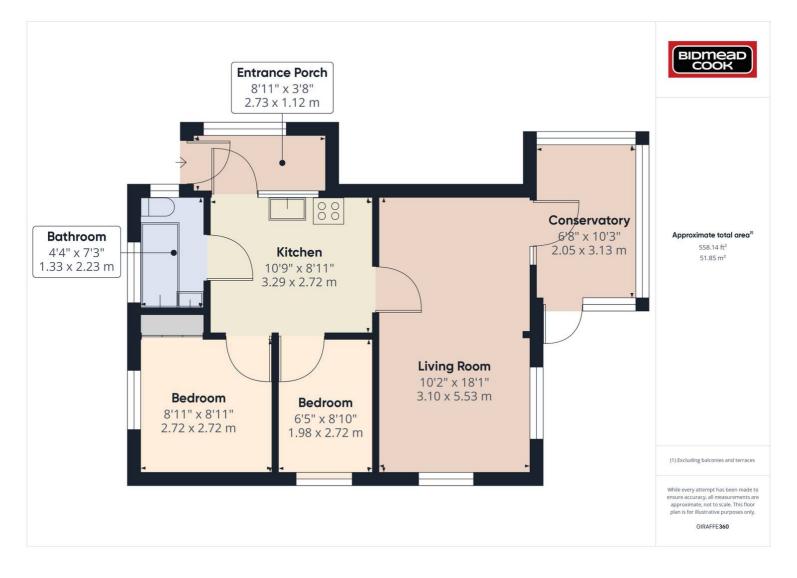

## 3 Wyelands Park, Lower Lydbrook

£107,000 Leasehold

Park Home • Residential Park for the Over 50s • Close to the River Wye • Lounge, Conservatory • Kitchen, Entrance Porch • Enclosed Garden, Off Road Parking

8 Broad Street, Ross-on-Wye, Herefordshire, HR9 7EA Tel: 01989 763553 Email: rossonwye@bidmeadcook.co.uk www.bidmeadcook.co.uk A two double bedroom park home for the over 50s having off road parking, an enclosed garden and an LPG heating system. The accommodation comprises an entrance porch, lounge, conservatory, kitchen, two bedrooms and bathroom. Outside, there is off road parking to the side with storage shed. An enclosed patio area and rear terrace with wooded outlook.