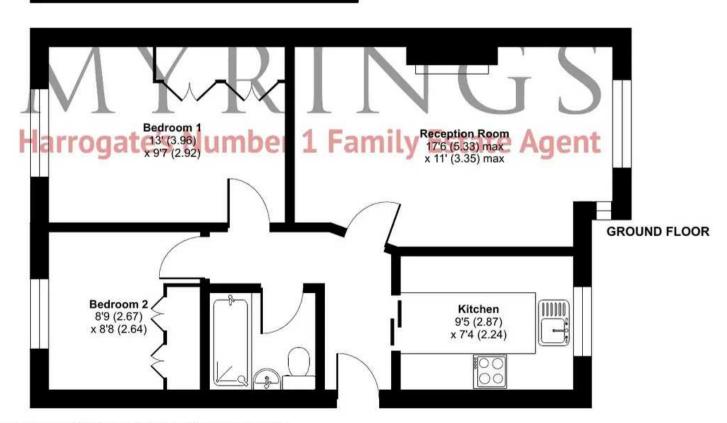

### Poplar Grove, Harrogate, HG1

Approximate Area = 561 sq ft / 52.1 sq m

Garage = 141 sq ft / 13.1 sq m

Total = 702 sq ft / 65.2 sq m
For identification only - Not to scale

**Garage** 16' (4.88) x 8'10 (2.69)