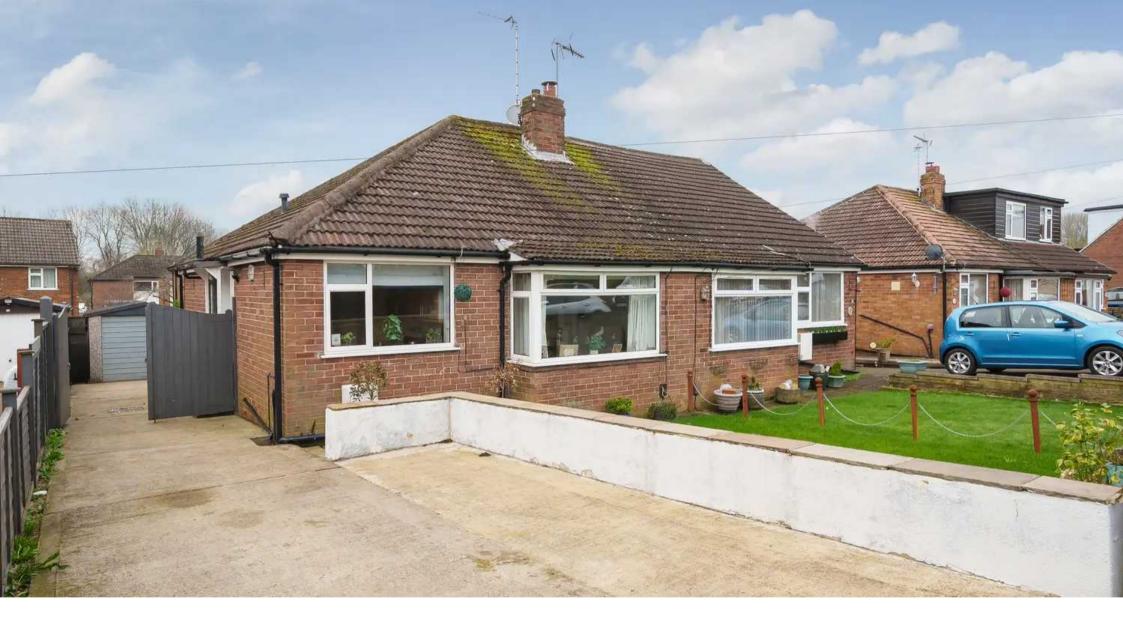

#### 120 Poplar Grove

HARROGATE, Harrogate

Offered for sale with no onward chain, this very well presented two bedroom semi-detached bungalow is located in a popular residential area close to local amenities and a regular bus network.

Council Tax band: C

Tenure: Freehold

- NO ONWARD CHAIN
- SMARTLY PRESENTED BUNGALOW
- LARGE DRIVEWAY AND GARAGE
- PRIVATE REAR GARDEN
- POPULAR RESIDENTIAL AREA CLOSE TO A REGULAR BUS ROUTE

MYRINGS