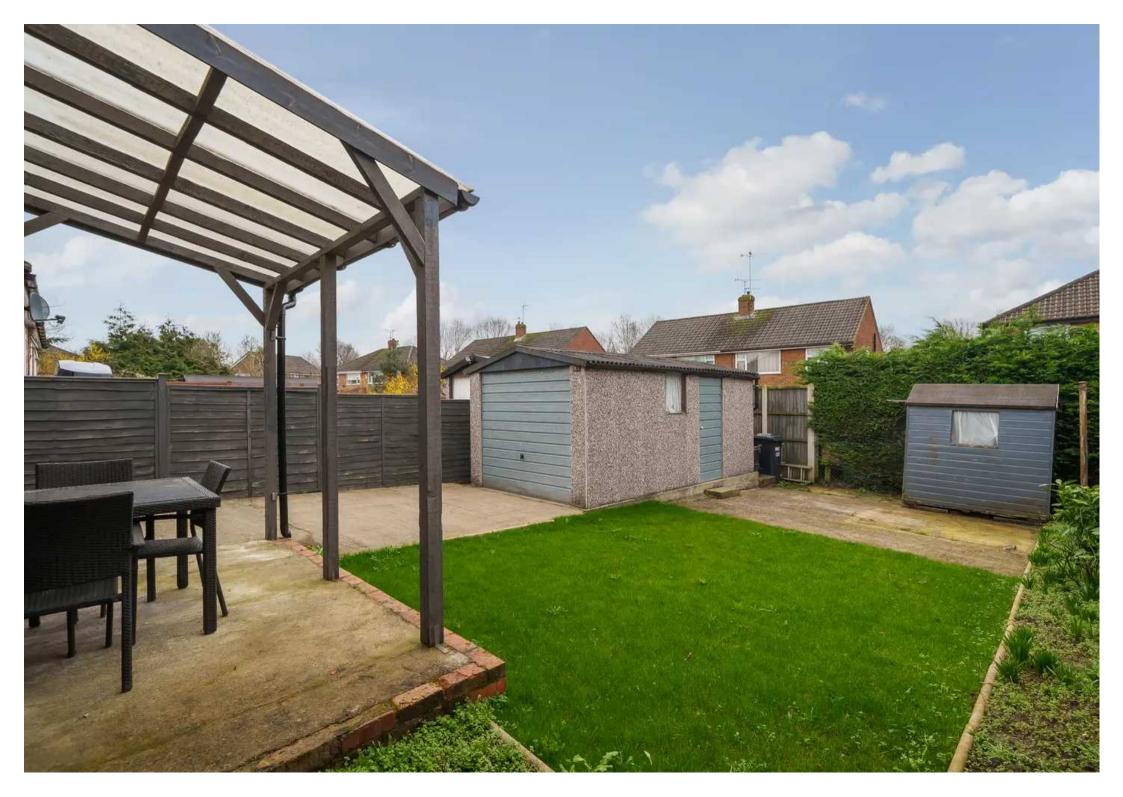

#### 120 Poplar Grove

HARROGATE, Harrogate

Offered for sale with no onward chain, this very well presented two bedroom semi-detached bungalow is located in a popular residential area close to local amenities and a regular bus network.

Council Tax band: C

Tenure: Freehold

- NO ONWARD CHAIN
- SMARTLY PRESENTED BUNGALOW
- LARGE DRIVEWAY AND GARAGE
- PRIVATE REAR GARDEN
- POPULAR RESIDENTIAL AREA CLOSE TO A REGULAR BUS ROUTE

MYRINGS