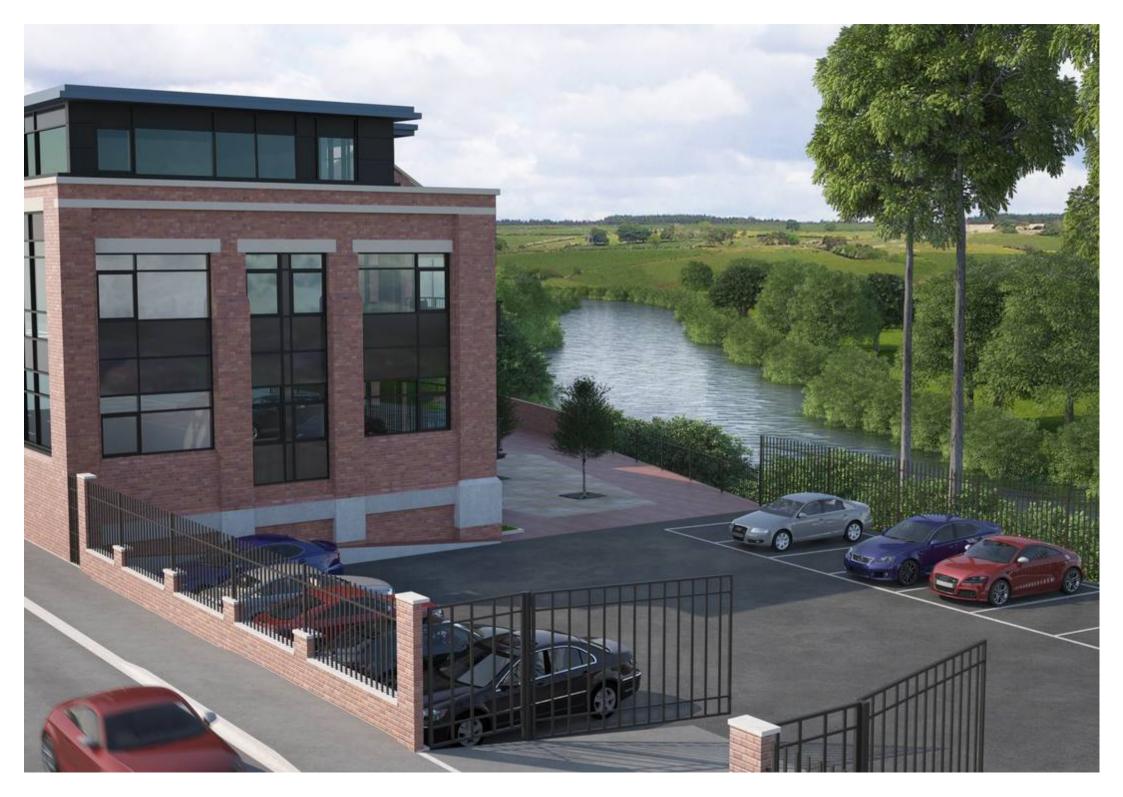

## Apartment 8 Milthorp Apartments Pool Road

Pool in Wharfedale, Yorkshire

A 3 bedroom & 2 bathroom second floor penthouse apartment with a feature private roof terrace looking down the River Wharfe forming part of the iconic newly converted Milthorp Apartments mill development enjoying elevated views along the River Wharfe and open countryside beyond sitting behind electric gates with a lift to all floors, two secure allocated parking spaces, a useful lower floor 100 sq ft secure storage unit and communal landscaped seating areas looking over the river located in the charming village of Pool in Wharfedale between Leeds & Harrogate.

Tenure: Leasehold

- AMAZING VIEWS OF THE RIVER WHARFE
- IDEAL SECOND HOME
- TASTEFUL INTERIORS
- SECURE PARKING BEHIND ELECTRIC GATES
- LIFT TO ALL FLOORS
- USEFUL BASEMENT STORAGE
- ROOF TOP PRIVATE TERRACE/BALCONY