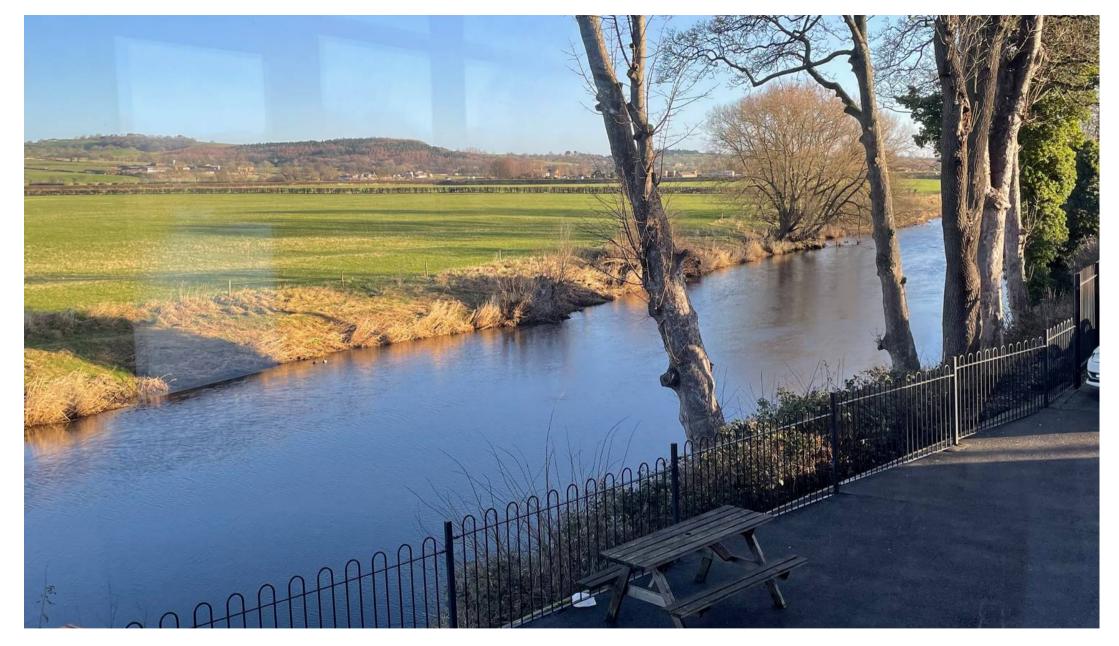

## Apartment 8 Milthorp Apartments Pool Road

Pool in Wharfedale, Yorkshire

A 3 bedroom & 2 bathroom second floor penthouse apartment with a feature private roof terrace looking down the River Wharfe forming part of the iconic newly converted Milthorp Apartments mill development enjoying elevated views along the River Wharfe and open countryside beyond sitting behind electric gates with a lift to all floors, two secure allocated parking spaces, a useful lower floor 100 sq ft secure storage unit and communal landscaped seating areas looking over the river located in the charming village of Pool in Wharfedale between Leeds & Harrogate.

Tenure: Leasehold

- AMAZING VIEWS OF THE RIVER WHARFE
- IDEAL SECOND HOME
- TASTEFUL INTERIORS
- SECURE PARKING BEHIND ELECTRIC GATES
- LIFT TO ALL FLOORS
- USEFUL BASEMENT STORAGE
- ROOF TOP PRIVATE TERRACE/BALCONY