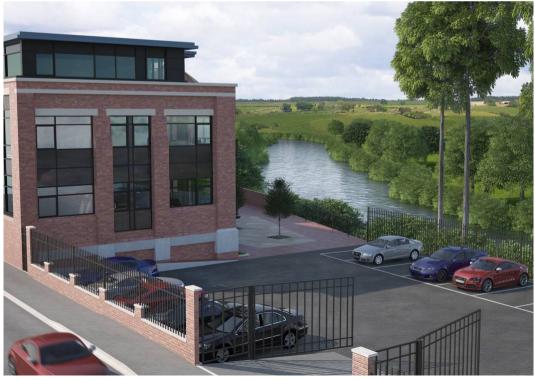

## Apartment 8 Milthorp Apartments Pool Road

Pool in Wharfedale, Yorkshire

A 3 bedroom & 2 bathroom second floor penthouse apartment with a feature private roof terrace looking down the River Wharfe forming part of the iconic newly converted Milthorp Apartments mill development enjoying elevated views along the River Wharfe and open countryside beyond sitting behind electric gates with a lift to all floors, two secure allocated parking spaces, a useful lower floor 100 sq ft secure storage unit and communal landscaped seating areas looking over the river located in the charming village of Pool in Wharfedale between Leeds & Harrogate.

Tenure: Leasehold

- AMAZING VIEWS OF THE RIVER WHARFE
- IDEAL SECOND HOME
- TASTEFUL INTERIORS
- SECURE PARKING BEHIND ELECTRIC GATES
- LIFT TO ALL FLOORS
- USEFUL BASEMENT STORAGE
- ROOF TOP PRIVATE TERRACE/BALCONY