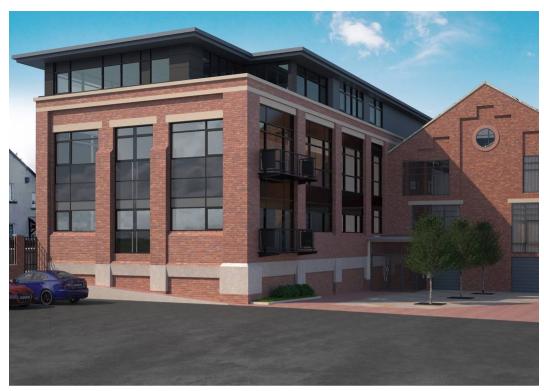

## Apartment 8 Milthorp Apartments Pool Road

Pool in Wharfedale, Yorkshire

A 3 bedroom & 2 bathroom second floor penthouse apartment with a feature private roof terrace looking down the River Wharfe forming part of the iconic newly converted Milthorp Apartments mill development enjoying elevated views along the River Wharfe and open countryside beyond sitting behind electric gates with a lift to all floors, two secure allocated parking spaces, a useful lower floor 100 sq ft secure storage unit and communal landscaped seating areas looking over the river located in the charming village of Pool in Wharfedale between Leeds & Harrogate.

Tenure: Leasehold

- AMAZING VIEWS OF THE RIVER WHARFE
- IDEAL SECOND HOME
- TASTEFUL INTERIORS
- SECURE PARKING BEHIND ELECTRIC GATES
- LIFT TO ALL FLOORS
- USEFUL BASEMENT STORAGE
- ROOF TOP PRIVATE TERRACE/BALCONY