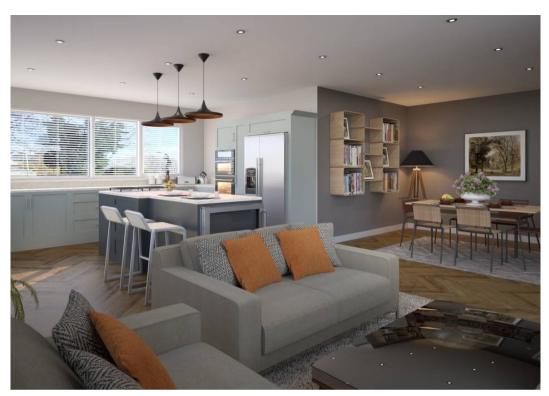

## Apartment 8 Milthorp Apartments Pool Road

Pool in Wharfedale, Yorkshire

A 3 bedroom & 2 bathroom second floor penthouse apartment with a feature private roof terrace looking down the River Wharfe forming part of the iconic newly converted Milthorp Apartments mill development enjoying elevated views along the River Wharfe and open countryside beyond sitting behind electric gates with a lift to all floors, two secure allocated parking spaces, a useful lower floor 100 sq ft secure storage unit and communal landscaped seating areas looking over the river located in the charming village of Pool in Wharfedale between Leeds & Harrogate.

Tenure: Leasehold

- AMAZING VIEWS OF THE RIVER WHARFE
- IDEAL SECOND HOME
- TASTEFUL INTERIORS
- SECURE PARKING BEHIND ELECTRIC GATES
- LIFT TO ALL FLOORS
- USEFUL BASEMENT STORAGE
- ROOF TOP PRIVATE TERRACE/BALCONY