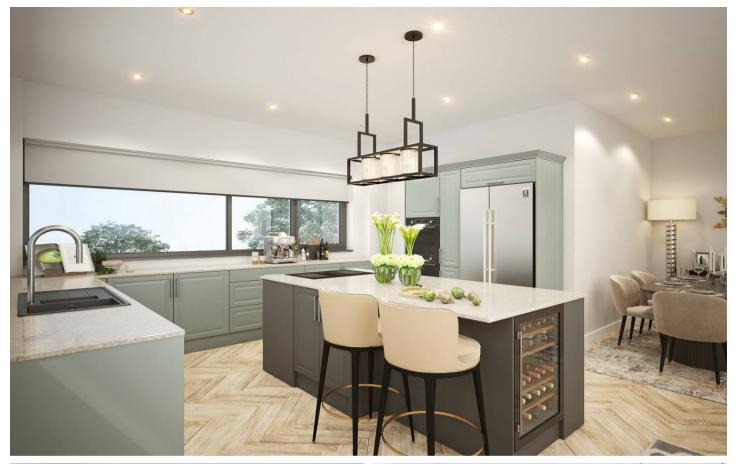

## Apartment 8 Milthorp Apartments Pool Road

Pool in Wharfedale, Yorkshire

A 3 bedroom & 2 bathroom second floor penthouse apartment with a feature private roof terrace looking down the River Wharfe forming part of the iconic newly converted Milthorp Apartments mill development enjoying elevated views along the River Wharfe and open countryside beyond sitting behind electric gates with a lift to all floors, two secure allocated parking spaces, a useful lower floor 100 sq ft secure storage unit and communal landscaped seating areas looking over the river located in the charming village of Pool in Wharfedale between Leeds & Harrogate.

Tenure: Leasehold

- AMAZING VIEWS OF THE RIVER WHARFE
- IDEAL SECOND HOME
- TASTEFUL INTERIORS
- SECURE PARKING BEHIND ELECTRIC GATES
- LIFT TO ALL FLOORS
- USEFUL BASEMENT STORAGE
- ROOF TOP PRIVATE TERRACE/BALCONY