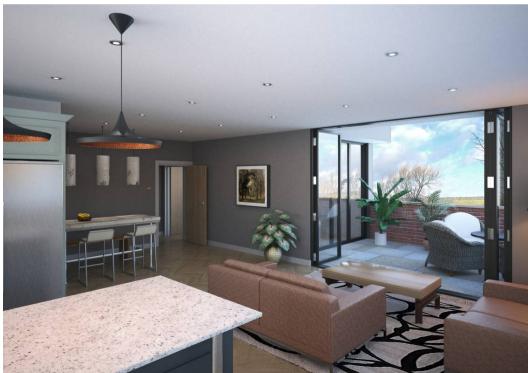

## Apartment 8 Milthorp Apartments Pool Road

Pool in Wharfedale, Yorkshire

A 3 bedroom & 2 bathroom second floor penthouse apartment with a feature private roof terrace looking down the River Wharfe forming part of the iconic newly converted Milthorp Apartments mill development enjoying elevated views along the River Wharfe and open countryside beyond sitting behind electric gates with a lift to all floors, two secure allocated parking spaces, a useful lower floor 100 sq ft secure storage unit and communal landscaped seating areas looking over the river located in the charming village of Pool in Wharfedale between Leeds & Harrogate.

Tenure: Leasehold

- AMAZING VIEWS OF THE RIVER WHARFE
- IDEAL SECOND HOME
- TASTEFUL INTERIORS
- SECURE PARKING BEHIND ELECTRIC GATES
- LIFT TO ALL FLOORS
- USEFUL BASEMENT STORAGE
- ROOF TOP PRIVATE TERRACE/BALCONY