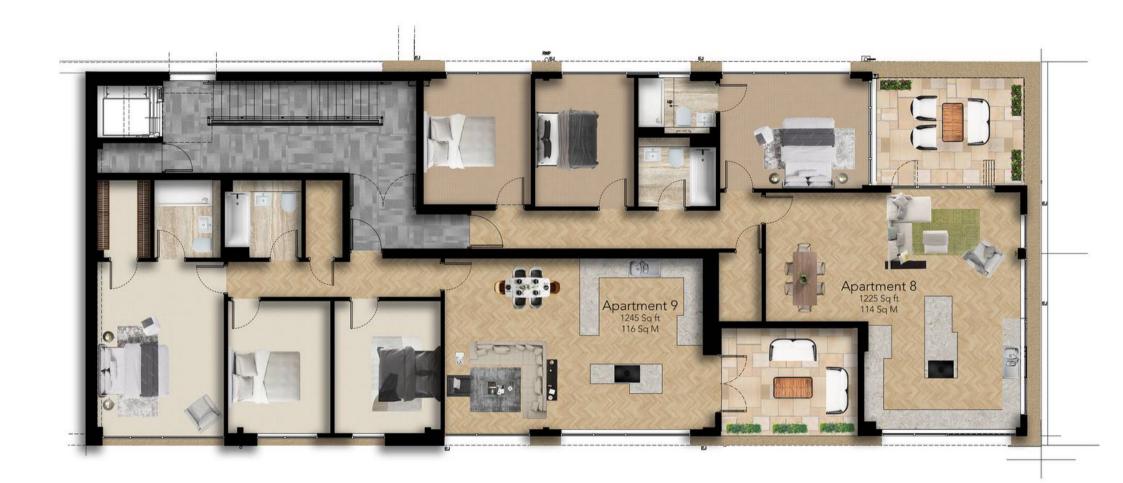

## Apartment 8 Milthorp Apartments Pool Road

Pool in Wharfedale, Yorkshire

A 3 bedroom & 2 bathroom second floor penthouse apartment with a feature private roof terrace looking down the River Wharfe forming part of the iconic newly converted Milthorp Apartments mill development enjoying elevated views along the River Wharfe and open countryside beyond sitting behind electric gates with a lift to all floors, two secure allocated parking spaces, a useful lower floor 100 sq ft secure storage unit and communal landscaped seating areas looking over the river located in the charming village of Pool in Wharfedale between Leeds & Harrogate.

Tenure: Leasehold

- AMAZING VIEWS OF THE RIVER WHARFE
- IDEAL SECOND HOME
- TASTEFUL INTERIORS
- SECURE PARKING BEHIND ELECTRIC GATES
- LIFT TO ALL FLOORS
- USEFUL BASEMENT STORAGE
- ROOF TOP PRIVATE TERRACE/BALCONY