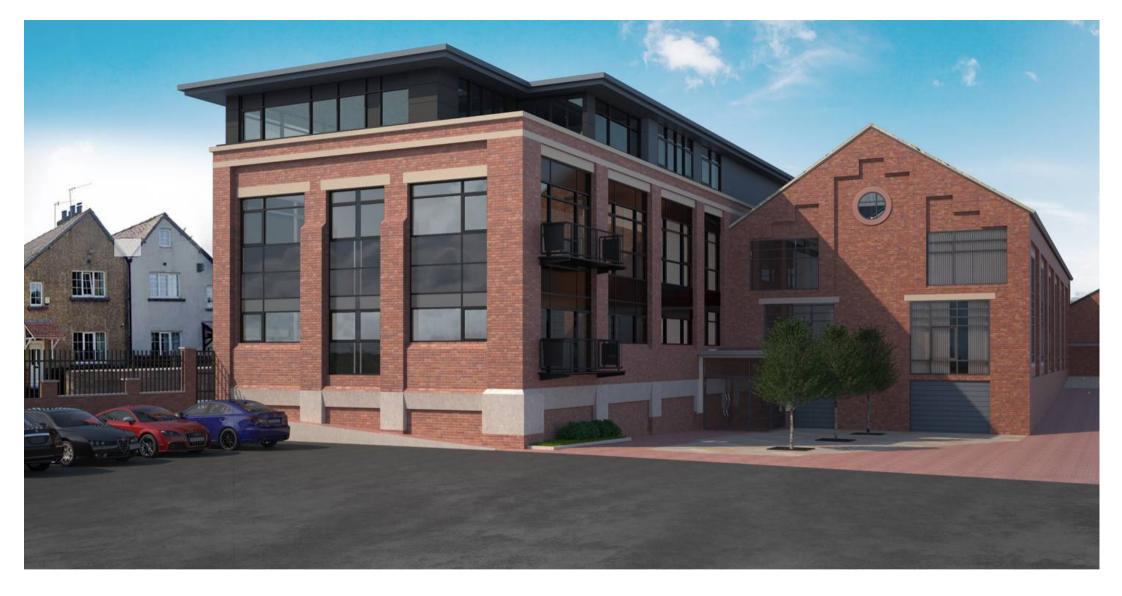

## Apartment 8 Milthorp Apartments Pool Road

Pool in Wharfedale, Yorkshire

A 3 bedroom & 2 bathroom second floor penthouse apartment with a feature private roof terrace looking down the River Wharfe forming part of the iconic newly converted Milthorp Apartments mill development enjoying elevated views along the River Wharfe and open countryside beyond sitting behind electric gates with a lift to all floors, two secure allocated parking spaces, a useful lower floor 100 sq ft secure storage unit and communal landscaped seating areas looking over the river located in the charming village of Pool in Wharfedale between Leeds & Harrogate.