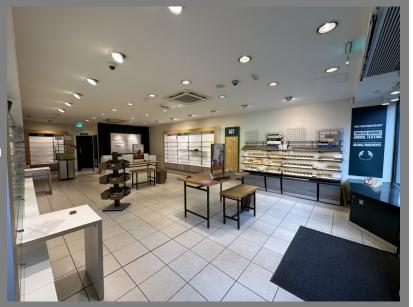

#### **DESCRIPTION & ACCOMMODATION**

This fitted unit is arranged on ground and first floors. Ground floor with main retail area, kitchen, disabled access w.c, office and store room. First floor having significant storeroom with w.c and servicing from Green Lanes Shopping Centre parking deck, staff room and office/store. Approximate dimensions and floor areas (excluding circulation):

 SHOP WIDTH
 19ft 3 ins (5.9 mtrs.)

 SHOP DEPTH
 42 ft 4 ins (12.9 mtrs.)

 RETAIL
 820 sq ft (76.11 sq.m)

 FIRST FLOOR
 1060 sq ft (98.75 sq.m)