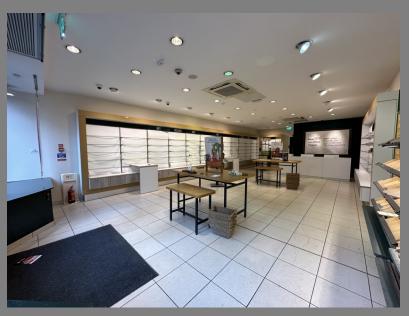

#### **DESCRIPTION & ACCOMMODATION**

This fitted unit is arranged on ground and first floors. Ground floor with main retail area, kitchen, disabled access w.c, office and store room. First floor having significant storeroom with w.c and servicing from Green Lanes Shopping Centre parking deck, staff room and office/store. Approximate dimensions and floor areas (excluding circulation):

 SHOP WIDTH
 19ft 3 ins (5.9 mtrs.)

 SHOP DEPTH
 42 ft 4 ins (12.9 mtrs.)

 RETAIL
 820 sq ft (76.11 sq.m)

 FIRST FLOOR
 1060 sq ft (98.75 sq.m)