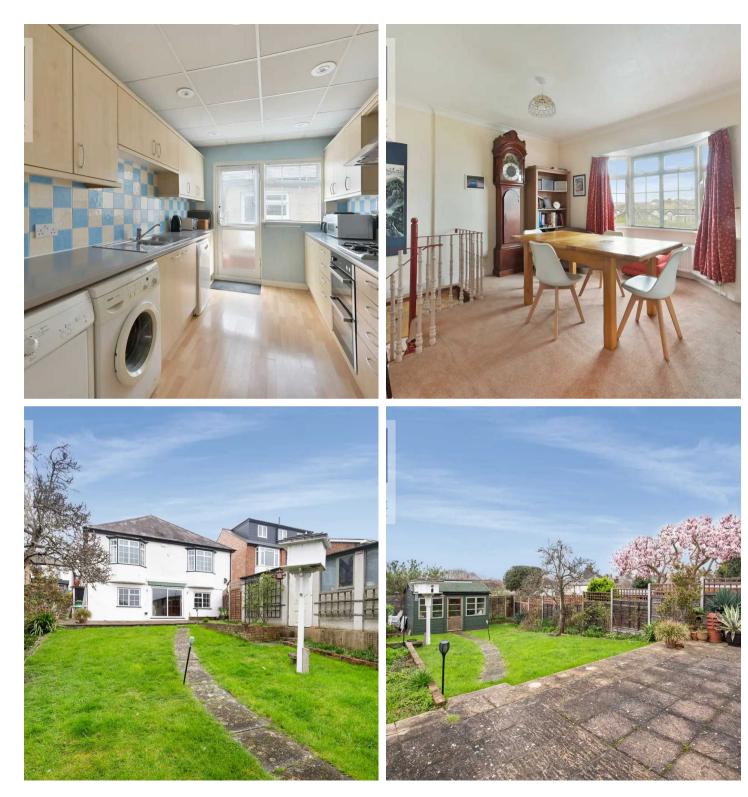

## Worcester Park

- Detached bungalow
- Reception room
- Three bedrooms
- Extensive S/W facing garden
- Close to high street & station
- Two bathroom

A rarely available two story three bedroom detached bungalow, set within this popular and ultra-convenient residential road, located moments from Worcester Park town center, with its main line station (Waterloo). The highly sought after Cheam Common Infants School is also moments away. Spacious reception room, kitchen/breakfast room, two bedrooms, modern family bath/shower room. Extensive South/West facing garden, with large patio area and side access. Front drive providing off street parking for up to two cars. Viewing highly recommended. Exclusive to Kaybridge Residential