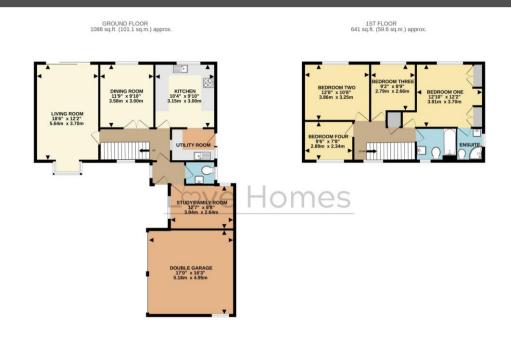

TOTAL FLOOR AREA: 1729 sq.ft. (160.6 sq.m.) approx. Drawn by Love Homes for illustrative purposes only. Measurements and areas shown are app Made with Metropix 62024

5 The Russell Centre, Coniston Road, Flitwick, MK45 1QY Tel: 01525 713111