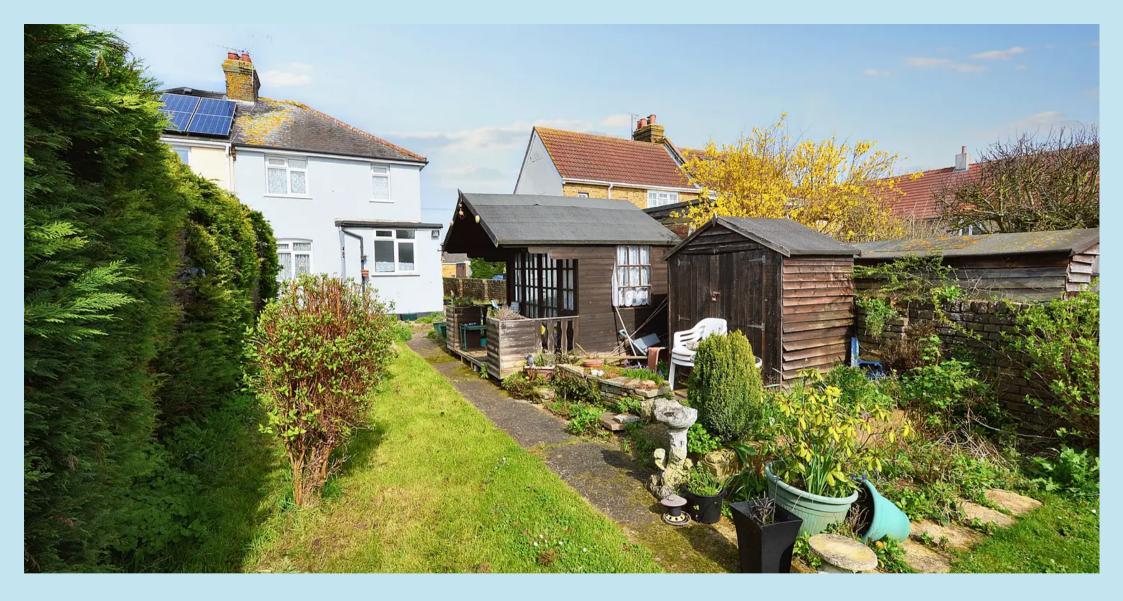

# REAR GARDEN

Crazy paved patio to side that leads to the secluded garden with further crazy paved patio which leads to a lovely sized lawned garden with summerhouse and shed to remain.