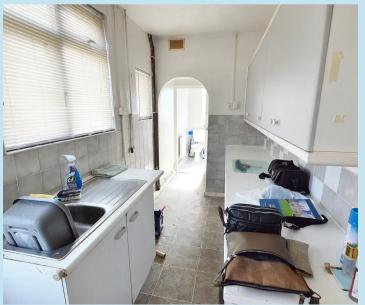

#### Kitchen

11' 9" x 5' 9" (3.58m x 1.75m)

Double glazed window to side and obscure double glazed door to side, understairs cupboard housing meter, stainless steel sink unit with mixer taps, range of base and eye level units, textured ceiling, walk in cupboard 3'3 x 2'8 sliding door to: