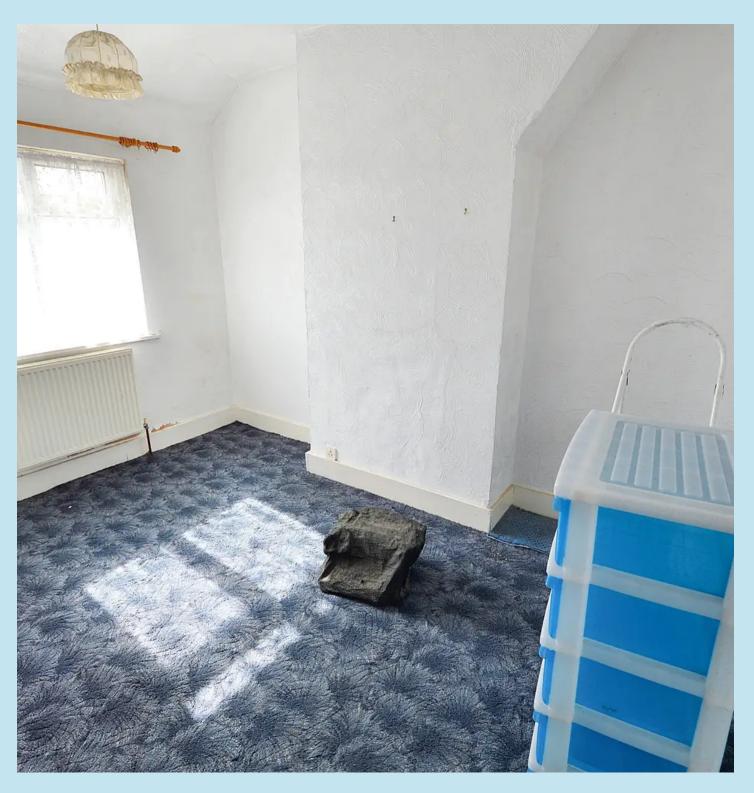

#### Bedroom 1

15' 3" x 12' 4" (4.65m x 3.76m)

Window to front, radiator, built in wardrobes, textured ceiling.

#### Bedroom 2

12' 5" x 9' 3" (3.78m x 2.82m)

Double glazed window to rear, radiator, textured ceiling.

#### Bedroom 3

8' 9" x 6' 9" (2.67m x 2.06m)

Double glazed window to rear, textured ceiling, wardrobe which houses the wall mounted boiler for hot water and gas central heating (not tested).