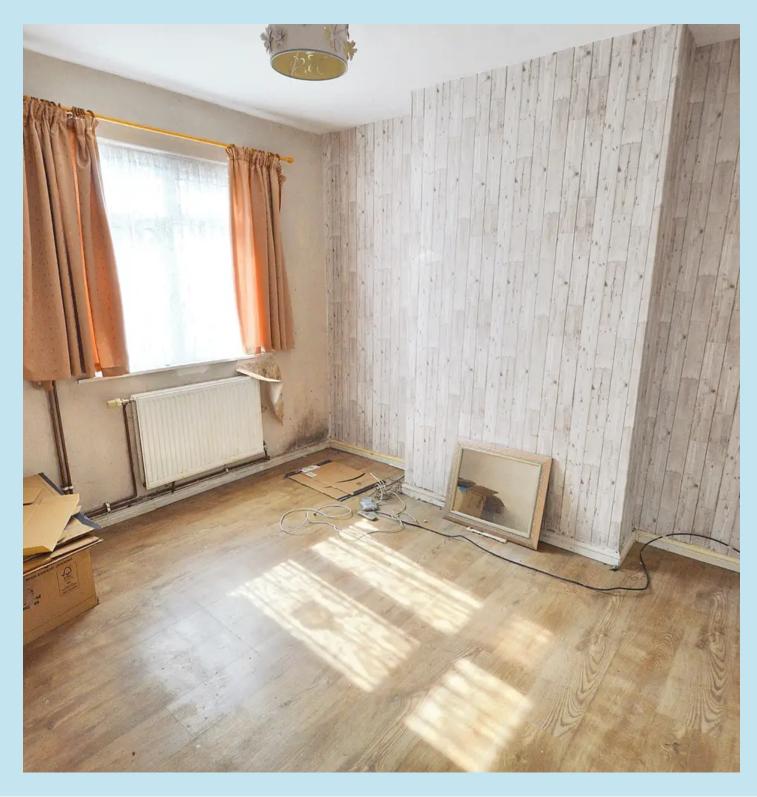

#### Bedroom 1

15' 3" x 12' 4" (4.65m x 3.76m)

Window to front, radiator, built in wardrobes, textured ceiling.

#### Bedroom 2

12' 5" x 9' 3" (3.78m x 2.82m)

Double glazed window to rear, radiator, textured ceiling.

#### Bedroom 3

8' 9" x 6' 9" (2.67m x 2.06m)

Double glazed window to rear, textured ceiling, wardrobe which houses the wall mounted boiler for hot water and gas central heating (not tested).