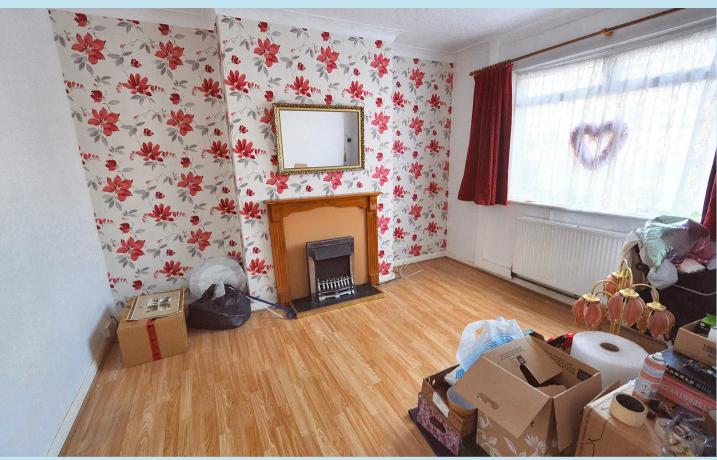

### Lounge

12' 4" x 10' 4" (3.76m x 3.15m)

increasing to 13'5. Window to front, radiator, laminate flooring, coving to textured ceiling, fireplace, thermostat control switch, door to: