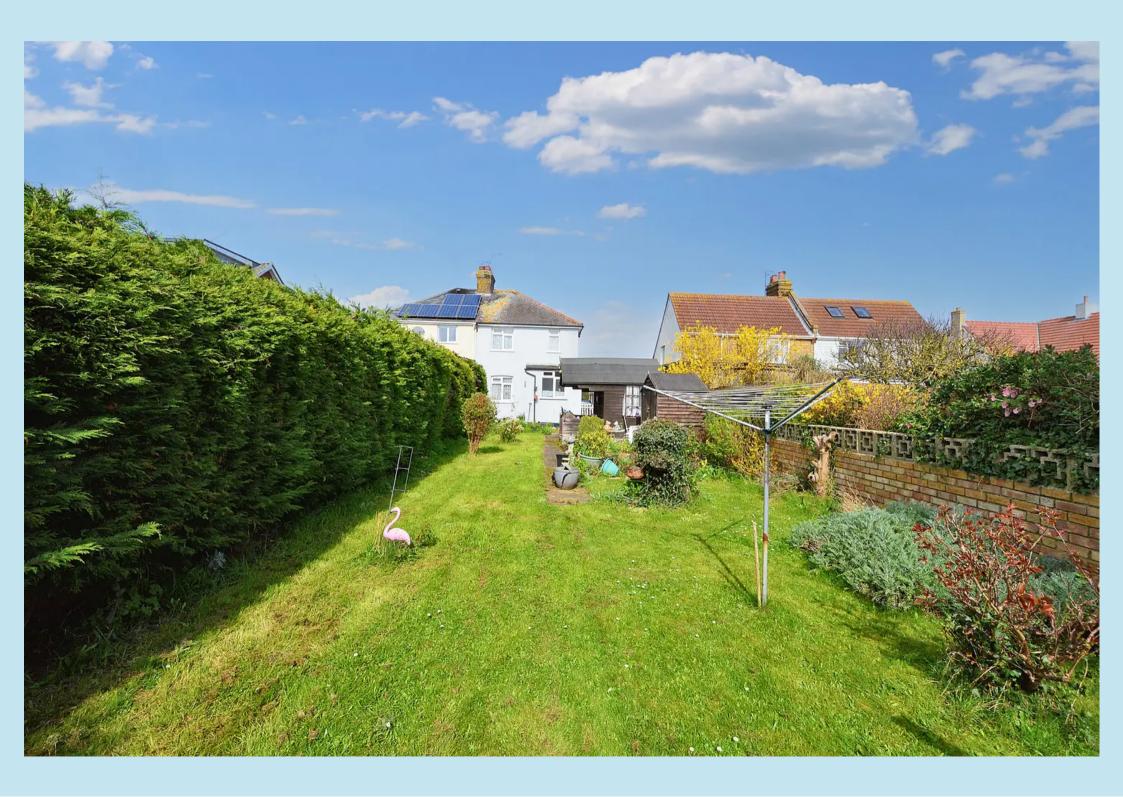

# REAR GARDEN

Crazy paved patio to side that leads to the secluded garden with further crazy paved patio which leads to a lovely sized lawned garden with summerhouse and shed to remain.