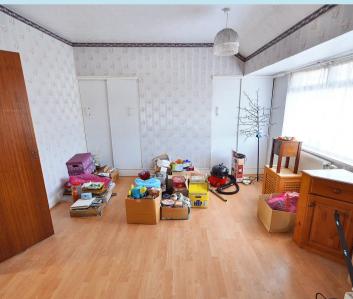

### Lounge

12' 4" x 10' 4" (3.76m x 3.15m)

increasing to 13'5. Window to front, radiator, laminate flooring, coving to textured ceiling, fireplace, thermostat control switch, door to:

## **Dining Room**

12' 1" x 10' 8" (3.68m x 3.25m)

Double glazed window to rear, radiator, laminated flooring, smooth plastered ceiling.