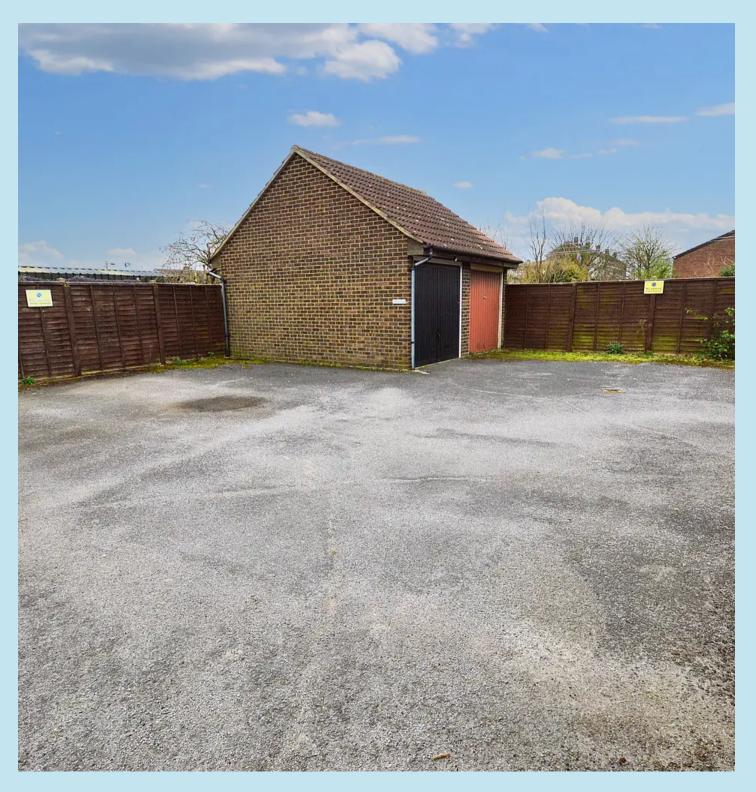

### Lounge/Diner 22' 7" x 12' 2" (6.88m x 3.71m)

Narrowing to 9'10. Double glazed sliding patio doors to rear giving access to the conservatory, two radiators, coving to textured ceiling.

## **Kitchen** 9' 9" x 9' 4" (2.97m x 2.84m)

Double glazed window to side, range of base and eye level units with concealed lighting, built in 4-ring electric induction hob with extractor fan above and oven below, stainless steel sink unit with mixer taps inset to worktop, plumbing for washing machine, further base level unit with display cabinet above, integrated dishwasher, coving to smooth plastered ceiling with downlights, double glazed door leading to:

## **Conservatory** 10' 1" x 7' 6" (3.07m x 2.29m)

Radiator, lighting and power point, double glazed sliding doors leading to the garden.









# REAR GARDEN

Paved patio leading to lawned rear garden with flower and shrub borders, shed to remain, side gate access.

# GARAGE

Single Garage

Garage in block.





# **Dedman Gray**

Dedman Gray, 103 The Broadway - SS1 3HQ

01702 311042

sales@dedmangray.co.uk

http://www.dedmangray.co.uk