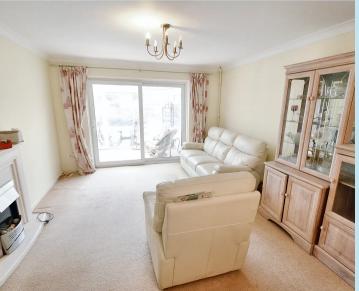

#### Lounge/Diner 22' 7" x 12' 2" (6.88m x 3.71m)

Narrowing to 9'10. Double glazed sliding patio doors to rear giving access to the conservatory, two radiators, coving to textured ceiling.