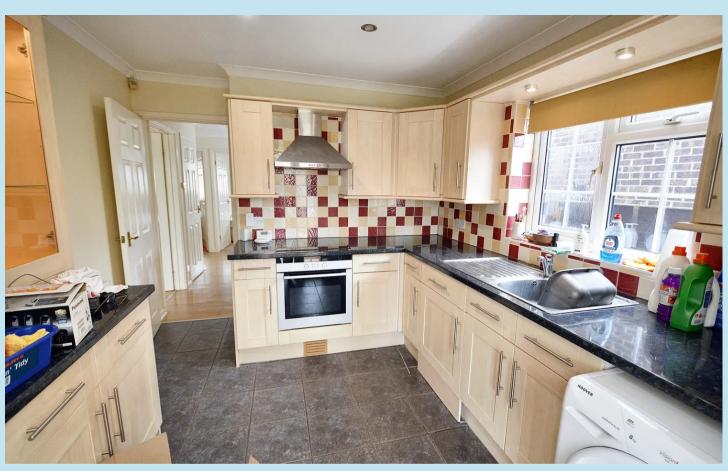

## **Kitchen** 9' 9" x 9' 4" (2.97m x 2.84m)

Double glazed window to side, range of base and eye level units with concealed lighting, built in 4-ring electric induction hob with extractor fan above and oven below, stainless steel sink unit with mixer taps inset to worktop, plumbing for washing machine, further base level unit with display cabinet above, integrated dishwasher, coving to smooth plastered ceiling with downlights, double glazed door leading to: