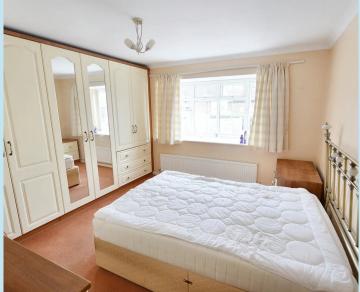

#### Bedroom 1 12' 3" x 10' 1" (3.73m x 3.07m)

Double glazed window to front, radiator, fitted wardrobe to one wall with matching chest of drawers, coving to textured ceiling.

### Bedroom 2 10' 2" x 7' 4" (3.10m x 2.24m)

Double glazed window to front, vanity wash hand basin, radiator, fitted wardrobes to one wall.