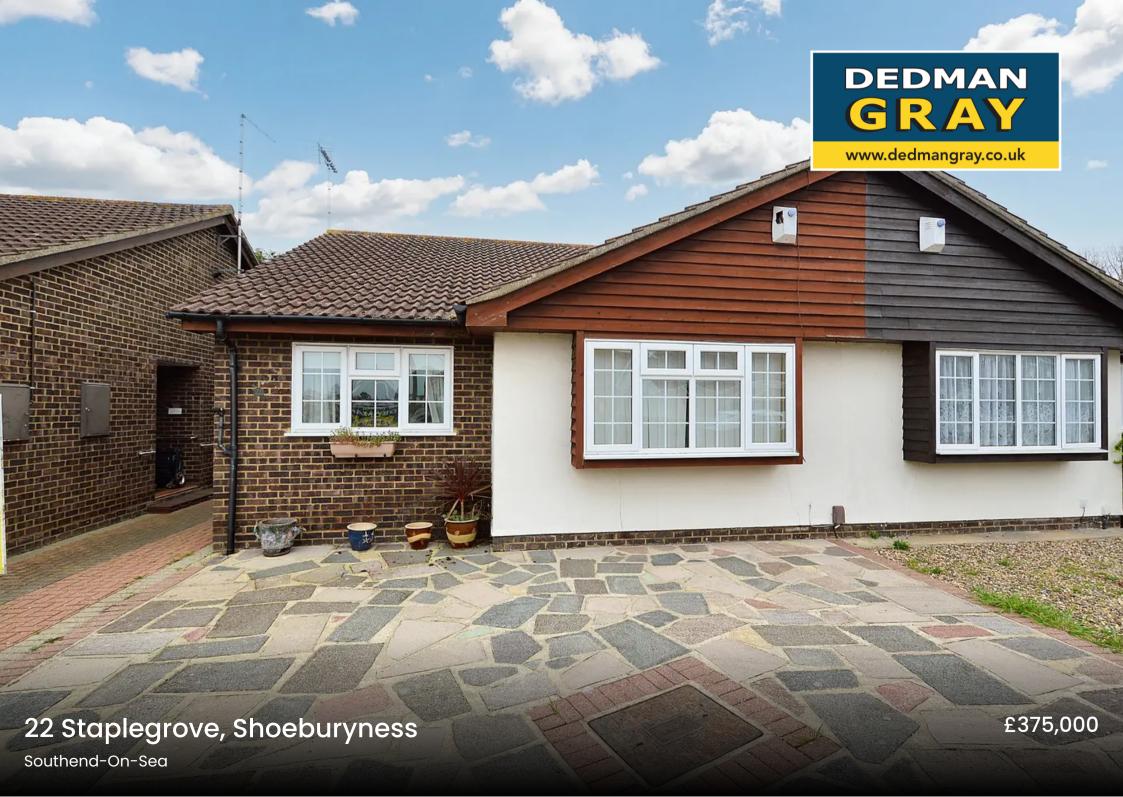

Spacious 2-bed semi-detached bungalow in
Bishopsteignton estate. Generous lounge/diner, fitted
kitchen, 3-piece bathroom. Garage in block. No onward
chain. Quiet cul-de-sac location.

Council Tax band: C

Tenure: Freehold

- Spacious 2 bedrooom semi detached bungalow
- Quiet cul de sac location
- Popular Bishopsteignton estate
- Large lounge/diner
- Fitted kitchen
- Bathroom with three piece suite
- Garage in block
- No onward chain