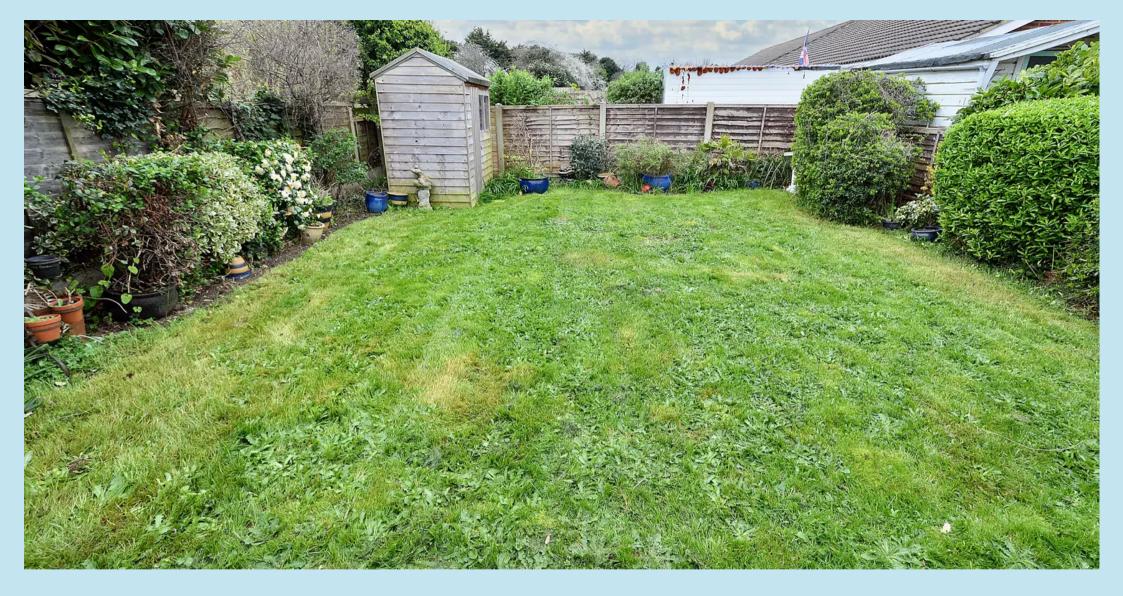

# REAR GARDEN

Paved patio leading to lawned rear garden with flower and shrub borders, shed to remain, side gate access.