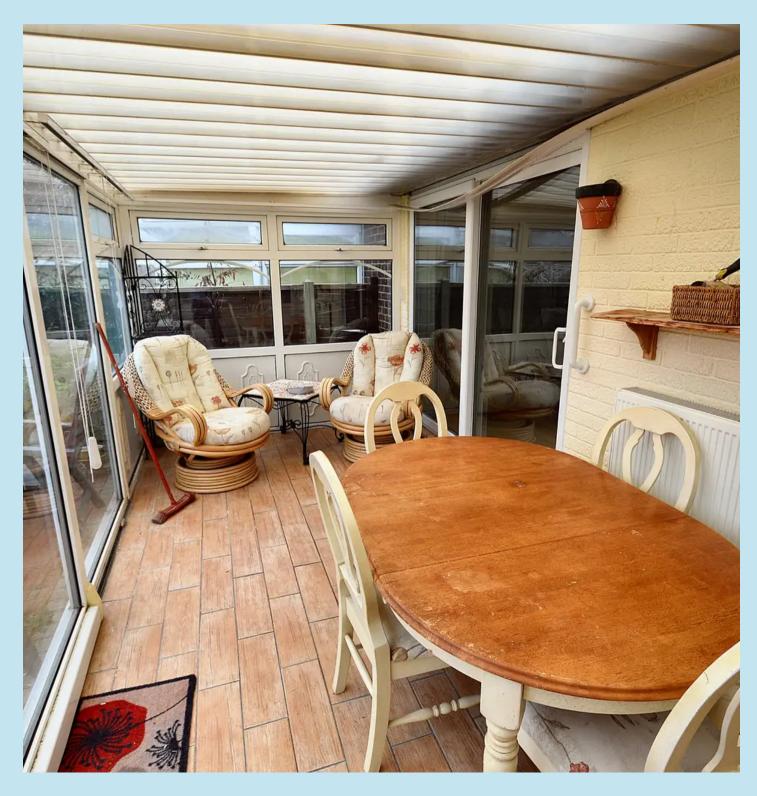

## **Conservatory** 10' 1" x 7' 6" (3.07m x 2.29m)

Radiator, lighting and power point, double glazed sliding doors leading to the garden.