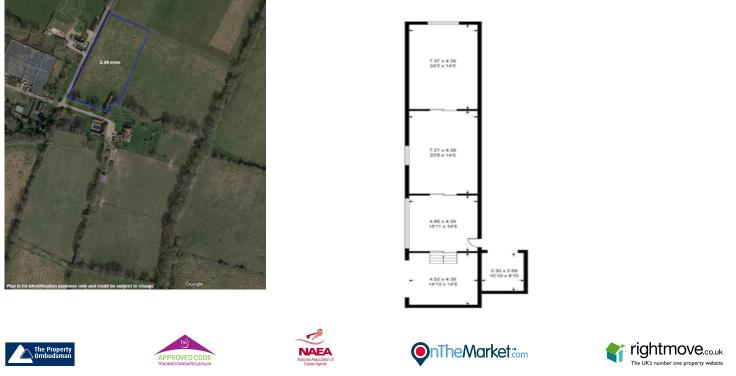

## The Old Hen House, South House Farm Marringdean Road I Billingshurst I RH14 9HH I

Set in grounds of 2.35 acres is The Old Hen House. This substantial outbuilding is of timber construction and forms the footprint for a pending planning application (DC/24/0862). A rare chance to purchase a wonderful plot set in this fine location with pending application to replace with a sympathetic new build home.

## EXISTING FLOOR PLAN

Fowlers 74 High Street, Billingshurst, West Sussex, RH14 9QS www.fowlersonline.co.uk billingshurst@fowlersonline.co.uk 01403 786787

SITE PLAN AND FLOOR PLAN OF PROPOSED DWELLING. For guidance only and subject to change.