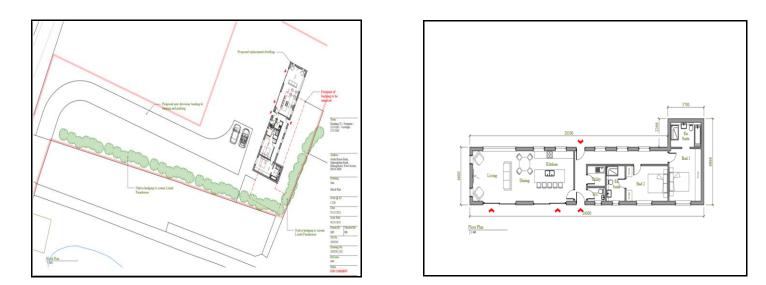

## The Old Hen House, South House Farm Marringdean Road I Billingshurst I RH14 9HH I

Set in grounds of 2.35 acres is The Old Hen House. This substantial outbuilding is of timber construction and forms the footprint for a pending planning application (DC/24/0862). A rare chance to purchase a wonderful plot set in this fine location with pending application to replace with a sympathetic new build home.

## EXISTING FLOOR PLAN

Fowlers 74 High Street, Billingshurst, West Sussex, RH14 9QS www.fowlersonline.co.uk billingshurst@fowlersonline.co.uk 01403 786787

SITE PLAN AND FLOOR PLAN OF PROPOSED DWELLING. For guidance only and subject to change.