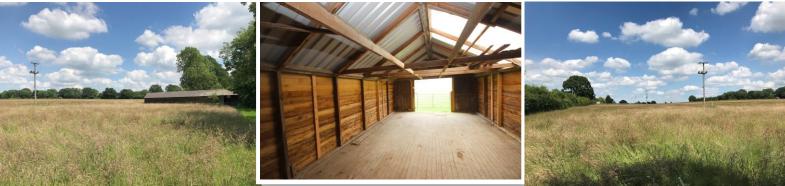

## The Old Hen House, South House Farm Marringdean Road I Billingshurst I RH14 9HH I

Set in grounds of 2.35 acres is The Old Hen House. This substantial outbuilding is of timber construction and forms the footprint for a pending planning application (DC/24/0862). A rare chance to purchase a wonderful plot set in this fine location with pending application to replace with a sympathetic new build home.