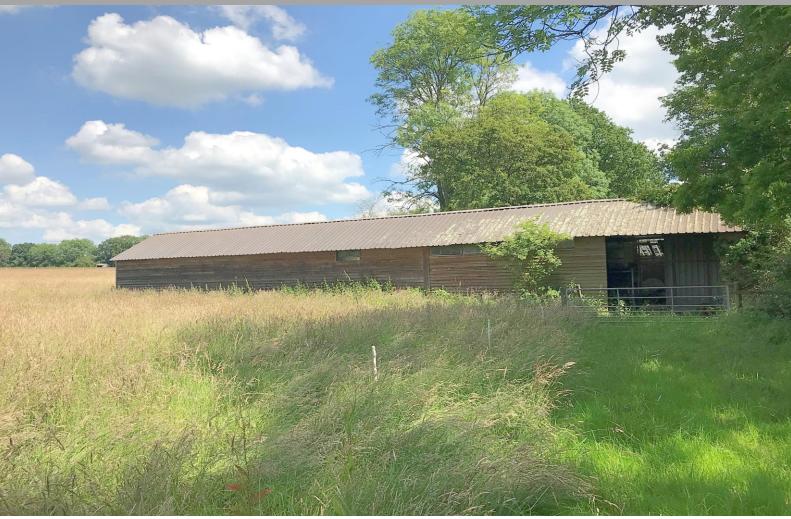

## The Old Hen House, South House Farm Marringdean Road I Billingshurst I RH14 9HH I

Set in grounds of 2.35 acres is The Old Hen House. This substantial outbuilding is of timber construction and forms the footprint for a pending planning application (DC/24/0862). A rare chance to purchase a wonderful plot set in this fine location with pending application to replace with a sympathetic new build home.