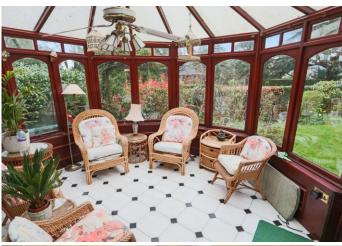

This attractive 1970's property offering flexible accommodation with three/four bedrooms. The fourth being on ground floor with its own shower room suitable for teenager or elderly parent. Kitchen with separate utility room, dining room, spacious lounge with a conservatory, study, downstairs doakroom, double garage and off street parking for several cars. It's a deceptively spacious house with light open plan living space typical of this era. Outside the rear garden is private with mature trees and hedging. Situated in a sought after Cul de Sac in Kenley close to Kenley Station which offers services to both London Victoria and London Bridge in approximately 35 minutes, M25 within easy reach, good schools and open countryside.

- Detached Four Bedroom House
- En- Suite Shower room/family
  Bathroom
- Kitchen/Utility Room
- Dining Room
- Spacious Lounge
- Conservatory
- Study
- Double Garage
- Cul de Sac
- No Onward Chain

Property Particulars: The particulars are produced in good faith and prepared as a general guide and do not constitute any part of a contract.