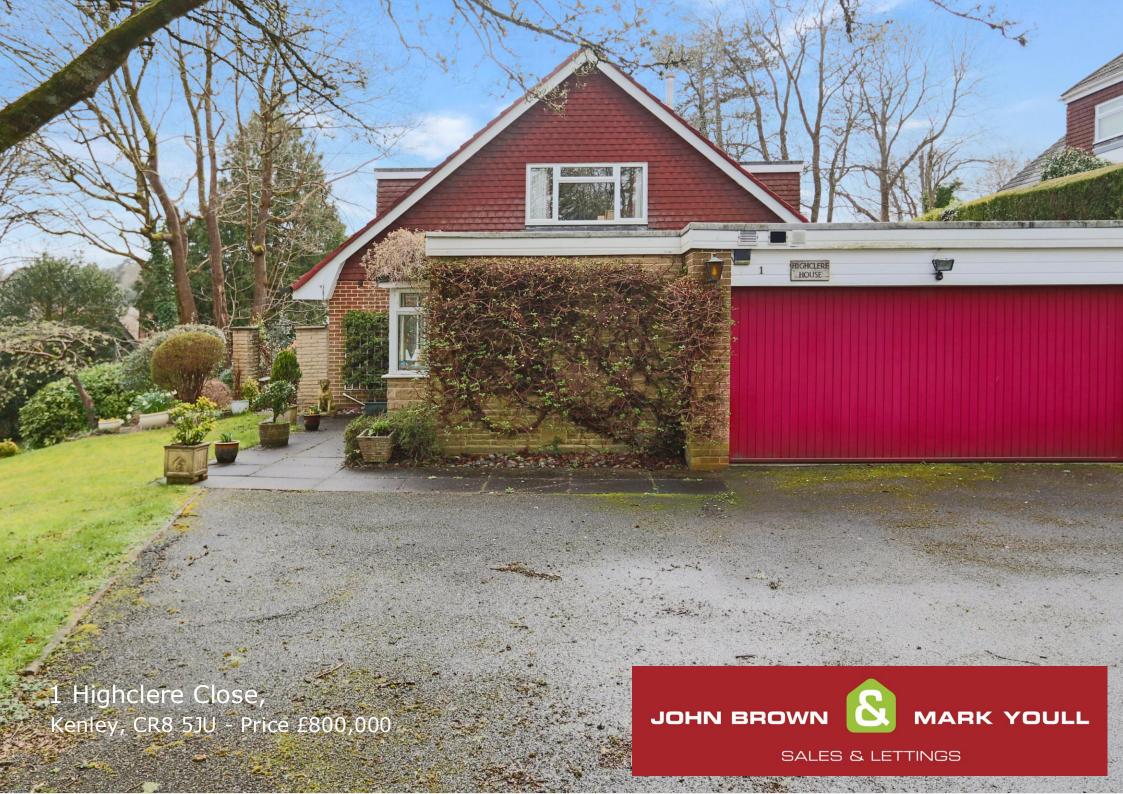

This attractive 1970's property offering flexible accommodation with three/four bedrooms. The fourth being on ground floor with its own shower room suitable for teenager or elderly parent. Kitchen with separate utility room, dining room, spacious lounge with a conservatory, study, downstairs doakroom, double garage and off street parking for several cars. It's a deceptively spacious house with light open plan living space typical of this era. Outside the rear garden is private with mature trees and hedging. Situated in a sought after Cul de Sac in Kenley close to Kenley Station which offers services to both London Victoria and London Bridge in approximately 35 minutes, M25 within easy reach, good schools and open countryside.

- Detached Four Bedroom House
- En- Suite Shower room/family
  Bathroom
- Kitchen/Utility Room
- Dining Room
- Spacious Lounge
- Conservatory
- Study
- Double Garage
- Cul de Sac
- No Onward Chain

Property Particulars: The particulars are produced in good faith and prepared as a general guide and do not constitute any part of a contract.