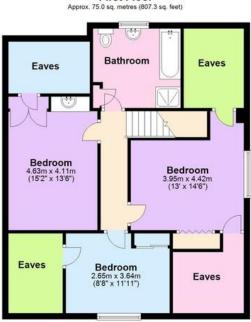

First Floor

Total area: approx. 210.4 sq. metres (2265.1 sq. feet)

These drawings are for representational purposes only. Drawn by Brian Blunden, Plan produced using PlanUp.

Call us on **020 8668 5344 / 01737 551111** 