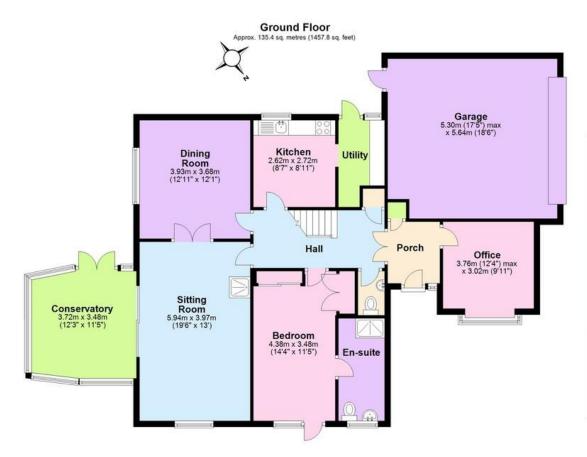

This attractive 1970's property offering flexible accommodation with three/four bedrooms. The fourth being on ground floor with its own shower room suitable for teenager or elderly parent. Kitchen with separate utility room, dining room, spacious lounge with a conservatory, study, downstairs doakroom, double garage and off street parking for several cars. It's a deceptively spacious house with light open plan living space typical of this era. Outside the rear garden is private with mature trees and hedging. Situated in a sought after Cul de Sac in Kenley close to Kenley Station which offers services to both London Victoria and London Bridge in approximately 35 minutes, M25 within easy reach, good schools and open countryside.

- Detached Four Bedroom House
- En- Suite Shower room/family
  Bathroom
- Kitchen/Utility Room
- Dining Room
- Spacious Lounge
- Conservatory
- Study
- Double Garage
- Cul de Sac
- No Onward Chain

Property Particulars: The particulars are produced in good faith and prepared as a general guide and do not constitute any part of a contract.