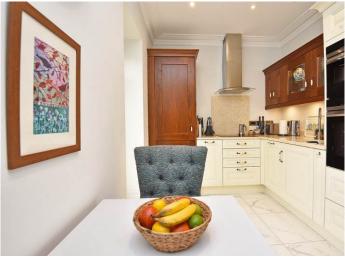

### **KITCHEN**

With a range of stylish fitted, high-quality units with quartz worktops, induction hob, integrated oven and microwave, integrated fridge / freezer and dishwasher. There is a large cupboard providing storage space which has plumbing for a washing machine. A glazed door leads to a Juliet balcony. Tiled flooring with under-floor heating.