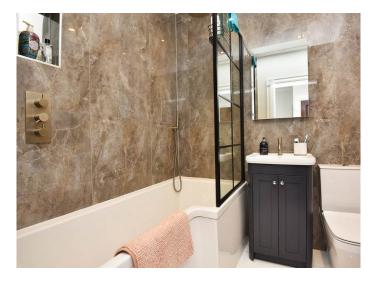

#### BATHROOM

A stylish modern white suite comprising WC, washbasin set with a vanity unit and bath with shower above. Tiled walls and floor with under-floor heating.