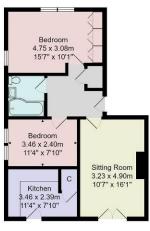

#### TENURE

The property is long leasehold with an original term of 999 years. Service charges - £134 pcm

Tenure - Leasehold

Total Area: 59.4 m<sup>2</sup> ... 639 ft<sup>2</sup>

All measurements are approximate and for display purposes only.