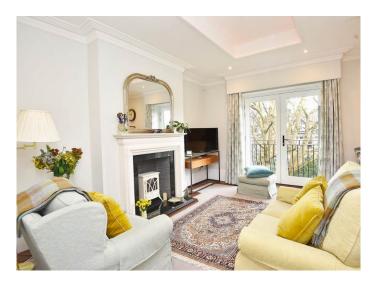

#### **SITTING ROOM**

A reception room with feature fireplace and glazed door leading to a Juliet balcony.