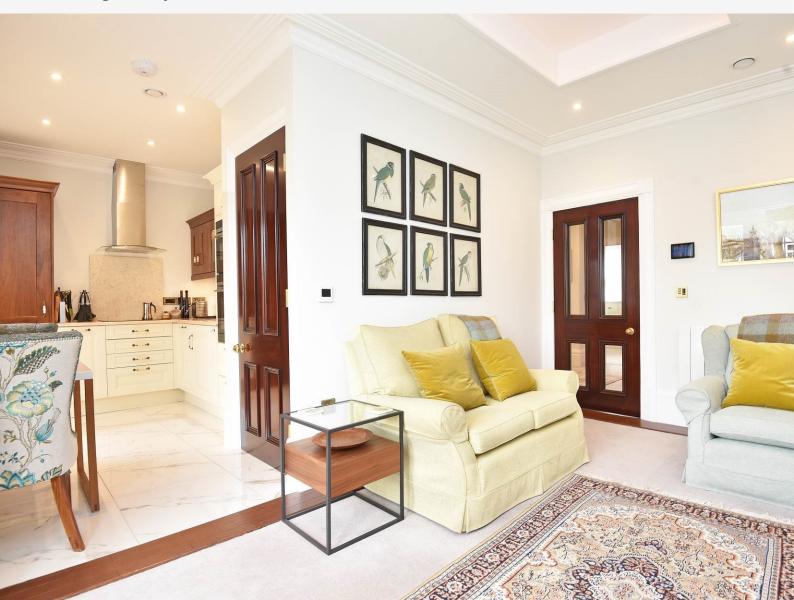

This impressive apartment has been finished to the highest of standards throughout and comprises a sitting room which has glazed doors leading to a Juliet balcony, and a stylish fitted kitchen. There are two good-sized double bedrooms, and a modern bathroom with under-floor heating. The entrance to the building is shared with only one other apartment, and there is lift access to the second floor. The apartment also benefits from an allocated parking space.

### **KITCHEN**

With a range of stylish fitted, high-quality units with quartz worktops, induction hob, integrated oven and microwave, integrated fridge / freezer and dishwasher. There is a large cupboard providing storage space which has plumbing for a washing machine. A glazed door leads to a Juliet balcony. Tiled flooring with under-floor heating.