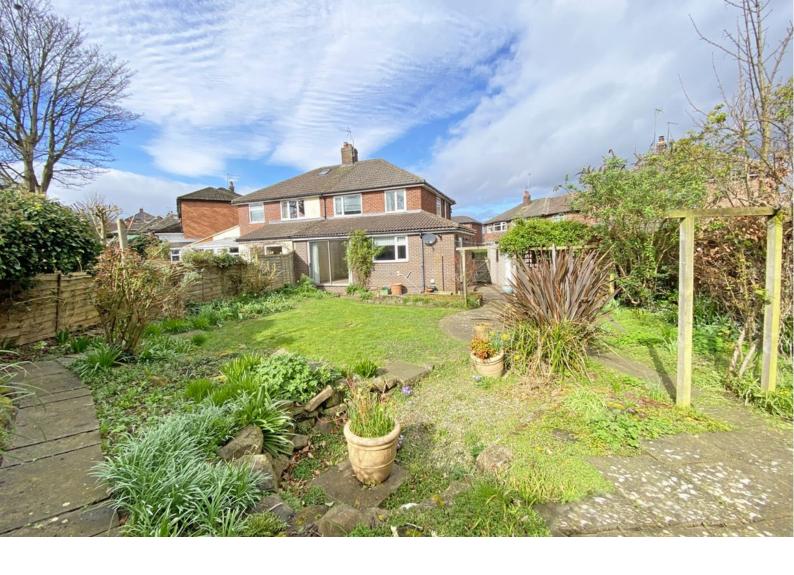

#### **OUTSIDE**

A driveway provides ample space for parking and leads to a single garage. To the rear of the property, there is an attractive and good-sized garden with lawn, planted borders and paved sitting areas.