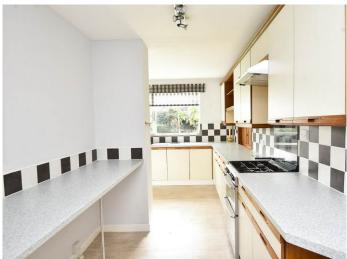

#### **KITCHEN**

A good-sized L-shaped kitchen with a range of fitted units and space for appliances. Window overlooking the garden.