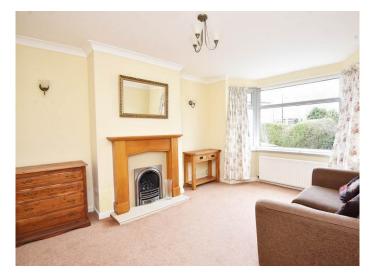

#### **SITTING ROOM**

A good-sized reception room with bay window and feature fireplace with living-flame gas fire.