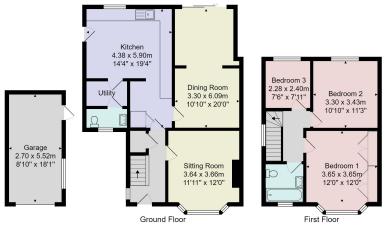

This super property provides generous accommodation with extended living space comprising a sitting room, large second reception room, extended kitchen, utility room and downstairs WC. Upstairs, there are three bedrooms and a bathroom.

Tenure - Freehold

**Council Tax Band** - D

Total Area: 111.6 m² ... 1202 ft² (excluding garage)
All measurements are approximate and for display purposes only.
No liability is accepted by either the agency or Box Property Solutions Ltd as to the exact measurements of the rooms.
Box Property Solutions Ltd retains the copyright on this plan and allows agents to use it with agreed permission.