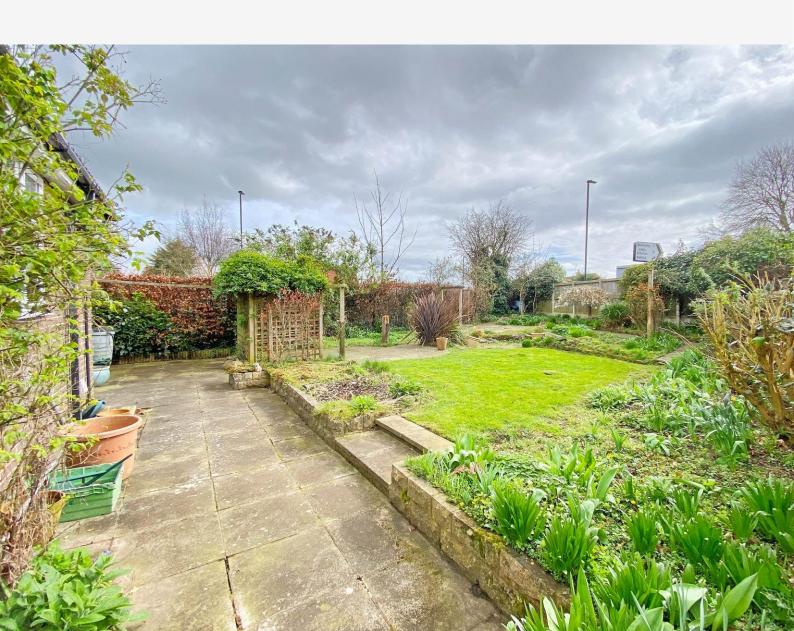

#### **OUTSIDE**

A driveway provides ample space for parking and leads to a single garage. To the rear of the property, there is an attractive and good-sized garden with lawn, planted borders and paved sitting areas.