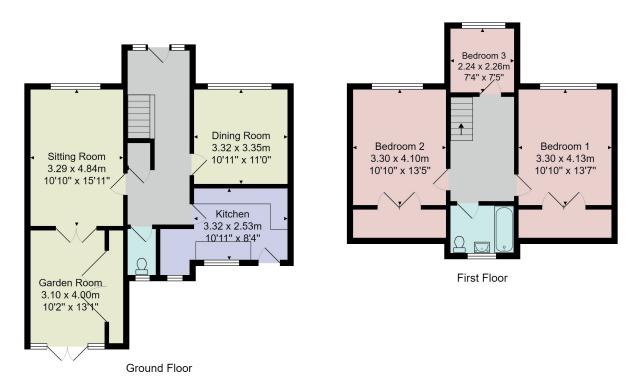

# FLOOR PLAN

Total Area: 123.6 m² ... 1330 ft²

All measurements are approximate and for display purposes only.

No liability is accepted by either the agency or Box Property Solutions Ltd as to the exact measurements of the rooms.

Box Property Solutions Ltd retains the copyright on this plan and allows agents to use it with agreed permission.