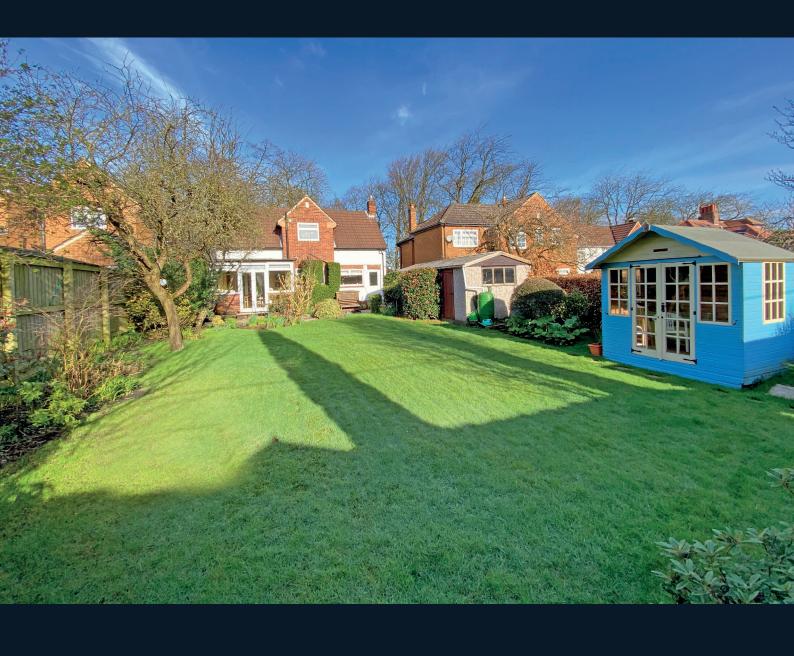

#### **Outside**

A particular feature of the property is the large and attractive garden enjoying a south-facing aspect. The rear garden has a lawn, well-stocked, planted borders and various sitting areas. There is a summerhouse, timber garden shed and a large single garage. A driveway provides off-road parking.