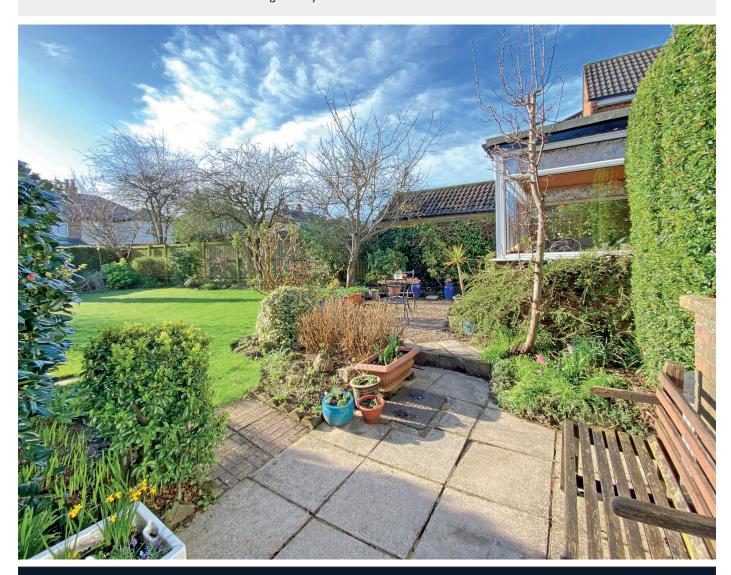

#### **Outside**

A particular feature of the property is the large and attractive garden enjoying a south-facing aspect. The rear garden has a lawn, well-stocked, planted borders and various sitting areas. There is a summerhouse, timber garden shed and a large single garage. A driveway provides off-road parking.