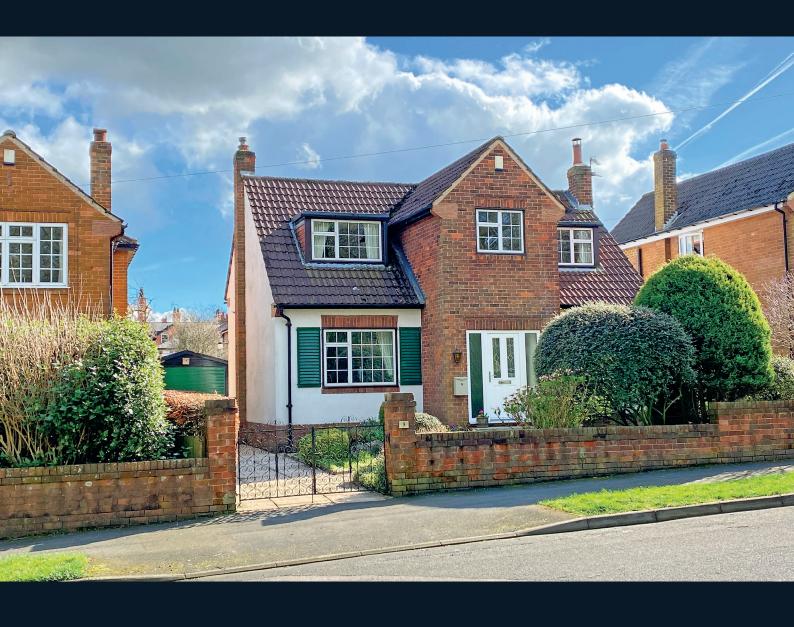

### 9 PHILIPPA'S DRIVE,

Harrogate, HG2 9BB

A well-presented three-bedroom detached home with a large and attractive garden, situated in this delightful position directly overlooking the adjoining Oval Gardens.

This excellent property has been well maintained but still has enormous potential to be adapted and potentially extended to suit the buyer's requirements, subject to obtaining the necessary consents. The accommodation currently provides two reception rooms, together with a fitted kitchen, cloakroom, and garden room with glazed doors leading to the garden. On the first floor there are three bedrooms and a bathroom. A particular feature of the property is the very good-sized garden enjoying a south-facing aspect. A driveway provides parking and leads to the single garage.

Philippa's Drive is a delightful position, situated within this popular south Harrogate location and enjoys a superb outlook to the front over the attractive Oval Gardens. Whilst being situated in a quiet residential area, the property is well served by excellent local amenities which include popular primary and secondary schools, nearby shops/Leeds Road and the property is within easy walking distance of town centre via the famous Harrogate Stray. Offered for sale with no onward chain.