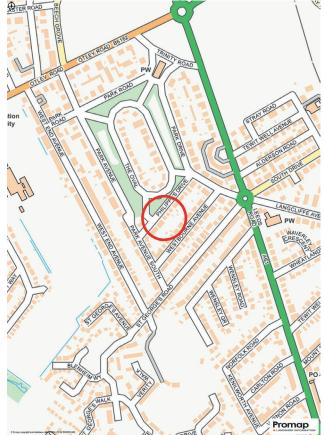

Philippa's Drive is a delightful position, situated within this popular south Harrogate location and enjoys a superb outlook to the front over the attractive Oval Gardens. Whilst being situated in a quiet residential area, the property is well served by excellent local amenities which include popular primary and secondary schools, nearby shops/Leeds Road and the property is within easy walking distance of town centre via the famous Harrogate Stray. Offered for sale with no onward chain.