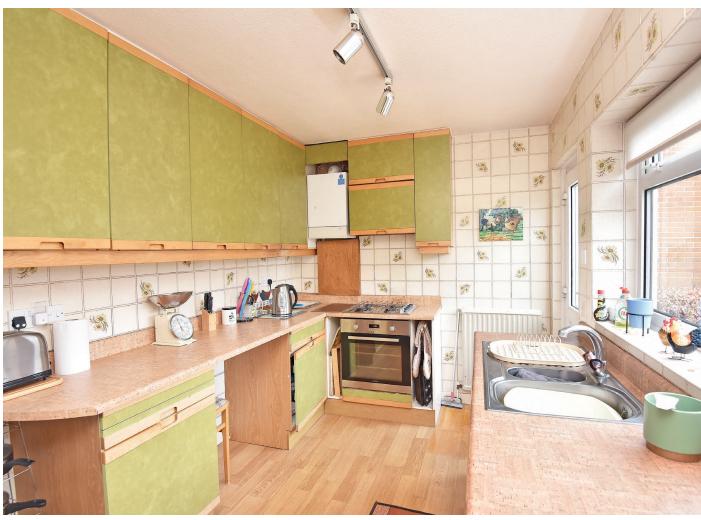

#### KITCHEN

With a range of fitted units with gas hob and integrated oven. Space for additional appliances.