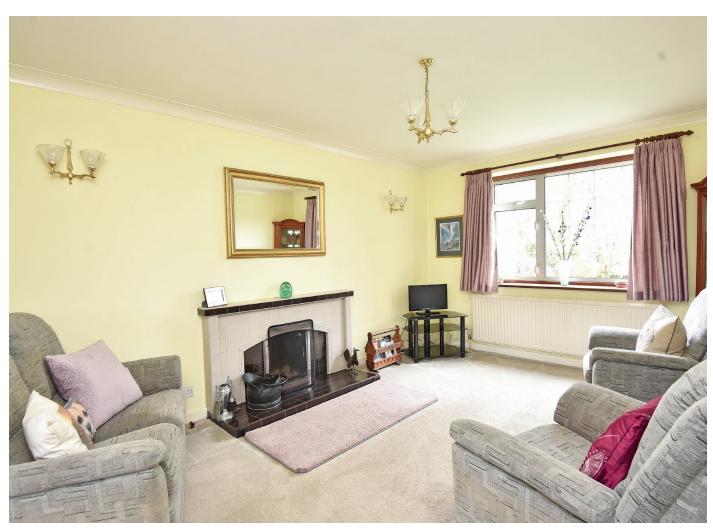

#### SITTING ROOM

A spacious reception room with window overlooking the front garden and Oval Gardens beyond. Feature fireplace with open fire. Glazed doors lead to a garden room.