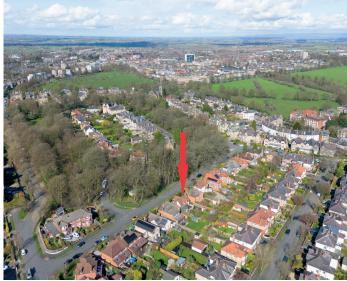

Philippa's Drive is a delightful position, situated within this popular south Harrogate location and enjoys a superb outlook to the front over the attractive Oval Gardens. Whilst being situated in a quiet residential area, the property is well served by excellent local amenities which include popular primary and secondary schools, nearby shops/Leeds Road and the property is within easy walking distance of town centre via the famous Harrogate Stray. Offered for sale with no onward chain.