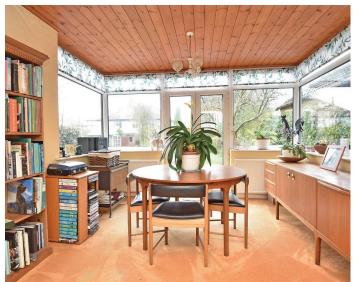

#### **GARDEN ROOM**

Providing a further sitting or dining area with windows and glazed doors overlooking the garden.

#### **DINING ROOM**

A further reception room with window to the front.