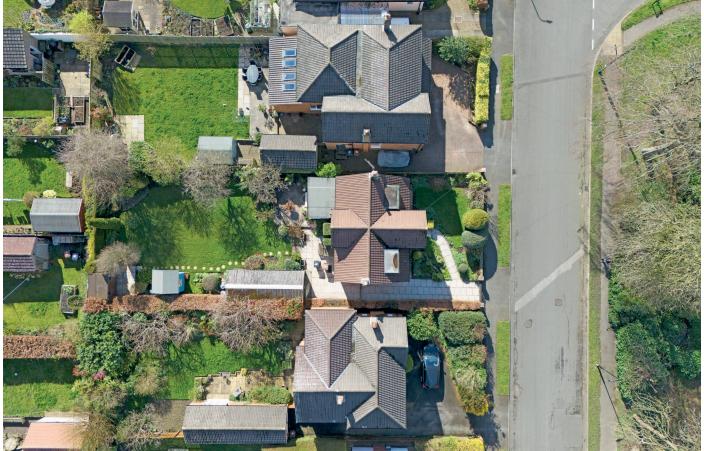

#### **Outside**

A particular feature of the property is the large and attractive garden enjoying a south-facing aspect. The rear garden has a lawn, well-stocked, planted borders and various sitting areas. There is a summerhouse, timber garden shed and a large single garage. A driveway provides off-road parking.