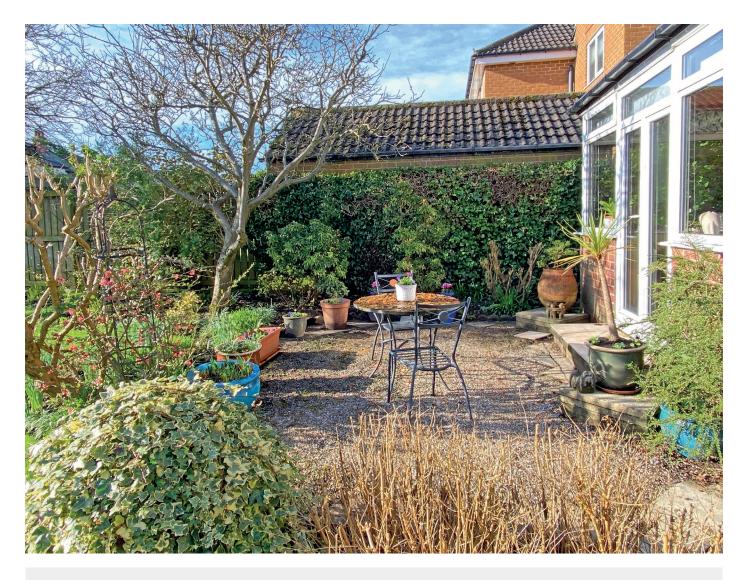

#### **Outside**

A particular feature of the property is the large and attractive garden enjoying a south-facing aspect. The rear garden has a lawn, well-stocked, planted borders and various sitting areas. There is a summerhouse, timber garden shed and a large single garage. A driveway provides off-road parking.