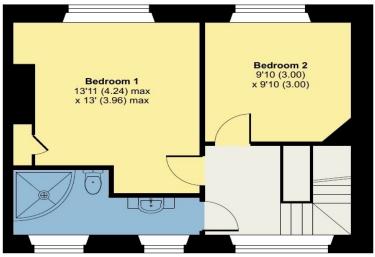

# Landing

Bedroom One 13' 11" max x 13' 0" max (4.24m x 3.96m)

With radiator, built in cupboard.

Bedroom Two 9' 10" x 9' 10" (3m x 3m)

With radiator.

Open Plan Living / Dining Room

Kitchen

Kitchen

# Three Oaks, Browfoot, Keswick, CA12 4LQ

Approximate Area = 1105 sq ft / 102.6 sq m

For identification only - Not to scale

Floor plan produced in accordance with RICS Property Measurement Standards incorporating International Property Measurement Standards (IPMS2 Residential). © nichecom 2024. Produced for Hackney & Leigh. REF: 1100623