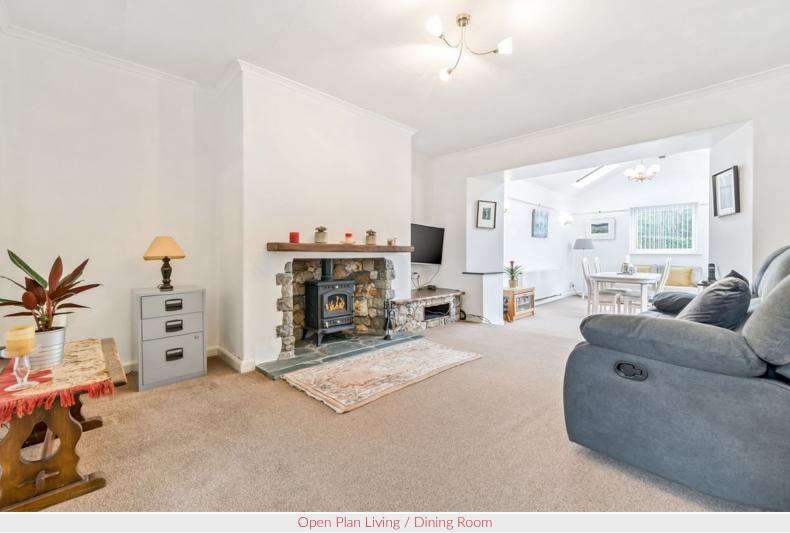

Large open plan living / dining room
Fitted kitchen and utility room

Luxury bathroom

Front forecourt parking

Property Reference: KW0337

Delightful landscaped rear garden

Open Plan Living / Dining Room

Open Plan Living / Dining Room

Open Plan Living / Dining Room

Open Plan Living / Dining Room

# Open Plan Living / Dining Room 33' 1" x 13' 0" max (10.06m x 3.96m)

With front and rear windows, part vaulted ceiling, roof windows, recessed fireplace including multi-fuel stove, two radiators, side patio door leading to the landscaped rear garden.