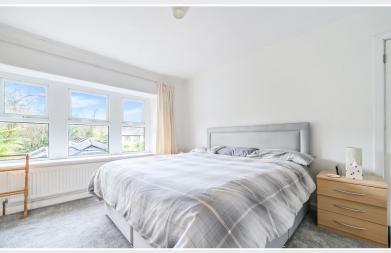

# Landing

Bedroom One 13' 11" max x 13' 0" max (4.24m x 3.96m)

With radiator, built in cupboard.

Bedroom Two 9' 10" x 9' 10" (3m x 3m)

With radiator.

Open Plan Living / Dining Room

Kitchen

Kitchen