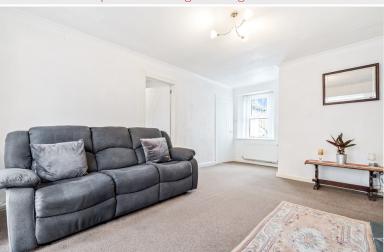

# Open Plan Living / Dining Room 33' 1" x 13' 0" max (10.06m x 3.96m)

With front and rear windows, part vaulted ceiling, roof windows, recessed fireplace including multi-fuel stove, two radiators, side patio door leading to the landscaped rear garden.