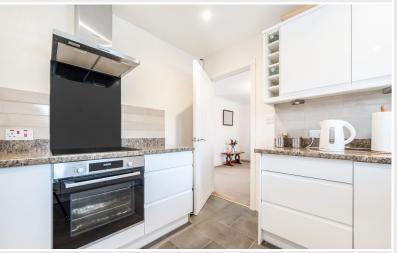

# Kitchen 10' 2" x 10' 0" (3.1m x 3.05m)

With fitted base and wall units, sink with mixer tap, integrated dishwasher, oven, hob and extractor unit. Radiator.

# **Utility Room**

With plumbing for washing machine, external door.