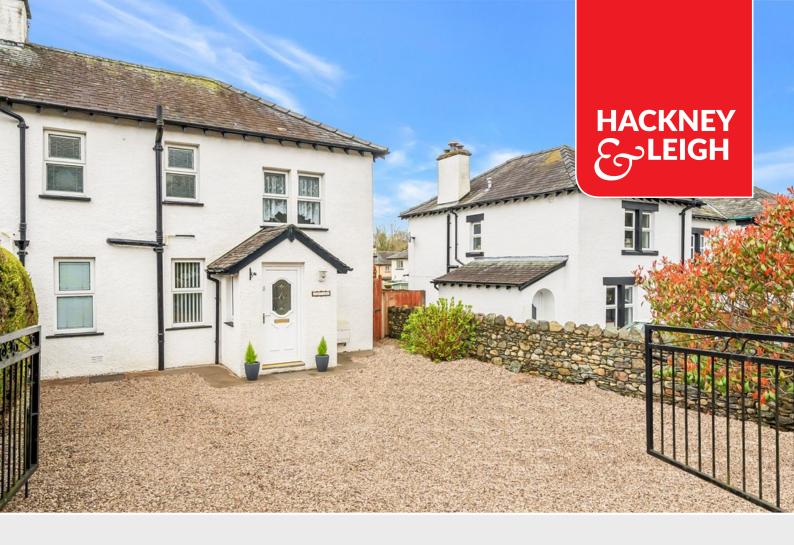

# Offers in the region of £495,000

Three Oaks, Browfoot, Penrith Road, Keswick, CA12 4LQ

A most appealing generously extended cottage style semidetached house most conveniently situated approximately half a mile from Keswick town centre and providing immaculately presented accommodation with a direct front outlook to Latrigg fell. Internal viewing is highly recommended.

# **Quick Overview**

Most appealing cottage style period semidetached house

Generously extended and immaculately presented accommodation

Approximately half a mile from Keswick town centre

Pleasant front outlook to Latrigg fell
Two double bedrooms

# Directions

From Keswick town centre proceed onto Penrith Road and the property is situated on the right in the row of houses situated immediately after the entrance to Browfoot.