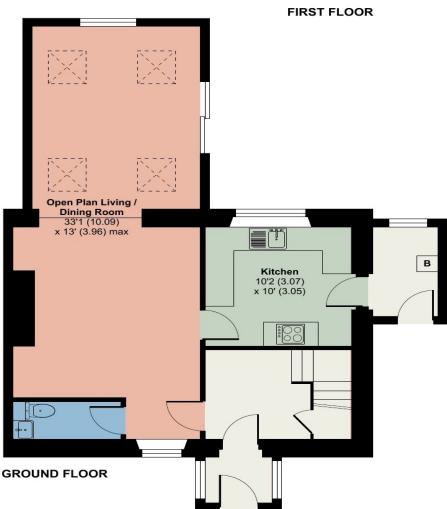

# Open Plan Living / Dining Room 33' 1" x 13' 0" max (10.06m x 3.96m)

With front and rear windows, part vaulted ceiling, roof windows, recessed fireplace including multi-fuel stove, two radiators, side patio door leading to the landscaped rear garden.

# Kitchen 10' 2" x 10' 0" (3.1m x 3.05m)

With fitted base and wall units, sink with mixer tap, integrated dishwasher, oven, hob and extractor unit. Radiator.

# Landing

Bedroom One 13' 11" max x 13' 0" max (4.24m x 3.96m)

With radiator, built in cupboard.

Bedroom Two 9' 10" x 9' 10" (3m x 3m)

With radiator.

Open Plan Living / Dining Room

Kitchen

Kitchen

# Three Oaks, Browfoot, Keswick, CA12 4LQ

Approximate Area = 1105 sq ft / 102.6 sq m

For identification only - Not to scale

Floor plan produced in accordance with RICS Property Measurement Standards incorporating International Property Measurement Standards (IPMS2 Residential). © nichecom 2024. Produced for Hackney & Leigh. REF: 1100623