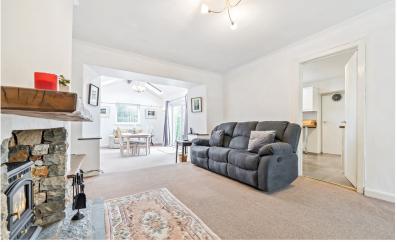

# Open Plan Living / Dining Room 33' 1" x 13' 0" max (10.06m x 3.96m)

With front and rear windows, part vaulted ceiling, roof windows, recessed fireplace including multi-fuel stove, two radiators, side patio door leading to the landscaped rear garden.