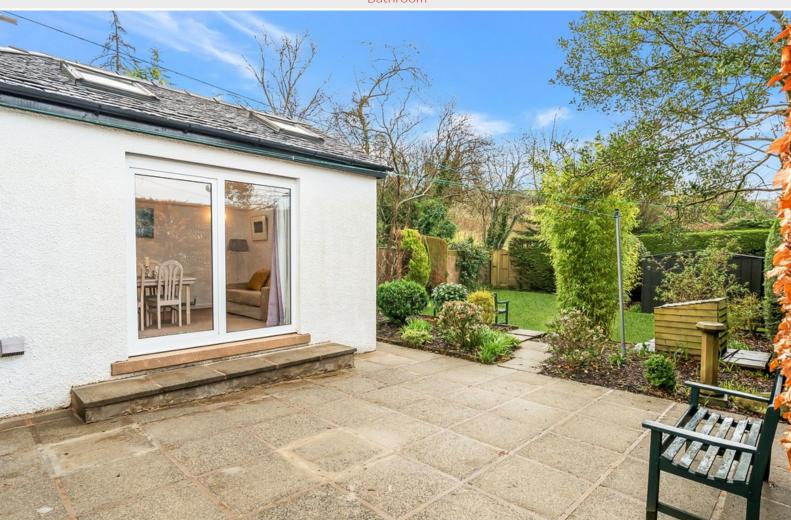

# Open Plan Living / Dining Room 33' 1" x 13' 0" max (10.06m x 3.96m)

With front and rear windows, part vaulted ceiling, roof windows, recessed fireplace including multi-fuel stove, two radiators, side patio door leading to the landscaped rear garden.

#### Outside:

Front forecourt providing on-site parking spaces, side pathway, delightful landscaped rear garden comprising paved patio, lawn with stocked and shrubbed borders, mature boundary hedges.