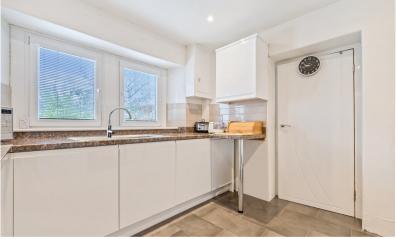

# Kitchen 10' 2" x 10' 0" (3.1m x 3.05m)

With fitted base and wall units, sink with mixer tap, integrated dishwasher, oven, hob and extractor unit. Radiator.

# Landing

Bedroom One 13' 11" max x 13' 0" max (4.24m x 3.96m)

With radiator, built in cupboard.

Bedroom Two 9' 10" x 9' 10" (3m x 3m)

With radiator.

Open Plan Living / Dining Room

Kitchen

Kitchen