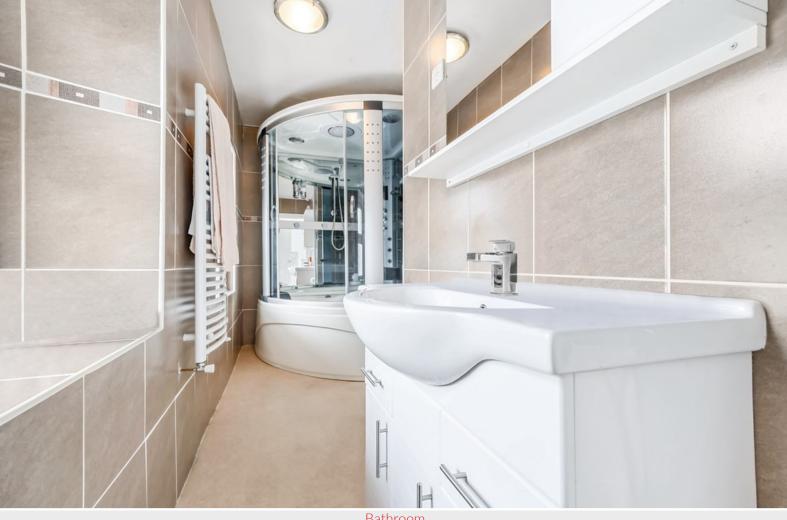

# Bathroom

With WC, wash hand basin, corner bath with shower over, ceramic wall tiling, heated towel rail.

#### Price

Offers in the region of £495,000

Bathroom

Rear Garden