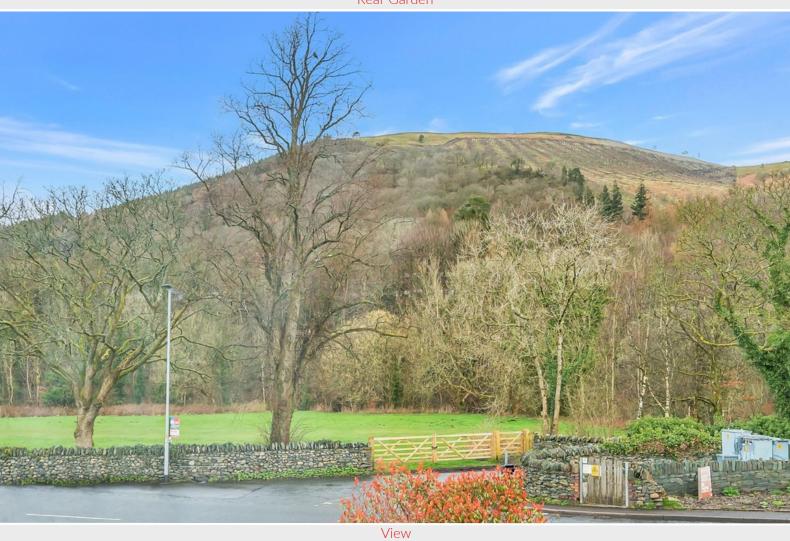

# Offers in the region of £495,000

Three Oaks, Browfoot, Penrith Road, Keswick, CA12 4LQ

A most appealing generously extended cottage style semidetached house most conveniently situated approximately half a mile from Keswick town centre and providing immaculately presented accommodation with a direct front outlook to Latrigg fell. Internal viewing is highly recommended.

# **Quick Overview**

Most appealing cottage style period semidetached house

Generously extended and immaculately presented accommodation

Approximately half a mile from Keswick town centre

Pleasant front outlook to Latrigg fell
Two double bedrooms