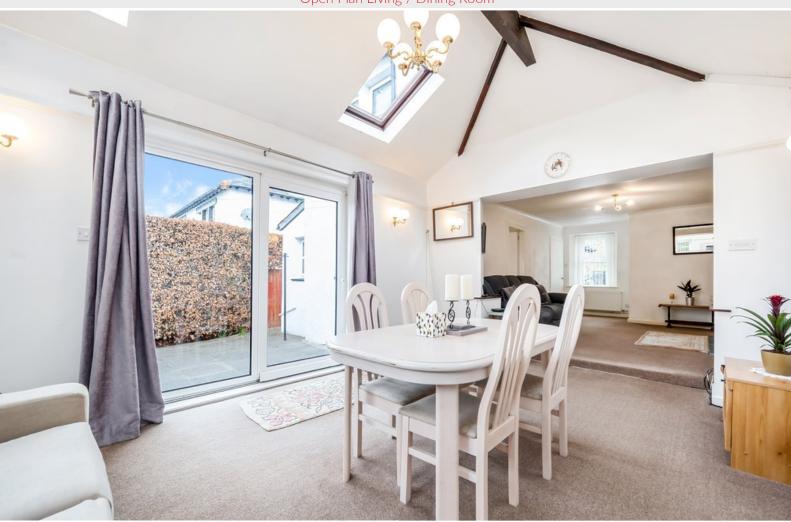

Large open plan living / dining room
Fitted kitchen and utility room

Luxury bathroom

Front forecourt parking

Property Reference: KW0337

Delightful landscaped rear garden

Open Plan Living / Dining Room

Open Plan Living / Dining Room

Open Plan Living / Dining Room

Open Plan Living / Dining Room

# Open Plan Living / Dining Room 33' 1" x 13' 0" max (10.06m x 3.96m)

With front and rear windows, part vaulted ceiling, roof windows, recessed fireplace including multi-fuel stove, two radiators, side patio door leading to the landscaped rear garden.