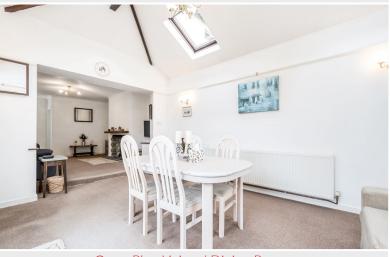

Large open plan living / dining room
Fitted kitchen and utility room

Luxury bathroom

Front forecourt parking

Property Reference: KW0337

Delightful landscaped rear garden

Open Plan Living / Dining Room

Open Plan Living / Dining Room

Open Plan Living / Dining Room

Open Plan Living / Dining Room

# Open Plan Living / Dining Room 33' 1" x 13' 0" max (10.06m x 3.96m)

With front and rear windows, part vaulted ceiling, roof windows, recessed fireplace including multi-fuel stove, two radiators, side patio door leading to the landscaped rear garden.