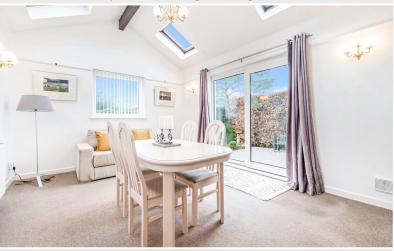

# Open Plan Living / Dining Room 33' 1" x 13' 0" max (10.06m x 3.96m)

With front and rear windows, part vaulted ceiling, roof windows, recessed fireplace including multi-fuel stove, two radiators, side patio door leading to the landscaped rear garden.