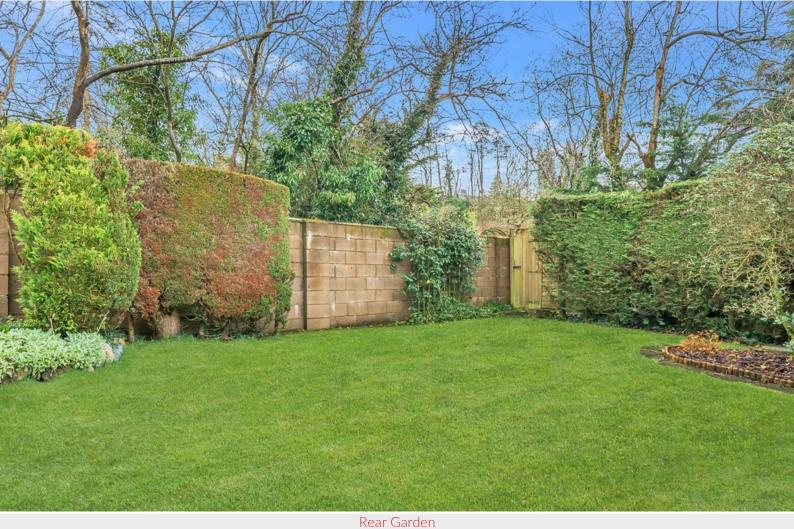

#### Outside:

Front forecourt providing on-site parking spaces, side pathway, delightful landscaped rear garden comprising paved patio, lawn with stocked and shrubbed borders, mature boundary hedges.

#### Price

Offers in the region of £495,000

Bathroom

Rear Garden