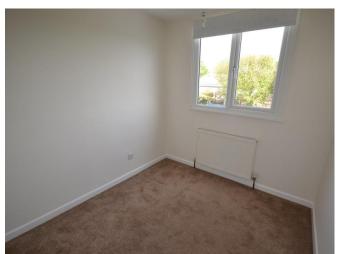

## FIRST FLOOR LANDING Loft access

BEDROOM ONE 11' 9" x 9' 2" (3.58m x 2.79m) Radiator, fitted wardrobes, double glazed window to front elevation:

BEDROOM TWO 14' 8" x 7' 9" (4.47m x 2.36m) Fitted wardrobes, radiator and double glazed windows to side and rear elevation.