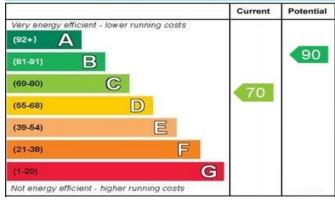

## Energy Efficiency Rating

ENTRANCE HALL Access via UPVC front door, radiator, tiled flooring, access to lounge, bathroom and kitchen, stairs leading to first floor:

LOUNGE 15' 11" x 12' 11" (4.85m x 3.94m) Laminate flooring, radiator, coving, double glazed windows to front and side aspect: