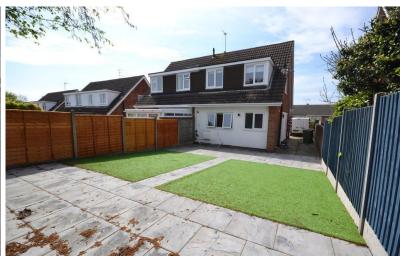

BEDROOM THREE 7' 8" x 6' 6" (2.34m x 1.98m)

OUTSIDE The property boasts a low maintenance rear garden. To the front there is a part gravel/part paved driveway for off road parking: