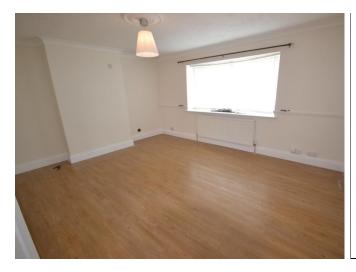

## Energy Efficiency Rating

ENTRANCE HALL Access via UPVC front door, radiator, tiled flooring, access to lounge, bathroom and kitchen, stairs leading to first floor:

LOUNGE 15' 11" x 12' 11" (4.85m x 3.94m) Laminate flooring, radiator, coving, double glazed windows to front and side aspect: