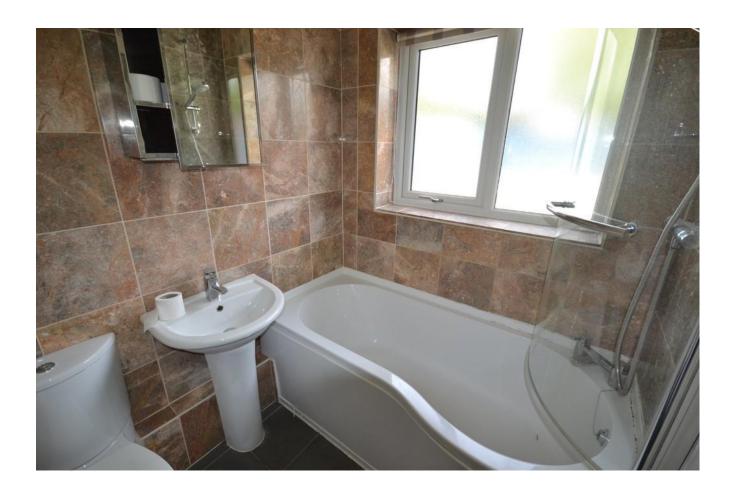

BATHROOM 5' 6" x 5' 1" (1.68m x 1.55m) Fully tiled bathroom suite with low level w/c, pedestal wash hand basin, bath with mixer shower over, towel rail, vanity unit and frosted double glazed window to rear aspect: