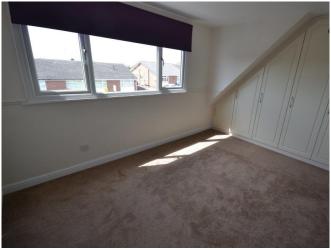

## FIRST FLOOR LANDING Loft access

BEDROOM ONE 11' 9" x 9' 2" (3.58m x 2.79m) Radiator, fitted wardrobes, double glazed window to front elevation:

BEDROOM TWO 14' 8" x 7' 9" (4.47m x 2.36m) Fitted wardrobes, radiator and double glazed windows to side and rear elevation.

BEDROOM THREE 7' 8" x 6' 6" (2.34m x 1.98m)

OUTSIDE The property boasts a low maintenance rear garden. To the front there is a part gravel/part paved driveway for off road parking: