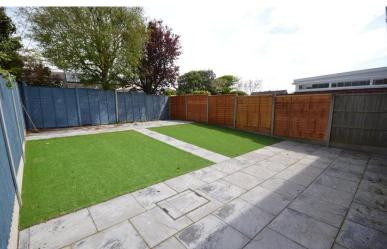

BEDROOM THREE 7' 8" x 6' 6" (2.34m x 1.98m)

OUTSIDE The property boasts a low maintenance rear garden. To the front there is a part gravel/part paved driveway for off road parking: