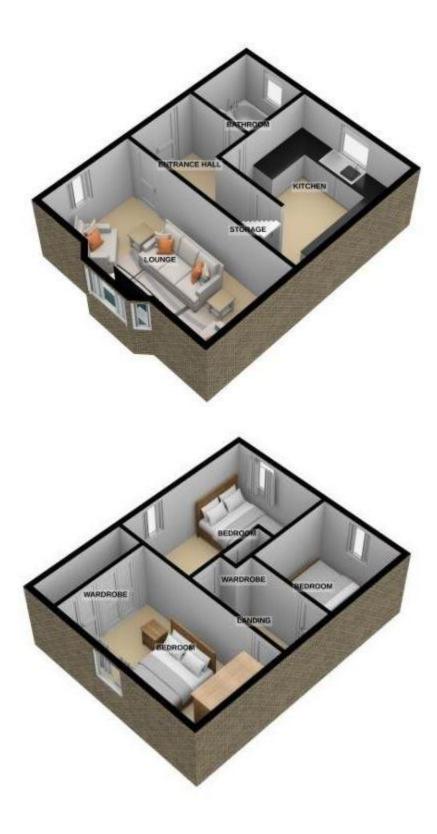

## Energy Efficiency Rating

ENTRANCE HALL Access via UPVC front door, radiator, tiled flooring, access to lounge, bathroom and kitchen, stairs leading to first floor:

LOUNGE 15' 11" x 12' 11" (4.85m x 3.94m) Laminate flooring, radiator, coving, double glazed windows to front and side aspect:

KITCHEN 9' 1" x 9' 10" (2.77m x 3m) White gloss kitchen with marble effect worktops over and inset sink/drainer, integrated electric oven and gas hob with extractor chimney, space provided for washing machine Radiator and double glazed window to rear elevation insert and fridge/freezer. Wall mounted 'Worcester' boiler, useful under stairs storage cupboard. Double glazed window to rear aspect:

BATHROOM 5' 6" x 5' 1" (1.68m x 1.55m) Fully tiled bathroom suite with low level w/c, pedestal wash hand basin, bath with mixer shower over, towel rail, vanity unit and frosted double glazed window to rear aspect:

## FIRST FLOOR LANDING Loft access

BEDROOM ONE 11' 9" x 9' 2" (3.58m x 2.79m) Radiator, fitted wardrobes, double glazed window to front elevation:

BEDROOM TWO 14' 8" x 7' 9" (4.47m x 2.36m) Fitted wardrobes, radiator and double glazed windows to side and rear elevation.

BEDROOM THREE 7' 8" x 6' 6" (2.34m x 1.98m)

OUTSIDE The property boasts a low maintenance rear garden. To the front there is a part gravel/part paved driveway for off road parking: