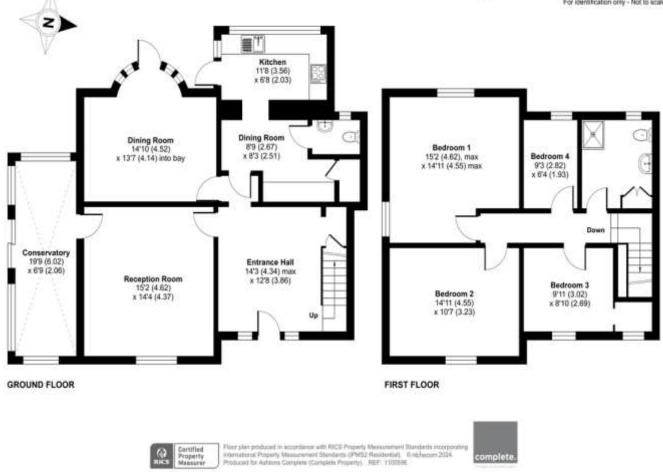

#### the floorplan...

### Coach Road, Newton Abbot, TQ12

Approximate Area = 1687 sq ft / 156.7 sq m For identification only - Not to scale

Our note. For clarification we have prepared these sales particulars as a general guide and have not carried out a detailed survey nor tested the services, appliances or fittings. Room sizes should not be relied upon for carpets or furnishings. If there are any important matters which are likely to affect your decision to buy, please contact us before viewing this property. These particulars, whilst believed to be accurate, are set out as a general outline only for guidance and do not constitute any part of an offer or contract. Intending purchasers should not rely on them as statements of representation of fact, but must satisfy themselves by inspection or otherwise as to their accuracy. No person in the employment of Complete Property Services has the authority to make or give any representation or warranty in respect of the property.

SKETCH PLAN FOR ILLUSTRATIVE PURPOSES ONLY. All measurements and sizes and locations of walls, doors, window fittings and appliances are shown conventionally and are approximate only and cannot be regarded as being a representation either by the Seller or his Agent. We hope that these plans will assist you by providing you with a general impression of the layout of the accommodation. The plans are not to scale nor accurate in detail. © Unauthorised reproduction prohibited.