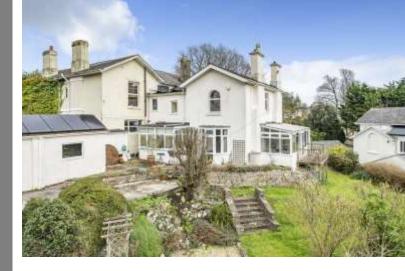

## the details...

**PROPERTY DESCRIPTION** TENURE- Freehold EPC RATING- D COUNCIL TAX BAND- E

Semi- detached, 4 beds 3 doubles and 1 single, bathroom, , 2/3 receptions, kitchen, sun lounge, driveway for 3 cars, there is a garage/potential for a studio, needs updating.