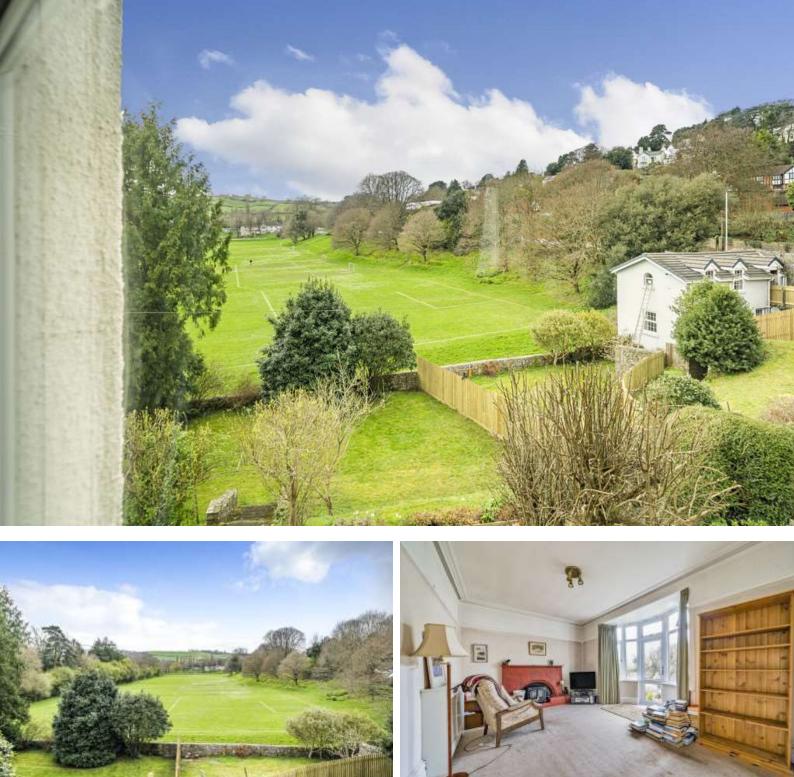

Four Bedroom Semi Detached House

Ashcroft, 3 Coach Road | Newton Abbot | TQ12 1DS

theroughly good property agents

/ictorian (1837 - 1901)

Large Garden, Conservatory

#### in a nutshell...

- Chain Free
- Garage and Ample Off Road Parking
- Located in the Old Market Town of Newton Abbot
- Sought After Residential Location
- Large Garden for Family Events
- Walking Distance to Train Station
- Close to Town Centre

## the details...

**PROPERTY DESCRIPTION** TENURE- Freehold EPC RATING- D COUNCIL TAX BAND- E

Semi- detached, 4 beds 3 doubles and 1 single, bathroom, , 2/3 receptions, kitchen, sun lounge, driveway for 3 cars, there is a garage/potential for a studio, needs updating.