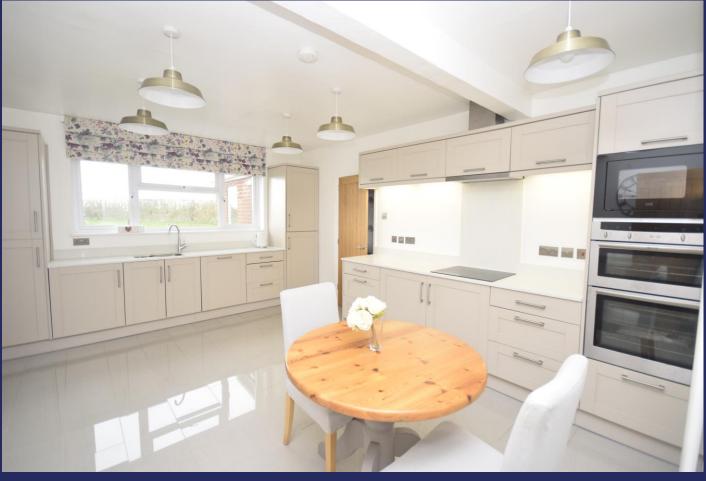

Situated at the end of a quiet no through country lane, and perfectly located for a countryside lifestyle, including canal side walks from nearby Whixall Marina, Grasmillees is a superb Three Bedroom Bungalow standing in large gardens with bucolic views over the adjoining countryside. The immaculately presented accommodation comprises Entrance Hall, Lounge with wood burning stove, Breakfast Kitchen having a comprehensive range of modern kitchen units, Sun Room with a pleasant outlook to the gardens, a practical Utility Room, Principal Bedroom with Ensuite Shower Room and Walk-in Wardrobe, Two further Double Bedrooms and Family Bathroom.

# **Grasmillees, Alders Lane, Whixall, SY13 2PZ**

LOUNGE

21 ' x 11' 9" (6.4m x 3.58m)

KITCHEN/BREAKFAST ROOM 16' 2" x 11' (4.93m x 3.35m)

SUN ROOM 14' 10" x 9' 5" (4.52m x 2.87m)

UTILITY ROOM 8' 9" x 7' 2" (2.67m x 2.18m)