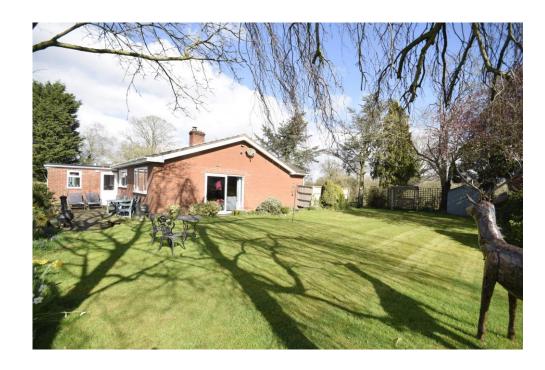

The outside space at Grasmillees is a particular feature having a lovely lawned garden to the left hand side of the property, a sunny seating area at the rear and a productive vegetable garden and orchard with apple, pear, plum, cherry and damson trees. Full Planning Permission has been granted for the erection of a single garage however there is ample off road parking at the front of the property.