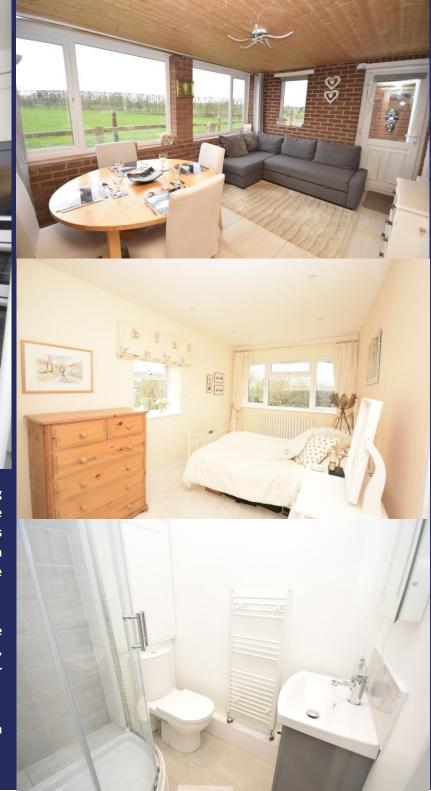

Situated at the end of a quiet no through country lane, and perfectly located for a countryside lifestyle, including canal side walks from nearby Whixall Marina, Grasmillees is a superb Three Bedroom Bungalow standing in large gardens with bucolic views over the adjoining countryside. The immaculately presented accommodation comprises Entrance Hall, Lounge with wood burning stove, Breakfast Kitchen having a comprehensive range of modern kitchen units, Sun Room with a pleasant outlook to the gardens, a practical Utility Room, Principal Bedroom with Ensuite Shower Room and Walk-in Wardrobe, Two further Double Bedrooms and Family Bathroom.

BEDROOM ONE 12' 9" x 9' 9" (3.89m x 2.97m)

BEDROOM TWO 15' 6" x 8' 5" (4.72m x 2.57m)

BEDROOM THREE 12' 1" x 9' 9 " (3.68m x 2.97m)

Total area: approx. 1364.4 sq. feet

Plan produced by www.firstpropertyservices.co.uk. We accept no responsibility for any mistake or inaccuracy contained within the floorplan. The floorplan is provided as a guide and should be taken as an illustration only. The measurements, contents and positioning are approximations only and provided as a guidence tool and not an exact replication of the property.