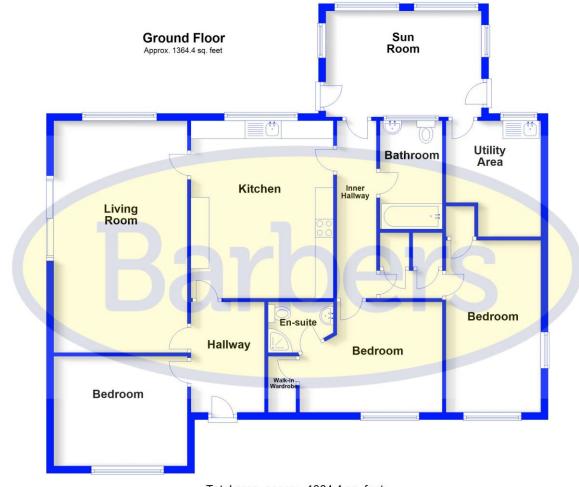

# **Grasmillees, Alders Lane, Whixall, SY13 2PZ**

LOUNGE

21 ' x 11' 9" (6.4m x 3.58m)

KITCHEN/BREAKFAST ROOM 16' 2" x 11' (4.93m x 3.35m)

SUN ROOM 14' 10" x 9' 5" (4.52m x 2.87m)

UTILITY ROOM 8' 9" x 7' 2" (2.67m x 2.18m)

BEDROOM ONE 12' 9" x 9' 9" (3.89m x 2.97m)

BEDROOM TWO 15' 6" x 8' 5" (4.72m x 2.57m)

BEDROOM THREE 12' 1" x 9' 9 " (3.68m x 2.97m)

Total area: approx. 1364.4 sq. feet

Plan produced by www.firstpropertyservices.co.uk. We accept no responsibility for any mistake or inaccuracy contained within the floorplan. The floorplan is provided as a guide and should be taken as an illustration only. The measurements, contents and positioning are approximations only and provided as a guidence tool and not an exact replication of the property.