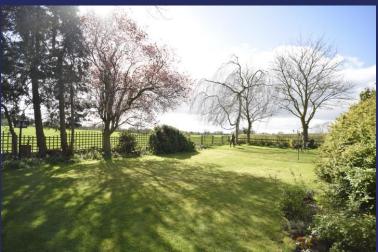

The outside space at Grasmillees is a particular feature having a lovely lawned garden to the left hand side of the property, a sunny seating area at the rear and a productive vegetable garden and orchard with apple, pear, plum, cherry and damson trees. Full Planning Permission has been granted for the erection of a single garage however there is ample off road parking at the front of the property.