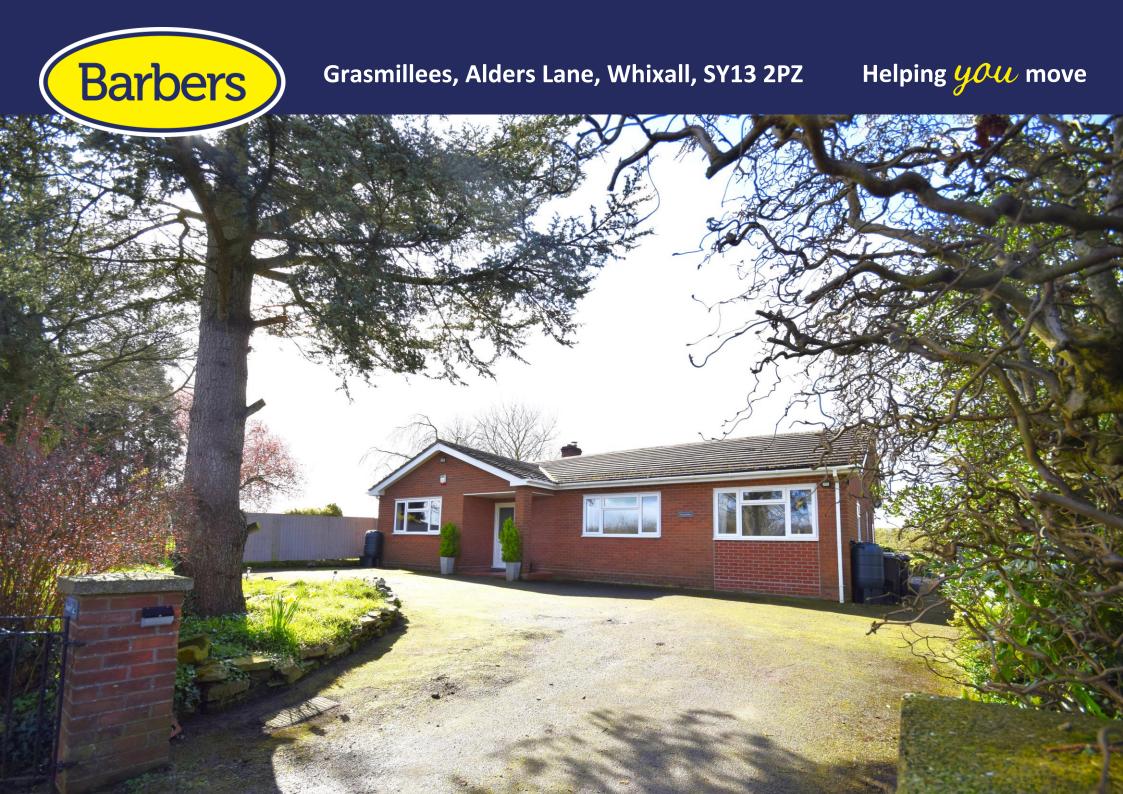

# Grasmillees, Alders Lane, Whixall, SY13 2PZ

# Offers In Region Of £425,000

Set in a lovely rural village location, this fabulous three bedroom detached bungalow is set on a great size plot with large gardens and enjoys wonderful views over the surrounding fields and countryside.

Situated at the end of a quiet no through country lane, and perfectly located for a countryside lifestyle, including canal side walks from nearby Whixall Marina, Grasmillees is a superb Three Bedroom Bungalow standing in large gardens with bucolic views over the adjoining countryside. The immaculately presented accommodation comprises Entrance Hall, Lounge with wood burning stove, Breakfast Kitchen having a comprehensive range of modern kitchen units, Sun Room with a pleasant outlook to the gardens, a practical Utility Room, Principal Bedroom with Ensuite Shower Room and Walk-in Wardrobe, Two further Double Bedrooms and Family Bathroom.