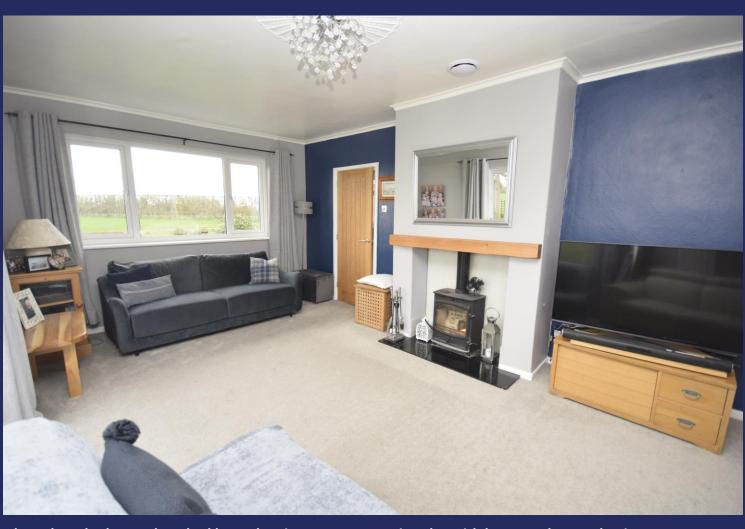

Situated at the end of a quiet no through country lane, and perfectly located for a countryside lifestyle, including canal side walks from nearby Whixall Marina, Grasmillees is a superb Three Bedroom Bungalow standing in large gardens with bucolic views over the adjoining countryside. The immaculately presented accommodation comprises Entrance Hall, Lounge with wood burning stove, Breakfast Kitchen having a comprehensive range of modern kitchen units, Sun Room with a pleasant outlook to the gardens, a practical Utility Room, Principal Bedroom with Ensuite Shower Room and Walk-in Wardrobe, Two further Double Bedrooms and Family Bathroom.

# **Grasmillees, Alders Lane, Whixall, SY13 2PZ**

LOUNGE

21 ' x 11' 9" (6.4m x 3.58m)

KITCHEN/BREAKFAST ROOM 16' 2" x 11' (4.93m x 3.35m)

SUN ROOM 14' 10" x 9' 5" (4.52m x 2.87m)

UTILITY ROOM 8' 9" x 7' 2" (2.67m x 2.18m)