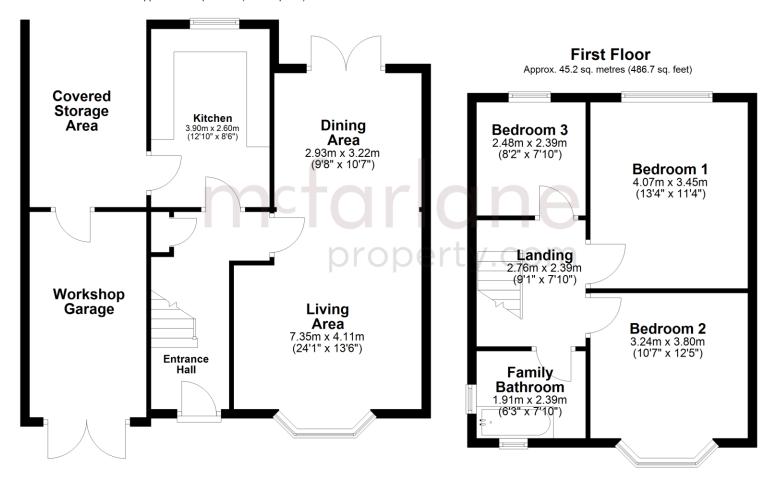

#### **Ground Floor**

Approx. 78.6 sq. metres (845.9 sq. feet)

Total area: approx. 123.8 sq. metres (1332.5 sq. feet)

Our team are friendly, experienced and are all local. They know it better than they do their own living rooms and can help you find what you're looking for because we love where we live.