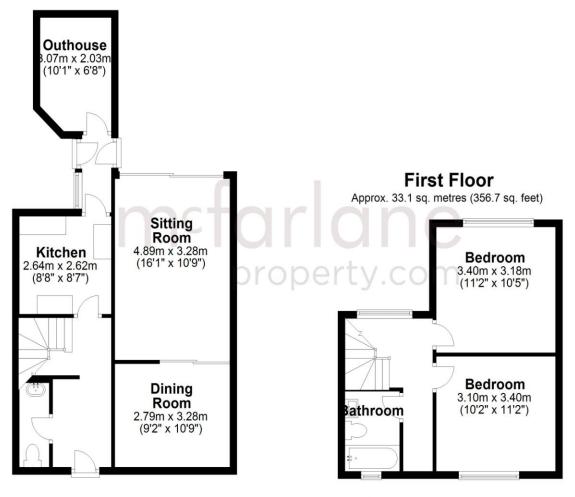

## Ground Floor

Approx. 52.0 sq. metres (559.2 sq. feet)

Total area: approx. 85.1 sq. metres (915.9 sq. feet)

Our team are friendly, experienced and are all local. They know it better than they do their own living rooms and can help you find what you're looking for because we love where we live.