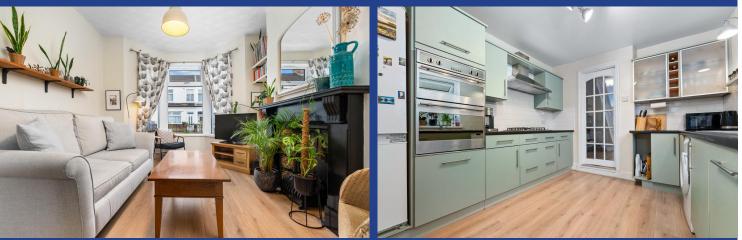

#### **LOUNGE**

Double glazed bay window to front aspect. Continuation of laminate wood effect flooring. Feature fireplace with wooden mantle surround. Fitted cupboard and shelving to alcoves. Pendant light fitting. Radiator and PowerPoints.

#### **KITCHEN**

Wall and base units across three walls, with contrasting work surfaces incorporating stainless steel sink with mixer tap over. Integrated double electric oven, and five ring gas hob with stainless steel extractor hood over. Part tiled walls with double glazed uPVC window to side and uPVC door to rear garden. Laminate wood effect flooring. Ample storage. Integrated fridge freezer, dishwasher and space for washing machine. Pendant light fitting to ceiling and side aspect. Radiator and PowerPoints.