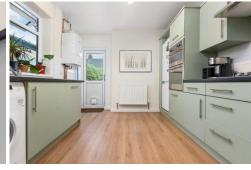

#### **KITCHEN**

Wall and base units across three walls, with contrasting work surfaces incorporating stainless steel sink with mixer tap over. Integrated double electric oven, and five ring gas hob with stainless steel extractor hood over. Part tiled walls with double glazed uPVC window to side and uPVC door to rear garden. Laminate wood effect flooring. Ample storage. Integrated fridge freezer, dishwasher and space for washing machine. Pendant light fitting to ceiling and side aspect. Radiator and PowerPoints.