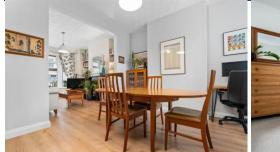

#### **DINING ROOM**

Double glazed uPVC doors to rear private garden. Ample natural daylight. Wooden laminate effect flooring. Alcoves. Pendant light fitting. Radiator and PowerPoints.