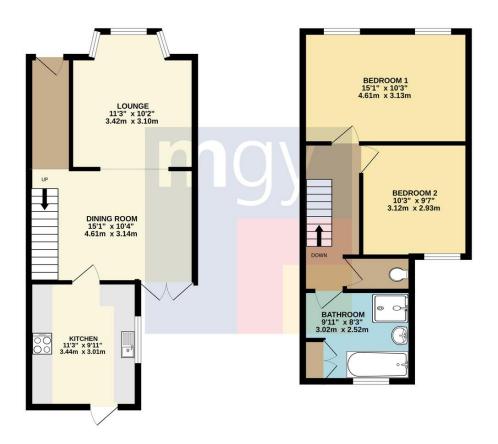

**Tenure Freehold** 

Council Tax Band D

Floor Area Approx 859 sq ft

Viewing Arrangements
Strictly by appointment

#### **ENTRANCE HALL**

Entered via composite front door leading from private front courtyard. Wooden laminate effect flooring. Pendant light fitting. Radiator. Stairs rising to first floor.

#### **LOUNGE**

Double glazed bay window to front aspect. Continuation of laminate wood effect flooring. Feature fireplace with wooden mantle surround. Fitted cupboard and shelving to alcoves. Pendant light fitting. Radiator and PowerPoints.

#### **DINING ROOM**

Double glazed uPVC doors to rear private garden. Ample natural daylight. Wooden laminate effect flooring. Alcoves. Pendant light fitting. Radiator and PowerPoints.

#### **KITCHEN**

Wall and base units across three walls, with contrasting work surfaces incorporating stainless steel sink with mixer tap over. Integrated double electric oven, and five ring gas hob with stainless steel extractor hood over. Part tiled walls with double glazed uPVC window to side and uPVC door to rear garden. Laminate wood effect flooring. Ample storage. Integrated fridge freezer, dishwasher and space for washing machine. Pendant light fitting to ceiling and side aspect. Radiator and PowerPoints.

#### FIRST FLOOR LANDING

Stairs leading to first floor with split level landing. Carpeted flooring. Access to loft hatch. Pendant light fitting. Doors to two bedrooms, WC and family bathroom.

#### **BEDROOM ONE**

Two double glazed uPVC window to front aspect. Large double bedroom. Carpeted flooring. Alcoves. Pendant light fitting. Two radiators and PowerPoints.

#### **BEDROOM TWO**

Double glazed uPVC window to rear aspect. Double bedroom. Carpeted flooring. Alcoves. Pendant light fitting. Radiator and PowerPoints.

#### **BATHROOM**

Exceptional modern suite comprising: Walk in tiled double shower cubide, with glass surround and mains shower, panelled bath with mixer tap over, contemporary wash hand basin with vanity cupboard undemeath and mixer tap over. Wall mounted vanity cupboard above. Double glazed obscure window to rear aspect. Wooden laminate effect flooring. Part tiled walls. Door to airing cupboard. Extractor fan. Radiator and spotlights to ceiling.

#### WC

Double glazed window to side aspect. Laminate wood effect flooring. WC.