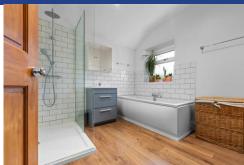

#### **BATHROOM**

Exceptional modern suite comprising: Walk in tiled double shower cubide, with glass surround and mains shower, panelled bath with mixer tap over, contemporary wash hand basin with vanity cupboard undemeath and mixer tap over. Wall mounted vanity cupboard above. Double glazed obscure window to rear aspect. Wooden laminate effect flooring. Part tiled walls. Door to airing cupboard. Extractor fan. Radiator and spotlights to ceiling.