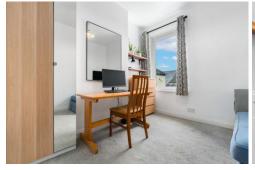

#### **BEDROOM ONE**

Two double glazed uPVC window to front aspect. Large double bedroom. Carpeted flooring. Alcoves. Pendant light fitting. Two radiators and PowerPoints.

#### **BEDROOM TWO**

Double glazed uPVC window to rear aspect. Double bedroom. Carpeted flooring. Alcoves. Pendant light fitting. Radiator and PowerPoints.