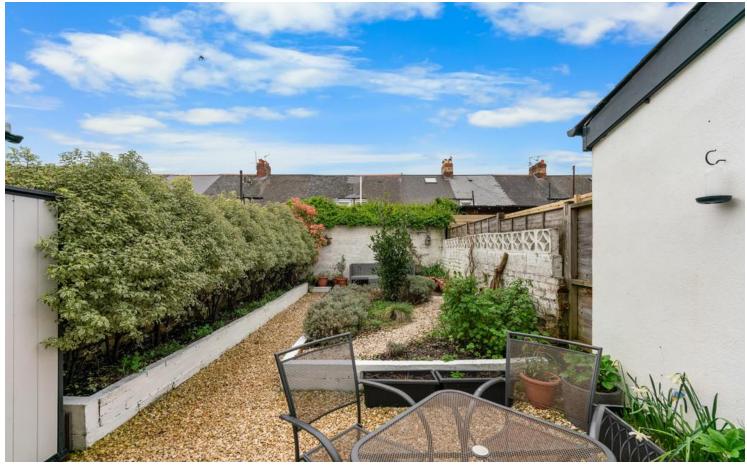

#### **OUTSIDE**

Front - Gated front courtyard.
Rear - A delightful, private garden can be found to the rear comprising of stone chipping's with boundary wall surround. A range of plants and trees providing ample privacy. Outside tap. Bike and storage shed to side.