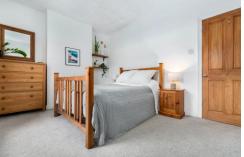

#### **BEDROOM ONE**

Two double glazed uPVC window to front aspect. Large double bedroom. Carpeted flooring. Alcoves. Pendant light fitting. Two radiators and PowerPoints.

#### **BEDROOM TWO**

Double glazed uPVC window to rear aspect. Double bedroom. Carpeted flooring. Alcoves. Pendant light fitting. Radiator and PowerPoints.