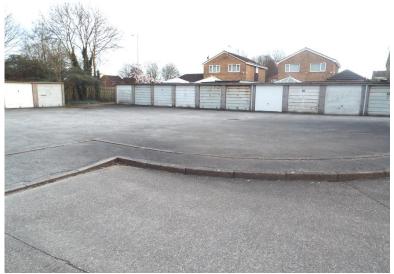

#### **OUTSIDE**

The property stands in delightful communal grounds and is situated in a cul-de-sac setting. Just a short distance across the way, there is a Garage (Freehold) within a block which belongs to the property and has an up and over door.