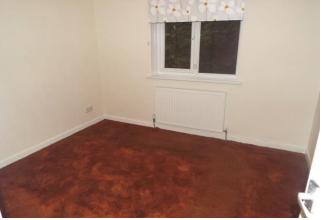

### BEDROOM 2

9' 9" x 6' 11" (2.97m x 2.11m)

With uPVC double glazed window which overlooks the rear, single central heating radiator, cornice to the ceiling.