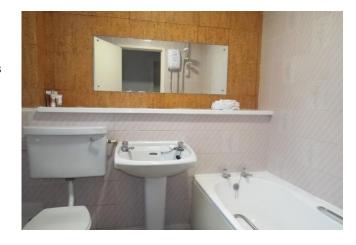

#### **BATHROOM**

7' 0" x 6' 1" (2.13m x 1.85m)

With a panelled bath having handle grips and separate shower over, pedestal wash hand basin, low level WC, three walls are tiled, uPVC obscured double glazed window, single central heating radiator.