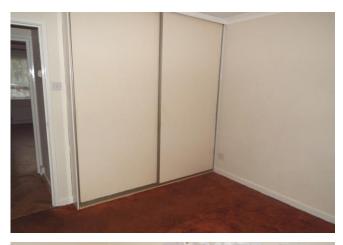

### BEDROOM 1

9' 11" x 9' 6" (3.02m x 2.9m)

With fitted wardrobes having sliding doors, single central heating radiator, uPVC double glazed window which overlooks the rear, cornice to the ceiling.