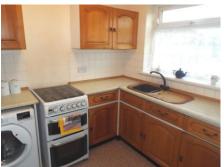

### KITCHEN

9' 11" x 6' 11" (3.02m x 2.11m)

With a single sink and drainer with mixer tap, fitted base and wall-mounted units with worktop surface areas with tiled surrounds, uPVC double glazed window which overlooks the front, single central heating radiator, plumbing for automatic washing machine, cupboard housing boiler serving central heating and hot water.