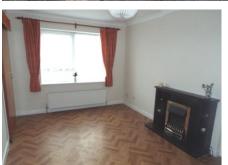

#### LOUNGE

15' 6" x 9' 10" (4.72m x 3m)

With uPVC double glazed window which overlooks the front, double central heating radiator, fire surround with electric fire, cornice to the ceiling.