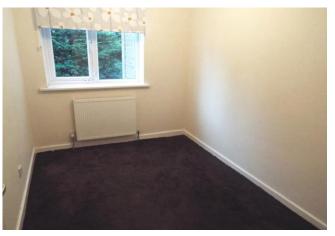

### BEDROOM 2

9' 9" x 6' 11" (2.97m x 2.11m)

With uPVC double glazed window which overlooks the rear, single central heating radiator, cornice to the ceiling.