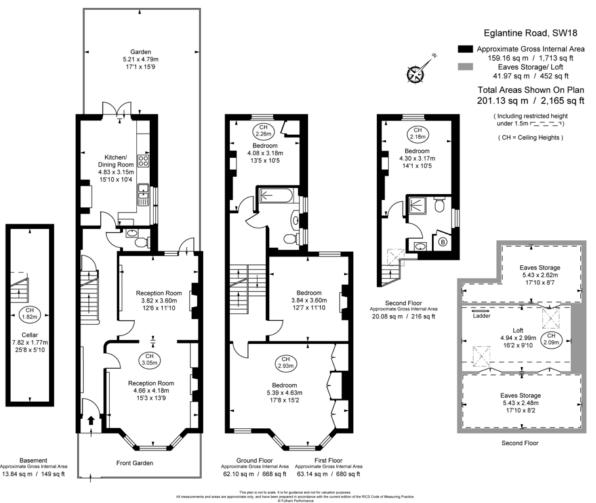

# **PROPERTY SUMMARY**

A beautiful 4-bedroom family home on the sought-after Eglantine Road, offering 2,165 sq ft of accommodation over three floors with a walled courtyard garden situated close to Wandsworth Town, Earlsfield and the open spaces of Wandsworth Common and King George's Park. The property is available on an unfurnished basis.

#### wn On Plan 2,165 sq ft COUNC