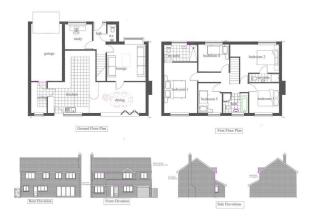

The total site is approximately 4305.56 sqft. The proposed dwelling will have a total floor area of approx 1819.1 sqft with a plan area of 807.29 sqft.