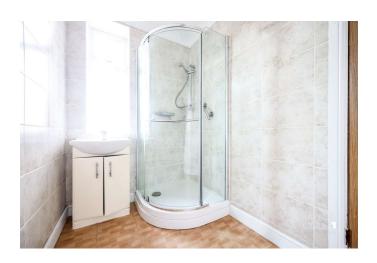

Shower Room

First Floor

Bedroom One - 3.73m (12'3") x 2.97m (9'9") Bedroom Two - 2.96m (9'8") x 2.60m (8'7") Bedroom Three - 3.59m (11'9") x 1.66m (5'5")