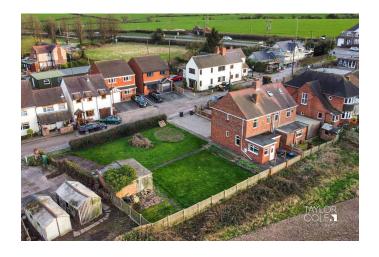

- Freehold
- Vacant Possession No Chain
- PAP/2023/0410 North Warwickshire Council

This superb opportunity is nestled upon a quaint lane with field views beyond. At present, there is a three bedroom semi-detached property with a fantastic side garden which presents a single building plot opportunity with full planning permission (application number PAP/2023/0410 North Warwickshire Council).

The total site is approximately 4305.56 sqft. The proposed dwelling will have a total floor area of approx 1819.1 sqft with a plan area of 807.29 sqft.