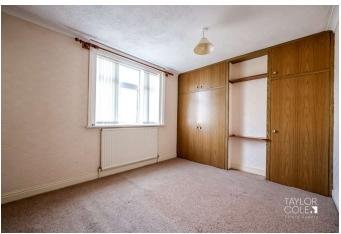

Shower Room

First Floor

Bedroom One - 3.73m (12'3") x 2.97m (9'9") Bedroom Two - 2.96m (9'8") x 2.60m (8'7") Bedroom Three - 3.59m (11'9") x 1.66m (5'5")