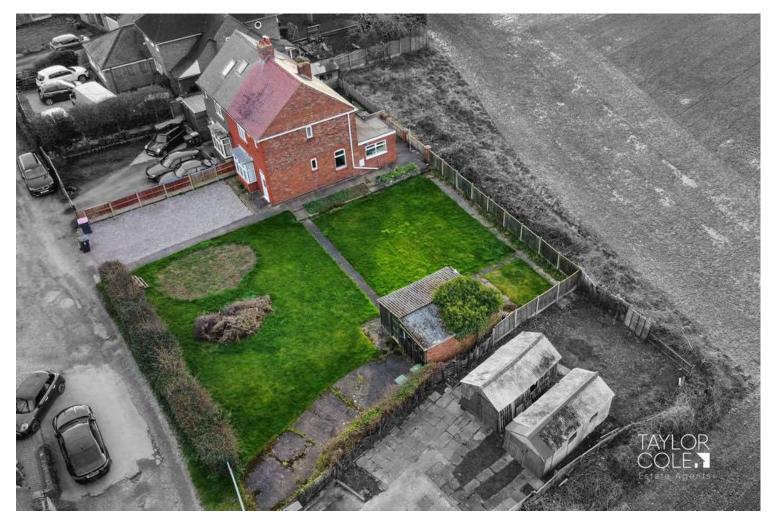

- Freehold
- Vacant Possession No Chain
- PAP/2023/0410 North Warwickshire Council

This superb opportunity is nestled upon a quaint lane with field views beyond. At present, there is a three bedroom semi-detached property with a fantastic side garden which presents a single building plot opportunity with full planning permission (application number PAP/2023/0410 North Warwickshire Council).

The total site is approximately 4305.56 sqft. The proposed dwelling will have a total floor area of approx 1819.1 sqft with a plan area of 807.29 sqft.