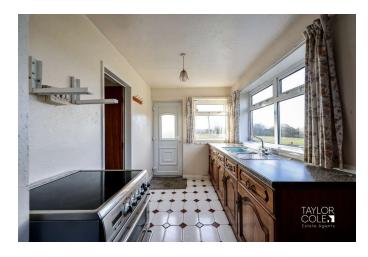

## PRE-EXISTING DWELLING **Ground Floor**

**Entrance Hall** 

Lounge - 4.07m (13'4") x 3.93m (12'11") Dining Room - 3.41m (11'2") x 2.61m (8'7") Kitchen - 3.41m (11'2") x 2.96m (9'8") Utility - 1.90m (6'3") x 1.83m (6')