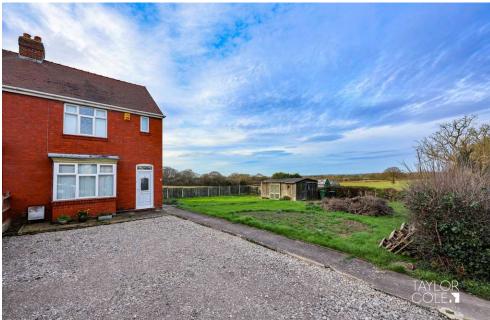

- Freehold
- Vacant Possession No Chain
- PAP/2023/0410 North Warwickshire Council

This superb opportunity is nestled upon a quaint lane with field views beyond. At present, there is a three bedroom semi-detached property with a fantastic side garden which presents a single building plot opportunity with full planning permission (application number PAP/2023/0410 North Warwickshire Council).

The total site is approximately 4305.56 sqft. The proposed dwelling will have a total floor area of approx 1819.1 sqft with a plan area of 807.29 sqft.