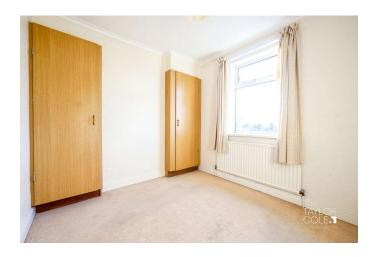

Shower Room

First Floor

Bedroom One - 3.73m (12'3") x 2.97m (9'9") Bedroom Two - 2.96m (9'8") x 2.60m (8'7") Bedroom Three - 3.59m (11'9") x 1.66m (5'5")