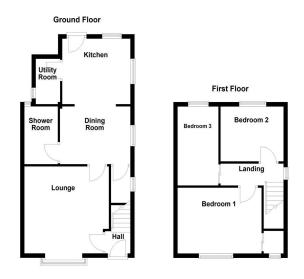

## PRE-EXISTING DWELLING **Ground Floor**

**Entrance Hall** 

Lounge - 4.07m (13'4") x 3.93m (12'11") Dining Room - 3.41m (11'2") x 2.61m (8'7") Kitchen - 3.41m (11'2") x 2.96m (9'8") Utility - 1.90m (6'3") x 1.83m (6')

Shower Room

First Floor

Bedroom One - 3.73m (12'3") x 2.97m (9'9") Bedroom Two - 2.96m (9'8") x 2.60m (8'7") Bedroom Three - 3.59m (11'9") x 1.66m (5'5")