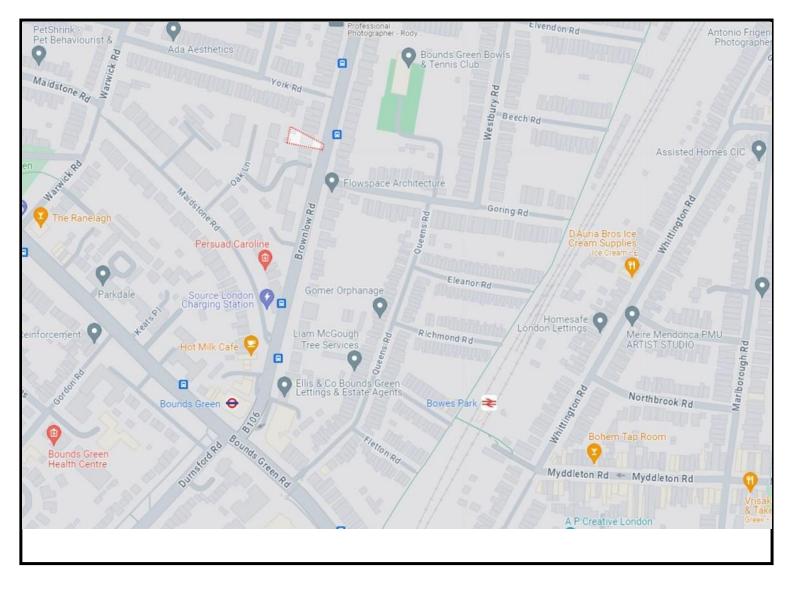

## £295,000 LEASEHOLD

This first-floor one-bedroom flat within a purpose-built apartment block offers ample room sizes, a fitted kitchen, and the added security of an entry phone system. Its location between Bounds Green Tube and Bowes Park BR stations provides convenient access to public transportation, enhancing its appeal for commuters and residents alike. The property being available on a chain-free basis simplifies the buying process, potentially expediting transactions and reducing complications. This aspect is often appreciated by buyers seeking a straightforward purchase. Overall, this flat presents an attractive opportunity for individuals or couples looking for a comfortable living space in a convenient location without the added complication of a property chain.