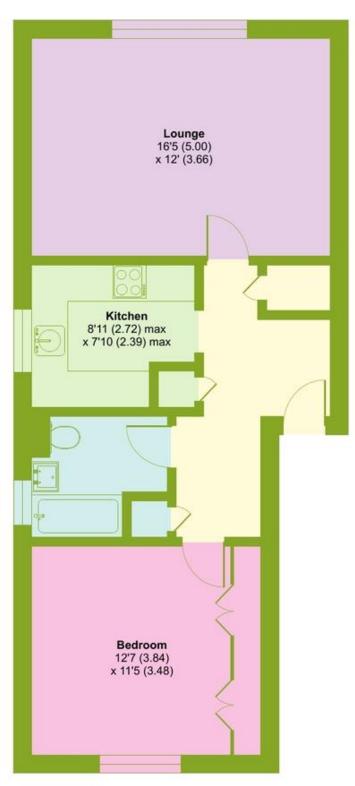

## Brownlow Lodge, Brownlow Road, London, N11

Approximate Area = 580 sq ft / 53.8 sq m

For identification only - Not to scale

FIRST FLOOR

Bounds Green Office 3 Latham Court Brownlow Road London N11 2ES 0208 - 365 - 8900 boundsgreen@wilkinsonbyrne.com Turnpike Lane Office
8 Turnpike Parade
Green Lanes
London N15 3EA
0208 - 888 - 0022
turnpikelane@wilkinsonbyrne.com