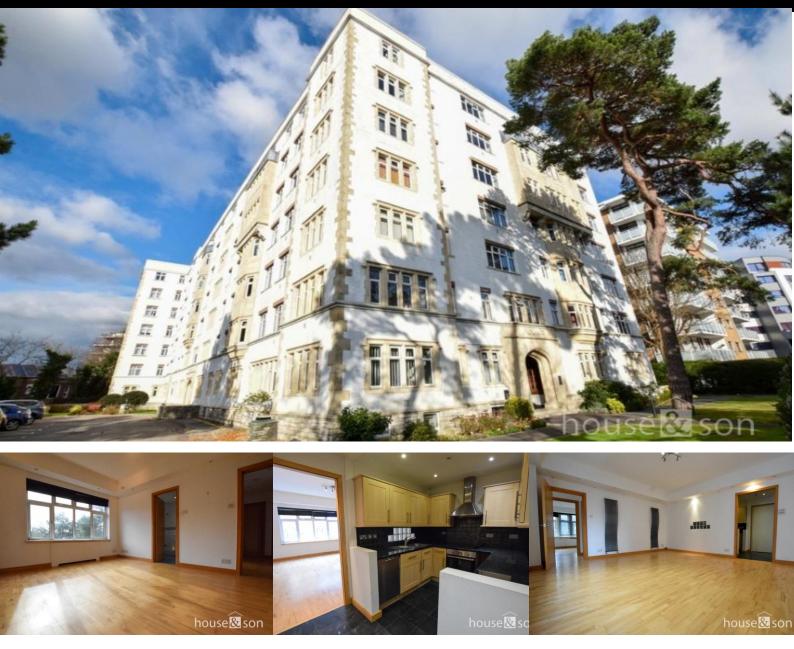

## Pine Grange, Bath Road, Bournemouth,

BH1 2PJ

## **Description:**

PINE GRANGE - An UNFURNISHED two bedroom apartment located on the 3<sup>rd</sup> floor (LIFT) of this prestigious and well maintained block close to both the SEA FRONT and the Town Centre. TWO DOUBLE BEDROOMS, one with EN-SUITE BATHROOM with shower cubicle; large lounge/diner; kitchen with electric oven/hob, washing machine, fridge, freezer, and DISHWASHER; additional shower room. RENT INCLUDES SEASONAL HEATING & CONSTANT HOT WATER. Property also benefits from both DOUBLE GLAZING and a RESIDENTS' PARKING FACILITY. A bright and spacious apartment in a great location. FULLY MANAGED. AVAILABLE 14/01/2025.