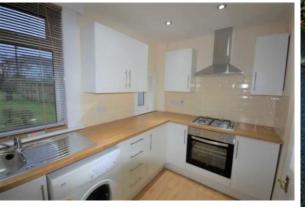

This ground floor property offers reception hallway, spacious lounge, large double bedroom, fitted kitchen and bathroom. Further enhancements are gas central heating, double glazing, front and rear gardens.