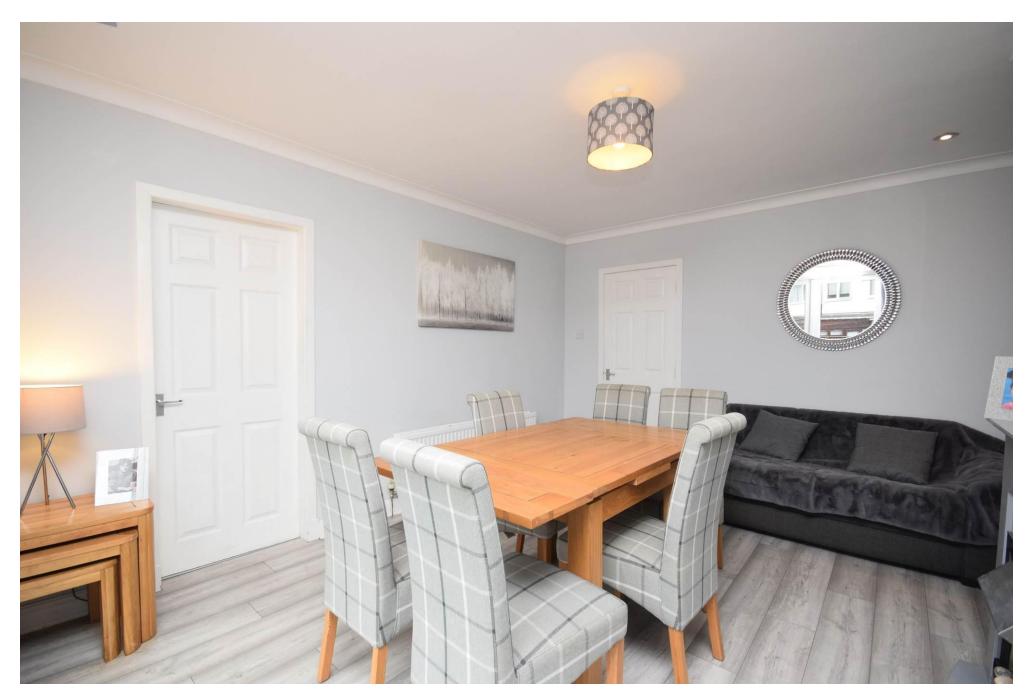

## Property Summary

Next Home are delighted to bring this 3 bedroom spacious detached villa to the Perth residential sales market.

The property would make the ideal family home with well-presented accommodation set over 2 levels comprising: Welcoming entrance hall, w/c, dining room with patio doors leading to the rear decking, galley style kitchen, lounge/bedroom 4, a spacious landing with a ramsay ladder that gives access to an attic space that offers scope to add further accommodation, 3 double bedrooms and a modern shower room.

#### Property Room sizes

HALL

10' 6" x 6' 1" (3.2m x 1.85m)

W/C

5'9" x 4' 9" (1.75m x 1.45m)

**DINING ROOM** 

15' x 11' 9" (4.57m x 3.58m)

KITCHEN/BREAKFAST ROOM