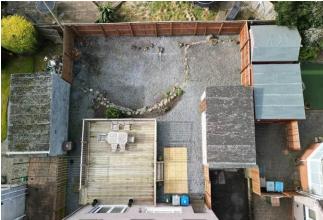

To the front there is off street parking for 4 cars leading to a single garage.

The rear garden is low maintenance with a large decking area ideal for outdoor dining and hosting in the summer months.

Double glazing and gas central heating throughout.