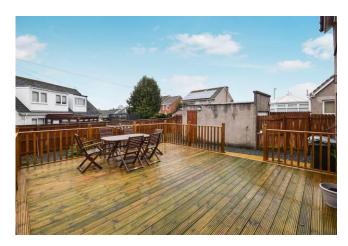

To the front there is off street parking for 4 cars leading to a single garage.

The rear garden is low maintenance with a large decking area ideal for outdoor dining and hosting in the summer months.

Double glazing and gas central heating throughout.