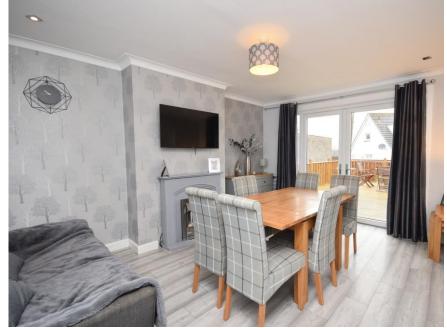

## Property Summary

Next Home are delighted to bring this 3 bedroom spacious detached villa to the Perth residential sales market.

The property would make the ideal family home with well-presented accommodation set over 2 levels comprising: Welcoming entrance hall, w/c, dining room with patio doors leading to the rear decking, galley style kitchen, lounge/bedroom 4, a spacious landing with a ramsay ladder that gives access to an attic space that offers scope to add further accommodation, 3 double bedrooms and a modern shower room.

#### Property Room sizes

HALL

10' 6" x 6' 1" (3.2m x 1.85m)

W/C

5'9" x 4' 9" (1.75m x 1.45m)

**DINING ROOM** 

15' x 11' 9" (4.57m x 3.58m)

KITCHEN/BREAKFAST ROOM