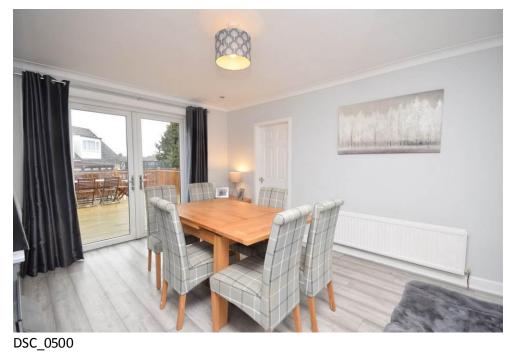

## Property Summary

Next Home are delighted to bring this 3 bedroom spacious detached villa to the Perth residential sales market.

The property would make the ideal family home with well-presented accommodation set over 2 levels comprising: Welcoming entrance hall, w/c, dining room with patio doors leading to the rear decking, galley style kitchen, lounge/bedroom 4, a spacious landing with a ramsay ladder that gives access to an attic space that offers scope to add further accommodation, 3 double bedrooms and a modern shower room.

#### Property Room sizes

HALL

10' 6" x 6' 1" (3.2m x 1.85m)

W/C

5'9" x 4' 9" (1.75m x 1.45m)

**DINING ROOM** 

15' x 11' 9" (4.57m x 3.58m)

KITCHEN/BREAKFAST ROOM