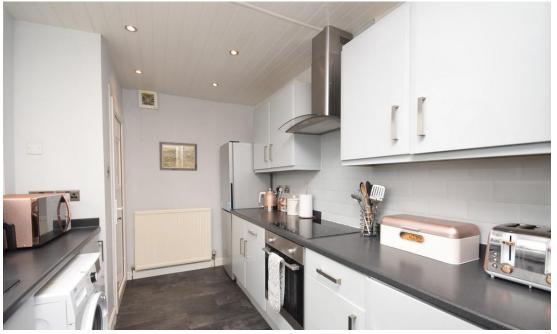

## Property Summary

Next Home are delighted to bring this 3 bedroom spacious detached villa to the Perth residential sales market.

The property would make the ideal family home with well-presented accommodation set over 2 levels comprising: Welcoming entrance hall, w/c, dining room with patio doors leading to the rear decking, galley style kitchen, lounge/bedroom 4, a spacious landing with a ramsay ladder that gives access to an attic space that offers scope to add further accommodation, 3 double bedrooms and a modern shower room.

#### Property Room sizes

HALL

10' 6" x 6' 1" (3.2m x 1.85m)

W/C

5'9" x 4' 9" (1.75m x 1.45m)

**DINING ROOM** 

15' x 11' 9" (4.57m x 3.58m)

KITCHEN/BREAKFAST ROOM

14'7" x 8' 3" (4.44m x 2.51m)

LOUNGE/BEDROOM 4

14' 7" x 10' 9" (4.44m x 3.28m)

LANDING

10' 7" x 9' 8" (3.23m x 2.95m)

**BEDROOM** 

14'1" x 11'1" (4.29m x 3.38m)

BEDROOM