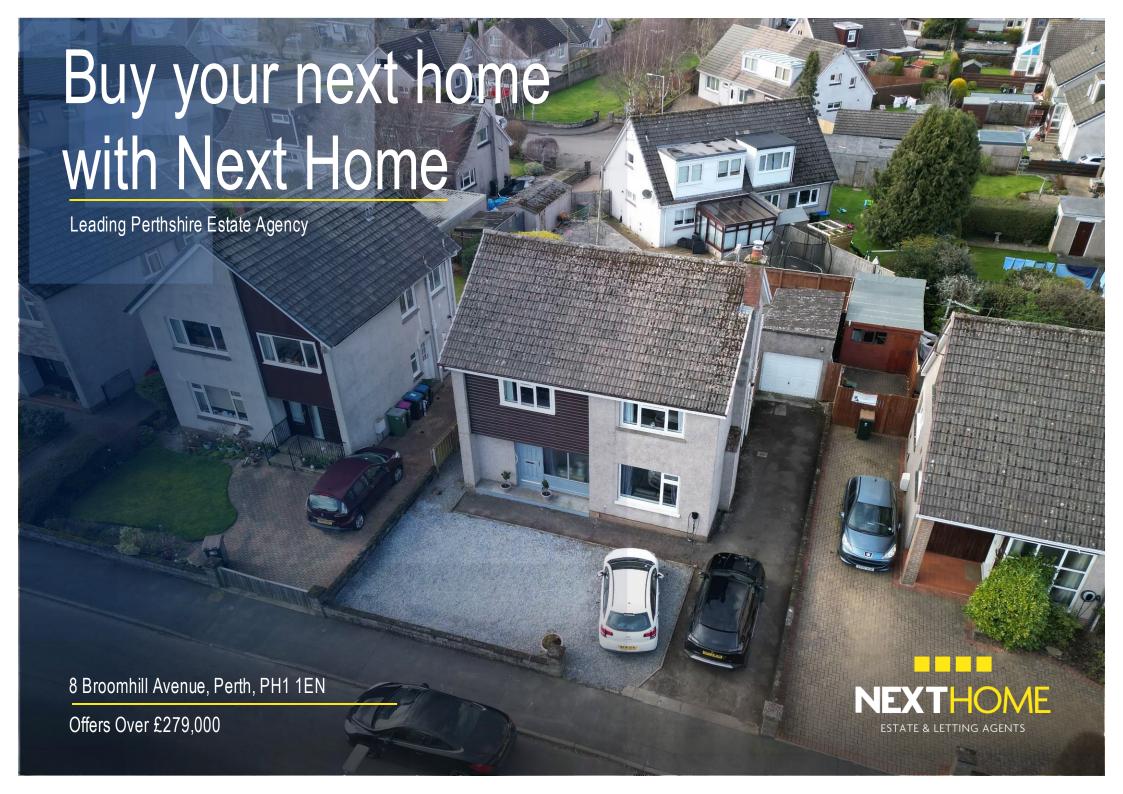

## Property Summary

Next Home are delighted to bring this 3 bedroom spacious detached villa to the Perth residential sales market.

The property would make the ideal family home with well-presented accommodation set over 2 levels comprising: Welcoming entrance hall, w/c, dining room with patio doors leading to the rear decking, galley style kitchen, lounge/bedroom 4, a spacious landing with a ramsay ladder that gives access to an attic space that offers scope to add further accommodation, 3 double bedrooms and a modern shower room.

To the front there is off street parking for 4 cars leading to a single garage.

The rear garden is low maintenance with a large decking area ideal for outdoor dining and hosting in the summer months.

Double glazing and gas central heating throughout.