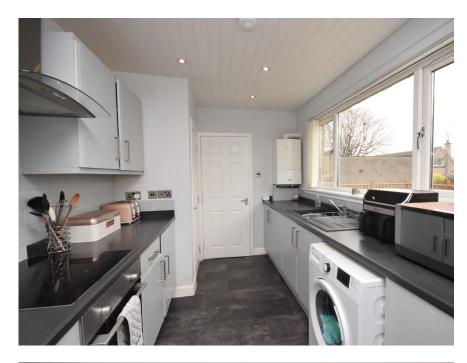

## Property Summary

Next Home are delighted to bring this 3 bedroom spacious detached villa to the Perth residential sales market.

The property would make the ideal family home with well-presented accommodation set over 2 levels comprising: Welcoming entrance hall, w/c, dining room with patio doors leading to the rear decking, galley style kitchen, lounge/bedroom 4, a spacious landing with a ramsay ladder that gives access to an attic space that offers scope to add further accommodation, 3 double bedrooms and a modern shower room.

#### Property Room sizes

HALL

10' 6" x 6' 1" (3.2m x 1.85m)

W/C

5'9" x 4' 9" (1.75m x 1.45m)

**DINING ROOM** 

15' x 11' 9" (4.57m x 3.58m)

KITCHEN/BREAKFAST ROOM

14'7" x 8' 3" (4.44m x 2.51m)

LOUNGE/BEDROOM 4

14' 7" x 10' 9" (4.44m x 3.28m)

LANDING

10' 7" x 9' 8" (3.23m x 2.95m)

**BEDROOM** 

14'1" x 11'1" (4.29m x 3.38m)

BEDROOM