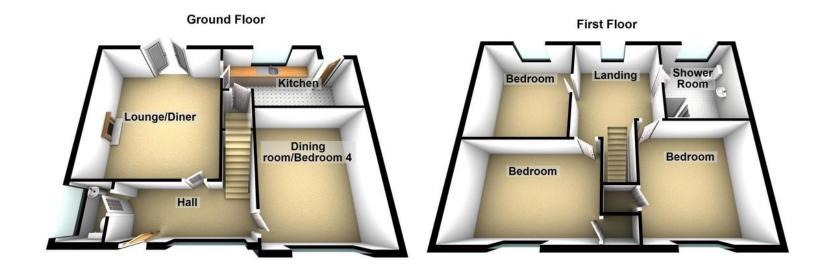

### Floorplans

## Property Summary

Next Home are delighted to bring this 3 bedroom spacious detached villa to the Perth residential sales market.

The property would make the ideal family home with well-presented accommodation set over 2 levels comprising: Welcoming entrance hall, w/c, dining room with patio doors leading to the rear decking, galley style kitchen, lounge/bedroom 4, a spacious landing with a ramsay ladder that gives access to an attic space that offers scope to add further accommodation, 3 double bedrooms and a modern shower room.