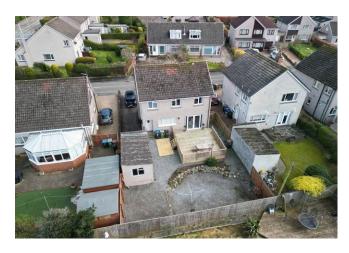

To the front there is off street parking for 4 cars leading to a single garage.

The rear garden is low maintenance with a large decking area ideal for outdoor dining and hosting in the summer months.

Double glazing and gas central heating throughout.