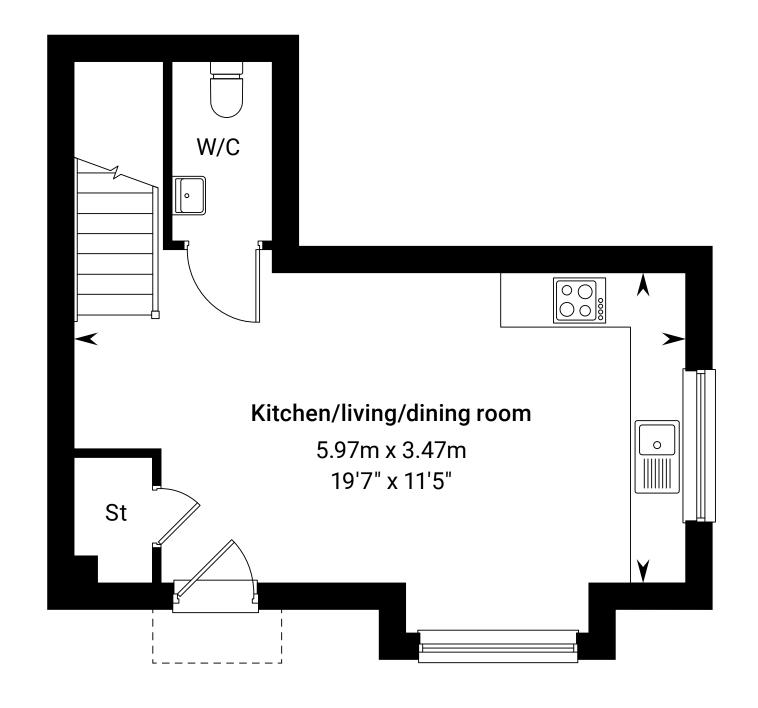

## The Ivy

Plots 468 & 511 - as shown Plots 447, 462, 506 & 514 - handed

Ground floor First floor

Please ask your Sales Consultant for further details. A/C: Airing cupboard. St: Store cupboard. W: Wardrobe.