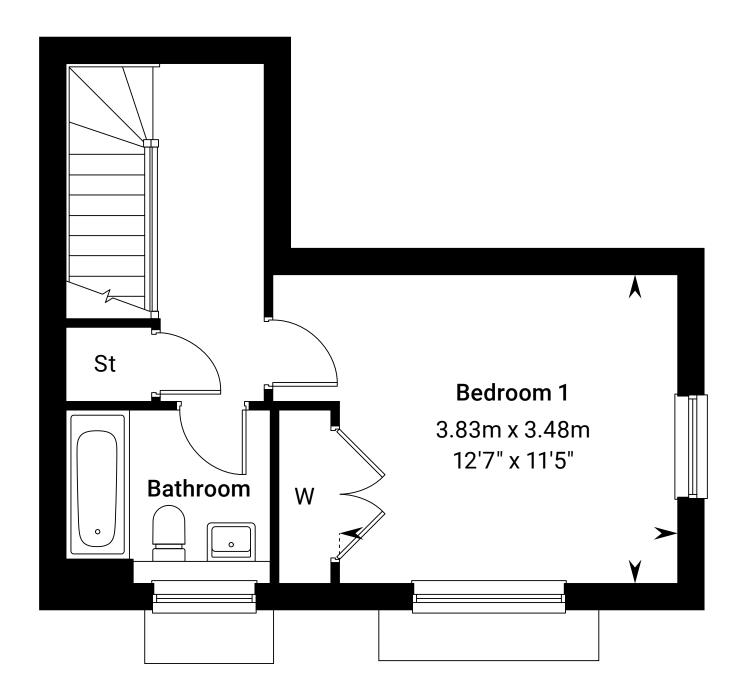

## The Ivy

Plots 468 & 511 - as shown Plots 447, 462, 506 & 514 - handed

Ground floor First floor

Please ask your Sales Consultant for further details. A/C: Airing cupboard. St: Store cupboard. W: Wardrobe.