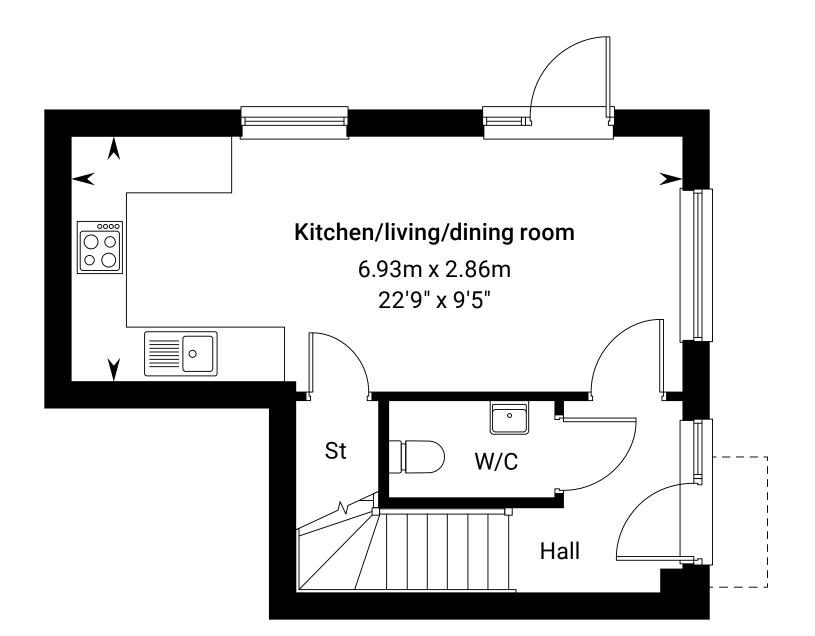

## The Holly

Plots 467 & 510 – as shown Plots 448, 463, 507 & 515 – handed

Ground floor

Please ask your Sales Consultant for further details. A/C: Airing cupboard. St: Store cupboard. W: Wardrobe.

The Consumer Protection from Unfair Trading Regulations 2008. Legal & General Homes operates a policy of continual product development and the specifications outlined in this brochure are indicative only. Information contained is accurate at date of publication on 09.04.2024. See the main brochure for the full Consumer Protection statement. Predicted Energy Assessment for properties that are incomplete. Once the property is completed, this rating will be updated and an official Energy Performance Certificate will be created for the property.