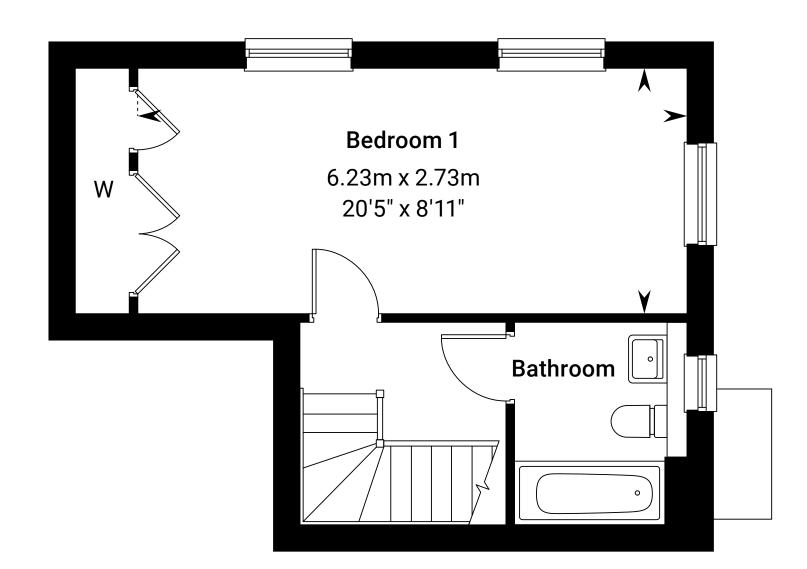

## The Holy 1bedroomhome











## The Holly

Plots 467 & 510 – as shown Plots 448, 463, 507 & 515 – handed





Ground floor

Please ask your Sales Consultant for further details. A/C: Airing cupboard. St: Store cupboard. W: Wardrobe.

The Consumer Protection from Unfair Trading Regulations 2008. Legal & General Homes operates a policy of continual product development and the specifications outlined in this brochure are indicative only. Information contained is accurate at date of publication on 09.04.2024. See the main brochure for the full Consumer Protection statement. Predicted Energy Assessment for properties that are incomplete. Once the property is completed, this rating will be updated and an official Energy Performance Certificate will be created for the property.



First floor