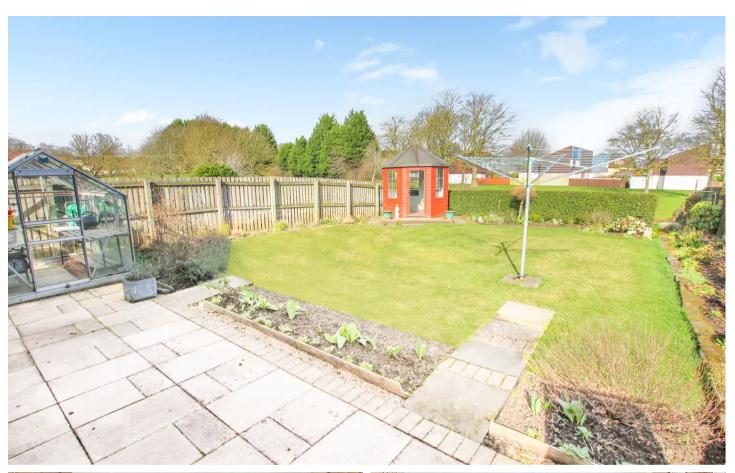

## Livingston, Livingston

Exquisite 3-bed link-detached bungalow in a desirable cul-de-sac. Spacious lounge, modern kitchen, luxurious shower room. Two Double Bedrooms both providing fitted mirrored wardrobes and a Single Bedroom. Single Garage and driveway. Extensive fully enclosed rear garden with Summerhouse. Ideal blend of contemporary living and outdoor oasis. Superb commuter links nearby. Council Tax band: E

Tenure: Freehold

- Three Bedroom Link-Detached Bungalow
- Spacious Lounge with dining area
- Modern fitted Kitchen
- Contemporary designed Shower Room with spacious double shower
- Two Double Bedrooms both with mirrored fitted wardrobe storage
- Bedroom Three ideal for either single Bedroom or Home Office
- Spacious Fully enclosed Rear Garden with open aspect
- Garage and Driveway Parking
- Highly sought after cul-de-sac location
- Excellent commuter links via road and railway close-by