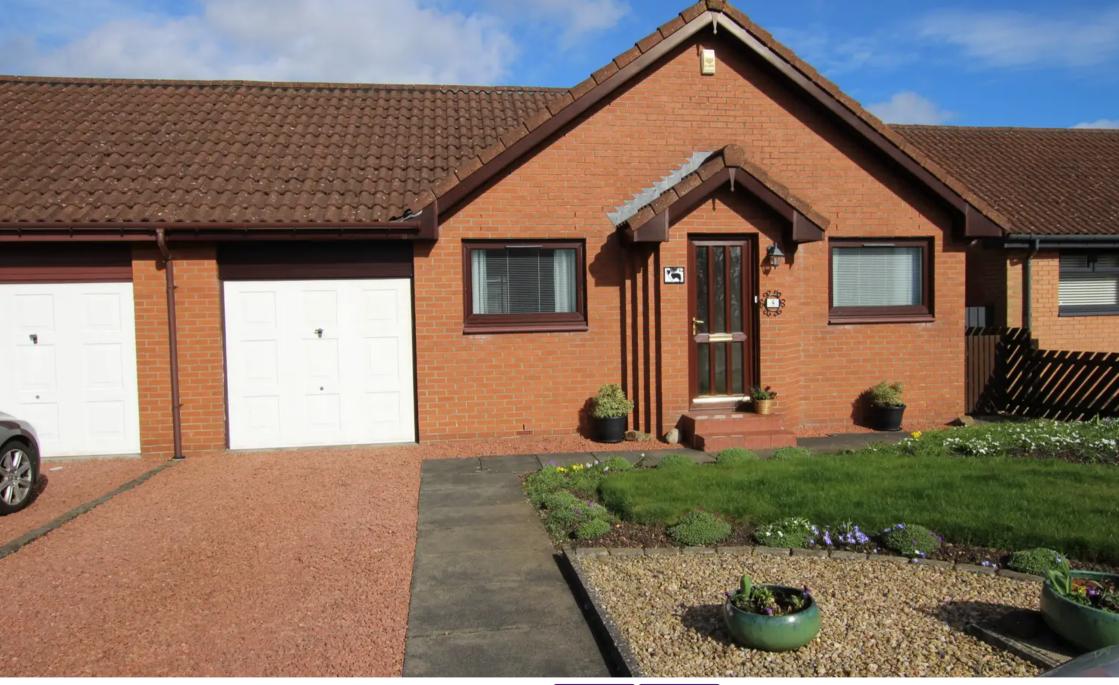

## Livingston, Livingston

Exquisite 3-bed link-detached bungalow in a desirable cul-de-sac. Spacious lounge, modern kitchen, luxurious shower room. Two Double Bedrooms both providing fitted mirrored wardrobes and a Single Bedroom. Single Garage and driveway. Extensive fully enclosed rear garden with Summerhouse. Ideal blend of contemporary living and outdoor oasis. Superb commuter links nearby. Council Tax band: E

Tenure: Freehold

- Three Bedroom Link-Detached Bungalow
- Spacious Lounge with dining area
- Modern fitted Kitchen
- Contemporary designed Shower Room with spacious double shower
- Two Double Bedrooms both with mirrored fitted wardrobe storage
- Bedroom Three ideal for either single Bedroom or Home Office
- Spacious Fully enclosed Rear Garden with open aspect
- Garage and Driveway Parking
- Highly sought after cul-de-sac location
- Excellent commuter links via road and railway close-by