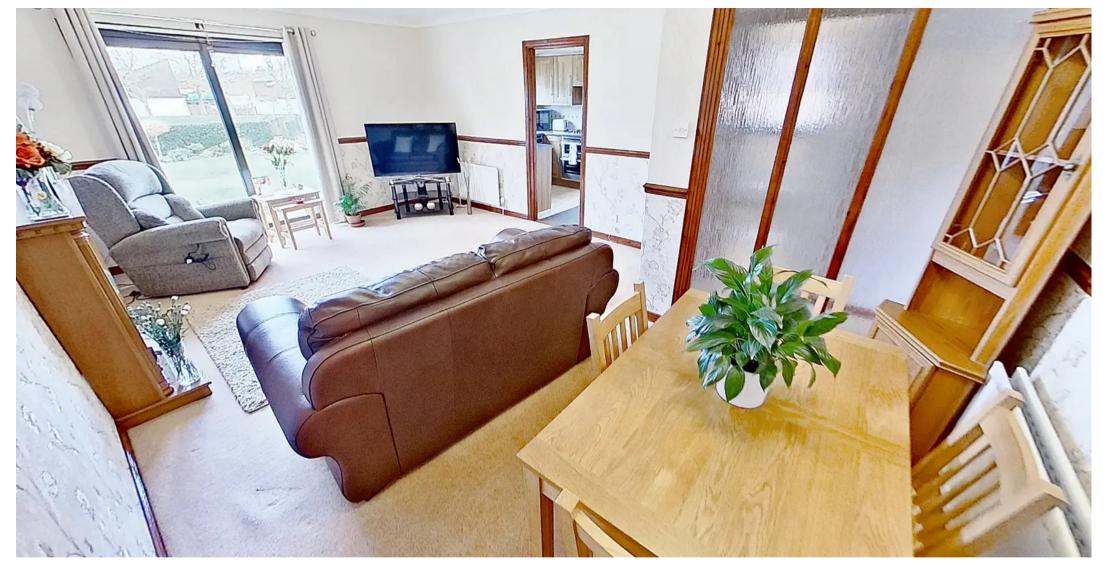

## Livingston, Livingston

Exquisite 3-bed link-detached bungalow in a desirable cul-de-sac. Spacious lounge, modern kitchen, luxurious shower room. Two Double Bedrooms both providing fitted mirrored wardrobes and a Single Bedroom. Single Garage and driveway. Extensive fully enclosed rear garden with Summerhouse. Ideal blend of contemporary living and outdoor oasis. Superb commuter links nearby. Council Tax band: E

Tenure: Freehold

- Three Bedroom Link-Detached Bungalow
- Spacious Lounge with dining area
- Modern fitted Kitchen
- Contemporary designed Shower Room with spacious double shower
- Two Double Bedrooms both with mirrored fitted wardrobe storage
- Bedroom Three ideal for either single Bedroom or Home Office
- Spacious Fully enclosed Rear Garden with open aspect
- Garage and Driveway Parking
- Highly sought after cul-de-sac location
- Excellent commuter links via road and railway close-by