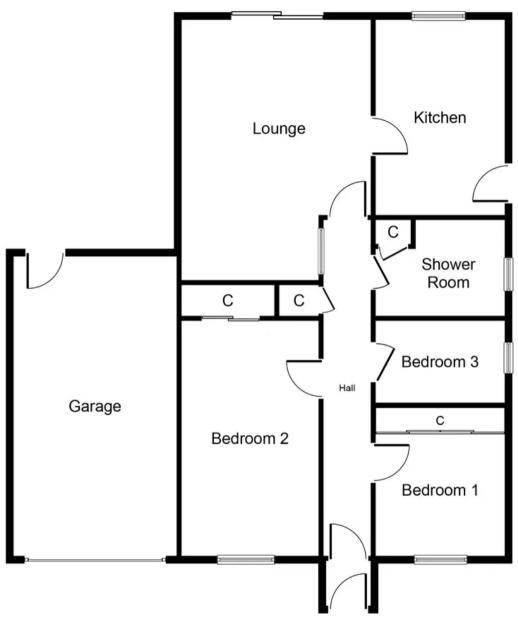

Approximate Floor Are 985 sq. ft. (91.5 sq. m.)

Whilst every attempt has been made to ensure the accuracy of the floor plan contained here, measurements of doors, windows, rooms and any other items are approximate and no responsibility is taken for any error, omission, or mis-statement. The measurements should not be relied upon for valuation, transaction and/or funding purposes This plan is for illustrative purposes only and should be used as such by any prospective purchaser or tenant.

The services, systems and appliances shown have not been tested and no guarantee as to their operability or efficiency can be given.