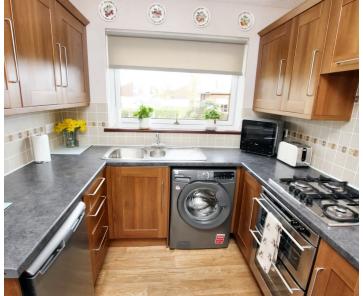

Tenure: Freehold

- Three Bedroom Link-Detached Bungalow
- Spacious Lounge with dining area
- Modern fitted Kitchen
- Contemporary designed Shower Room with spacious double shower
- Two Double Bedrooms both with mirrored fitted wardrobe storage
- Bedroom Three ideal for either single Bedroom or Home Office
- Spacious Fully enclosed Rear Garden with open aspect
- Garage and Driveway Parking
- Highly sought after cul-de-sac location
- Excellent commuter links via road and railway close-by