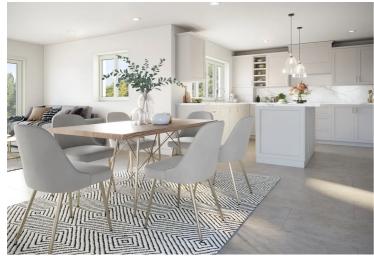

As you approach the property, you are greeted by its striking facade, characterized by clean lines, and subtle yet tasteful landscaping, creating a welcoming first impression.

Upon entering the home, you're greeted by a spacious foyer that sets the tone for the rest of the residence. The open-concept kitchen, diner, family room seamlessly integrates the three areas, fostering a sense of connectivity and spaciousness. Bifolding doors opening into the landscapped back garden, providing a serene backdrop for gatherings with family and friends. There is a separate living room to the front of the house which is perfect for relaxing in the evenings.