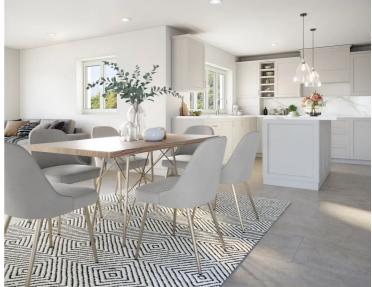

As you approach the property, you are greeted by its striking facade, characterized by clean lines, and subtle yet tasteful landscaping, creating a welcoming first impression.

Upon entering the home, you're greeted by a spacious foyer that sets the tone for the rest of the residence. The open-concept kitchen, diner, family room seamlessly integrates the three areas, fostering a sense of connectivity and spaciousness. Bifolding doors opening into the landscapped back garden, providing a serene backdrop for gatherings with family and friends. There is a separate living room to the front of the house which is perfect for relaxing in the evenings.