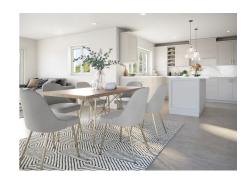

As you approach the property, you are greeted by its striking facade, characterized by clean lines, and subtle yet tasteful landscaping, creating a welcoming first impression.

Upon entering the home, you're greeted by a spacious foyer that sets the tone for the rest of the residence. The open-concept kitchen, diner, family room seamlessly integrates the three areas, fostering a sense of connectivity and spaciousness. Bifolding doors opening into the landscapped back garden, providing a serene backdrop for gatherings with family and friends. There is a separate living room to the front of the house which is perfect for relaxing in the evenings.