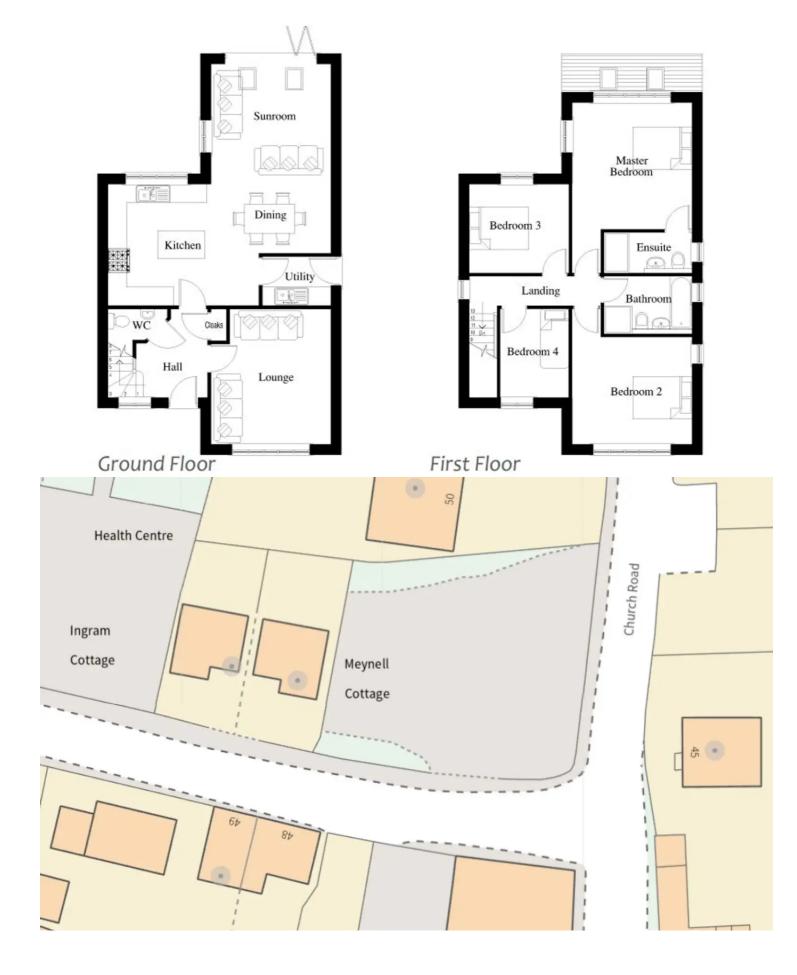

As you approach the property, you are greeted by its striking facade, characterized by clean lines, and subtle yet tasteful landscaping, creating a welcoming first impression.

Upon entering the home, you're greeted by a spacious foyer that sets the tone for the rest of the residence. The open-concept kitchen, diner, family room seamlessly integrates the three areas, fostering a sense of connectivity and spaciousness. Bifolding doors opening into the landscapped back garden, providing a serene backdrop for gatherings with family and friends. There is a separate living room to the front of the house which is perfect for relaxing in the evenings.

Upstairs, the indulgent master suite awaits, offering a tranquil sanctuary to unwind and relax. The spacious bedroom boasts dual aspect windows that flood the room with natural light, while the ensuite showroom features floor to ceiling tiling and walk-in shower.

Three additional bedrooms on this level provide ample space for family members or guests, each thoughtfully designed with comfort and functionality in mind. A well-appointed full bathroom conveniently located adding to the home's practicality.