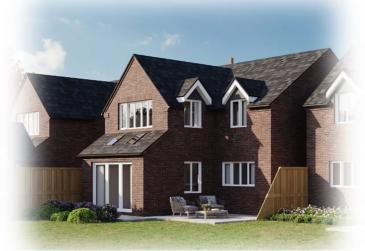

Outside, the property sits on a corner plot with parking to the side of the property leading to the detached single garage. The bifolding doors from the kitchen/diner/family room lead out into the rear garden which is laid mainly to lawn with a paved patio area providing the perfect backdrop for outdoor relaxation and alfresco dining.