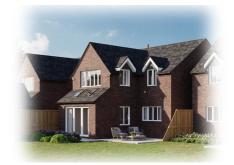

Outside, the property sits on a corner plot with parking to the side of the property leading to the detached single garage. The bifolding doors from the kitchen/diner/family room lead out into the rear garden which is laid mainly to lawn with a paved patio area providing the perfect backdrop for outdoor relaxation and alfresco dining.