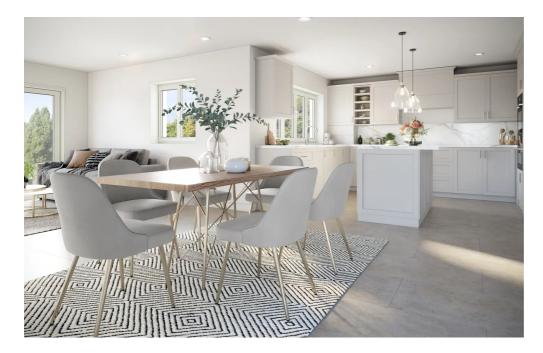

Step inside to discover a bright and airy hallway flooded with natural light. To the front of the property there is a separate living room whilst the open-plan kitchen/diner/family areas seamlessly blend together, creating an inviting ambiance ideal for both relaxation and entertaining.

The heart of the home lies in the expansive kitchen, equipped with integrated appliances, premium fixtures, and ample storage space, perfect for culinary enthusiasts and family gatherings alike. Adjacent to the kitchen, the dining area offers a welcoming space to enjoy meals together, while the family area provides a cozy retreat with bifolding doors to the rear garden.