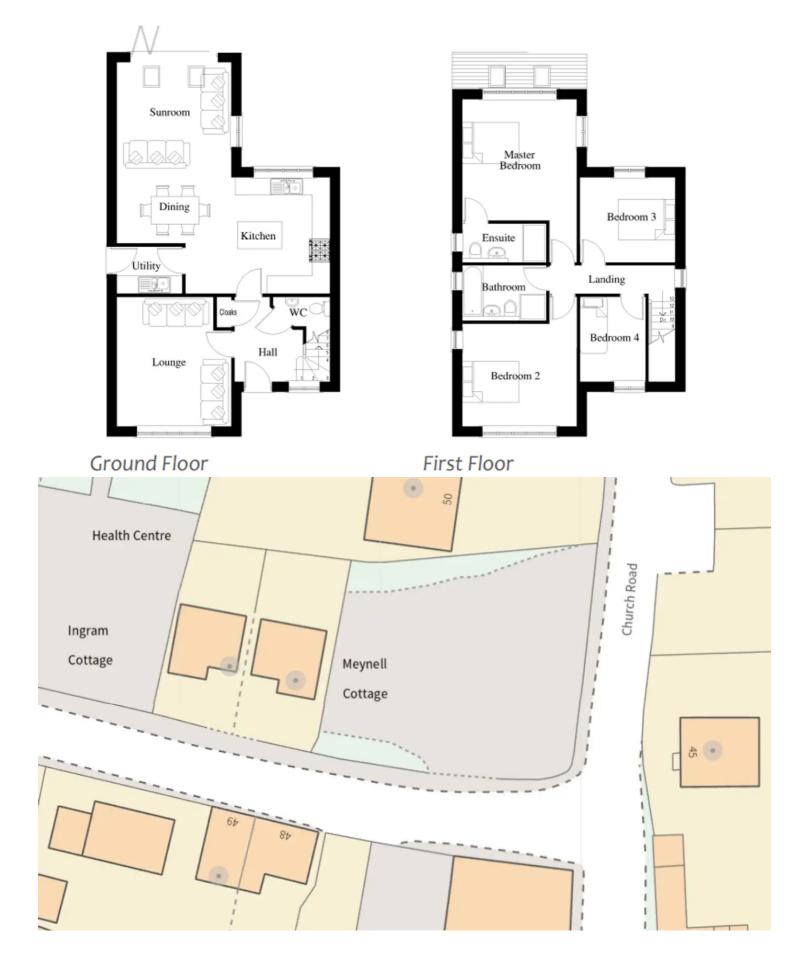

## Arden Cottage School Lane, Ashley £415,000 Freehold

Stunning brand-new four bedroom detached home nestled within the charming picturesque village of Ashley. • The property boasts a spacious layout designed to cater to the needs of a modern family. The ground floor offers an open plan kitchen/diner/family area and a separate living room. • To the first floor there are four generously sized bedrooms with an ensuite shower room to the master and the main family bathroom. • The property sits on a corner plot with private off road parking leading to the detached garage. Bifold doors lead from the kitchen/diner/family area into the rear garden which is laid mainly to lawn. • Currently under construction with anticipated completion for Spring 2024. Designed by Newcastle based architects JPK Design and constructed by local builders Hamnett Construction.

Step inside to discover a bright and airy hallway flooded with natural light. To the front of the property there is a separate living room whilst the open-plan kitchen/diner/family areas seamlessly blend together, creating an inviting ambiance ideal for both relaxation and entertaining.

The heart of the home lies in the expansive kitchen, equipped with integrated appliances, premium fixtures, and ample storage space, perfect for culinary enthusiasts and family gatherings alike. Adjacent to the kitchen, the dining area offers a welcoming space to enjoy meals together, while the family area provides a cozy retreat with bifolding doors to the rear garden.

The property features four generously sized bedrooms, each thoughtfully designed to provide a serene sanctuary for rest and rejuvenation. The master suite is the perfect private haven for homeowners to unwind and has the addition of a private ensuite shower room.