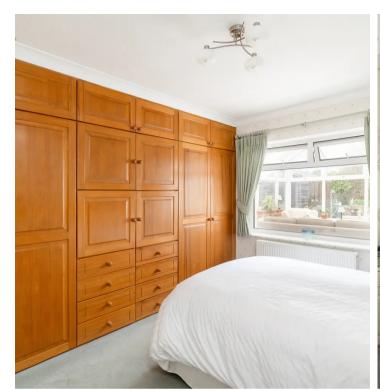

### Hassocks

This beautifully presented bungalow comprises of the following specification, entrance hallway with loft hatch and cloak cupboard, followed by a large bay fronted living room with an open fire and adjacent gas point, master bedroom with fitted wardrobes, two further bedrooms one of which is currently used as a home office and a modern family bathroom, fully tiled with underfloor heating, bath, power shower, large sink and vanity storage unit and low level WC and airing cupboard. The kitchen has room for a table and chairs and has a selection of wall and floor mounted units, four ring gas hob, AEG oven and grill, overhead built in extractor fan, space for a washing machine and fridge, the large extended conservatory has French doors onto the rear garden as well as a built in storage facility and wine rack, a door leads into the garage which has an up and over door with power and lighting and a wall mounted Worcester boiler. Outside the stunning landscaped rear garden has field land views, greenhouse, various raised flower beds, a lawned area and a patio area to the rear with a gate that leads straight on to open land, as well as a useful tool shed and coal bunker. At the front there is a private driveway in front of the garage and more flower beds and a lawned area, The property has gas central heating and UPVC double glazing. Viewing is highly recommended.