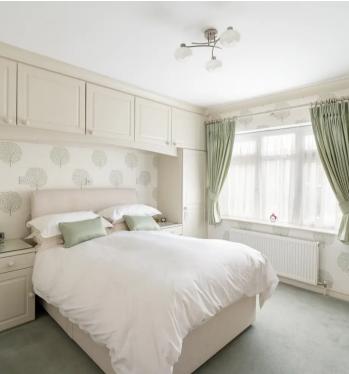

### Hassocks

This beautifully presented bungalow comprises of the following specification, entrance hallway with loft hatch and cloak cupboard, followed by a large bay fronted living room with an open fire and adjacent gas point, master bedroom with fitted wardrobes, two further bedrooms one of which is currently used as a home office and a modern family bathroom, fully tiled with underfloor heating, bath, power shower, large sink and vanity storage unit and low level WC and airing cupboard. The kitchen has room for a table and chairs and has a selection of wall and floor mounted units, four ring gas hob, AEG oven and grill, overhead built in extractor fan, space for a washing machine and fridge, the large extended conservatory has French doors onto the rear garden as well as a built in storage facility and wine rack, a door leads into the garage which has an up and over door with power and lighting and a wall mounted Worcester boiler. Outside the stunning landscaped rear garden has field land views, greenhouse, various raised flower beds, a lawned area and a patio area to the rear with a gate that leads straight on to open land, as well as a useful tool shed and coal bunker. At the front there is a private driveway in front of the garage and more flower beds and a lawned area, The property has gas central heating and UPVC double glazing. Viewing is highly recommended.