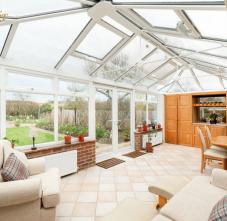

### Hassocks

This beautifully presented bungalow comprises of the following specification, entrance hallway with loft hatch and cloak cupboard, followed by a large bay fronted living room with an open fire and adjacent gas point, master bedroom with fitted wardrobes, two further bedrooms one of which is currently used as a home office and a modern family bathroom, fully tiled with underfloor heating, bath, power shower, large sink and vanity storage unit and low level WC and airing cupboard. The kitchen has room for a table and chairs and has a selection of wall and floor mounted units, four ring gas hob, AEG oven and grill, overhead built in extractor fan, space for a washing machine and fridge, the large extended conservatory has French doors onto the rear garden as well as a built in storage facility and wine rack, a door leads into the garage which has an up and over door with power and lighting and a wall mounted Worcester boiler. Outside the stunning landscaped rear garden has field land views, greenhouse, various raised flower beds, a lawned area and a patio area to the rear with a gate that leads straight on to open land, as well as a useful tool shed and coal bunker. At the front there is a private driveway in front of the garage and more flower beds and a lawned area, The property has gas central heating and UPVC double glazing. Viewing is highly recommended.