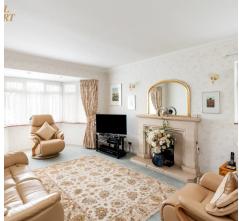

### Hassocks

This beautifully presented bungalow comprises of the following specification, entrance hallway with loft hatch and cloak cupboard, followed by a large bay fronted living room with an open fire and adjacent gas point, master bedroom with fitted wardrobes, two further bedrooms one of which is currently used as a home office and a modern family bathroom, fully tiled with underfloor heating, bath, power shower, large sink and vanity storage unit and low level WC and airing cupboard. The kitchen has room for a table and chairs and has a selection of wall and floor mounted units, four ring gas hob, AEG oven and grill, overhead built in extractor fan, space for a washing machine and fridge, the large extended conservatory has French doors onto the rear garden as well as a built in storage facility and wine rack, a door leads into the garage which has an up and over door with power and lighting and a wall mounted Worcester boiler. Outside the stunning landscaped rear garden has field land views, greenhouse, various raised flower beds, a lawned area and a patio area to the rear with a gate that leads straight on to open land, as well as a useful tool shed and coal bunker. At the front there is a private driveway in front of the garage and more flower beds and a lawned area, The property has gas central heating and UPVC double glazing. Viewing is highly recommended.