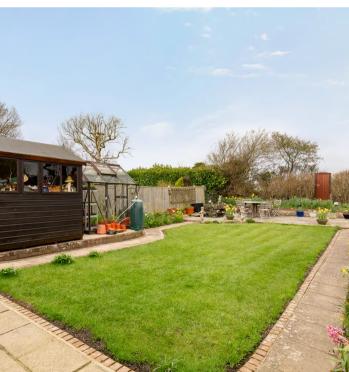

### Hassocks

This beautifully presented bungalow comprises of the following specification, entrance hallway with loft hatch and cloak cupboard, followed by a large bay fronted living room with an open fire and adjacent gas point, master bedroom with fitted wardrobes, two further bedrooms one of which is currently used as a home office and a modern family bathroom, fully tiled with underfloor heating, bath, power shower, large sink and vanity storage unit and low level WC and airing cupboard. The kitchen has room for a table and chairs and has a selection of wall and floor mounted units, four ring gas hob, AEG oven and grill, overhead built in extractor fan, space for a washing machine and fridge, the large extended conservatory has French doors onto the rear garden as well as a built in storage facility and wine rack, a door leads into the garage which has an up and over door with power and lighting and a wall mounted Worcester boiler. Outside the stunning landscaped rear garden has field land views, greenhouse, various raised flower beds, a lawned area and a patio area to the rear with a gate that leads straight on to open land, as well as a useful tool shed and coal bunker. At the front there is a private driveway in front of the garage and more flower beds and a lawned area, The property has gas central heating and UPVC double glazing. Viewing is highly recommended.

### Hassocks

- Three bedroom detached bungalow
- Well presented
- Extended conservatory
- Landscaped garden with stunning views
- Modern family bathroom
- Own driveway with garage
- Extension potential STNPC
- Desired location
- Gas central heating
- EPC: D Council tax: E