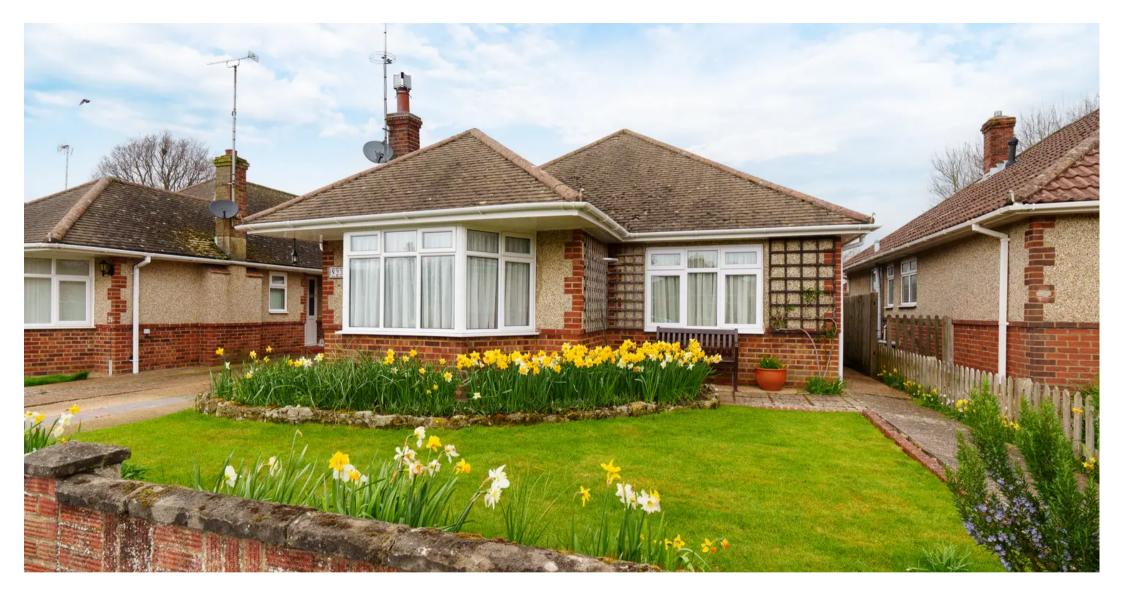

# 23 Damian Way, Hassocks, BN6 8BH

£650,000

This extremely well presented three bedroom detached bungalow is situated in a desirable quiet location within walking distance to Hassocks village with access to all local amenities schools and mainline station, the property offers extension potential STNPC as well as stunning views from the rear garden.

### Hassocks

This beautifully presented bungalow comprises of the following specification, entrance hallway with loft hatch and cloak cupboard, followed by a large bay fronted living room with an open fire and adjacent gas point, master bedroom with fitted wardrobes, two further bedrooms one of which is currently used as a home office and a modern family bathroom, fully tiled with underfloor heating, bath, power shower, large sink and vanity storage unit and low level WC and airing cupboard. The kitchen has room for a table and chairs and has a selection of wall and floor mounted units, four ring gas hob, AEG oven and grill, overhead built in extractor fan, space for a washing machine and fridge, the large extended conservatory has French doors onto the rear garden as well as a built in storage facility and wine rack, a door leads into the garage which has an up and over door with power and lighting and a wall mounted Worcester boiler. Outside the stunning landscaped rear garden has field land views, greenhouse, various raised flower beds, a lawned area and a patio area to the rear with a gate that leads straight on to open land, as well as a useful tool shed and coal bunker. At the front there is a private driveway in front of the garage and more flower beds and a lawned area, The property has gas central heating and UPVC double glazing. Viewing is highly recommended.

### Hassocks

- Three bedroom detached bungalow
- Well presented
- Extended conservatory
- Landscaped garden with stunning views
- Modern family bathroom
- Own driveway with garage
- Extension potential STNPC
- Desired location
- Gas central heating
- EPC: D Council tax: E