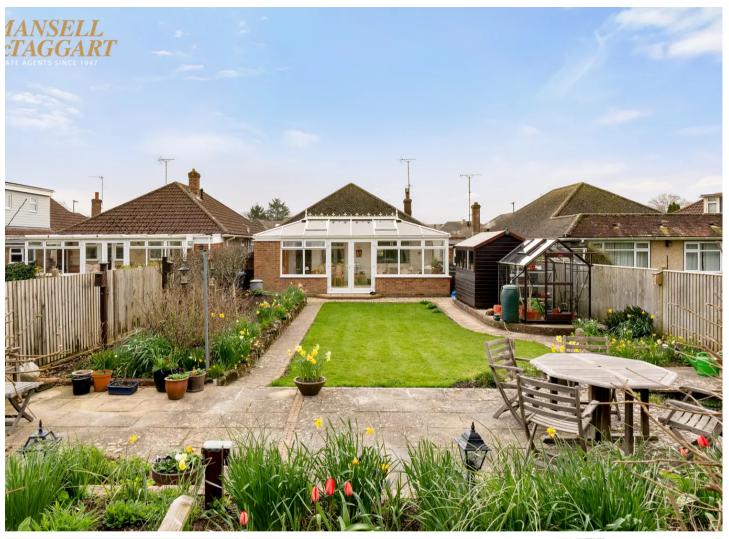

### Hassocks

This beautifully presented bungalow comprises of the following specification, entrance hallway with loft hatch and cloak cupboard, followed by a large bay fronted living room with an open fire and adjacent gas point, master bedroom with fitted wardrobes, two further bedrooms one of which is currently used as a home office and a modern family bathroom, fully tiled with underfloor heating, bath, power shower, large sink and vanity storage unit and low level WC and airing cupboard. The kitchen has room for a table and chairs and has a selection of wall and floor mounted units, four ring gas hob, AEG oven and grill, overhead built in extractor fan, space for a washing machine and fridge, the large extended conservatory has French doors onto the rear garden as well as a built in storage facility and wine rack, a door leads into the garage which has an up and over door with power and lighting and a wall mounted Worcester boiler. Outside the stunning landscaped rear garden has field land views, greenhouse, various raised flower beds, a lawned area and a patio area to the rear with a gate that leads straight on to open land, as well as a useful tool shed and coal bunker. At the front there is a private driveway in front of the garage and more flower beds and a lawned area, The property has gas central heating and UPVC double glazing. Viewing is highly recommended.

### Hassocks

- Three bedroom detached bungalow
- Well presented
- Extended conservatory
- Landscaped garden with stunning views
- Modern family bathroom
- Own driveway with garage
- Extension potential STNPC
- Desired location
- Gas central heating
- EPC: D Council tax: E