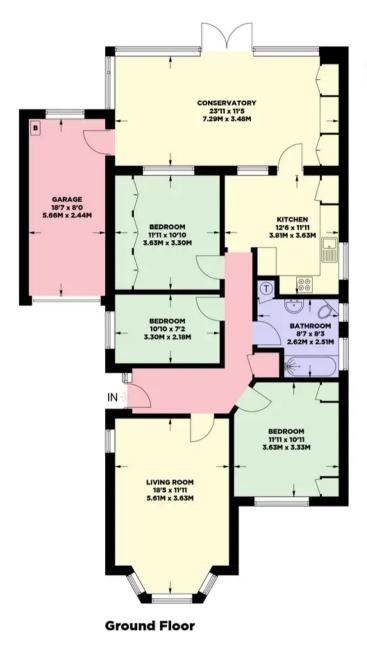

### Hassocks

This beautifully presented bungalow comprises of the following specification, entrance hallway with loft hatch and cloak cupboard, followed by a large bay fronted living room with an open fire and adjacent gas point, master bedroom with fitted wardrobes, two further bedrooms one of which is currently used as a home office and a modern family bathroom, fully tiled with underfloor heating, bath, power shower, large sink and vanity storage unit and low level WC and airing cupboard. The kitchen has room for a table and chairs and has a selection of wall and floor mounted units, four ring gas hob, AEG oven and grill, overhead built in extractor fan, space for a washing machine and fridge, the large extended conservatory has French doors onto the rear garden as well as a built in storage facility and wine rack, a door leads into the garage which has an up and over door with power and lighting and a wall mounted Worcester boiler. Outside the stunning landscaped rear garden has field land views, greenhouse, various raised flower beds, a lawned area and a patio area to the rear with a gate that leads straight on to open land, as well as a useful tool shed and coal bunker. At the front there is a private driveway in front of the garage and more flower beds and a lawned area, The property has gas central heating and UPVC double glazing. Viewing is highly recommended.

### **23 DAMIAN WAY**

N (E

APPROXIMATE GROSS INTERNAL AREA (EXCLUDING LIMITED USED AREAS / GARAGE)

1182 sq ft / 109.8 sq m

APPROXIMATE GROSS INTERNAL AREA (INCLUDING LIMITED USED AREAS / GARAGE)

1358 sq ft / 126.2 sq m

Mansell McTaggart 2024

Floor plan is for illustration and identification purposes only and is not to scale. Plots, gardens, balconies and terraces are illustrative only and excluded from all an calculations. All site plans are for illustration purposes only and are not to scale. The floor plan has been produced in accordance with Royal Institution of Chartreed Surveyors' International Property Standards 2 (IPMS2). Every attempt has been made to ensure the accuracy however all measurements, fixures, fittings and data shown is an approximate interpretation for illustrative purposes only.

29 Keymer Road, Hassocks, West Sussex BN6 8AB

has@mansellmctaggart.co.uk

01273 843377

MANSELL McTAGGART
Trusted since 1947

T Hot Water Tank

FF Fridge / Freezer

Head Height Below 1.5m

Measuring Points

S Storage Cupboard

W Fitted Wardrobes

-\\_\_ Garden Shortened for Display

mer Protection from Unifar Trading Regulations 2008 - We have not tested any opporatus, equipment, finance, fittings or services and to connot verify that they are in working order or fit for purpose. You are advised to obtain verification from your solicitor or surveyor. Reference tenure of a property are based on information supplied by the saler. We have not contrad sight of the sittle decuments and a buyer is advised to believe verification from their solicits. These theorems or property and the section of the sittle section of the sales portion of the sittle section of the sittle se