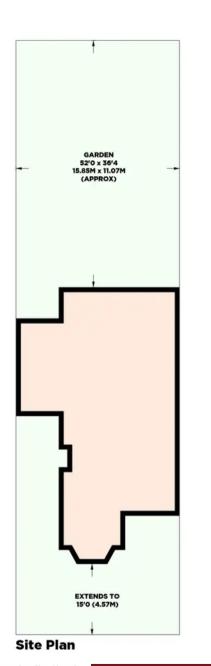

### **23 DAMIAN WAY**

N (E

APPROXIMATE GROSS INTERNAL AREA (EXCLUDING LIMITED USED AREAS / GARAGE)

1182 sq ft / 109.8 sq m

APPROXIMATE GROSS INTERNAL AREA (INCLUDING LIMITED USED AREAS / GARAGE)

1358 sq ft / 126.2 sq m

Mansell McTaggart 2024

Floor plan is for illustration and identification purposes only and is not to scale. Plots, gardens, balconies and terraces are illustrative only and excluded from all an calculations. All site plans are for illustration purposes only and are not to scale. The floor plan has been produced in accordance with Royal Institution of Chartreed Surveyors' International Property Standards 2 (IPMS2). Every attempt has been made to ensure the accuracy however all measurements, fixures, fittings and data shown is an approximate interpretation for illustrative purposes only.