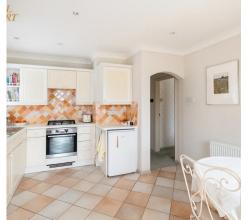

### Hassocks

This beautifully presented bungalow comprises of the following specification, entrance hallway with loft hatch and cloak cupboard, followed by a large bay fronted living room with an open fire and adjacent gas point, master bedroom with fitted wardrobes, two further bedrooms one of which is currently used as a home office and a modern family bathroom, fully tiled with underfloor heating, bath, power shower, large sink and vanity storage unit and low level WC and airing cupboard. The kitchen has room for a table and chairs and has a selection of wall and floor mounted units, four ring gas hob, AEG oven and grill, overhead built in extractor fan, space for a washing machine and fridge, the large extended conservatory has French doors onto the rear garden as well as a built in storage facility and wine rack, a door leads into the garage which has an up and over door with power and lighting and a wall mounted Worcester boiler. Outside the stunning landscaped rear garden has field land views, greenhouse, various raised flower beds, a lawned area and a patio area to the rear with a gate that leads straight on to open land, as well as a useful tool shed and coal bunker. At the front there is a private driveway in front of the garage and more flower beds and a lawned area, The property has gas central heating and UPVC double glazing. Viewing is highly recommended.