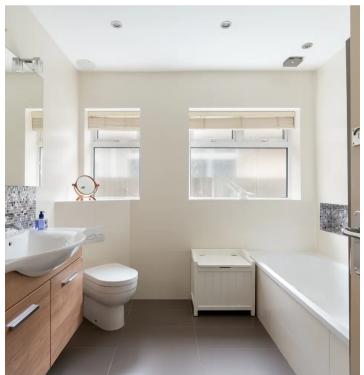

### Hassocks

This beautifully presented bungalow comprises of the following specification, entrance hallway with loft hatch and cloak cupboard, followed by a large bay fronted living room with an open fire and adjacent gas point, master bedroom with fitted wardrobes, two further bedrooms one of which is currently used as a home office and a modern family bathroom, fully tiled with underfloor heating, bath, power shower, large sink and vanity storage unit and low level WC and airing cupboard. The kitchen has room for a table and chairs and has a selection of wall and floor mounted units, four ring gas hob, AEG oven and grill, overhead built in extractor fan, space for a washing machine and fridge, the large extended conservatory has French doors onto the rear garden as well as a built in storage facility and wine rack, a door leads into the garage which has an up and over door with power and lighting and a wall mounted Worcester boiler. Outside the stunning landscaped rear garden has field land views, greenhouse, various raised flower beds, a lawned area and a patio area to the rear with a gate that leads straight on to open land, as well as a useful tool shed and coal bunker. At the front there is a private driveway in front of the garage and more flower beds and a lawned area, The property has gas central heating and UPVC double glazing. Viewing is highly recommended.