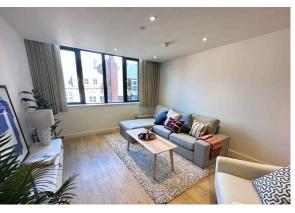

Devonshire House is a newly converted building in the heart of Leeds' business district.

Each of the 19 apartments has been specified to a very high standard to include fully fitted kitchens with appliances including a 50:50 fridge freezer and washer dryer, tiled bathrooms with modern sanitaryware and brand-new furniture throughout.