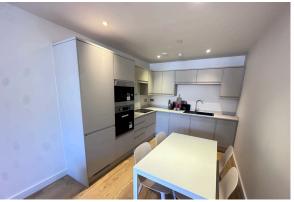

Devonshire House is a newly converted building in the heart of Leeds' business district.

Each of the 19 apartments has been specified to a very high standard to include fully fitted kitchens with appliances including a 50:50 fridge freezer and washer dryer, tiled bathrooms with modern sanitaryware and brand-new furniture throughout.