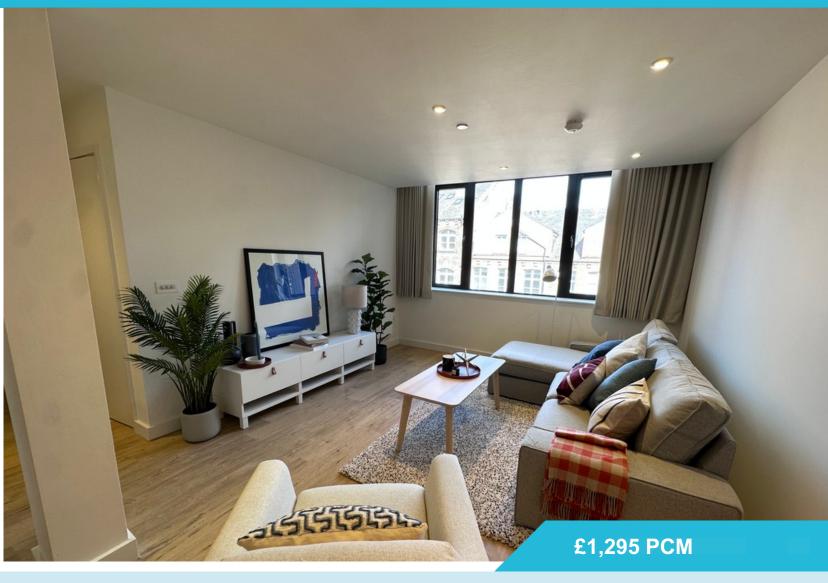

Devonshire House is a newly converted building in the heart of Leeds' business district.

Each of the 19 apartments has been specified to a very high standard to include fully fitted kitchens with appliances including a 50:50 fridge freezer and washer dryer, tiled bathrooms with modern sanitaryware and brand-new furniture throughout.