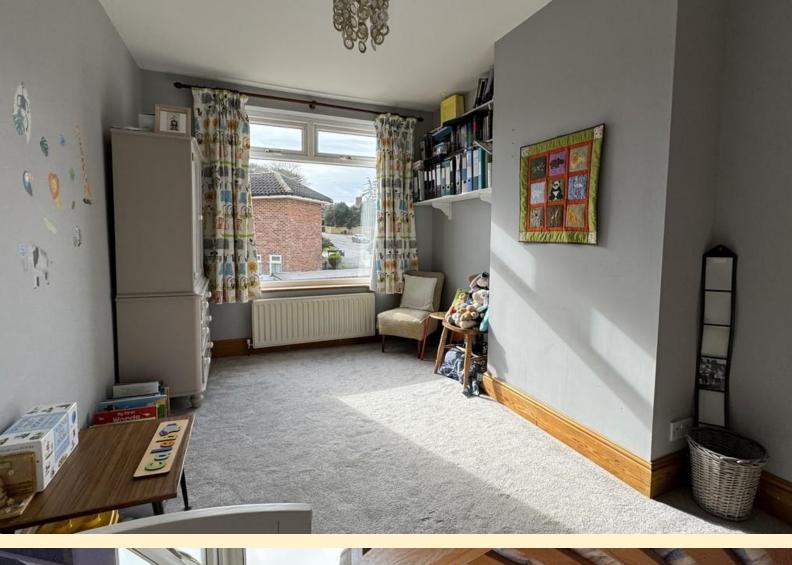

**BEDROOM THREE**  $9'0" \times 15'3" (2.75m \times 4.66m)$  Another double having a window to the side aspect, radiator and carpet flooring.

BEDROOM FOUR/OFFICE 5' 11" x 6' 6" (1.82m x 2.0m)
Having a triangular oriel window to the front aspect, built in high bed, radiator and carpet flooring.