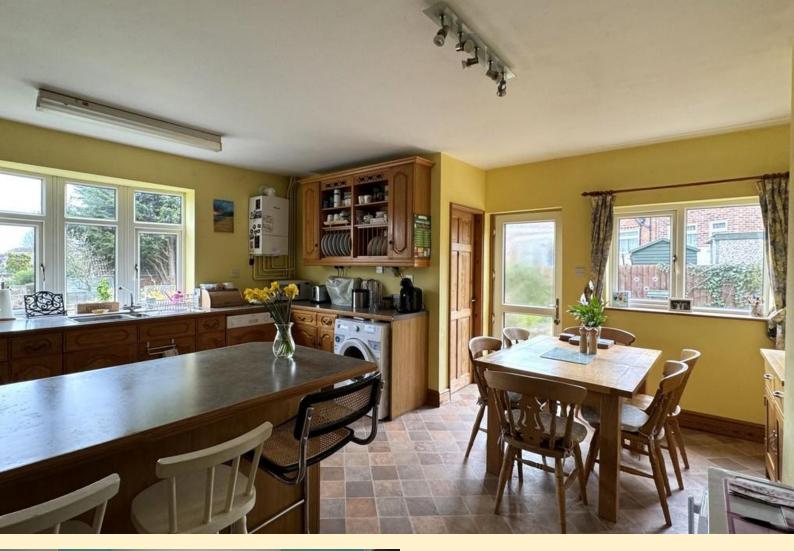

**KITCHEN/DINER** 17' 10" x 16' 11" (5.45m x 5.18m) Fitted kitchen comprising of wall, base and drawer units with work surfaces over, breakfast bar, one and a half bowl sink and drainer unit with mixer tap over, space and plumbing for a washing machine. Integrated appliances to include; Hotpoint double oven, electric hob with extractor hood over, dishwasher and fridge. Bay window overlooking the rear garden, radiator, built-in storage cupboard, wall mounted central heating boiler and vinyl flooring. The dining area has a window and external door to the garden and a wood door to the WC.