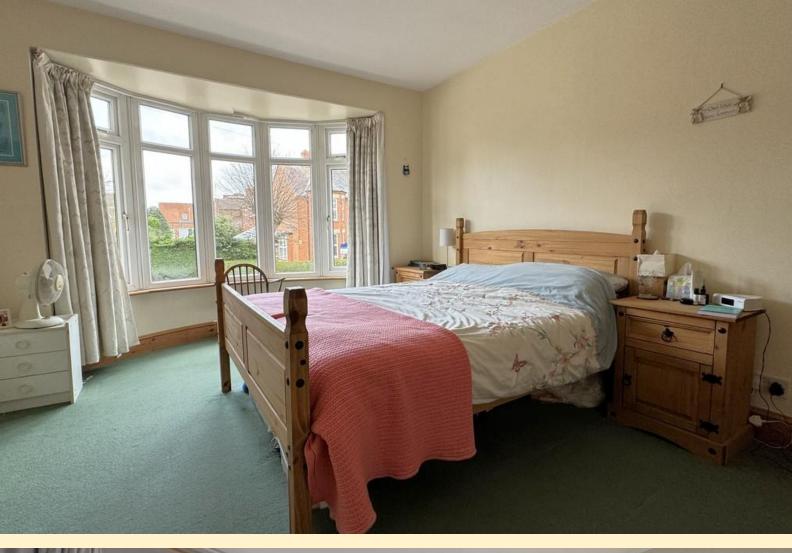

**BEDROOM ONE** 16' 4" x 11' 6" (5.00m x 3.53m) Spacious double room having a bow window to the front aspect, radiator, fitted wardrobes and carpet flooring.

**BEDROOM TWO** 15' 3" x 11' 8" (4.66m x 3.57m) Another good sized double having a window to the side aspect, radiator and carpet flooring.