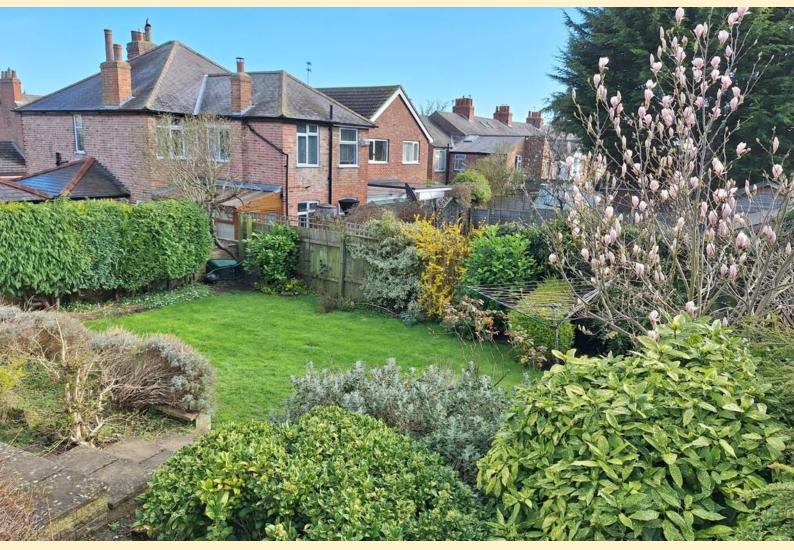

**SIDE PATIO** Paved patio area adjacent to the french doors to the sitting room with steps down to the rear garden and outside tap.

**REAR GARDEN** Having a formal lawn with mature shrub beds and hedging to the boundary, brick built BBQ and garden shed.