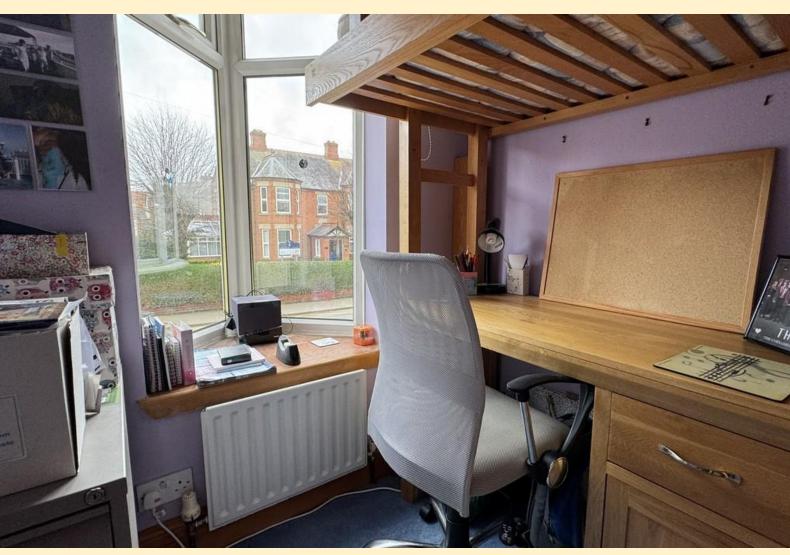

**BEDROOM THREE**  $9'0" \times 15'3" (2.75m \times 4.66m)$  Another double having a window to the side aspect, radiator and carpet flooring.

BEDROOM FOUR/OFFICE 5' 11" x 6' 6" (1.82m x 2.0m)
Having a triangular oriel window to the front aspect, built in high bed, radiator and carpet flooring.