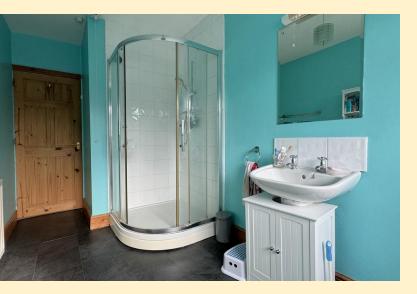

**BATHROOM** 6' 6" x 11' 7" (2.0m x 3.55m) Comprising of a corner shower cubicle, pedestal wash hand basin and a panel bath. Obscure glazed window, radiator and tiled flooring.

**WC** Comprising of a low flush WC, wash hand basin with tiled splash back, radiator, window and tiled flooring.