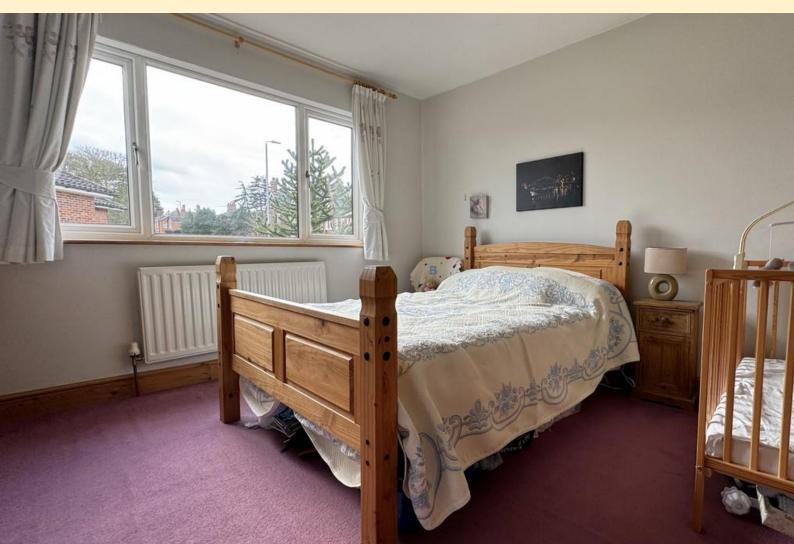

**BEDROOM ONE** 16' 4" x 11' 6" (5.00m x 3.53m) Spacious double room having a bow window to the front aspect, radiator, fitted wardrobes and carpet flooring.

**BEDROOM TWO** 15' 3" x 11' 8" (4.66m x 3.57m) Another good sized double having a window to the side aspect, radiator and carpet flooring.

**BEDROOM THREE**  $9'0" \times 15'3" (2.75m \times 4.66m)$  Another double having a window to the side aspect, radiator and carpet flooring.

BEDROOM FOUR/OFFICE 5' 11" x 6' 6" (1.82m x 2.0m)
Having a triangular oriel window to the front aspect, built in high bed, radiator and carpet flooring.