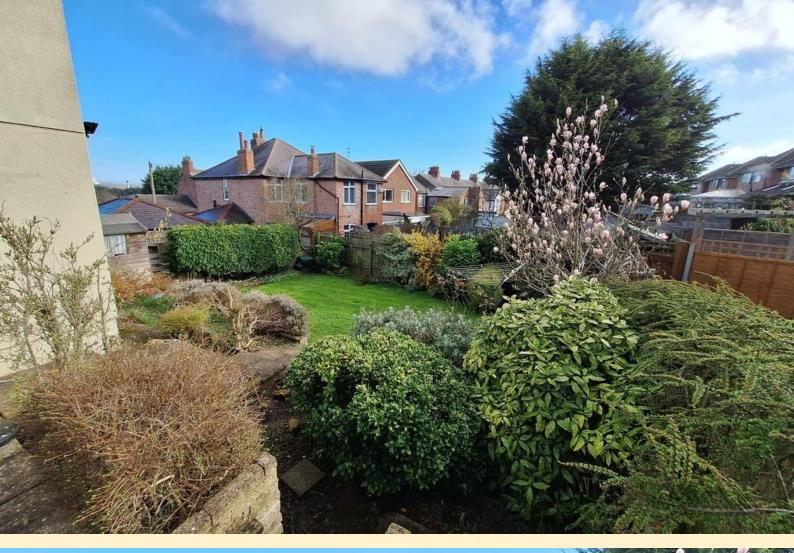

**SIDE PATIO** Paved patio area adjacent to the french doors to the sitting room with steps down to the rear garden and outside tap.

**REAR GARDEN** Having a formal lawn with mature shrub beds and hedging to the boundary, brick built BBQ and garden shed.