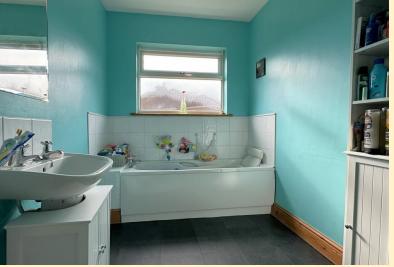

**BATHROOM** 6' 6" x 11' 7" (2.0m x 3.55m) Comprising of a corner shower cubicle, pedestal wash hand basin and a panel bath. Obscure glazed window, radiator and tiled flooring.

**WC** Comprising of a low flush WC, wash hand basin with tiled splash back, radiator, window and tiled flooring.