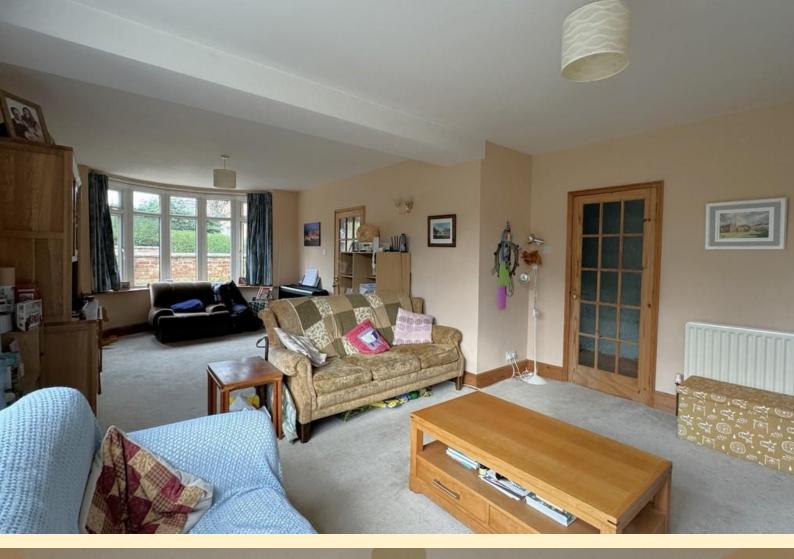

**LOUNGE** 15' 2" x 11' 5" (4.64m x 3.5m) Having a bow window to the front aspect, radiator and carpet flooring continuing through to the second lounge area.

**SITTING ROOM** 15' 1"  $\times$  12' 11" (4.6m  $\times$  3.95m) Nicely proportioned, having french doors to the side patio area, radiator and a feature fireplace with electric fire.