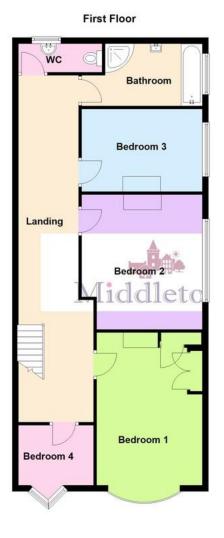

**WC** 3' 6" x 5' 11" (1.08m x 1.81m) Comprising of a low flush WC, wash hand basin with tiled splash back, radiator, obscure glazed window and vinyl flooring.

**LANDING** Taking the stairs from the entrance hall to the first floor landing, hatch to the part boarded loft space and wood doors off to;

**BEDROOM ONE** 16' 4" x 11' 6" (5.00m x 3.53m) Spacious double room having a bow window to the front aspect, radiator, fitted wardrobes and carpet flooring.

**BEDROOM TWO** 15' 3" x 11' 8" (4.66m x 3.57m) Another good sized double having a window to the side aspect, radiator and carpet flooring.

**BATHROOM** 6' 6" x 11' 7" (2.0m x 3.55m) Comprising of a corner shower cubicle, pedestal wash hand basin and a panel bath. Obscure glazed window, radiator and tiled flooring.

**WC** Comprising of a low flush WC, wash hand basin with tiled splash back, radiator, window and tiled flooring.

**BEDROOM THREE**  $9'0" \times 15'3" (2.75m \times 4.66m)$  Another double having a window to the side aspect, radiator and carpet flooring.

BEDROOM FOUR/OFFICE 5' 11" x 6' 6" (1.82m x 2.0m)
Having a triangular oriel window to the front aspect, built in high bed, radiator and carpet flooring.