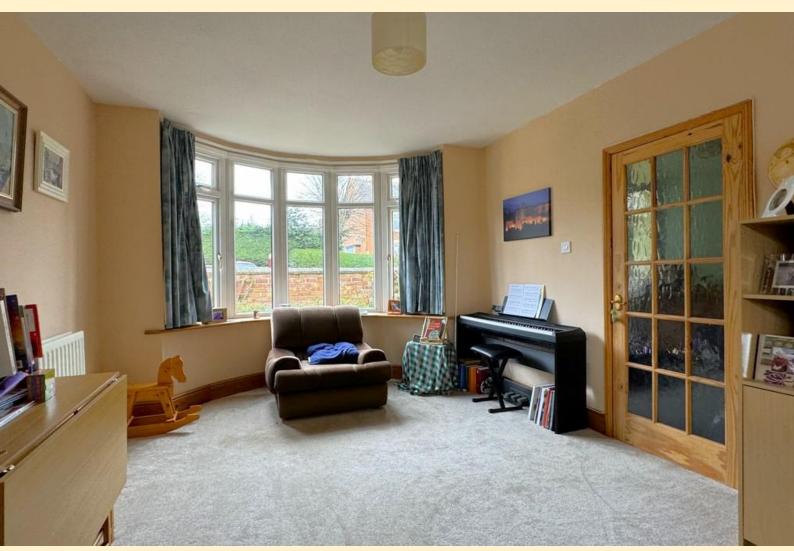

**LOUNGE** 15' 2" x 11' 5" (4.64m x 3.5m) Having a bow window to the front aspect, radiator and carpet flooring continuing through to the second lounge area.

**SITTING ROOM** 15' 1"  $\times$  12' 11" (4.6m  $\times$  3.95m) Nicely proportioned, having french doors to the side patio area, radiator and a feature fireplace with electric fire.