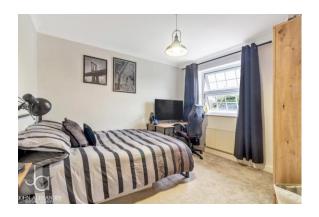

#### **BEDROOM ONE**

14' 1" x 10' 11" (4.29m x 3.33m)

Bay window to front aspect and access to en-suite

#### **BEDROOM TWO**

11' 0" x 10' 2" (3.35m x 3.1m)

Window to rear aspect

#### **BEDROOM THREE**

10' 6" x 9' 1" (3.2m x 2.77m)

Window to rear aspect

#### **BEDROOM FOUR**

8' 5" x 6' 5" (2.57m x 1.96m)

Window to front aspect. Presently set as a dressing room