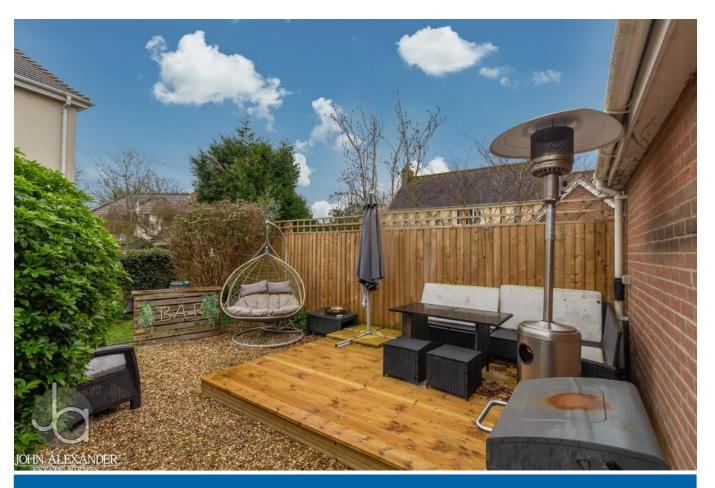

#### OUTSIDE

Double Garage with power and personal door accessible from the rear garden. Driveway parking in front of garage for up to 3 cars. East facing rear garden with grass area, shingled area and wooden decking