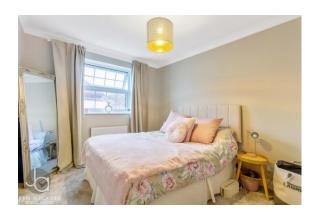

#### **BEDROOM ONE**

14' 1" x 10' 11" (4.29m x 3.33m)

Bay window to front aspect and access to en-suite

#### **BEDROOM TWO**

11' 0" x 10' 2" (3.35m x 3.1m)

Window to rear aspect

#### **BEDROOM THREE**

10' 6" x 9' 1" (3.2m x 2.77m)

Window to rear aspect

#### **BEDROOM FOUR**

8' 5" x 6' 5" (2.57m x 1.96m)

Window to front aspect. Presently set as a dressing room