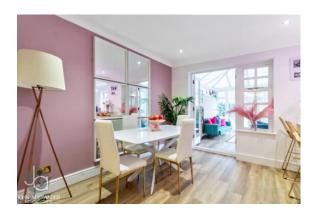

#### KITCHEN / DINER

19' 9" x 14' 1" (6.02m x 4.29m)

This recently refurbished open plan kitchen diner offers double door access to both the living room and conservatory, an island/breakfast bar, large pantry cupboard and integrated appliances including induction hob, electric oven, dishwasher and fridge freezer

#### CONSERVATORY

12' 8" x 9' 11" (3.86m x 3.02m)

Accessed via dining area and offering double door access to the rear garden