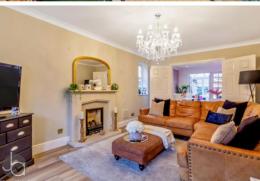

#### LIVING ROOM

16' 11" x 10' 10" (5.16m x 3.3m)

Dual aspect living room with bay front, fireplace and double doors on parliament hinges leading to the dining area