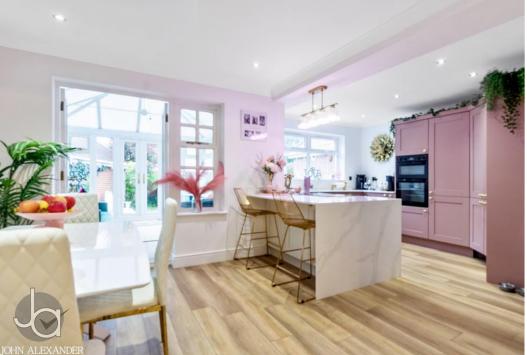

#### KITCHEN / DINER

19' 9" x 14' 1" (6.02m x 4.29m)

This recently refurbished open plan kitchen diner offers double door access to both the living room and conservatory, an island/breakfast bar, large pantry cupboard and integrated appliances including induction hob, electric oven, dishwasher and fridge freezer