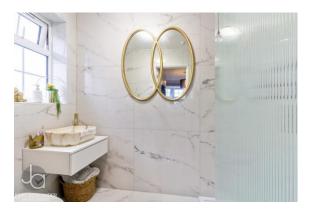

#### **FAMILY BATHROOM**

6' 5" x 5' 5" (1.96m x 1.65m)

Window to side aspect, heated towel rail, bath with shower over, wash basin and WC