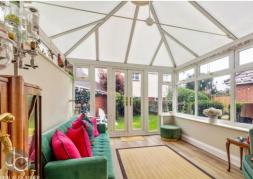

#### CONSERVATORY

12' 8" x 9' 11" (3.86m x 3.02m)

Accessed via dining area and offering double door access to the rear garden