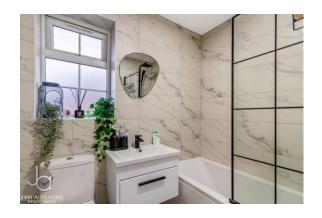

#### **FAMILY BATHROOM**

6' 5" x 5' 5" (1.96m x 1.65m)

Window to side aspect, heated towel rail, bath with shower over, wash basin and WC