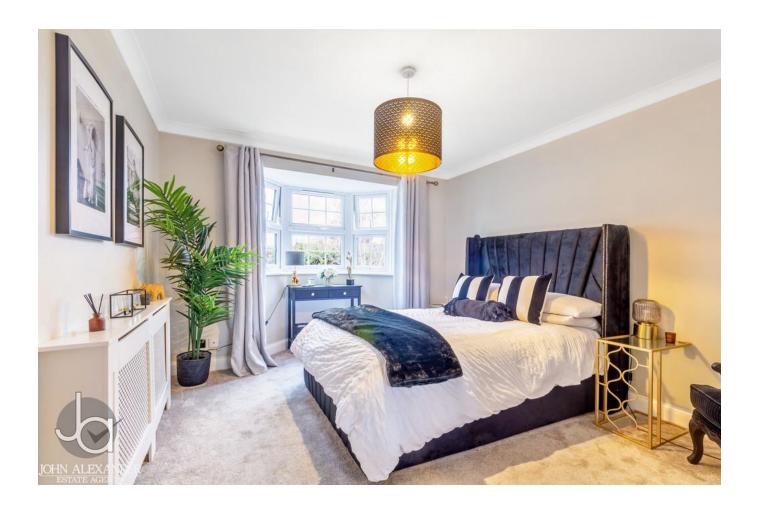

#### **BEDROOM ONE**

14' 1" x 10' 11" (4.29m x 3.33m)

Bay window to front aspect and access to en-suite