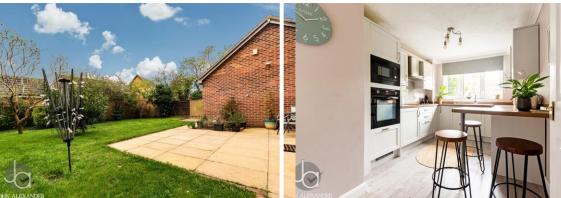

#### **OUTSIDE**

To the rear for the property, there is an enclosed garden, mostly laid to lawn with a patio area, access to the double garage and a side access gate.

To the front of the property, there is a pathway leading to the entrance door having lawned areas either side and a driveway leading to the double garage with up and over doors.

# **KITCHEN**

14' 2" x 8' 9" (4.34m x 2.69m)