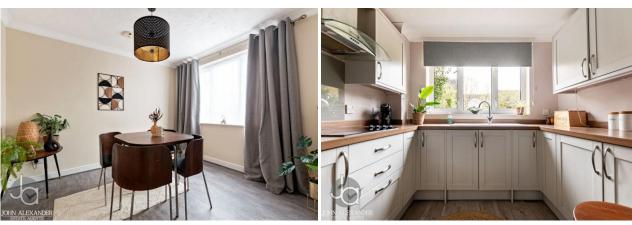

#### LOUNGE

15' 10" x 12' 0" (4.83m x 3.66m)

# **DINING ROOM**

9' 8" x 10' 7" (2.95m x 3.25m)

# **KITCHEN**

14' 2" x 8' 9" (4.34m x 2.69m)