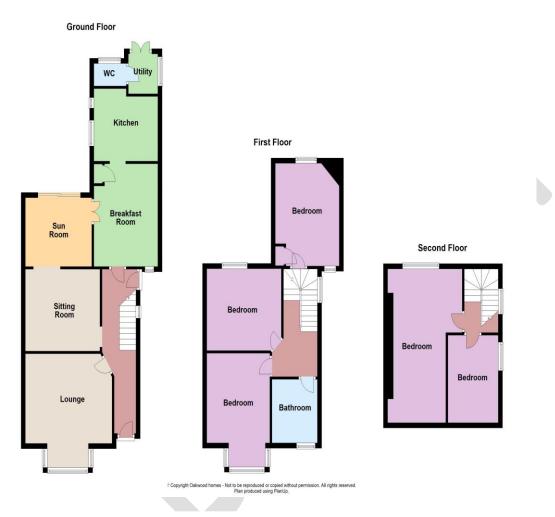

#### Accommodation

#### GROUND FLOOR:

Hallway

Lounge: 18'8" (5.69m) x 13'3" (4.04m) Reception 2: 11'8" (3.56m) x 10'5" (3.17m) Family room: 10'2" (3.10m) x 9'8" (2.95m) Breakfast room: 12'9" (3.89m) x 9'8" (2.95m) Kitchen: 10'6" (3.20m) x 9'3" (2.82m)

Cloakroom

FIRST FLOOR:

Bedroom 2: 14'7" (4.45m) x 11'2" (3.40m) Bedroom 3: 12'8" (3.86m) x 9'9" (2.97m) Bedroom 4: 11'8" (3.56m) x 10'9" (3.28m)

Bathroom

SECOND FLOOR:

Bedroom 1: 11'6" (3.51m) x 9'4" (2.84m) Bedroom 5: 11'2" (3.40m) x 8'2" (2.49m)

OUTSIDE:

Off road parking to front

Walled & lawned rear garden with decked area