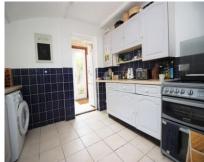

#### GROUND FLOOR:

Hallway

Lounge: 18'8" (5.69m) x 13'3" (4.04m) Reception 2: 11'8" (3.56m) x 10'5" (3.17m) Family room: 10'2" (3.10m) x 9'8" (2.95m) Breakfast room: 12'9" (3.89m) x 9'8" (2.95m) Kitchen: 10'6" (3.20m) x 9'3" (2.82m)