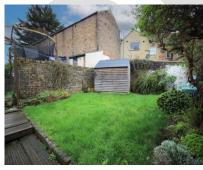

OUTSIDE:

Off road parking to front

Walled & lawned rear garden with decked area