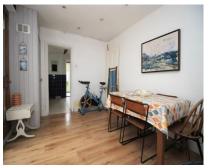

#### GROUND FLOOR:

Hallway

Lounge: 18'8" (5.69m) x 13'3" (4.04m) Reception 2: 11'8" (3.56m) x 10'5" (3.17m) Family room: 10'2" (3.10m) x 9'8" (2.95m) Breakfast room: 12'9" (3.89m) x 9'8" (2.95m) Kitchen: 10'6" (3.20m) x 9'3" (2.82m)