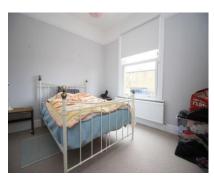

Cloakroom

FIRST FLOOR:

Bedroom 2: 14'7" (4.45m) x 11'2" (3.40m) Bedroom 3: 12'8" (3.86m) x 9'9" (2.97m) Bedroom 4: 11'8" (3.56m) x 10'9" (3.28m)

Bathroom

SECOND FLOOR:

Bedroom 1: 11'6" (3.51m) x 9'4" (2.84m) Bedroom 5: 11'2" (3.40m) x 8'2" (2.49m)