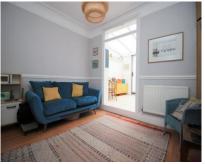

#### GROUND FLOOR:

Hallway

Lounge: 18'8" (5.69m) x 13'3" (4.04m) Reception 2: 11'8" (3.56m) x 10'5" (3.17m) Family room: 10'2" (3.10m) x 9'8" (2.95m) Breakfast room: 12'9" (3.89m) x 9'8" (2.95m) Kitchen: 10'6" (3.20m) x 9'3" (2.82m)