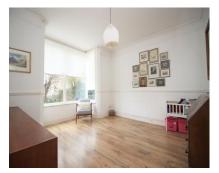

#### GROUND FLOOR:

Hallway

Lounge: 18'8" (5.69m) x 13'3" (4.04m) Reception 2: 11'8" (3.56m) x 10'5" (3.17m) Family room: 10'2" (3.10m) x 9'8" (2.95m) Breakfast room: 12'9" (3.89m) x 9'8" (2.95m) Kitchen: 10'6" (3.20m) x 9'3" (2.82m)

Cloakroom

FIRST FLOOR:

Bedroom 2: 14'7" (4.45m) x 11'2" (3.40m) Bedroom 3: 12'8" (3.86m) x 9'9" (2.97m) Bedroom 4: 11'8" (3.56m) x 10'9" (3.28m)

Bathroom

SECOND FLOOR:

Bedroom 1: 11'6" (3.51m) x 9'4" (2.84m) Bedroom 5: 11'2" (3.40m) x 8'2" (2.49m)