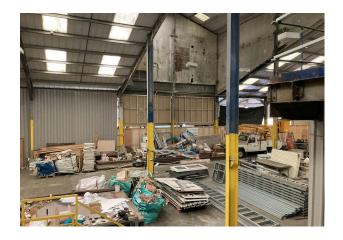

# Description

Warehouse space situated on The Quarry Road Industrial Estate.

## Accommodation

The accommodation comprises the following areas:

| Name   | sq ft | sq m   |
|--------|-------|--------|
| Ground | 8,591 | 798.13 |
| Total  | 8,591 | 798.13 |