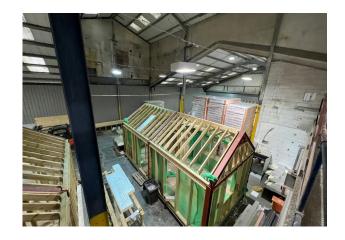

# Description

Warehouse space situated on The Quarry Road Industrial Estate.

## Accommodation

The accommodation comprises the following areas:

| Name   | sq ft | sq m   |
|--------|-------|--------|
| Ground | 8,591 | 798.13 |
| Total  | 8,591 | 798.13 |