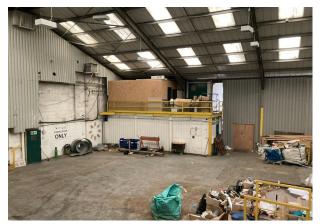

# Description

Warehouse space situated on The Quarry Road Industrial Estate.

## Accommodation

The accommodation comprises the following areas:

| Name   | sq ft | sq m   |
|--------|-------|--------|
| Ground | 8,591 | 798.13 |
| Total  | 8,591 | 798.13 |