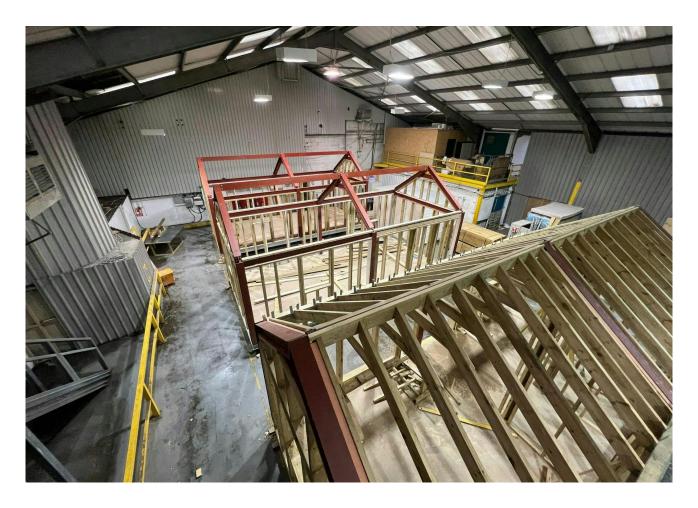

# Description

Warehouse space situated on The Quarry Road Industrial Estate.

## Accommodation

The accommodation comprises the following areas:

| Name   | sq ft | sq m   |
|--------|-------|--------|
| Ground | 8,591 | 798.13 |
| Total  | 8,591 | 798.13 |