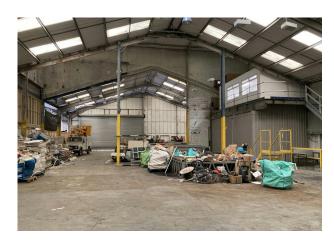

# Description

Warehouse space situated on The Quarry Road Industrial Estate.

## Accommodation

The accommodation comprises the following areas:

| Name   | sq ft | sq m   |
|--------|-------|--------|
| Ground | 8,591 | 798.13 |
| Total  | 8,591 | 798.13 |