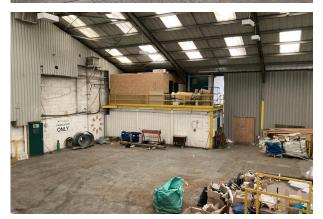

building (less than 2 years)              |

# Description

Warehouse space situated on The Quarry Road Industrial Estate.

## Location

Newhaven is situated to the east of Brighton, West of Eastbourne & South of Lewes on the Sussex Coast. It is a port town & well known for it's ferry crossings to Dieppe. Quarry Road is located on the western side of the town close to Newhaven Football Club within an area seeing much in the way of improvements & development.

## Accommodation

The accommodation comprises the following areas:

| Name   | sq ft | sq m   |
|--------|-------|--------|
| Ground | 8,591 | 798.13 |
| Total  | 8,591 | 798.13 |

## **Terms**

Available to rent by way of lease or licence for a term certain of 12 months with a rolling mutual break of 3 months notice thereafter







## Viewing & Further Information



**Max Pollock** 01273 109104 | 07764 794936 max@eightfold.agency



Jack Bree 01273 109121 jack@eightfold.agency



James Hawley
01273 093767 | 07935 901 877
james@eightfold.agency