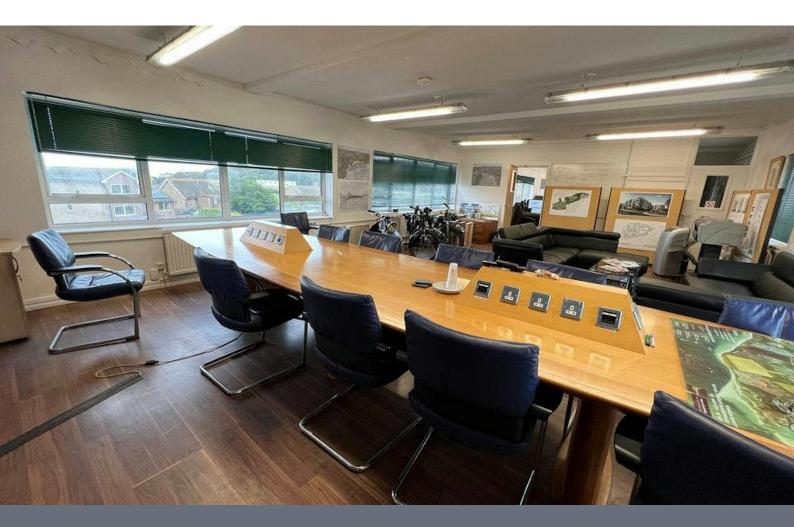

#### Description

Office space situated on The Quarry Road Industrial Estate

#### Accommodation

The accommodation comprises the following areas:

| Name   | sq ft | sq m   |
|--------|-------|--------|
| Ground | 1,423 | 132.20 |
| Total  | 1,423 | 132.20 |