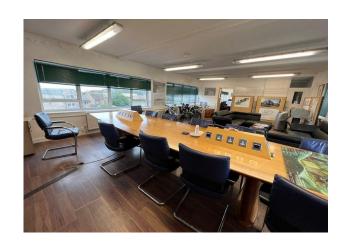

#### Description

Office space situated on The Quarry Road Industrial Estate

#### Accommodation

The accommodation comprises the following areas:

| Name   | sq ft | sq m   |
|--------|-------|--------|
| Ground | 1,423 | 132.20 |
| Total  | 1,423 | 132.20 |