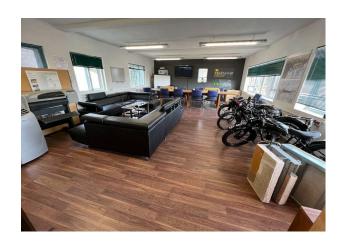

x Coast. It is a port town & well known for it's ferry crossings to Dieppe. Quarry Road is located on the western side of the town close to Newhaven Football Club within an area seeing much in the way of improvements & development.

#### Accommodation

The accommodation comprises the following areas:

| Name   | sq ft | sq m   |
|--------|-------|--------|
| Ground | 1,423 | 132.20 |
| Total  | 1,423 | 132.20 |

#### **Terms**

Available to rent by way of lease or licence for a term certain of 12 months with a rolling mutual break of 3 months notice thereafter







#### Viewing & Further Information



**Max Pollock** 01273 109104 | 07764 794936 max@eightfold.agency



Jack Bree 01273 109121 jack@eightfold.agency



**James Hawley** 01273 093767 | 07935 901 877 james@eightfold.agency