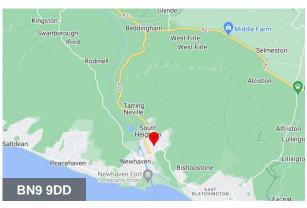

#### Location

Newhaven is situated to the east of Brighton, West of Eastbourne & South of Lewes on the Sussex Coast. It is a port town & well known for it's ferry crossings to Dieppe. Quarry Road is located on the western side of the town close to Newhaven Football Club within an area seeing much in the way of improvements & development.