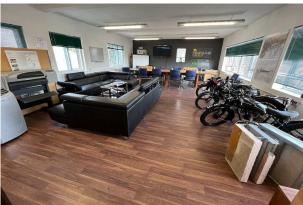

#### Description

Office space situated on The Quarry Road Industrial Estate

#### Accommodation

The accommodation comprises the following areas:

| Name   | sq ft | sq m   |
|--------|-------|--------|
| Ground | 1,423 | 132.20 |
| Total  | 1,423 | 132.20 |