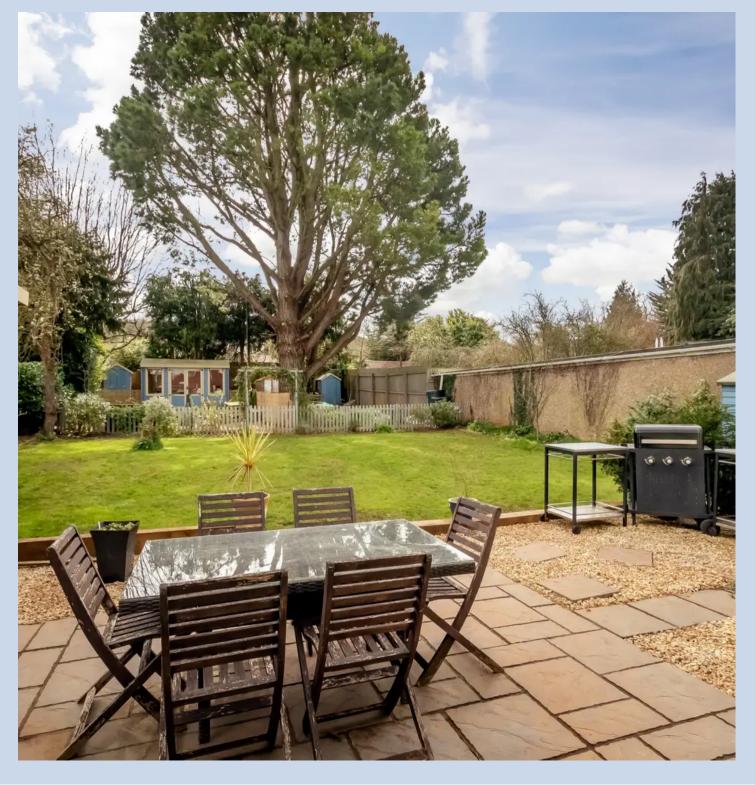

#### Backwell, Bristol

Externally, the property boasts ample parking for several cars, a charming porch, side access, and a beautifully manicured lawn offering delightful views of the surrounding hills. The rear garden is an oasis, featuring a patio area ideal for al fresco dining and barbecues, a lush lawn, and various distinct areas. A picket fence encloses a serene chill-out zone beneath the shade of oak trees, a perfect place for seating and space for a fire pit, alongside a pond. An outbuilding, currently serving as a gym, adds versatility to the outdoor space. Furthermore, there's a dedicated area for growing vegetables and another attractive outbuilding utilised as an office. The south-facing garden truly is a gem, basking in sunlight throughout the day.