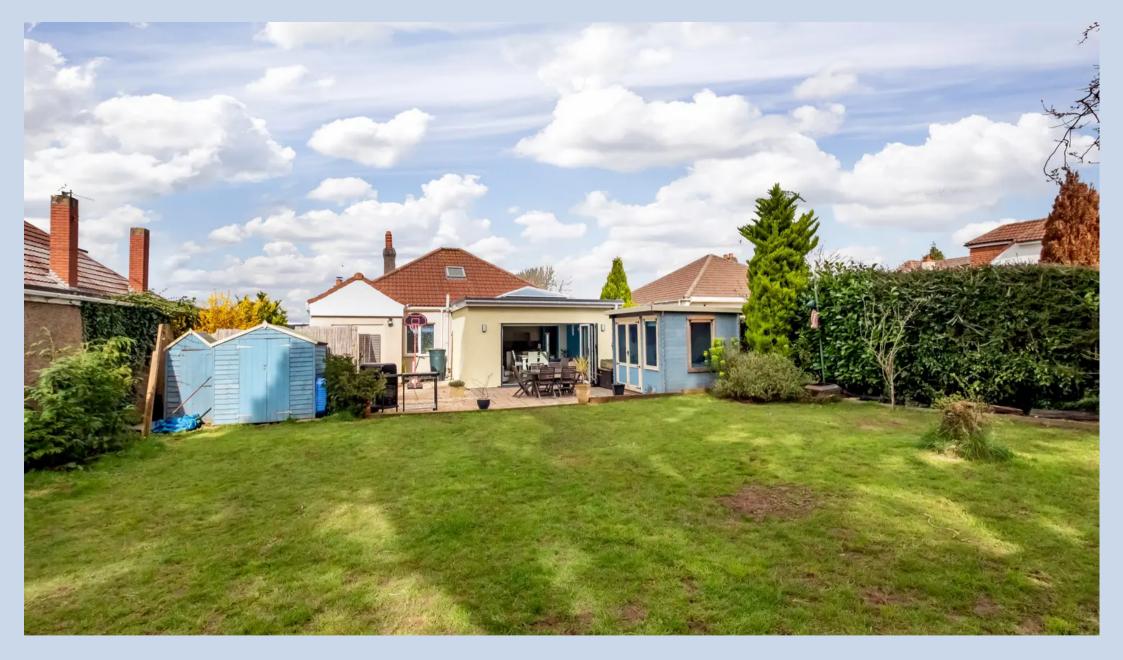

#### Backwell, Bristol

Externally, the property boasts ample parking for several cars, a charming porch, side access, and a beautifully manicured lawn offering delightful views of the surrounding hills. The rear garden is an oasis, featuring a patio area ideal for al fresco dining and barbecues, a lush lawn, and various distinct areas. A picket fence encloses a serene chill-out zone beneath the shade of oak trees, a perfect place for seating and space for a fire pit, alongside a pond. An outbuilding, currently serving as a gym, adds versatility to the outdoor space. Furthermore, there's a dedicated area for growing vegetables and another attractive outbuilding utilised as an office. The south-facing garden truly is a gem, basking in sunlight throughout the day.