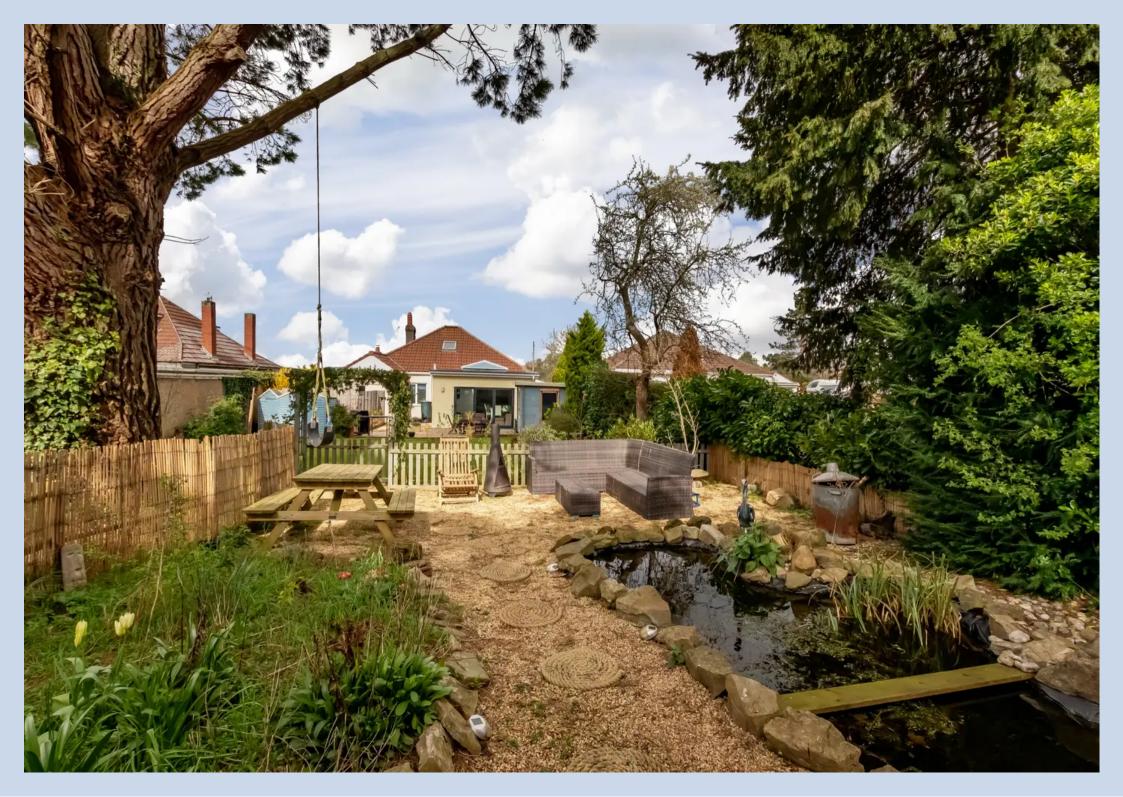

#### Backwell, Bristol

Externally, the property boasts ample parking for several cars, a charming porch, side access, and a beautifully manicured lawn offering delightful views of the surrounding hills. The rear garden is an oasis, featuring a patio area ideal for al fresco dining and barbecues, a lush lawn, and various distinct areas. A picket fence encloses a serene chill-out zone beneath the shade of oak trees, a perfect place for seating and space for a fire pit, alongside a pond. An outbuilding, currently serving as a gym, adds versatility to the outdoor space. Furthermore, there's a dedicated area for growing vegetables and another attractive outbuilding utilised as an office. The south-facing garden truly is a gem, basking in sunlight throughout the day.