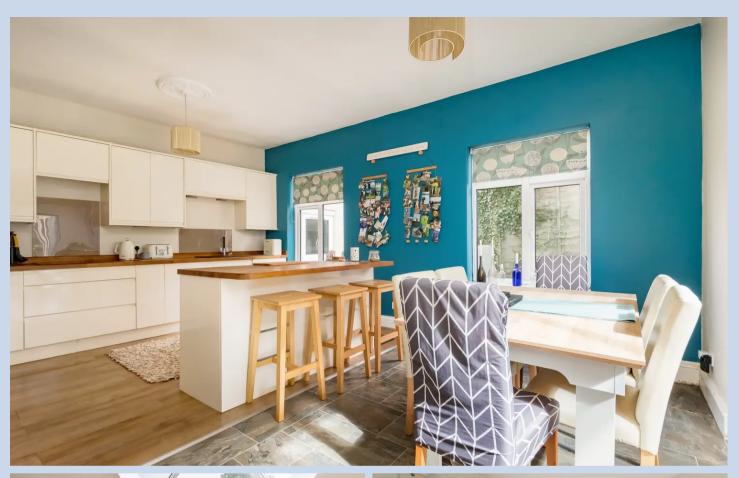

The heart of this home is the inviting lounge with a bay window and a cosy log burner, offering flexibility as it could easily be utilised as an additional bedroom if desired. Towards the rear of the property, a light-filled open-plan kitchen and family room await. The well-equipped kitchen boasts ample natural light and features a central kitchen island, while the adjacent family room delights with a sky lantern, bi-folding doors, and access to the stunning garden, providing picturesque views.

#### Kitchen/Diner

18' I" x 13' 5" (5.50m x 4.10m)