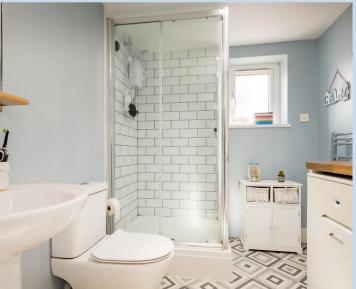

The accommodation further comprises a generous main bedroom with a dedicated dressing area and an en-suite bathroom. The second bedroom, a comfortable double, boasts a bay window and offers access to an additional room that serves as a versatile space, whether utilised as an office, dressing room, or nursery. This room leads through to further storage, which the current owners have repurposed as a utility room. Completing the interior is a spacious bathroom showcasing a freestanding bath and a separate shower.

#### **En-suite**

7' 10" x 6' 7" (2.40m x 2.00m)