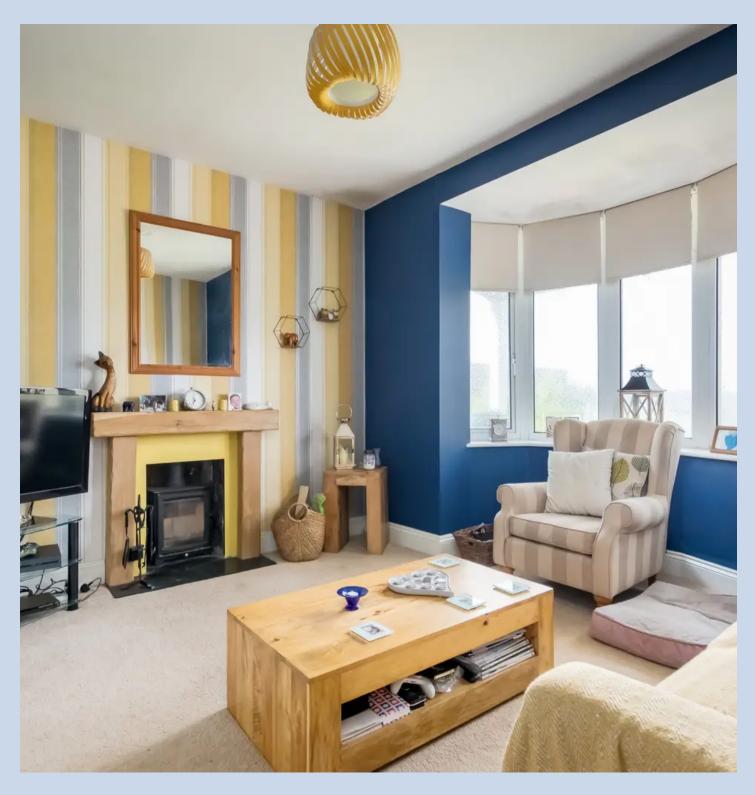

The heart of this home is the inviting lounge with a bay window and a cosy log burner, offering flexibility as it could easily be utilised as an additional bedroom if desired. Towards the rear of the property, a light-filled open-plan kitchen and family room await. The well-equipped kitchen boasts ample natural light and features a central kitchen island, while the adjacent family room delights with a sky lantern, bi-folding doors, and access to the stunning garden, providing picturesque views.

#### Lounge/Bedroom 3

9' 10" x 13' 1" (3.00m x 4.00m)