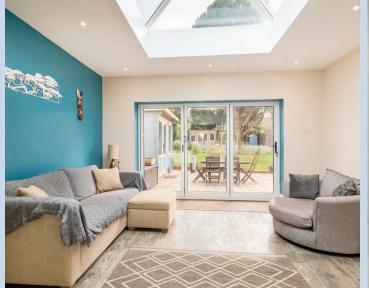

The heart of this home is the inviting lounge with a bay window and a cosy log burner, offering flexibility as it could easily be utilised as an additional bedroom if desired. Towards the rear of the property, a light-filled open-plan kitchen and family room await. The well-equipped kitchen boasts ample natural light and features a central kitchen island, while the adjacent family room delights with a sky lantern, bi-folding doors, and access to the stunning garden, providing picturesque views.