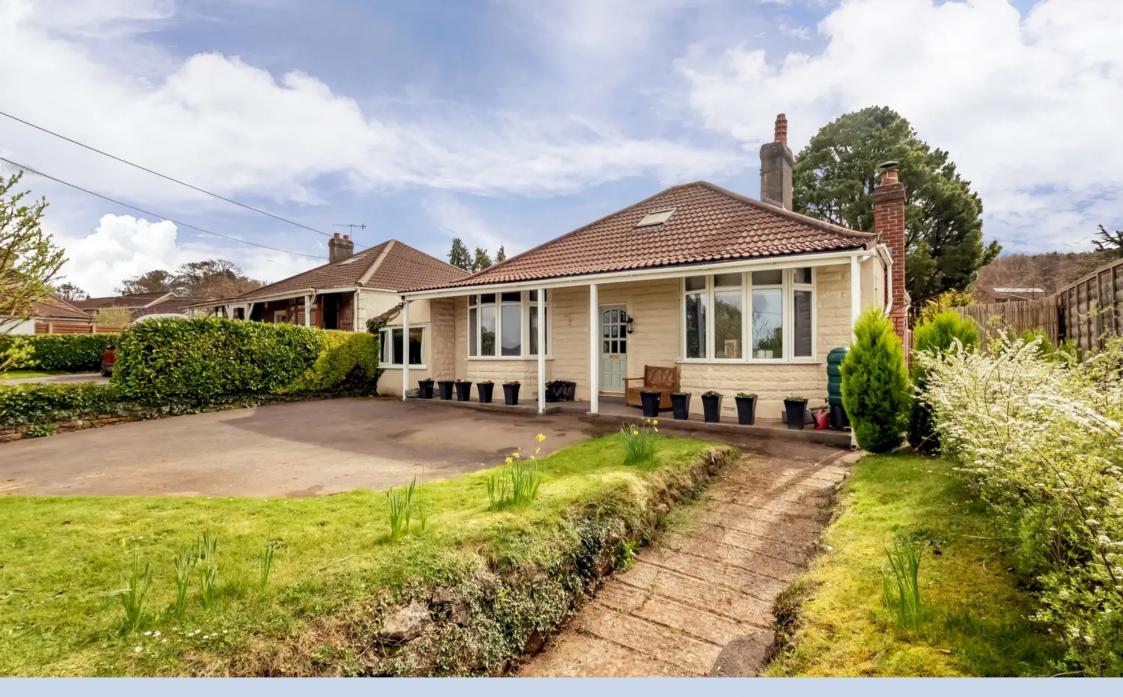

#### **Backwell, Bristol**

A charming 2/3 bedroom detached bungalow on Farleigh Road, offering versatile accommodation ideal for modern living.

As you approach the property, you're greeted by a picturesque porch, setting the tone for what lies within. Step inside, and you'll find a practical inner hall, perfect for storing boots and coats, leading to the spacious main hall.

#### Backwell, Bristol

Externally, the property boasts ample parking for several cars, a charming porch, side access, and a beautifully manicured lawn offering delightful views of the surrounding hills. The rear garden is an oasis, featuring a patio area ideal for al fresco dining and barbecues, a lush lawn, and various distinct areas. A picket fence encloses a serene chill-out zone beneath the shade of oak trees, a perfect place for seating and space for a fire pit, alongside a pond. An outbuilding, currently serving as a gym, adds versatility to the outdoor space. Furthermore, there's a dedicated area for growing vegetables and another attractive outbuilding utilised as an office. The south-facing garden truly is a gem, basking in sunlight throughout the day.