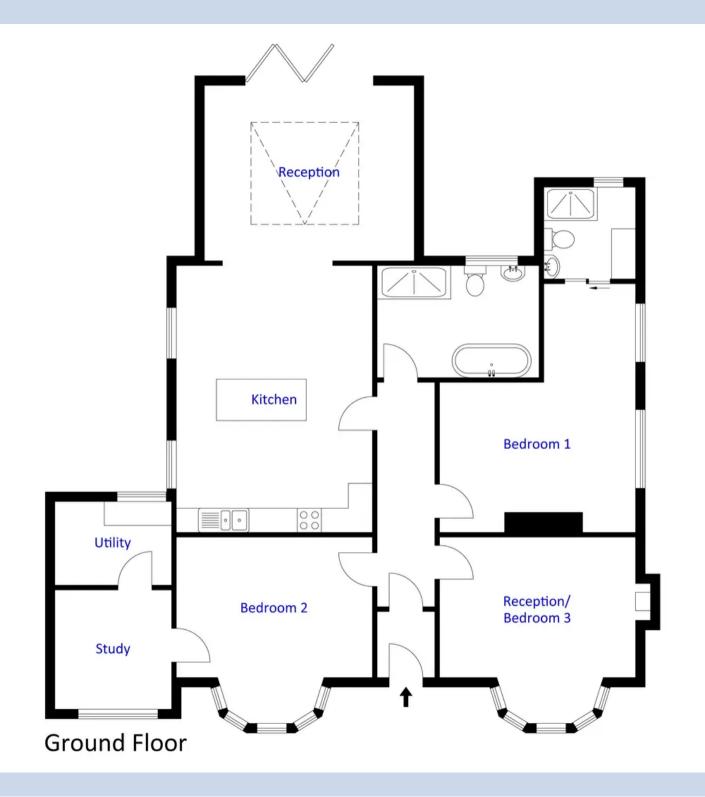

# 92 Farleigh Road, Backwell

Approx. Gross Internal Area 1249.80 Sq.Ft - 116.10 Sq.M

For illustrative purposes only. Not to scale.

Whilst every attempt has been made to ensure accuracy of the floor plan all measurements are approximate and no responsibility is taken for any error, omission or measurement.