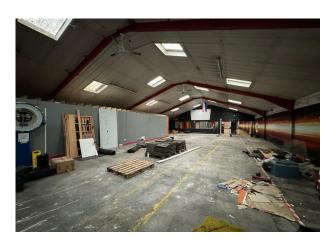

## Description

Warehouse space situated on The Quarry Road Industrial Estate.

#### Accommodation

The accommodation comprises the following areas:

| Name   | sq ft | sq m | Availability |
|--------|-------|------|--------------|
| Ground | 3,649 | 339  | Available    |
| Total  | 3,649 | 339  |              |