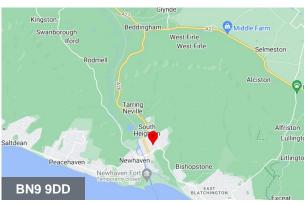

#### Location

Newhaven is situated to the east of Brighton, West of Eastbourne & South of Lewes on the Sussex Coast. It is a port town & well known for it's ferry crossings to Dieppe. Quarry Road is located on the western side of the town close to Newhaven Football Club within an area seeing much in the way of improvements & development.