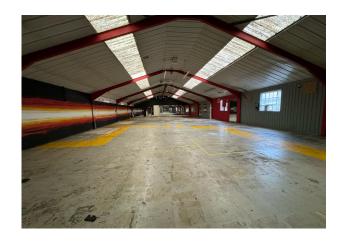

## Description

Warehouse space situated on The Quarry Road Industrial Estate.

#### Accommodation

The accommodation comprises the following areas:

| Name   | sq ft | sq m | Availability |
|--------|-------|------|--------------|
| Ground | 3,649 | 339  | Available    |
| Total  | 3,649 | 339  |              |