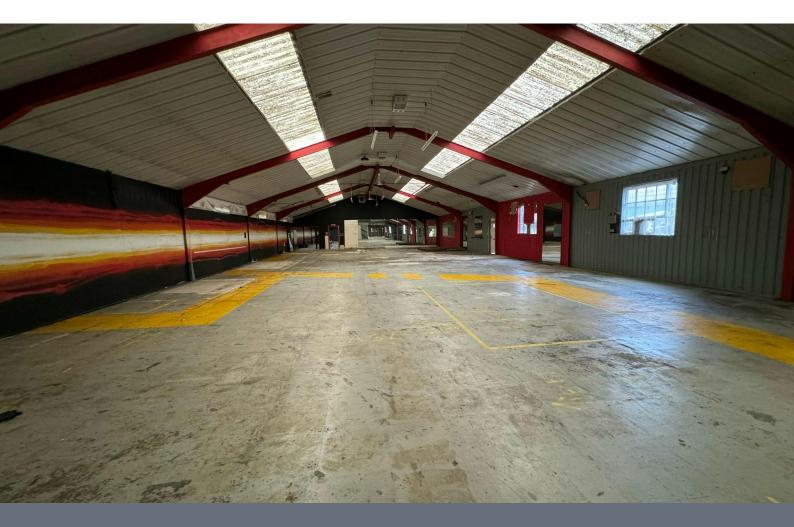

## Description

Warehouse space situated on The Quarry Road Industrial Estate.

#### Accommodation

The accommodation comprises the following areas:

| Name   | sq ft | sq m | Availability |
|--------|-------|------|--------------|
| Ground | 3,649 | 339  | Available    |
| Total  | 3,649 | 339  |              |