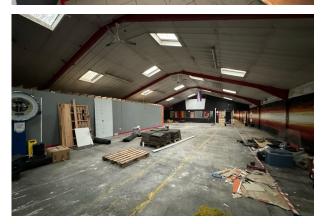

## Description

Warehouse space situated on The Quarry Road Industrial Estate.

#### Accommodation

The accommodation comprises the following areas:

| Name   | sq ft | sq m | Availability |
|--------|-------|------|--------------|
| Ground | 3,649 | 339  | Available    |
| Total  | 3,649 | 339  |              |