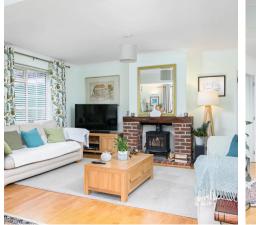

## Felcourt, East Grinstead

A fantastic opportunity to acquire this extended, four bedroom family home. Ideally situated within the ever popular area of Felcourt, this property boasts versatile living accommodation arranged over three floors as well as an extensive rear garden. The accommodation briefly comprises: entrance storm porch; reception hallway with downstairs cloakroom and under stair storage; playroom/study with a view to the front aspect; spacious kitchen/breakfast room with a range of wall and base level units, sink and drainer, 4-ring gas hob, stone floors and newly fitted oak counter tops; conservatory with French doors leading into the rear garden; extended in 2002 this dual aspect living room could be easily utilised as an open plan lounge/diner with the added feature of a log burning stove The first floor comprises: double guest bedroom outlooking to the front aspect; double guest bedroom overlooking the garden and plenty of space for freestanding furniture; an additional double guest bedroom with ensuite shower room completes the first floor.