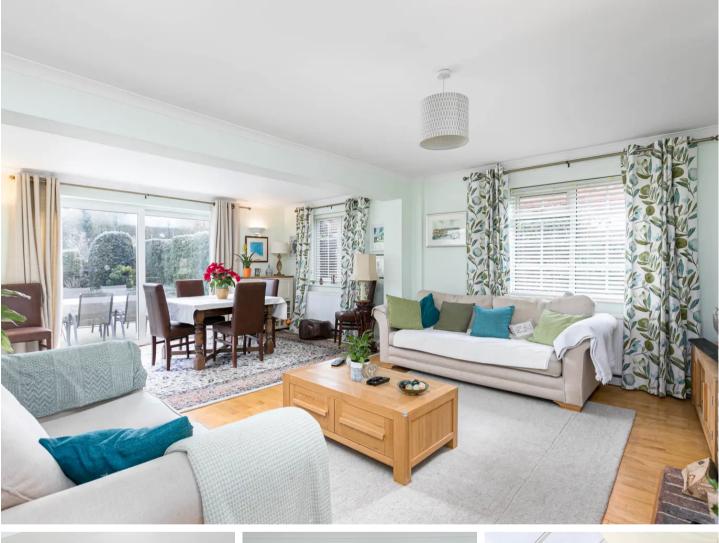

## Felcourt, East Grinstead

A fantastic opportunity to acquire this extended, four bedroom family home. Ideally situated within the ever popular area of Felcourt, this property boasts versatile living accommodation arranged over three floors as well as an extensive rear garden. The accommodation briefly comprises: entrance storm porch; reception hallway with downstairs cloakroom and under stair storage; playroom/study with a view to the front aspect; spacious kitchen/breakfast room with a range of wall and base level units, sink and drainer, 4-ring gas hob, stone floors and newly fitted oak counter tops; conservatory with French doors leading into the rear garden; extended in 2002 this dual aspect living room could be easily utilised as an open plan lounge/diner with the added feature of a log burning stove The first floor comprises: double guest bedroom outlooking to the front aspect; double guest bedroom overlooking the garden and plenty of space for freestanding furniture; an additional double guest bedroom with ensuite shower room completes the first floor.