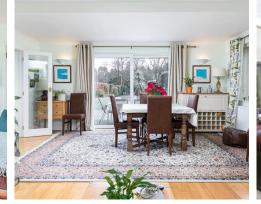

## Felcourt, East Grinstead

A fantastic opportunity to acquire this extended, four bedroom family home. Ideally situated within the ever popular area of Felcourt, this property boasts versatile living accommodation arranged over three floors as well as an extensive rear garden. The accommodation briefly comprises: entrance storm porch; reception hallway with downstairs cloakroom and under stair storage; playroom/study with a view to the front aspect; spacious kitchen/breakfast room with a range of wall and base level units, sink and drainer, 4-ring gas hob, stone floors and newly fitted oak counter tops; conservatory with French doors leading into the rear garden; extended in 2002 this dual aspect living room could be easily utilised as an open plan lounge/diner with the added feature of a log burning stove The first floor comprises: double guest bedroom outlooking to the front aspect; double guest bedroom overlooking the garden and plenty of space for freestanding furniture; an additional double guest bedroom with ensuite shower room completes the first floor.