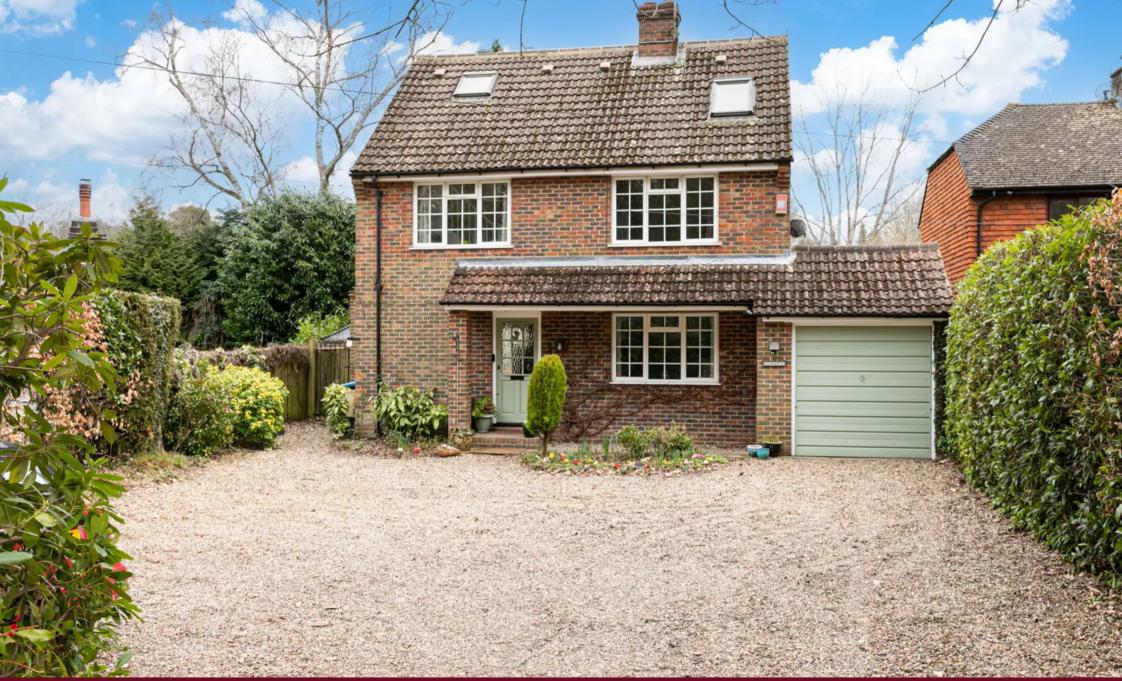

## Felcourt, East Grinstead

A fantastic opportunity to acquire this extended, four bedroom family home. Ideally situated within the ever popular area of Felcourt, this property boasts versatile living accommodation arranged over three floors as well as an extensive rear garden. The accommodation briefly comprises: entrance storm porch; reception hallway with downstairs cloakroom and under stair storage; playroom/study with a view to the front aspect; spacious kitchen/breakfast room with a range of wall and base level units, sink and drainer, 4-ring gas hob, stone floors and newly fitted oak counter tops; conservatory with French doors leading into the rear garden; extended in 2002 this dual aspect living room could be easily utilised as an open plan lounge/diner with the added feature of a log burning stove The first floor comprises: double guest bedroom outlooking to the front aspect; double guest bedroom overlooking the garden and plenty of space for freestanding furniture; an additional double guest bedroom with ensuite shower room completes the first floor.

The top floor is solely occupied by the master bedroom that overlooks the rear garden and has the addition of a low-level WC, wash hand basin and shower suite.

Externally, the property further benefits from an extensive gravel driveway suitable for a variety of vehicles as well as a single attached garage. The rear of the property is mostly laid to an expanse of lawn with a patio area abutting the rear of the home and a variety of mature trees, shrubs and flowering plants scattered throughout.

## Felcourt Road

Felcourt, East Grinstead

- Detached family home
- Four double bedrooms
- Master bedroom with ensuite
- Three reception rooms
- Potential for further extension (STPP)
- Extensive rear garden
- Driveway parking
- Single garage
- Close proximity to local schools and towns
- Set in a rural location