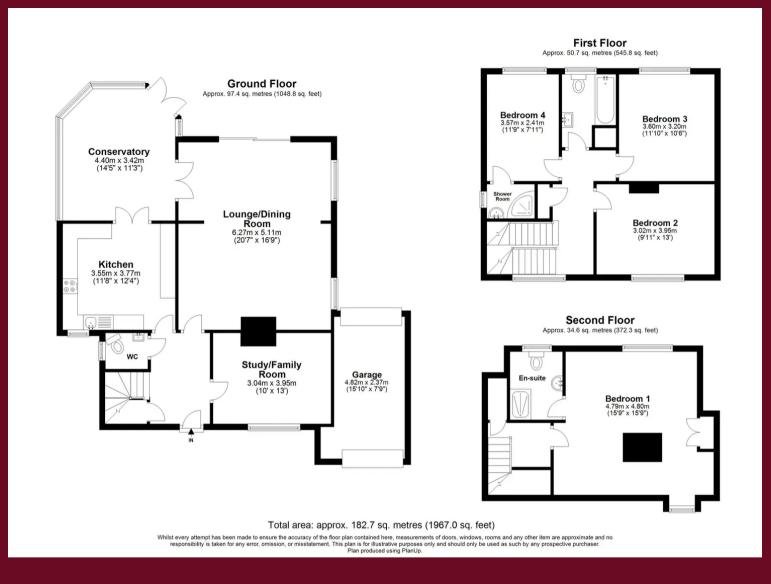

## Felcourt, East Grinstead

A fantastic opportunity to acquire this extended, four bedroom family home. Ideally situated within the ever popular area of Felcourt, this property boasts versatile living accommodation arranged over three floors as well as an extensive rear garden. The accommodation briefly comprises: entrance storm porch; reception hallway with downstairs cloakroom and under stair storage; playroom/study with a view to the front aspect; spacious kitchen/breakfast room with a range of wall and base level units, sink and drainer, 4-ring gas hob, stone floors and newly fitted oak counter tops; conservatory with French doors leading into the rear garden; extended in 2002 this dual aspect living room could be easily utilised as an open plan lounge/diner with the added feature of a log burning stove The first floor comprises: double guest bedroom outlooking to the front aspect; double guest bedroom overlooking the garden and plenty of space for freestanding furniture; an additional double guest bedroom with ensuite shower room completes the first floor.

The top floor is solely occupied by the master bedroom that overlooks the rear garden and has the addition of a low-level WC, wash hand basin and shower suite.

Externally, the property further benefits from an extensive gravel driveway suitable for a variety of vehicles as well as a single attached garage. The rear of the property is mostly laid to an expanse of lawn with a patio area abutting the rear of the home and a variety of mature trees, shrubs and flowering plants scattered throughout.