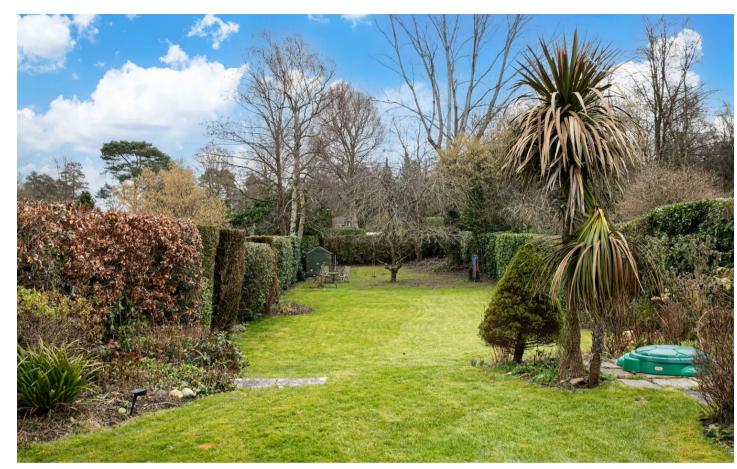

The top floor is solely occupied by the master bedroom that overlooks the rear garden and has the addition of a low-level WC, wash hand basin and shower suite.

Externally, the property further benefits from an extensive gravel driveway suitable for a variety of vehicles as well as a single attached garage. The rear of the property is mostly laid to an expanse of lawn with a patio area abutting the rear of the home and a variety of mature trees, shrubs and flowering plants scattered throughout.