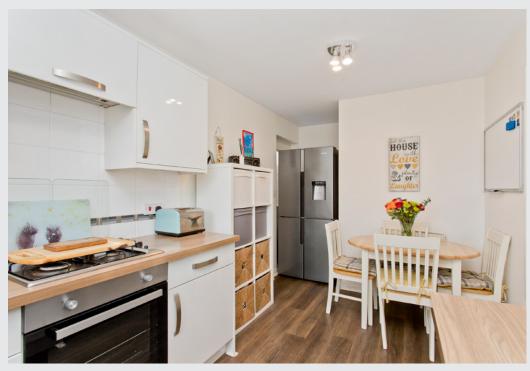

### **Property Summary**

Enjoying tasteful interiors, a garage and driveway for private parking, and a south-facing enclosed garden, this peacefully situated modern detached house represents a perfect family home with three bedrooms, plentiful built-in storage, a principal en-suite shower room, a bathroom, a ground-floor WC, a breakfasting kitchen with external access, and a spacious reception room opening onto the garden. Armadale is a village well-served by amenities, with handy proximity to the M8 and rail services to Edinburgh and Glasgow taking approximately 45 minutes.

### **Property Features**

- Attractive modern detached house
- Entrance hall with WC
- Living/dining room with garden access
- Stylish breakfasting kitchen with external access
- Two double bedrooms with storage
- One single bedroom with storage
- Principal en-suite shower room
- Family bathroom with bath
- Sunny enclosed rear garden
- Private driveway and attached garage
- · Gas central heating and double glazing
- EPC Rating C