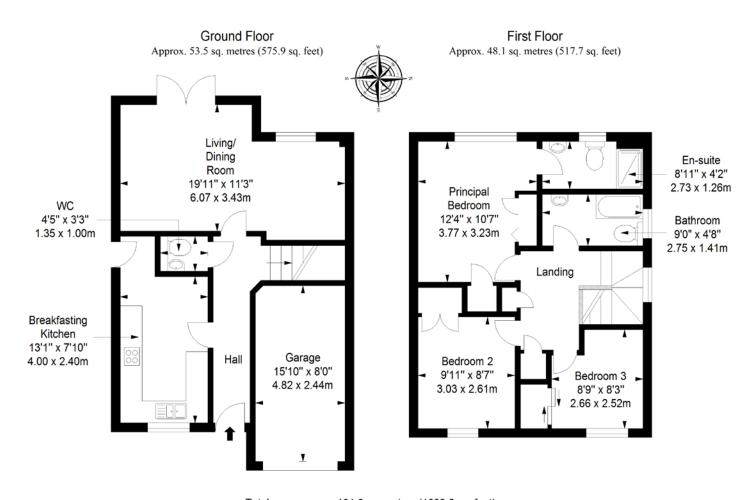

he M8 and rail services to Edinburgh and Glasgow taking approximately 45 minutes.

Extras: All fitted floor and window coverings and light fittings are included.

### **Property Features**

- Attractive modern detached house
- Entrance hall with WC
- Living/dining room with garden access
- Stylish breakfasting kitchen with external access
- Two double bedrooms with storage
- One single bedroom with storage
- Principal en-suite shower room
- Family bathroom with bath
- Sunny enclosed rear garden
- Private driveway and attached garage
- · Gas central heating and double glazing
- EPC Rating C







# Attractive modern detached house with a sunny enclosed rear garden











Three bedrooms with storage, a principal en-suite shower room and a family bathroom with bath







### Floorplan



Total area: approx. 101.6 sq. metres (1093.6 sq. feet)

#### All Enquiries to our Property Department:

01501 740345 | ss@sneddons-ssc.co.uk | www.sneddonmorrison.co.uk 14 East Main Street, Whitburn, West Lothian EH47 ORB