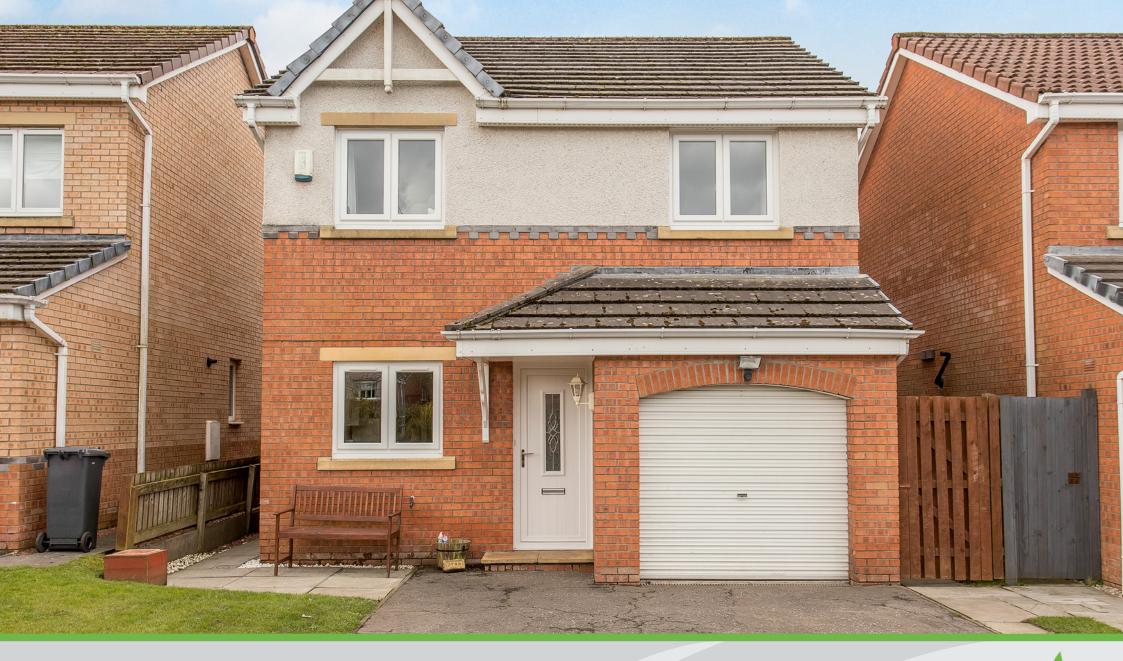

## 12 Etna Court

Bathgate, West Lothian, EH48 2TD

### **Property Summary**

Enjoying tasteful interiors, a garage and driveway for private parking, and a south-facing enclosed garden, this peacefully situated modern detached house represents a perfect family home with three bedrooms, plentiful built-in storage, a principal en-suite shower room, a bathroom, a ground-floor WC, a breakfasting kitchen with external access, and a spacious reception room opening onto the garden. Armadale is a village well-served by amenities, with handy proximity to the M8 and rail services to Edinburgh and Glasgow taking approximately 45 minutes.

### **Property Features**

- Attractive modern detached house
- Entrance hall with WC
- Living/dining room with garden access
- Stylish breakfasting kitchen with external access
- Two double bedrooms with storage
- One single bedroom with storage
- Principal en-suite shower room
- Family bathroom with bath
- Sunny enclosed rear garden
- Private driveway and attached garage
- · Gas central heating and double glazing
- EPC Rating C