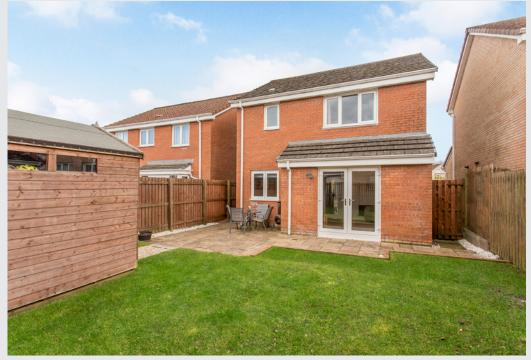

### **Property Summary**

Enjoying tasteful interiors, a garage and driveway for private parking, and a south-facing enclosed garden, this peacefully situated modern detached house represents a perfect family home with three bedrooms, plentiful built-in storage, a principal en-suite shower room, a bathroom, a ground-floor WC, a breakfasting kitchen with external access, and a spacious reception room opening onto the garden. Armadale is a village well-served by amenities, with handy proximity to the M8 and rail services to Edinburgh and Glasgow taking approximately 45 minutes.

# Attractive modern detached house with a sunny enclosed rear garden

Three bedrooms with storage, a principal en-suite shower room and a family bathroom with bath