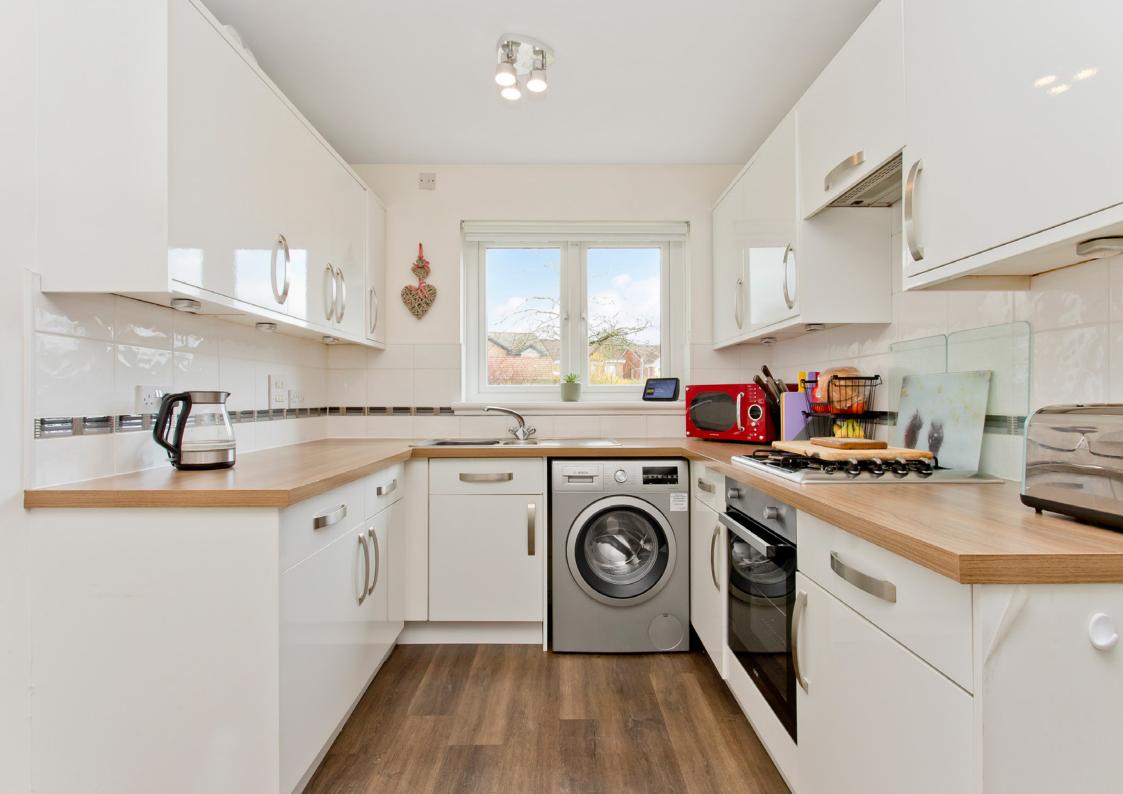

### **Property Summary**

Enjoying tasteful interiors, a garage and driveway for private parking, and a south-facing enclosed garden, this peacefully situated modern detached house represents a perfect family home with three bedrooms, plentiful built-in storage, a principal en-suite shower room, a bathroom, a ground-floor WC, a breakfasting kitchen with external access, and a spacious reception room opening onto the garden. Armadale is a village well-served by amenities, with handy proximity to the M8 and rail services to Edinburgh and Glasgow taking approximately 45 minutes.

### **Property Features**

- Attractive modern detached house
- Entrance hall with WC
- Living/dining room with garden access
- Stylish breakfasting kitchen with external access
- Two double bedrooms with storage
- One single bedroom with storage
- Principal en-suite shower room
- Family bathroom with bath
- Sunny enclosed rear garden
- Private driveway and attached garage
- · Gas central heating and double glazing
- EPC Rating C