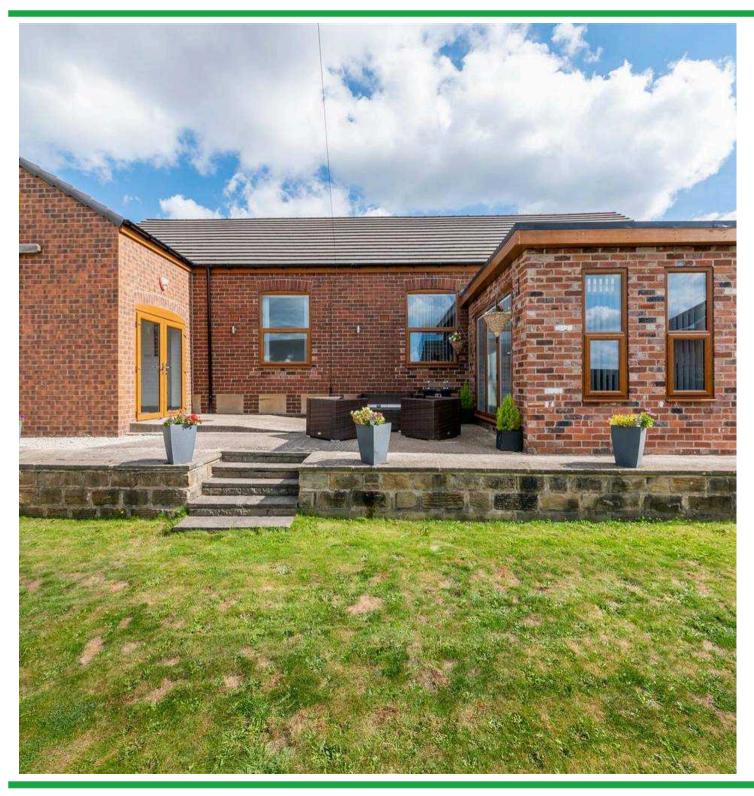

## The Old Methodist Church Wentworth Road

Blacker Hill, Barnsley

A UNIQUE PROPERTY HAVING BEEN CONVERTED FROM THE FORMER METHODIST CHURCH THIS FABULOUS MODERN HOME OFFERS FLEXIBLE FOUR DOUBLE BEDROOM ACCOMMODATION IN A SINGLE-STORY LAYOUT AN INTERCHANGEABLE ACCOMMODATION IN THE FOLLOWING CONFIGURATION.

Council Tax band: TBD

Tenure: Freehold

EPC Energy Efficiency Rating: C

EPC Environmental Impact Rating: C

- A UNIQUE PROPERTY
- CONVERTED FROM THE FORMER METHODIST CHURCH
- FOUR DOUBLE BEDROOMS
- INTERCHANGEABLE ACCOMMODATION
- VERY WELL PRESENTED
- OFF STREET PARKING