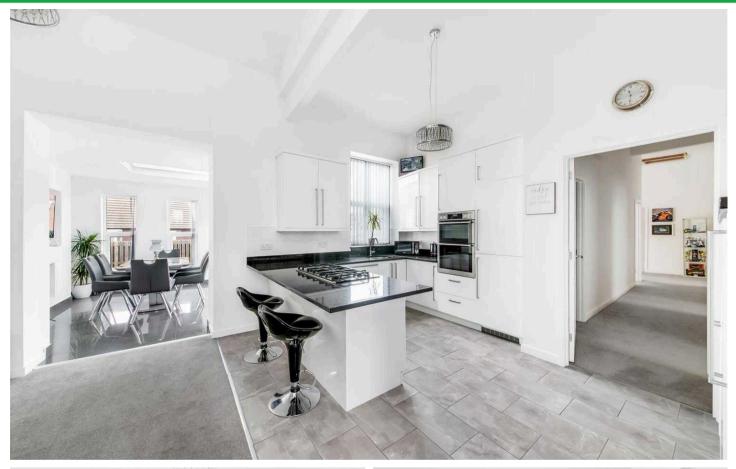

#### LIVING DINING KITCHEN

A fabulous open plan space incorporating kitchen and principle living spaces. The kitchen has a range of wall and base units in a high gloss shaker style in white with contrasting granite worktops with matching upstands and tiled floor. Integrated appliances in the form of, AEG stainless steel double oven with five burner gas hob, integrated dishwasher, and built-in fridge freezer. Inset stainless steel sink with chrome mixer tap over, ceiling light and uPVC double glazed window to front. The kitchen also enjoys a breakfast bar to the worktop providing seating space.

#### LIVING SPACE

The living space has two additional ceiling lights, two central heating radiators, and uPVC double glazed window to rear.