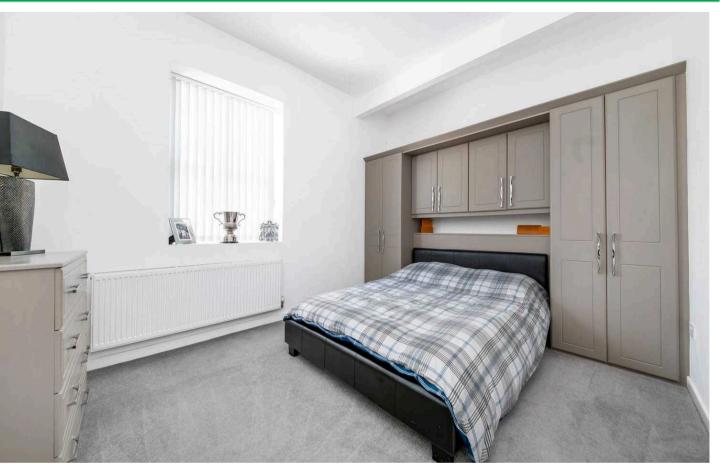

#### **BEDROOM ONE**

From the inner hallway we gain access to bedroom one. A double bedroom with fitted wardrobes, ceiling light central heating radiator and uPVC double glazed window to rear. A door opens through to the ensuite shower room.

#### **BEDROOM TWO**

A further double bedroom which is front facing with ceiling light, central heating radiator and uPVC double glazed window.

#### **BEDROOM THREE**

A rear facing bedroom with ceiling light, central heating radiator and uPVC double glazed window.

#### **BEDROOM FOUR**

A fourth double bedroom currently used as a snug with ceiling light, central heating radiator and uPVC double glazed window.