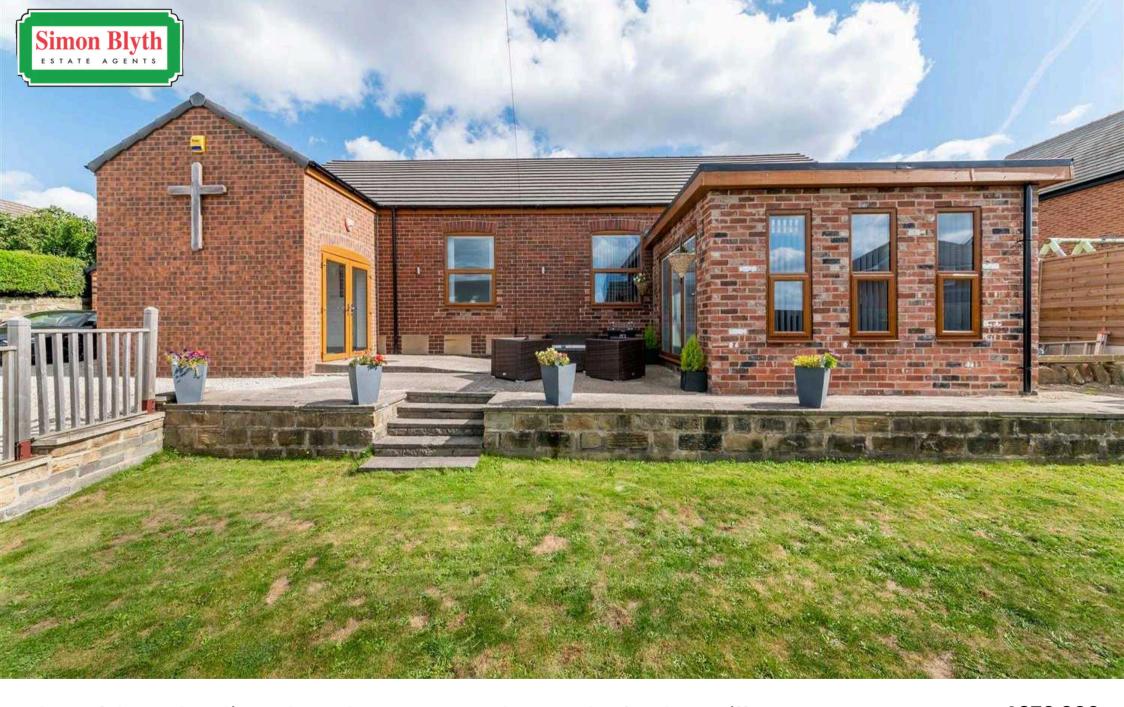

## The Old Methodist Church Wentworth Road

Blacker Hill, Barnsley

A UNIQUE PROPERTY HAVING BEEN CONVERTED FROM THE FORMER METHODIST CHURCH THIS FABULOUS MODERN HOME OFFERS FLEXIBLE FOUR DOUBLE BEDROOM ACCOMMODATION IN A SINGLE-STORY LAYOUT AN INTERCHANGEABLE ACCOMMODATION IN THE FOLLOWING CONFIGURATION.

Council Tax band: TBD

Tenure: Freehold

EPC Energy Efficiency Rating: C

EPC Environmental Impact Rating: C

- A UNIQUE PROPERTY
- CONVERTED FROM THE FORMER METHODIST CHURCH
- FOUR DOUBLE BEDROOMS
- INTERCHANGEABLE ACCOMMODATION
- VERY WELL PRESENTED
- OFF STREET PARKING