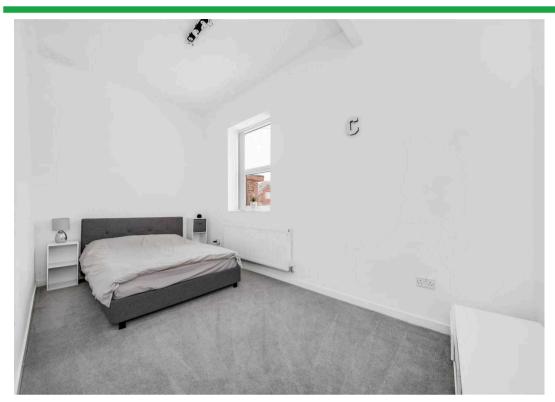

#### **BEDROOM TWO**

A further double bedroom which is front facing with ceiling light, central heating radiator and uPVC double glazed window.

#### **BEDROOM THREE**

A rear facing bedroom with ceiling light, central heating radiator and uPVC double glazed window.

#### **BEDROOM FOUR**

A fourth double bedroom currently used as a snug with ceiling light, central heating radiator and uPVC double glazed window.