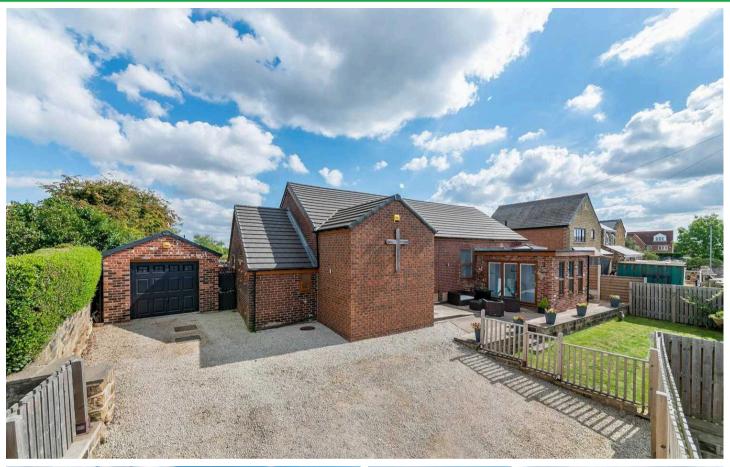

## The Old Methodist Church Wentworth Road

Blacker Hill, Barnsley

A UNIQUE PROPERTY HAVING BEEN CONVERTED FROM THE FORMER METHODIST CHURCH THIS FABULOUS MODERN HOME OFFERS FLEXIBLE FOUR DOUBLE BEDROOM ACCOMMODATION IN A SINGLE-STORY LAYOUT AN INTERCHANGEABLE ACCOMMODATION IN THE FOLLOWING CONFIGURATION.

Council Tax band: TBD

Tenure: Freehold

EPC Energy Efficiency Rating: C

EPC Environmental Impact Rating: C

- A UNIQUE PROPERTY
- CONVERTED FROM THE FORMER METHODIST CHURCH
- FOUR DOUBLE BEDROOMS
- INTERCHANGEABLE ACCOMMODATION
- VERY WELL PRESENTED
- OFF STREET PARKING