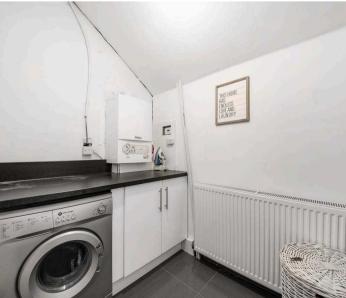

#### UTILITY

A continuation of the tiled floor, base units with worktops, plumbing for a washing machine, ceiling light, central heating radiator and here we find the house boiler.