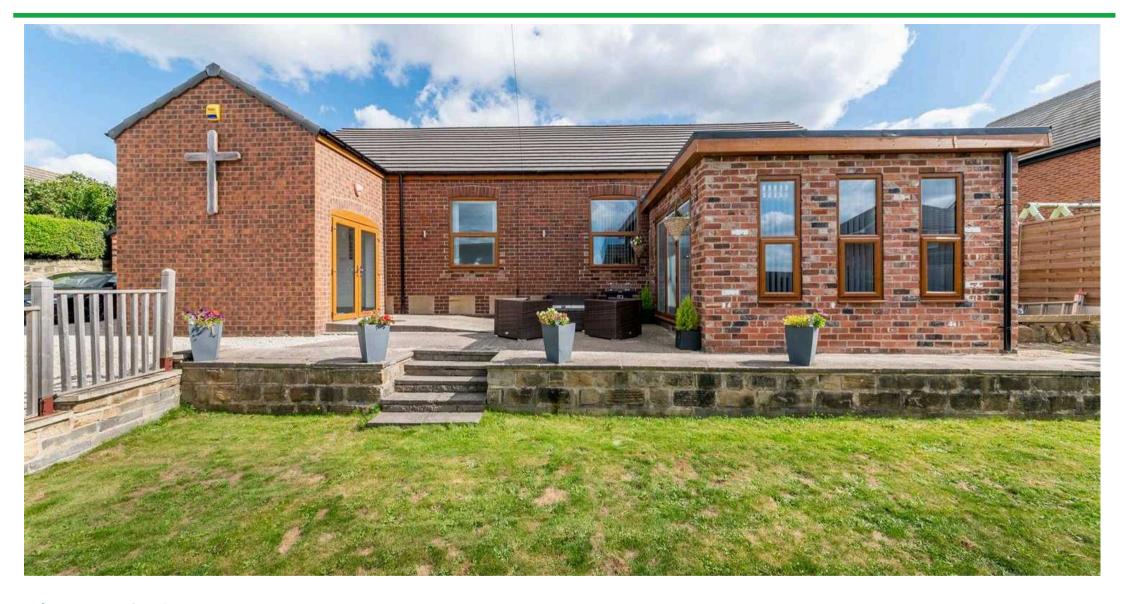

## The Old Methodist Church Wentworth Road

Blacker Hill, Barnsley

A UNIQUE PROPERTY HAVING BEEN CONVERTED FROM THE FORMER METHODIST CHURCH THIS FABULOUS MODERN HOME OFFERS FLEXIBLE FOUR DOUBLE BEDROOM ACCOMMODATION IN A SINGLE-STORY LAYOUT AN INTERCHANGEABLE ACCOMMODATION IN THE FOLLOWING CONFIGURATION.

#### **DINING ROOM**

A single-story extension to the home with ample room for a dining table and chairs, with porcelain tiled floor with under floor heating and natural light gained via three separate uPVC double glazed windows to front, triple bi-fold doors and ceiling skylight.