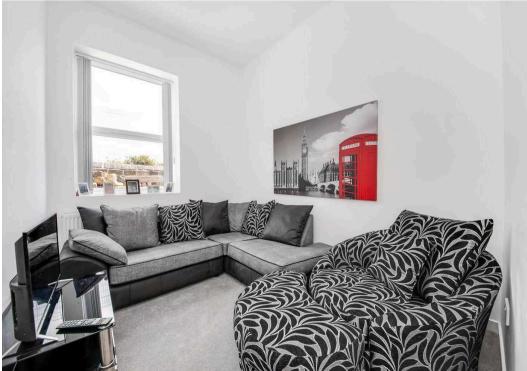

#### LIVING SPACE

The living space has two additional ceiling lights, two central heating radiators, and uPVC double glazed window to rear.