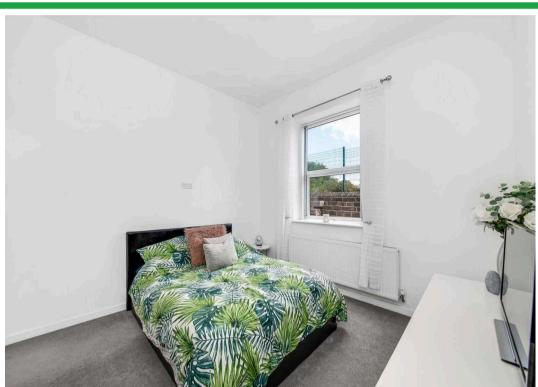

#### **BEDROOM TWO**

A further double bedroom which is front facing with ceiling light, central heating radiator and uPVC double glazed window.

#### **BEDROOM THREE**

A rear facing bedroom with ceiling light, central heating radiator and uPVC double glazed window.

#### **BEDROOM FOUR**

A fourth double bedroom currently used as a snug with ceiling light, central heating radiator and uPVC double glazed window.