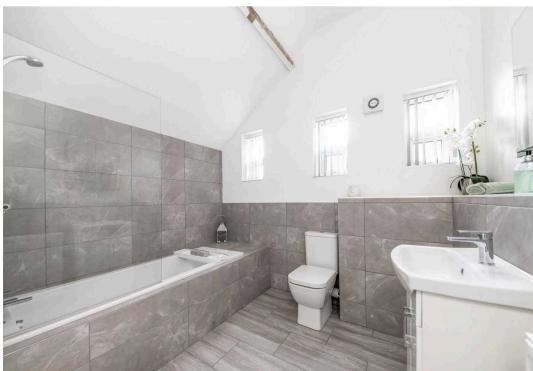

#### **EN-SUITE SHOWER ROOM**

Comprising a three-piece modern white suite in the form of; Low level W.C, basin sat with vanity unit with chrome mixer tap over and double shower enclosure with mains fed chrome mixer shower within. There is a ceiling light, extractor fan, part tiling to walls, tiled floor, chrome towel rail / radiator and uPVC double glazed window to side. A door leads through to the utility.