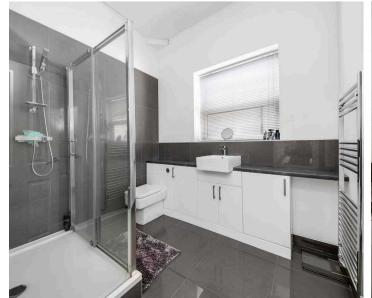

#### **EN-SUITE SHOWER ROOM**

Comprising a three-piece modern white suite in the form of; Low level W.C, basin sat with vanity unit with chrome mixer tap over and double shower enclosure with mains fed chrome mixer shower within. There is a ceiling light, extractor fan, part tiling to walls, tiled floor, chrome towel rail / radiator and uPVC double glazed window to side. A door leads through to the utility.