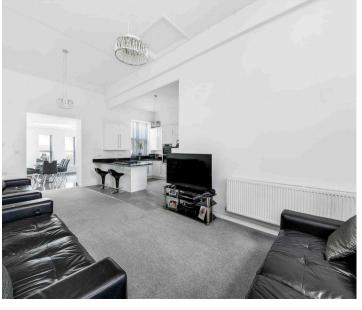

#### LIVING DINING KITCHEN

A fabulous open plan space incorporating kitchen and principle living spaces. The kitchen has a range of wall and base units in a high gloss shaker style in white with contrasting granite worktops with matching upstands and tiled floor. Integrated appliances in the form of, AEG stainless steel double oven with five burner gas hob, integrated dishwasher, and built-in fridge freezer. Inset stainless steel sink with chrome mixer tap over, ceiling light and uPVC double glazed window to front. The kitchen also enjoys a breakfast bar to the worktop providing seating space.

#### LIVING SPACE

The living space has two additional ceiling lights, two central heating radiators, and uPVC double glazed window to rear.