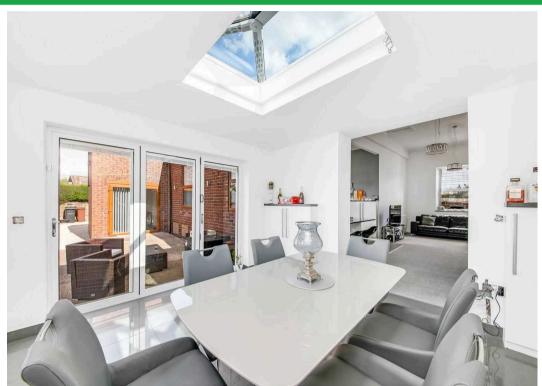

#### **DINING ROOM**

A single-story extension to the home with ample room for a dining table and chairs, with porcelain tiled floor with under floor heating and natural light gained via three separate uPVC double glazed windows to front, triple bi-fold doors and ceiling skylight.