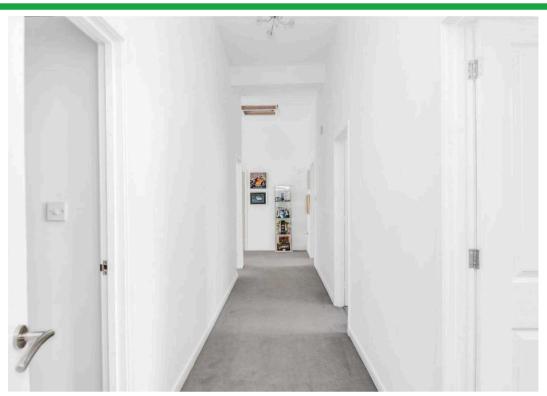

#### **INNER HALLWAY**

An L shaped inner hallway with impressive high ceilings, two ceiling lights, central heating radiator and access to useful storage cupboard. The inner hallway provides access to the following rooms.