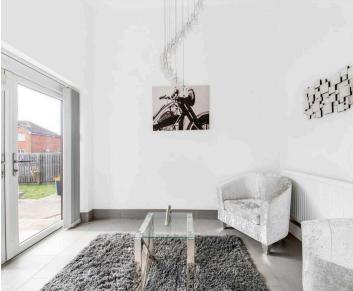

### **ENTRANCE HALL / GARDEN ROOM**

Entrance gained via twin uPVC and double-glazed doors into entrance hall. A generous entrance hall currently being used as additional reception space, there are ceiling spotlights, central heating radiator and tiled floor. Timber and glazed doors then open to the inner hallway.

#### **INNER HALLWAY**

An L shaped inner hallway with impressive high ceilings, two ceiling lights, central heating radiator and access to useful storage cupboard. The inner hallway provides access to the following rooms.