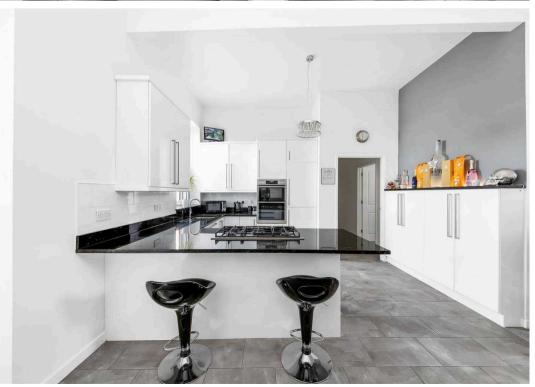

#### LIVING DINING KITCHEN

A fabulous open plan space incorporating kitchen and principle living spaces. The kitchen has a range of wall and base units in a high gloss shaker style in white with contrasting granite worktops with matching upstands and tiled floor. Integrated appliances in the form of, AEG stainless steel double oven with five burner gas hob, integrated dishwasher, and built-in fridge freezer. Inset stainless steel sink with chrome mixer tap over, ceiling light and uPVC double glazed window to front. The kitchen also enjoys a breakfast bar to the worktop providing seating space.