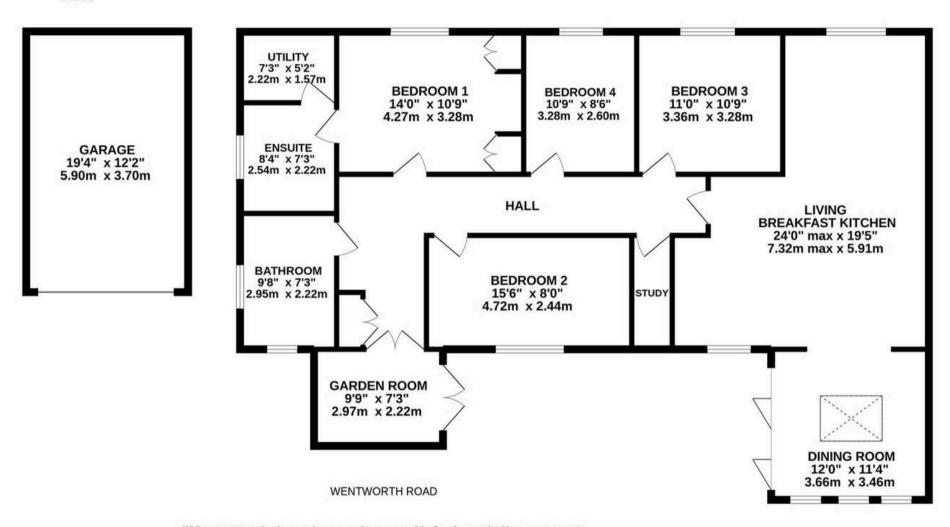

The Old Methodist Church, Wentworth Road, Blacker Hill

Offers in Region of £370,000

GARAGE

Whilst every attempt has been made to ensure the accuracy of the floorplan contained here, measurements of doors, windows, rooms and any other items are approximate and no responsibility is taken for any error, omission or mis-statement. This plan is for illustrative purposes only and should be used as such by any prospective purchaser. The services, systems and appliances shown have not been tested and no guarantee as to their operability or efficiency can be given.

#### **BEDROOM ONE**

From the inner hallway we gain access to bedroom one. A double bedroom with fitted wardrobes, ceiling light central heating radiator and uPVC double glazed window to rear. A door opens through to the ensuite shower room.

#### **EN-SUITE SHOWER ROOM**

Comprising a three-piece modern white suite in the form of; Low level W.C, basin sat with vanity unit with chrome mixer tap over and double shower enclosure with mains fed chrome mixer shower within. There is a ceiling light, extractor fan, part tiling to walls, tiled floor, chrome towel rail / radiator and uPVC double glazed window to side. A door leads through to the utility.

#### UTILITY

A continuation of the tiled floor, base units with worktops, plumbing for a washing machine, ceiling light, central heating radiator and here we find the house boiler.

#### **BEDROOM TWO**

A further double bedroom which is front facing with ceiling light, central heating radiator and uPVC double glazed window.

#### **BEDROOM THREE**

A rear facing bedroom with ceiling light, central heating radiator and uPVC double glazed window.

#### **BEDROOM FOUR**

A fourth double bedroom currently used as a snug with ceiling light, central heating radiator and uPVC double glazed window.