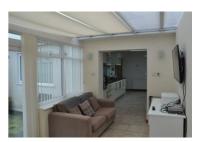

The kitchen is a large modern fitted kitchen with fantastic lighting, followed on by an large sunroom / conservatory with double French doors leading out onto a patio area and a large back garden. The property is gas central heating and has UPVC windows and doors.