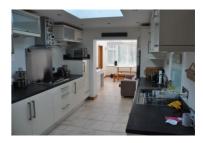

The kitchen is a large modern fitted kitchen with fantastic lighting, followed on by an large sunroom / conservatory with double French doors leading out onto a patio area and a large back garden. The property is gas central heating and has UPVC windows and doors.