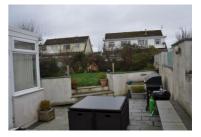

The kitchen is a large modern fitted kitchen with fantastic lighting, followed on by an large sunroom / conservatory with double French doors leading out onto a patio area and a large back garden. The property is gas central heating and has UPVC windows and doors.