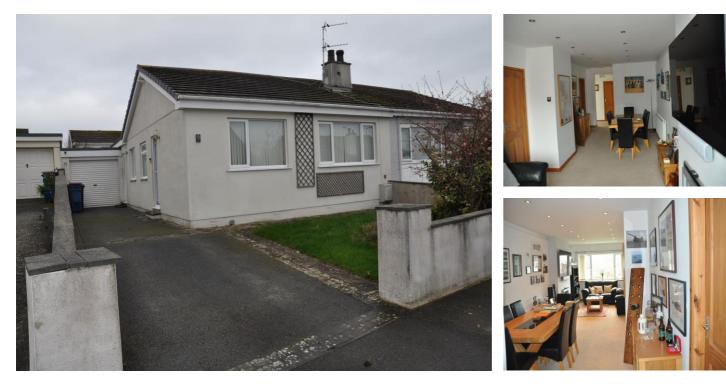

Asking Price £1,200.00

We are pleased to offer this beautiful detached bungalow in the sought after area in the small village of Valley, Anglesey. The property comprises of entrance hall with family bathroom and first double bedroom, large lounge come dining area, leading into the second double bedroom followed by the third double bedroom with en-suite.

The kitchen is a large modern fitted kitchen with fantastic lighting, followed on by an large sunroom / conservatory with double French doors leading out onto a patio area and a large back garden. The property is gas central heating and has UPVC windows and doors.

To the front of the property is a large driveway and garage.

A holding deposit of one weeks rent is required whilst references are obtained and at the start of the occupancy one months rent in advance and the equivalent of one months rent is required as a deposit.