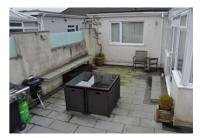

The kitchen is a large modern fitted kitchen with fantastic lighting, followed on by an large sunroom / conservatory with double French doors leading out onto a patio area and a large back garden. The property is gas central heating and has UPVC windows and doors.