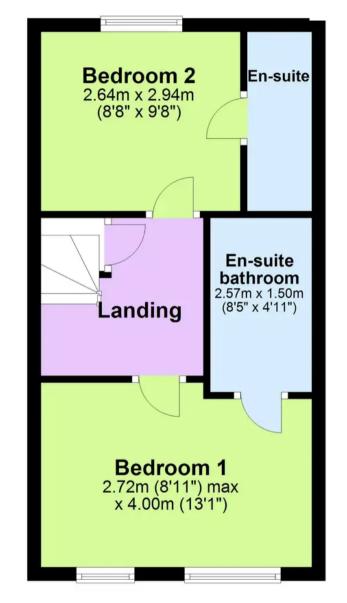

## **Ground Floor**

Approx. 31.7 sq. metres (340.9 sq. feet)

Approx. 31.6 sq. metres (339.1)

Total area: approx. 63.3 sq. metres (680.9 sq. feet)