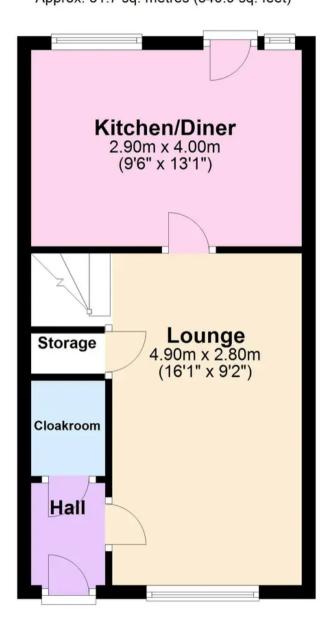

## **Ground Floor**

Approx. 31.7 sq. metres (340.9 sq. feet)

Approx. 31.6 sq. metres (339.1)

Total area: approx. 63.3 sq. metres (680.9 sq. feet)