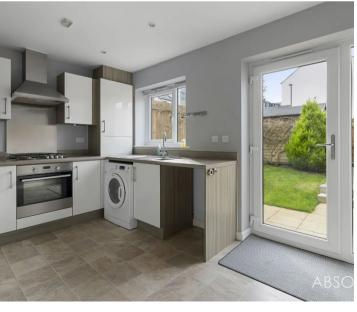

Council Tax band: C

Tenure: Freehold

EPC Energy Efficiency Rating: B

- Low maintenance modern house
- Popular residential location
- Two double bedrooms, both with en-suite facilities
- Lounge to front
- Kitchen/breakfast room
- Bathroom, shower room and ground floor cloakroom
- Two parking spaces
- Enclosed rear garden with timber shed
- Chain free sale
- EPC rating-B / Council tax band C