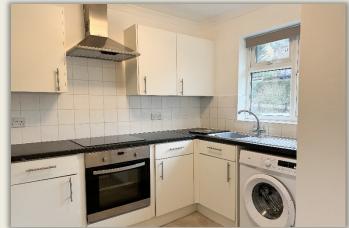

The ground floor entrance leads to a spacious double bedroom featuring a large walk-in wardrobe and an understairs store cupboard. The en suite bathroom has a white suite with a shower over the bath. There is an expansive first floor open-plan living area with patio doors opening onto a generous balcony, perfect for entertaining or sunbathing- also with a deep external store cupboard. The well-appointed fitted kitchen with matching base and wall units includes a built -in electric oven and hob with a cooker canopy above, a washing machine, and an under-counter fridge freezer. A lobby off the kitchen leads to a contemporary cloakroom fitted with a white suite. Recent renovations include fresh décor and new carpets throughout. There is full double glazing for added insulation. The property comes with an allocated parking space, with maintained communal grounds surrounding. Suitable for couples or single occupants; however pets and children are not permitted. EPC = D63. Council Tax Band B.