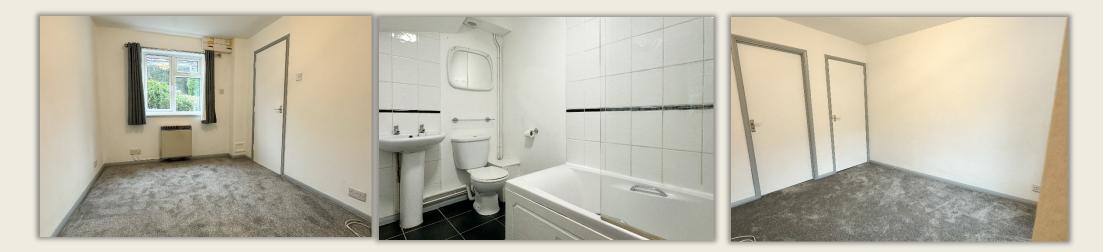

The ground floor entrance leads to a spacious double bedroom featuring a large walk-in wardrobe and an understairs store cupboard. The en suite bathroom has a white suite with a shower over the bath. There is an expansive first floor open-plan living area with patio doors opening onto a generous balcony, perfect for entertaining or sunbathing- also with a deep external store cupboard. The well-appointed fitted kitchen with matching base and wall units includes a built -in electric oven and hob with a cooker canopy above, a washing machine, and an under-counter fridge freezer. A lobby off the kitchen leads to a contemporary cloakroom fitted with a white suite. Recent renovations include fresh décor and new carpets throughout. There is full double glazing for added insulation. The property comes with an allocated parking space, with maintained communal grounds surrounding. Suitable for couples or single occupants; however pets and children are not permitted. EPC = D63. Council Tax Band B.