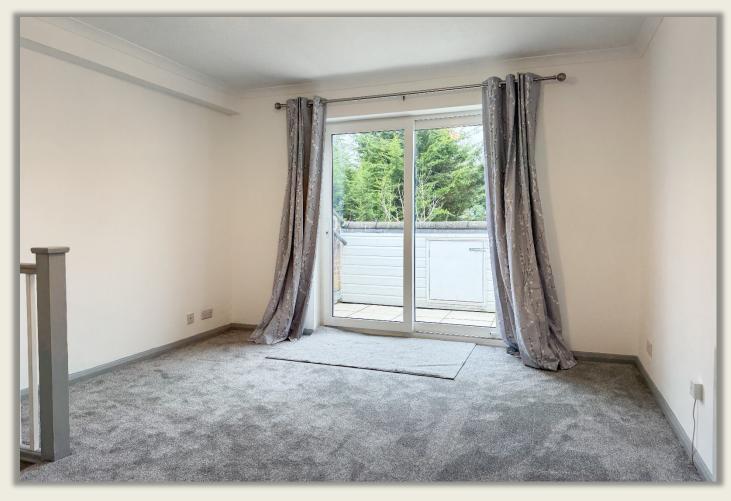

The ground floor entrance leads to a spacious double bedroom featuring a large walk-in wardrobe and an understairs store cupboard. The en suite bathroom has a white suite with a shower over the bath. There is an expansive first floor open-plan living area with patio doors opening onto a generous balcony, perfect for entertaining or sunbathing- also with a deep external store cupboard. The well-appointed fitted kitchen with matching base and wall units includes a built -in electric oven and hob with a cooker canopy above, a washing machine, and an under-counter fridge freezer. A lobby off the kitchen leads to a contemporary cloakroom fitted with a white suite. Recent renovations include fresh décor and new carpets throughout. There is full double glazing for added insulation. The property comes with an allocated parking space, with maintained communal grounds surrounding. Suitable for couples or single occupants; however pets and children are not permitted. EPC = D63. Council Tax Band B.