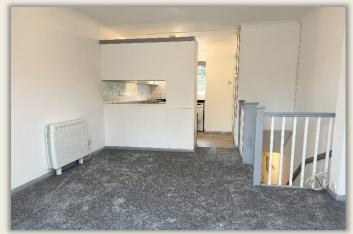

The ground floor entrance leads to a spacious double bedroom featuring a large walk-in wardrobe and an understairs store cupboard. The en suite bathroom has a white suite with a shower over the bath. There is an expansive first floor open-plan living area with patio doors opening onto a generous balcony, perfect for entertaining or sunbathing- also with a deep external store cupboard. The well-appointed fitted kitchen with matching base and wall units includes a built -in electric oven and hob with a cooker canopy above, a washing machine, and an under-counter fridge freezer. A lobby off the kitchen leads to a contemporary cloakroom fitted with a white suite. Recent renovations include fresh décor and new carpets throughout. There is full double glazing for added insulation. The property comes with an allocated parking space, with maintained communal grounds surrounding. Suitable for couples or single occupants; however pets and children are not permitted. EPC = D63. Council Tax Band B.