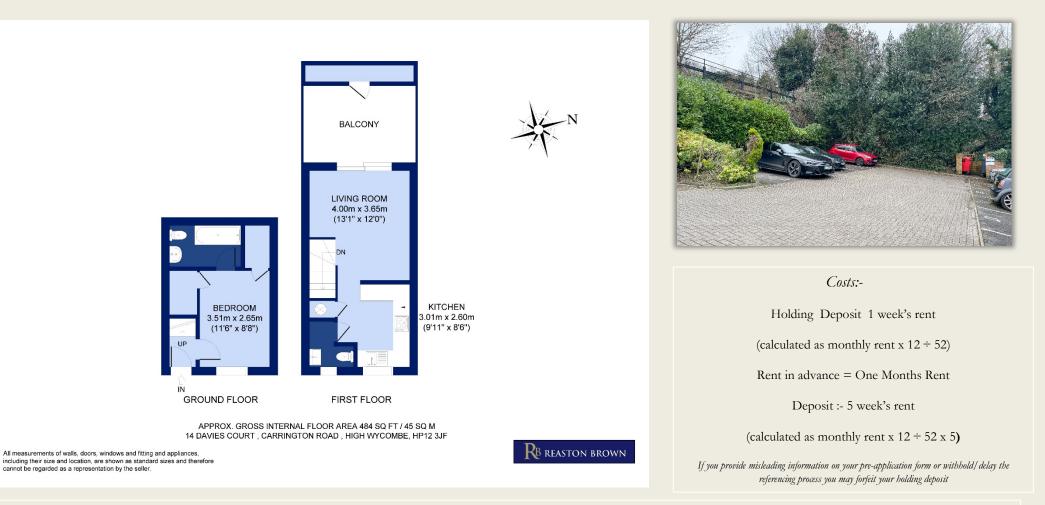

The ground floor entrance leads to a spacious double bedroom featuring a large walk-in wardrobe and an understairs store cupboard. The en suite bathroom has a white suite with a shower over the bath. There is an expansive first floor open-plan living area with patio doors opening onto a generous balcony, perfect for entertaining or sunbathing- also with a deep external store cupboard. The well-appointed fitted kitchen with matching base and wall units includes a built -in electric oven and hob with a cooker canopy above, a washing machine, and an under-counter fridge freezer. A lobby off the kitchen leads to a contemporary cloakroom fitted with a white suite. Recent renovations include fresh décor and new carpets throughout. There is full double glazing for added insulation. The property comes with an allocated parking space, with maintained communal grounds surrounding. Suitable for couples or single occupants; however pets and children are not permitted. EPC = D63. Council Tax Band B.