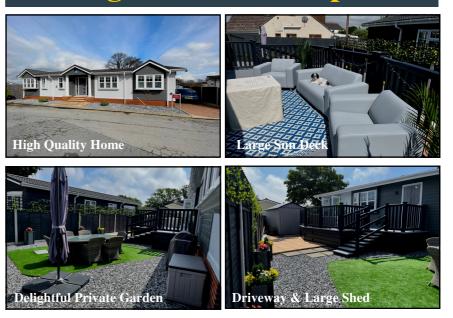

### 1 Lookout Park, Stoborough, Wareham. BH20 5AZ

DORSET

Park Homes

2-Bedroom Park Home - approx 52' x 22'

Accommodation & approximate room dimensions:

- Spacious Entrance Hall: Cloaks cupboard
- Kitchen/Diner: approx 21'2" x 17'max. A stunning room with a superb range of floor and wall cupboards. Built-in double oven, microwave, hob, plate warmer & cooker hood. Integrated washing machine & American fridge/freezer. Water softner & Wine chiller. Door to raised deck & garden.
- Lounge: approx 21'2" x 11'. Double doors to large Deck. 3 bay windows.
- Inner Hall: Linen Cupboard. Hatch to loft space.
- Bedroom 1: approx 13'5" x 10'8" max. Dresser unit. Wall mounted Air conditioning unit.
- Large Dressing Room: Fitted shelves & hanging rails
- Luxury En-Suite Shower Room
- Bedroom 2: approx 10'4" x 9'1". Fitted wardrobes.
- Luxury Jacuzzi Bathroom
- Gas Central Heating & PVCu Double-Glazing
- Quality Fixtures & Fittings Throughout
- Stylish Interior Design & Vaulted Ceilings
- Large Sun Deck & Delightful Private Garden
- Driveway for 2 cars with EV charger & Large Shed
- Age Restriction 45+ Pets Considered

# Delightful Outside Space

Pitch Fee: approx £293.85 per month Subject to Annual Review Council Tax Band: 'A' Tenury

> •) DIXO

Tenure: 1983 Mobile Homes Act Agreement

OnTheMarket.com

rightmove.co.uk

mber one property website