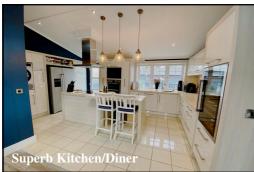

### 1 Lookout Park, Stoborough, Wareham. BH20 5AZ

DORSET

Park Homes

2-Bedroom Park Home - approx 52' x 22'

Accommodation & approximate room dimensions:

- Spacious Entrance Hall: Cloaks cupboard
- Kitchen/Diner: approx 21'2" x 17'max. A stunning room with a superb range of floor and wall cupboards. Built-in double oven, microwave, hob, plate warmer & cooker hood. Integrated washing machine & American fridge/freezer. Water softner & Wine chiller. Door to raised deck & garden.
- Lounge: approx 21'2" x 11'. Double doors to large Deck. 3 bay windows.
- Inner Hall: Linen Cupboard. Hatch to loft space.
- Bedroom 1: approx 13'5" x 10'8" max. Dresser unit. Wall mounted Air conditioning unit.
- Large Dressing Room: Fitted shelves & hanging rails
- Luxury En-Suite Shower Room
- Bedroom 2: approx 10'4" x 9'1". Fitted wardrobes.
- Luxury Jacuzzi Bathroom
- Gas Central Heating & PVCu Double-Glazing
- Quality Fixtures & Fittings Throughout
- Stylish Interior Design & Vaulted Ceilings
- Large Sun Deck & Delightful Private Garden
- Driveway for 2 cars with EV charger & Large Shed
- Age Restriction 45+ Pets Considered