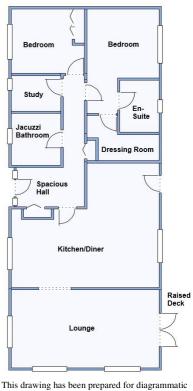

### 1 Lookout Park, Stoborough, Wareham. BH20 5AZ

DORSET

Park Homes

2-Bedroom Park Home - approx 52' x 22'

Accommodation & approximate room dimensions:

- Spacious Entrance Hall: Cloaks cupboard
- Kitchen/Diner: approx 21'2" x 17'max. A stunning room with a superb range of floor and wall cupboards. Built-in double oven, microwave, hob, plate warmer & cooker hood. Integrated washing machine & American fridge/freezer. Water softner & Wine chiller. Door to raised deck & garden.
- Lounge: approx 21'2" x 11'. Double doors to large Deck. 3 bay windows.
- Inner Hall: Linen Cupboard. Hatch to loft space.
- Bedroom 1: approx 13'5" x 10'8" max. Dresser unit. Wall mounted Air conditioning unit.
- Large Dressing Room: Fitted shelves & hanging rails
- Luxury En-Suite Shower Room
- Bedroom 2: approx 10'4" x 9'1". Fitted wardrobes.
- Luxury Jacuzzi Bathroom
- Gas Central Heating & PVCu Double-Glazing
- Quality Fixtures & Fittings Throughout
- Stylish Interior Design & Vaulted Ceilings
- Large Sun Deck & Delightful Private Garden
- Driveway for 2 cars with EV charger & Large Shed
- Age Restriction 45+ Pets Considered