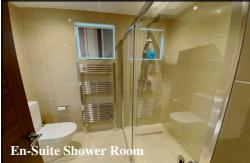

### 1 Lookout Park, Stoborough, Wareham. BH20 5AZ

DORSET

Park Homes

2-Bedroom Park Home - approx 52' x 22'

Accommodation & approximate room dimensions:

- Spacious Entrance Hall: Cloaks cupboard
- Kitchen/Diner: approx 21'2" x 17'max. A stunning room with a superb range of floor and wall cupboards. Built-in double oven, microwave, hob, plate warmer & cooker hood. Integrated washing machine & American fridge/freezer. Water softner & Wine chiller. Door to raised deck & garden.
- Lounge: approx 21'2" x 11'. Double doors to large Deck. 3 bay windows.
- Inner Hall: Linen Cupboard. Hatch to loft space.
- Bedroom 1: approx 13'5" x 10'8" max. Dresser unit. Wall mounted Air conditioning unit.
- Large Dressing Room: Fitted shelves & hanging rails
- Luxury En-Suite Shower Room
- Bedroom 2: approx 10'4" x 9'1". Fitted wardrobes.
- Luxury Jacuzzi Bathroom
- Gas Central Heating & PVCu Double-Glazing
- Quality Fixtures & Fittings Throughout
- Stylish Interior Design & Vaulted Ceilings
- Large Sun Deck & Delightful Private Garden
- Driveway for 2 cars with EV charger & Large Shed
- Age Restriction 45+ Pets Considered