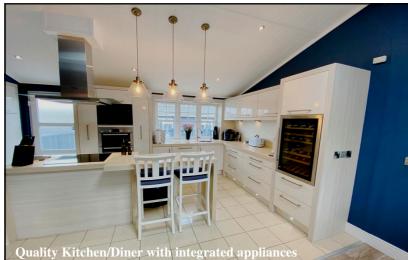

### 1 Lookout Park, Stoborough, Wareham. BH20 5AZ

DORSET

Park Homes

2-Bedroom Park Home - approx 52' x 22'

Accommodation & approximate room dimensions:

- Spacious Entrance Hall: Cloaks cupboard
- Kitchen/Diner: approx 21'2" x 17'max. A stunning room with a superb range of floor and wall cupboards. Built-in double oven, microwave, hob, plate warmer & cooker hood. Integrated washing machine & American fridge/freezer. Water softner & Wine chiller. Door to raised deck & garden.
- Lounge: approx 21'2" x 11'. Double doors to large Deck. 3 bay windows.
- Inner Hall: Linen Cupboard. Hatch to loft space.
- Bedroom 1: approx 13'5" x 10'8" max. Dresser unit. Wall mounted Air conditioning unit.
- Large Dressing Room: Fitted shelves & hanging rails
- Luxury En-Suite Shower Room
- Bedroom 2: approx 10'4" x 9'1". Fitted wardrobes.
- Luxury Jacuzzi Bathroom
- Gas Central Heating & PVCu Double-Glazing
- Quality Fixtures & Fittings Throughout
- Stylish Interior Design & Vaulted Ceilings
- Large Sun Deck & Delightful Private Garden
- Driveway for 2 cars with EV charger & Large Shed
- Age Restriction 45+ Pets Considered