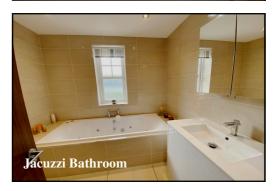

### 1 Lookout Park, Stoborough, Wareham. BH20 5AZ

DORSET

Park Homes

2-Bedroom Park Home - approx 52' x 22'

Accommodation & approximate room dimensions:

- Spacious Entrance Hall: Cloaks cupboard
- Kitchen/Diner: approx 21'2" x 17'max. A stunning room with a superb range of floor and wall cupboards. Built-in double oven, microwave, hob, plate warmer & cooker hood. Integrated washing machine & American fridge/freezer. Water softner & Wine chiller. Door to raised deck & garden.
- Lounge: approx 21'2" x 11'. Double doors to large Deck. 3 bay windows.
- Inner Hall: Linen Cupboard. Hatch to loft space.
- Bedroom 1: approx 13'5" x 10'8" max. Dresser unit. Wall mounted Air conditioning unit.
- Large Dressing Room: Fitted shelves & hanging rails
- Luxury En-Suite Shower Room
- Bedroom 2: approx 10'4" x 9'1". Fitted wardrobes.
- Luxury Jacuzzi Bathroom
- Gas Central Heating & PVCu Double-Glazing
- Quality Fixtures & Fittings Throughout
- Stylish Interior Design & Vaulted Ceilings
- Large Sun Deck & Delightful Private Garden
- Driveway for 2 cars with EV charger & Large Shed
- Age Restriction 45+ Pets Considered