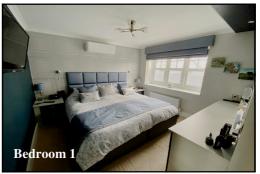

### 1 Lookout Park, Stoborough, Wareham. BH20 5AZ

DORSET

Park Homes

2-Bedroom Park Home - approx 52' x 22'

Accommodation & approximate room dimensions:

- Spacious Entrance Hall: Cloaks cupboard
- Kitchen/Diner: approx 21'2" x 17'max. A stunning room with a superb range of floor and wall cupboards. Built-in double oven, microwave, hob, plate warmer & cooker hood. Integrated washing machine & American fridge/freezer. Water softner & Wine chiller. Door to raised deck & garden.
- Lounge: approx 21'2" x 11'. Double doors to large Deck. 3 bay windows.
- Inner Hall: Linen Cupboard. Hatch to loft space.
- Bedroom 1: approx 13'5" x 10'8" max. Dresser unit. Wall mounted Air conditioning unit.
- Large Dressing Room: Fitted shelves & hanging rails
- Luxury En-Suite Shower Room
- Bedroom 2: approx 10'4" x 9'1". Fitted wardrobes.
- Luxury Jacuzzi Bathroom
- Gas Central Heating & PVCu Double-Glazing
- Quality Fixtures & Fittings Throughout
- Stylish Interior Design & Vaulted Ceilings
- Large Sun Deck & Delightful Private Garden
- Driveway for 2 cars with EV charger & Large Shed
- Age Restriction 45+ Pets Considered