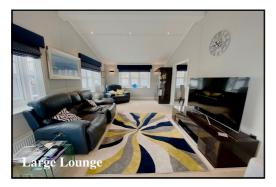

Lounge with doors to Sun Deck

Prestige 'Grand Symphony' Park Home approx 52' x 22' Manufactured 2017 Stylish interior with high quality fixtures & fittings throughout, vaulted ceilings, fitted blinds & Ring security system. Large Deck & Private Garden with artificial lawn.