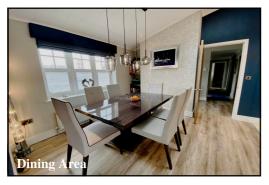

### 1 Lookout Park, Stoborough, Wareham. BH20 5AZ

DORSET

Park Homes

2-Bedroom Park Home - approx 52' x 22'

Accommodation & approximate room dimensions:

- Spacious Entrance Hall: Cloaks cupboard
- Kitchen/Diner: approx 21'2" x 17'max. A stunning room with a superb range of floor and wall cupboards. Built-in double oven, microwave, hob, plate warmer & cooker hood. Integrated washing machine & American fridge/freezer. Water softner & Wine chiller. Door to raised deck & garden.
- Lounge: approx 21'2" x 11'. Double doors to large Deck. 3 bay windows.
- Inner Hall: Linen Cupboard. Hatch to loft space.
- Bedroom 1: approx 13'5" x 10'8" max. Dresser unit. Wall mounted Air conditioning unit.
- Large Dressing Room: Fitted shelves & hanging rails
- Luxury En-Suite Shower Room
- Bedroom 2: approx 10'4" x 9'1". Fitted wardrobes.
- Luxury Jacuzzi Bathroom
- Gas Central Heating & PVCu Double-Glazing
- Quality Fixtures & Fittings Throughout
- Stylish Interior Design & Vaulted Ceilings
- Large Sun Deck & Delightful Private Garden
- Driveway for 2 cars with EV charger & Large Shed
- Age Restriction 45+ Pets Considered