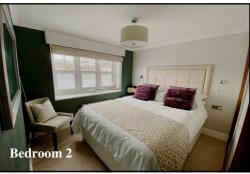

### 1 Lookout Park, Stoborough, Wareham. BH20 5AZ

DORSET

Park Homes

2-Bedroom Park Home - approx 52' x 22'

Accommodation & approximate room dimensions:

- Spacious Entrance Hall: Cloaks cupboard
- Kitchen/Diner: approx 21'2" x 17'max. A stunning room with a superb range of floor and wall cupboards. Built-in double oven, microwave, hob, plate warmer & cooker hood. Integrated washing machine & American fridge/freezer. Water softner & Wine chiller. Door to raised deck & garden.
- Lounge: approx 21'2" x 11'. Double doors to large Deck. 3 bay windows.
- Inner Hall: Linen Cupboard. Hatch to loft space.
- Bedroom 1: approx 13'5" x 10'8" max. Dresser unit. Wall mounted Air conditioning unit.
- Large Dressing Room: Fitted shelves & hanging rails
- Luxury En-Suite Shower Room
- Bedroom 2: approx 10'4" x 9'1". Fitted wardrobes.
- Luxury Jacuzzi Bathroom
- Gas Central Heating & PVCu Double-Glazing
- Quality Fixtures & Fittings Throughout
- Stylish Interior Design & Vaulted Ceilings
- Large Sun Deck & Delightful Private Garden
- Driveway for 2 cars with EV charger & Large Shed
- Age Restriction 45+ Pets Considered