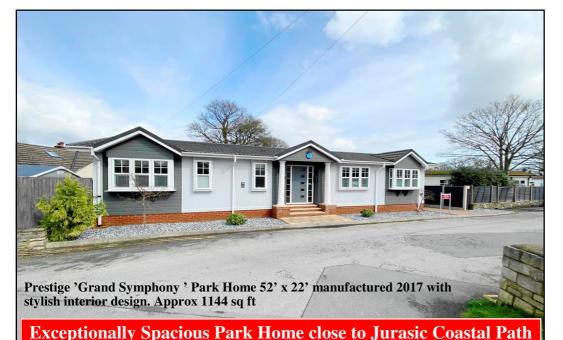

Lounge with doors to Sun Deck

Prestige 'Grand Symphony' Park Home approx 52' x 22' Manufactured 2017 Stylish interior with high quality fixtures & fittings throughout, vaulted ceilings, fitted blinds & Ring security system. Large Deck & Private Garden with artificial lawn.

Popular Residential Park with access to countryside walks & near to historic Wareham Town Centre. Short drive to the seaside resorts of Swanage, Weymouth & Poole.