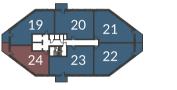

#### 1 Bedroom

Plots 162, 165(h), 172, 175(h), 182, 185(h), 192 & 195(h)

Overall Size - 57.2 m<sup>2</sup> | 615.8 ft<sup>2</sup>

Kitchen/Living/Dining Area Master Bedroom 6.1m x 4.5m 4.9m x 3.1m 19'11" x 14'9" 16'1" x 10'1"

Plot 165 has two single windows instead of a double window to dining area. Plots 165, 175, 185 & 195 do not have a sidelight on balcony doors to living area. Plots 172, 182 & 185 have a different width window to master bedroom. Plot 175 has two single windows instead of a double window to master bedroom.

|                | THE<br>ATLAS | THE<br>COLOMBIER | THE<br>IMPERIAL |                |
|----------------|--------------|------------------|-----------------|----------------|
| FLOOR 6        |              |                  |                 | FLOOR 6        |
| FLOOR 5        |              |                  |                 | FLOOR 5        |
| FLOOR 4        |              | 192<br>195       |                 | FLOOR 4        |
| FLOOR 3        |              | 182<br>185       |                 | FLOOR 3        |
| FLOOR 2        |              | 172<br>175       |                 | FLOOR 2        |
| FLOOR 1        |              | 162<br>165       |                 | FLOOR 1        |
| GROUND FLOOR   |              |                  |                 | GROUND FLOOR   |
| LOWER GROUND 1 |              |                  |                 | LOWER GROUND 1 |
| LOWER GROUND 2 |              |                  |                 | LOWER GROUND 2 |