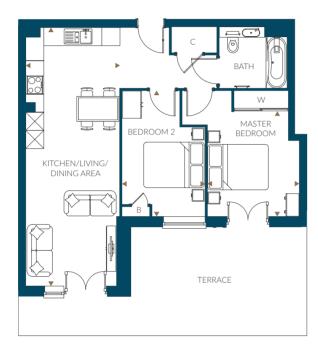

### 1 Bedroom

Plots 141, 148(h), 204 & 211(h)

Overall Size - 54.2 m<sup>2</sup> | 582.9 ft<sup>2</sup>

Kitchen/Living/Dining Area Master Bedroom 8.6m x 4.3m 4.0m x 2.9m 28'3" x 14'2" 13'1" x 9'4"

Plots 204 & 211 have a different width window to living area.

Floor plans, dimensions and configurations are included for guidance only, may be subject to revision during construction,

please refer to current drawings with a Sales Consultant. Dimensions listed are not inclusive of balcony and terrace areas.

C - Cupboard, B - Boiler, W - Wardrobe, E/S - En-suite. Dimensions taken from ▶