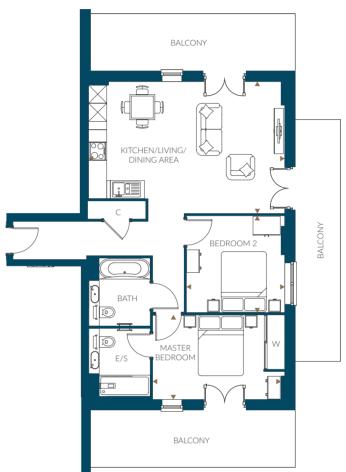

### 1 Bedroom

Plots 141, 148(h), 204 & 211(h)

Overall Size - 54.2 m<sup>2</sup> | 582.9 ft<sup>2</sup>

Kitchen/Living/Dining Area Master Bedroom 8.6m x 4.3m 4.0m x 2.9m 28'3" x 14'2" 13'1" x 9'4"

Plots 204 & 211 have a different width window to living area.

Floor plans, dimensions and configurations are included for guidance only, may be subject to revision during construction,

please refer to current drawings with a Sales Consultant. Dimensions listed are not inclusive of balcony and terrace areas.

C - Cupboard, B - Boiler, W - Wardrobe, E/S - En-suite. Dimensions taken from ▶