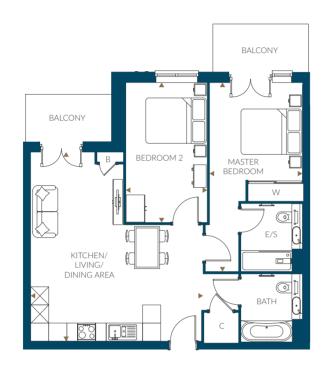

### 1 Bedroom

Plots 141, 148(h), 204 & 211(h)

Overall Size - 54.2 m<sup>2</sup> | 582.9 ft<sup>2</sup>

Kitchen/Living/Dining Area Master Bedroom 8.6m x 4.3m 4.0m x 2.9m 28'3" x 14'2" 13'1" x 9'4"

Plots 204 & 211 have a different width window to living area.

Floor plans, dimensions and configurations are included for guidance only, may be subject to revision during construction,

please refer to current drawings with a Sales Consultant. Dimensions listed are not inclusive of balcony and terrace areas.

C - Cupboard, B - Boiler, W - Wardrobe, E/S - En-suite. Dimensions taken from ▶