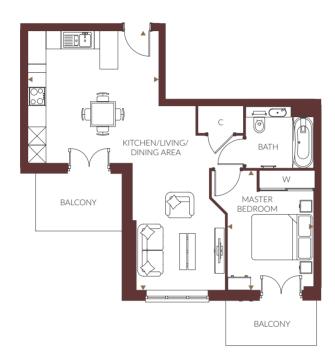

### 1 Bedroom

Plots 141, 148(h), 204 & 211(h)

Overall Size - 54.2 m<sup>2</sup> | 582.9 ft<sup>2</sup>

Kitchen/Living/Dining Area Master Bedroom 8.6m x 4.3m 4.0m x 2.9m 28'3" x 14'2" 13'1" x 9'4"

Plots 204 & 211 have a different width window to living area.