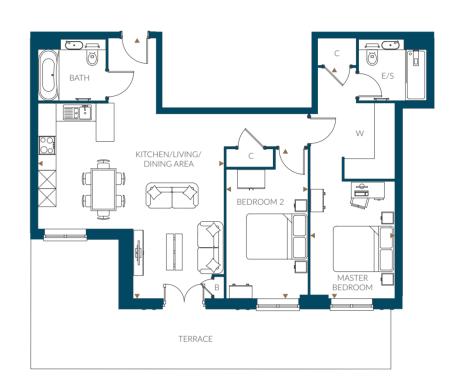

### 2 Bedroom

Plots 142, 147(h), 205 & 210(h)

Overall Size - 81.3 m<sup>2</sup> | 875.3 ft<sup>2</sup>

 Kitchen/Living/Dining Area
 8.5m x 4.7m
 27'11" x 15'5"

 Master Bedroom
 6.0m x 3.3m
 19'8" x 10'10"

 Bedroom 2
 4.8m x 2.7m
 15'9" x 8'10"

Plots 205 & 210 do not have a sidelight on balcony doors to master bedroom and a different width of window to living area.

|                | THE<br>ATLAS | THE<br>COLOMBIER | THE<br>IMPERIAL |                |
|----------------|--------------|------------------|-----------------|----------------|
| FLOOR 6        |              |                  |                 | FLOOR 6        |
| FLOOR 5        | 147<br>142   | 210<br>205       |                 | FLOOR 5        |
| FLOOR 4        |              |                  |                 | FLOOR 4        |
| FLOOR 3        |              |                  |                 | FLOOR 3        |
| FLOOR 2        |              |                  |                 | FLOOR 2        |
| FLOOR 1        |              |                  |                 | FLOOR 1        |
| GROUND FLOOR   |              |                  |                 | GROUND FLOOR   |
| LOWER GROUND 1 |              |                  |                 | LOWER GROUND 1 |
| LOWER GROUND 2 |              |                  |                 | LOWER GROUND 2 |