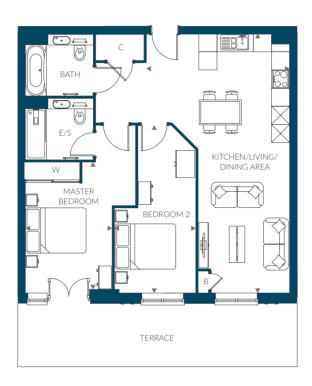

### 2 Bedroom

Plots 149 & 151(h)

Overall Size - 78.1 m<sup>2</sup> | 840.2 ft<sup>2</sup>

Kitchen/Living/Dining Area Master Bedroom Bedroom 2 8.6m x 3.3m 6.3m x 2.9m

6.2m x 2.7m

28'3" x 10'10" 20'8" x 9'6" 20'4" x 8'10"

|                | THE<br>ATLAS | THE<br>COLOMBIER | THE<br>IMPERIAL |                |
|----------------|--------------|------------------|-----------------|----------------|
| FLOOR 6        |              |                  |                 | FLOOR 6        |
| FLOOR 5        | 149<br>151   |                  |                 | FLOOR 5        |
| FLOOR 4        |              |                  |                 | FLOOR 4        |
| FLOOR 3        |              |                  |                 | FLOOR 3        |
| FLOOR 2        |              |                  |                 | FLOOR 2        |
| FLOOR 1        |              |                  |                 | FLOOR 1        |
| GROUND FLOOR   |              |                  |                 | GROUND FLOOR   |
| LOWER GROUND 1 |              |                  |                 | LOWER GROUND 1 |
| LOWER GROUND 2 |              |                  |                 | LOWER GROUND 2 |