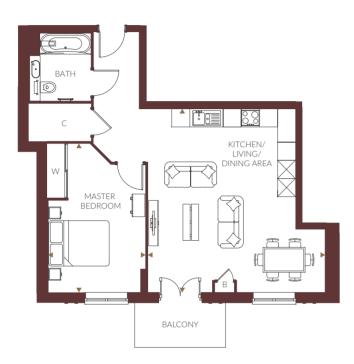

1 Bedroom

Plot 155

Overall Size - 53.0 m<sup>2</sup> | 570.7 ft<sup>2</sup>

Kitchen/Living/Dining Area Master Bedroom 8.6m x 6.2m 3.4m x 3.0m 28'3" x 20'4" 11'2" x 9'10"

|                | THE<br>ATLAS | THE<br>COLOMBIER | THE<br>IMPERIAL |                |
|----------------|--------------|------------------|-----------------|----------------|
| FLOOR 6        |              |                  |                 | FLOOR 6        |
| FLOOR 5        |              |                  |                 | FLOOR 5        |
| FLOOR 4        |              |                  |                 | FLOOR 4        |
| FLOOR 3        |              |                  |                 | FLOOR 3        |
| FLOOR 2        |              |                  |                 | FLOOR 2        |
| FLOOR 1        |              |                  |                 | FLOOR 1        |
| GROUND FLOOR   |              | 155              |                 | GROUND FLOOR   |
| LOWER GROUND 1 |              |                  |                 | LOWER GROUND 1 |
| LOWER GROUND 2 |              |                  |                 | LOWER GROUND 2 |