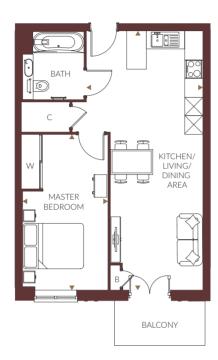

### 1 Bedroom

Plots 141, 148(h), 204 & 211(h)

Overall Size - 54.2 m<sup>2</sup> | 582.9 ft<sup>2</sup>

Kitchen/Living/Dining Area Master Bedroom 8.6m x 4.3m 4.0m x 2.9m 28'3" x 14'2" 13'1" x 9'4"

Plots 204 & 211 have a different width window to living area.