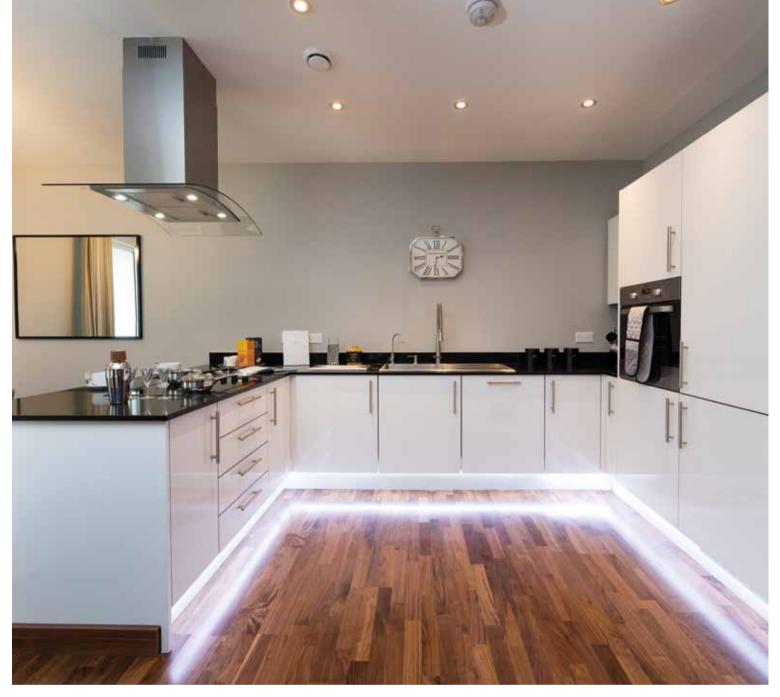

### Designer Kitchens

- Zanussi stainless steel electric fan oven
- Zanussi ceramic hob and Caple stainless steel chimney extractor
- Zanussi integrated fridge/freezer, washer/dryer and dishwasher
- Choice of designer units by Oakwood Kitchens\*
- Choice of quartz stone worktops and upstands\*
- Stainless steel splashback to hob
- Fascino stainless steel sink with oversized single bowl and integrated removable chopping board
- Fascino designer curved tap with clipped hose-spray extension
- Fascino instant boiling water tap
- Integrated stainless steel soap dispenser
- LED lighting under kitchen wall units