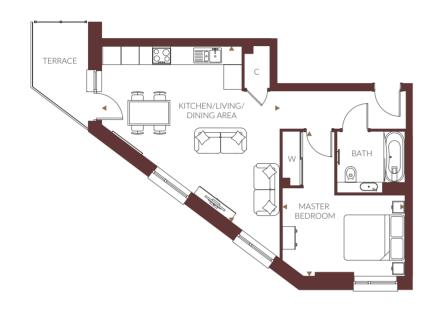

### 1 Bedroom

Plots 141, 148(h), 204 & 211(h)

Overall Size - 54.2 m<sup>2</sup> | 582.9 ft<sup>2</sup>

Kitchen/Living/Dining Area Master Bedroom 8.6m x 4.3m 4.0m x 2.9m 28'3" x 14'2" 13'1" x 9'4"

Plots 204 & 211 have a different width window to living area.

Floor plans, dimensions and configurations are included for guidance only, may be subject to revision during construction,

please refer to current drawings with a Sales Consultant. Dimensions listed are not inclusive of balcony and terrace areas.

C - Cupboard, B - Boiler, W - Wardrobe, E/S - En-suite. Dimensions taken from ▶