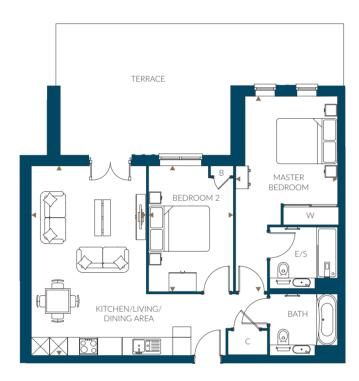

### 1 Bedroom

Plots 141, 148(h), 204 & 211(h)

Overall Size - 54.2 m<sup>2</sup> | 582.9 ft<sup>2</sup>

Kitchen/Living/Dining Area Master Bedroom 8.6m x 4.3m 4.0m x 2.9m 28'3" x 14'2" 13'1" x 9'4"

Plots 204 & 211 have a different width window to living area.

Floor plans, dimensions and configurations are included for guidance only, may be subject to revision during construction,

please refer to current drawings with a Sales Consultant. Dimensions listed are not inclusive of balcony and terrace areas.

C - Cupboard, B - Boiler, W - Wardrobe, E/S - En-suite. Dimensions taken from ▶