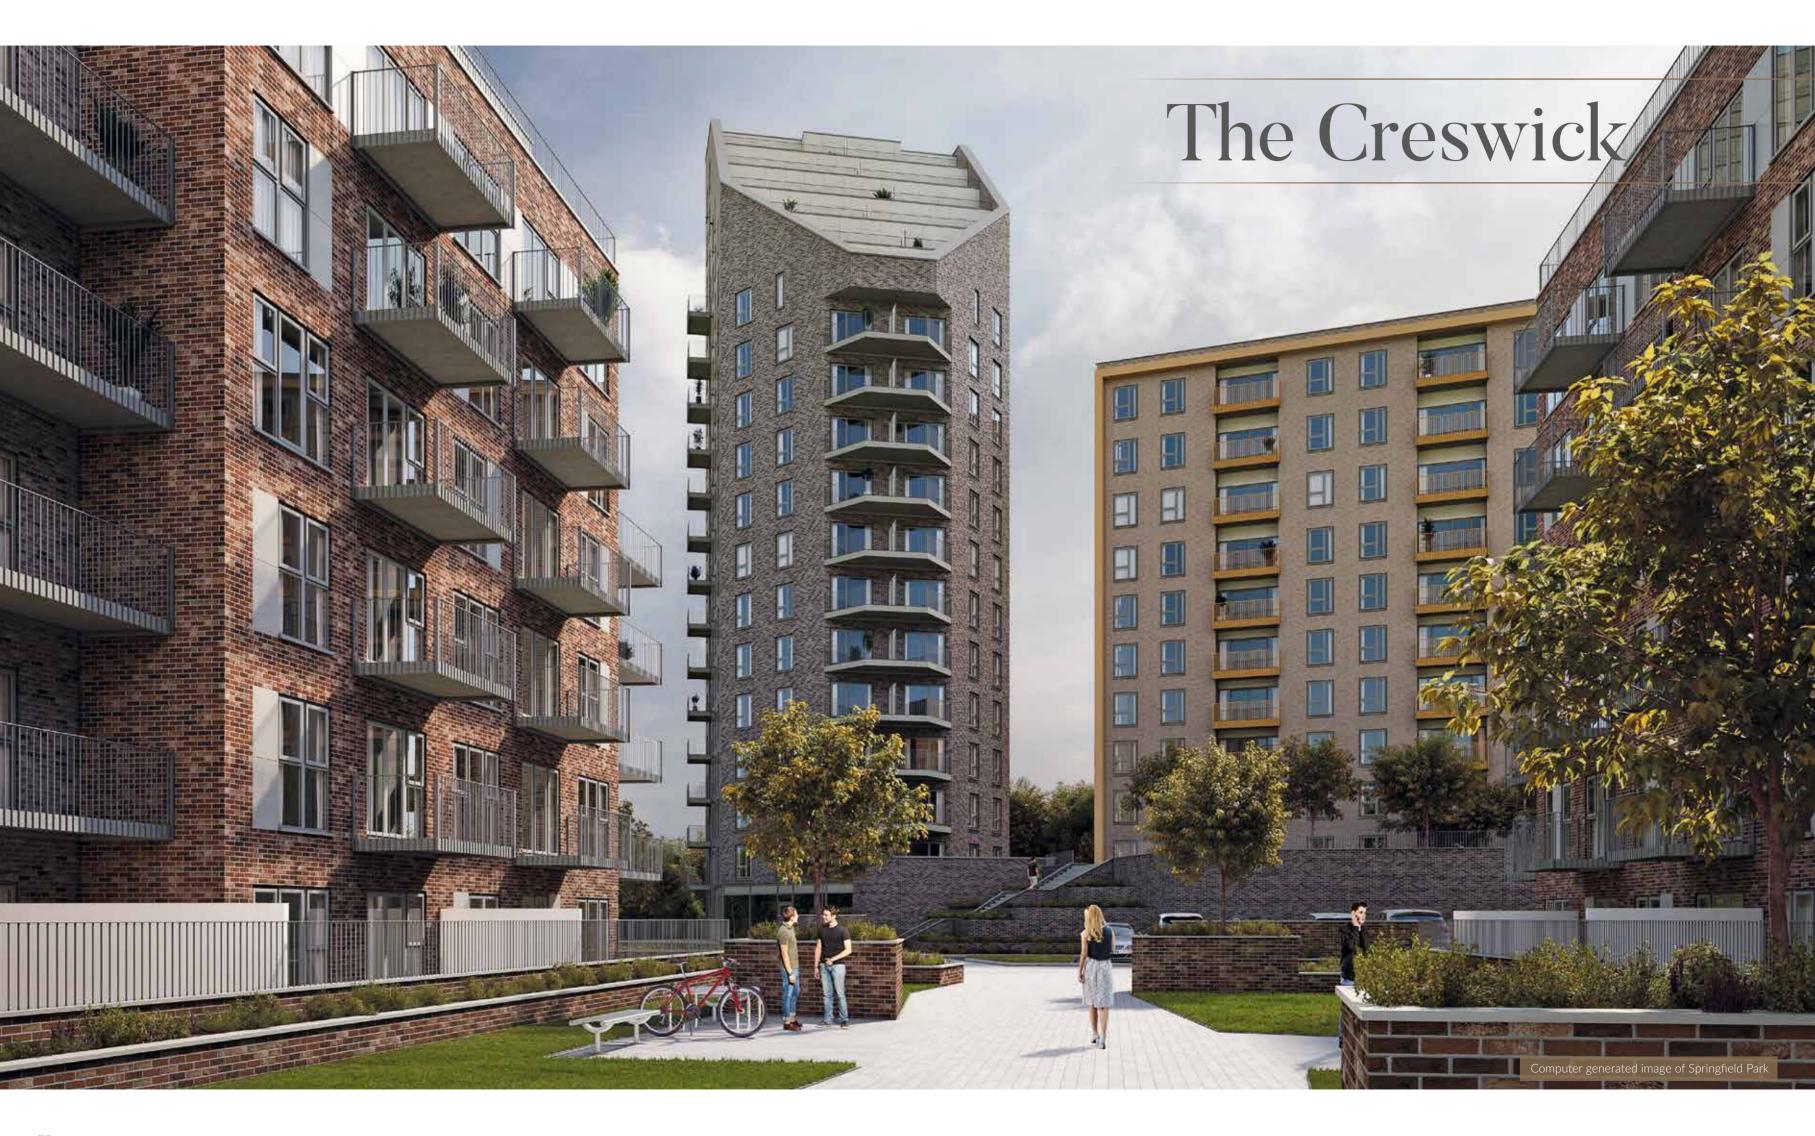

Michelin guide.

Springfield Park.

The centre of Maidstone is a hive of activity in the evenings with party goers, theatre and

Theatre goers will enjoy a variety of entertainment from drama to dance and comedy to music. Since 1955 The Hazlitt Theatre has been a stage to entertain. With its proscenium arch and intimate auditorium it hosts productions to entertain the whole family. Lockmeadow Centre provides a one stop place of entertainment including a multi-screen cinema, ten pin bowling, a gym and a pool as well as a trampoline park and when you have worked up an appetite there are a selection of eateries to enjoy.