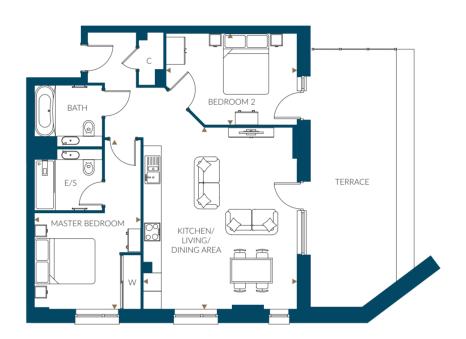

### 1 Bedroom

Plots 141, 148(h), 204 & 211(h)

Overall Size - 54.2 m<sup>2</sup> | 582.9 ft<sup>2</sup>

Kitchen/Living/Dining Area Master Bedroom 8.6m x 4.3m 4.0m x 2.9m 28'3" x 14'2" 13'1" x 9'4"

Plots 204 & 211 have a different width window to living area.

Floor plans, dimensions and configurations are included for guidance only, may be subject to revision during construction,

please refer to current drawings with a Sales Consultant. Dimensions listed are not inclusive of balcony and terrace areas.

C - Cupboard, B - Boiler, W - Wardrobe, E/S - En-suite. Dimensions taken from ▶