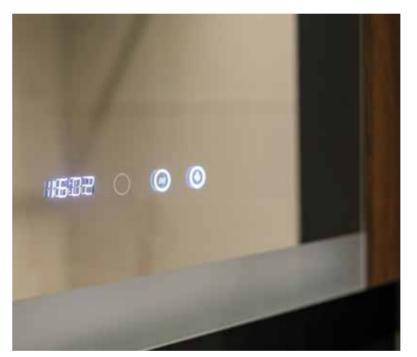

### Luxury Bathrooms & En-Suites

- Fascino digitally controlled Smart Tap
- Smart Mirror with LED lighting, shaver socket, digital clock and de-mist pad
- Walnut vanity unit with integrated storage space and black porcelain worktop
- RAK Ceramics basin
- RAK Ceramics Hygiene+ WC with RAKRimless™ pan and soft close ergonomic design seat
- Fascino Smart Shower and Smart Bath
- Heated chrome towel rails
- Choice of RAK Ceramics porcelain wall and floor tile colour with polished and matt finishes\*
- Low-level LED strip lighting to bath