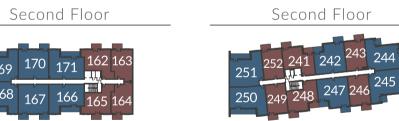

#### 2 Bedroom

Plots 92(h), 95, 102(h), 105, 112(h), 115, 122(h), 125, 132(h), 135, 167(h), 170, 177(h), 180, 187(h), 190, 197(h) & 200

Overall Size - 77.1 m<sup>2</sup> | 829.6 ft<sup>2</sup>

 Kitchen/Living/Dining Area
 8.6m x 4.6m
 28'3" x 15'1"

 Master Bedroom
 6.2m x 2.9m
 20'4" x 9'6"

 Bedroom 2
 4.0m x 2.8m
 13'1" x 9'2"

Plots 92 & 95 have a terrace instead of a balcony and have a double window instead of doors to master bedroom.

Plots 102, 112, 115, 105, 167, 170, 177, 197 & 200 have a different width window to bedroom 2.

### 2 Bedroom

Plots 101, 106(h), 111, 116(h), 121, 126(h), 131, 136(h), 166, 171(h), 176, 181(h), 186, 191(h), 196 & 201(h)

Overall Size - 73.4 m<sup>2</sup> | 790.5 ft<sup>2</sup>

 Kitchen/Living/Dining Area
 6.3m x 4.9m
 20'8" x 16'1"

 Master Bedroom
 6.5m x 3.0m
 21'4" x 9'10"

 Bedroom 2
 4.2m x 2.9m
 13'9" x 9'5"

Plots 121 & 126 have a different width of window to master bedroom.

|                | THE<br>ATLAS | THE<br>COLOMBIER   | THE<br>IMPERIAL |                |
|----------------|--------------|--------------------|-----------------|----------------|
| FLOOR 6        |              |                    |                 | FLOOR 6        |
| FLOOR 5        |              |                    |                 | FLOOR 5        |
| FLOOR 4        | 136<br>131   | 20 <u>1</u><br>196 |                 | FLOOR 4        |
| FLOOR 3        | 126<br>121   | 191<br>186         |                 | FLOOR 3        |
| FLOOR 2        | 116<br>111   | 181<br>176         |                 | FLOOR 2        |
| FLOOR 1        | 106<br>101   | 171<br>166         |                 | FLOOR 1        |
| GROUND FLOOR   |              |                    |                 | GROUND FLOOR   |
| LOWER GROUND 1 |              |                    |                 | LOWER GROUND 1 |
| LOWER GROUND 2 |              |                    |                 | LOWER GROUND 2 |