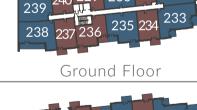

### 1 Bedroom

Plots 141, 148(h), 204 & 211(h)

Overall Size - 54.2 m<sup>2</sup> | 582.9 ft<sup>2</sup>

Kitchen/Living/Dining Area Master Bedroom 8.6m x 4.3m 4.0m x 2.9m 28'3" x 14'2" 13'1" x 9'4"

Plots 204 & 211 have a different width window to living area.

|                | THE<br>ATLAS | THE<br>COLOMBIER | THE<br>IMPERIAL |                |
|----------------|--------------|------------------|-----------------|----------------|
| FLOOR 6        |              |                  |                 | FLOOR 6        |
| FLOOR 5        | 148<br>141   | 211<br>204       |                 | FLOOR 5        |
| FLOOR 4        |              |                  |                 | FLOOR 4        |
| FLOOR 3        |              |                  |                 | FLOOR 3        |
| FLOOR 2        |              |                  |                 | FLOOR 2        |
| FLOOR 1        |              |                  |                 | FLOOR 1        |
| GROUND FLOOR   |              |                  |                 | GROUND FLOOR   |
| LOWER GROUND 1 |              |                  |                 | LOWER GROUND 1 |
| LOWER GROUND 2 |              |                  |                 | LOWER GROUND 2 |