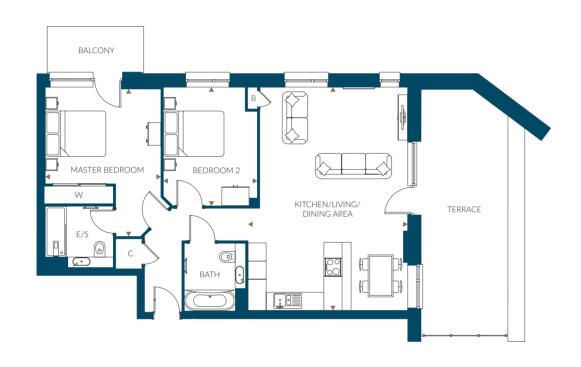

Floor plans, dimensions and configurations are included for guidance only, may be subject to revision during construction,

please refer to current drawings with a Sales Consultant. Dimensions listed are not inclusive of balcony and terrace areas.

C - Cupboard, B - Boiler, W - Wardrobe, E/S - En-suite. Dimensions taken from ▶