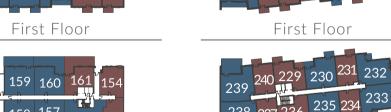

#### 2 Bedroom

Plots 157, 160(h) & 221

Overall Size - 70.7 m<sup>2</sup> | 761.2 ft<sup>2</sup>

 Kitchen/Living/Dining Area
 6.2m x 5.7m
 20'4" x 18'8"

 Master Bedroom
 5.8m x 3.1m
 19'0" x 10'2"

 Bedroom 2
 4.6m x 2.7m
 15'1" x 8'10"

Plot 221 has a double window instead of two single windows to bedroom 2 and doors in master bedroom to balcony instead of a window.

Plot 221 has two balconies, one to the living area and one to the master bedroom instead of a terrace.

### 2 Bedroom

Plots 230, 235(h), 242, 247(h), 254 & 259(h)

Overall Size - 70.7 m<sup>2</sup> | 761.5 ft<sup>2</sup>

 Kitchen/Living/Dining Area
 6.3m x 5.7m
 20'8" x 18'8"

 Master Bedroom
 6.3m x 3.1m
 20'8" x 10'2"

 Bedroom 2
 4.6m x 2.7m
 15'1" x 8'10"

Plots 242 & 247 have a different width of window to bedroom 2.

|                | THE<br>ATLAS | THE<br>COLOMBIER | THE<br>IMPERIAL    |                |
|----------------|--------------|------------------|--------------------|----------------|
| FLOOR 6        |              |                  |                    | FLOOR 6        |
| FLOOR 5        |              |                  |                    | FLOOR 5        |
| FLOOR 4        |              |                  |                    | FLOOR 4        |
| FLOOR 3        |              |                  |                    | FLOOR 3        |
| FLOOR 2        |              |                  | 25 <u>4</u><br>259 | FLOOR 2        |
| FLOOR 1        |              |                  | 242<br>247         | FLOOR 1        |
| GROUND FLOOR   |              |                  | 230<br>235         | GROUND FLOOR   |
| LOWER GROUND 1 |              |                  |                    | LOWER GROUND 1 |
| LOWER GROUND 2 |              |                  |                    | LOWER GROUND 2 |