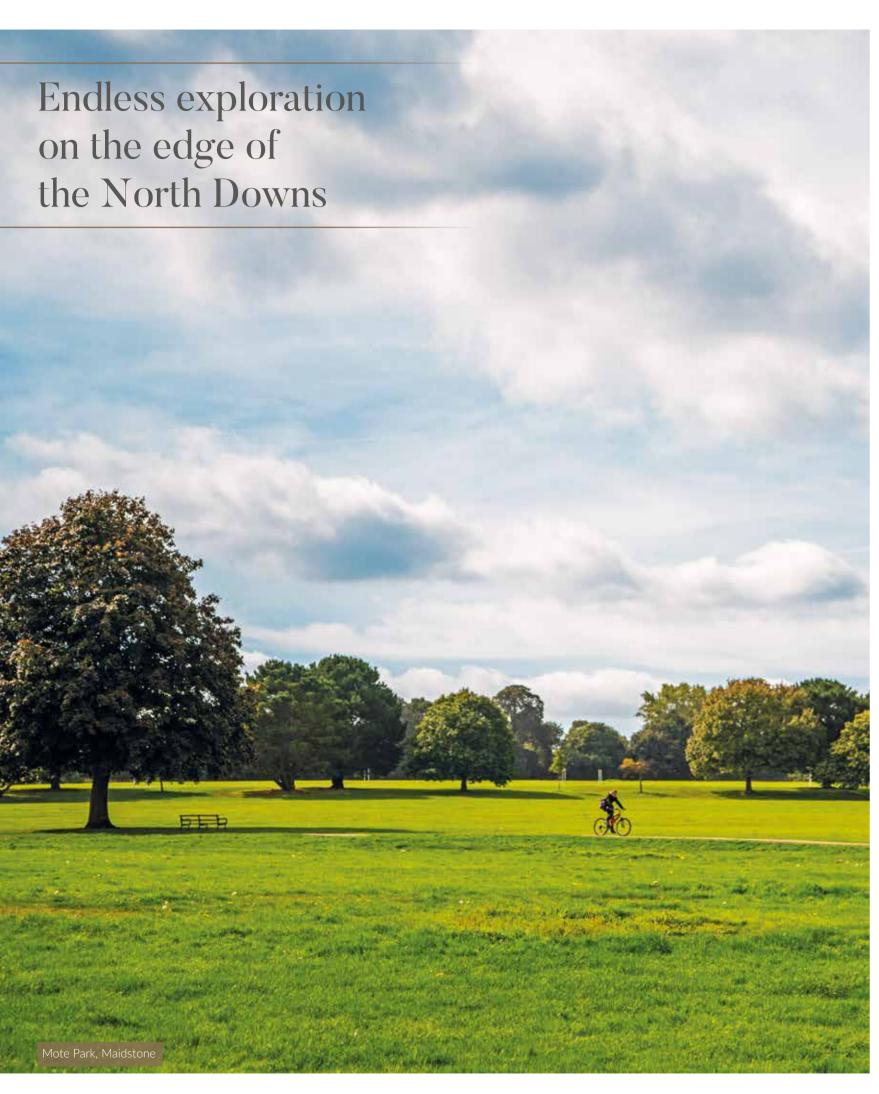

A number of parks and open spaces as well as riverside walks can be enjoyed in Maidstone, notably the historic Mote Park spanning over 180 hectares; a freely accessible facility which includes a lake, childrens play areas, woodlands, heathland and grasslands as well as activities for all the family and a café for refreshments.