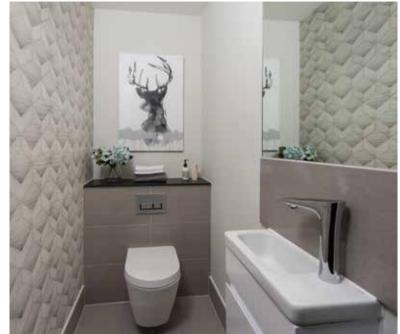

### Luxury Bathrooms & En-Suites

- Fascino digitally controlled Smart Tap
- Smart Mirror with LED lighting, shaver socket, digital clock and de-mist pad
- Walnut vanity unit with integrated storage space and black porcelain worktop
- RAK Ceramics basin
- RAK Ceramics Hygiene+ WC with RAKRimless™ pan and soft close ergonomic design seat
- Fascino Smart Shower and Smart Bath
- Heated chrome towel rails
- Choice of RAK Ceramics porcelain wall and floor tile colour with polished and matt finishes\*
- Low-level LED strip lighting to bath