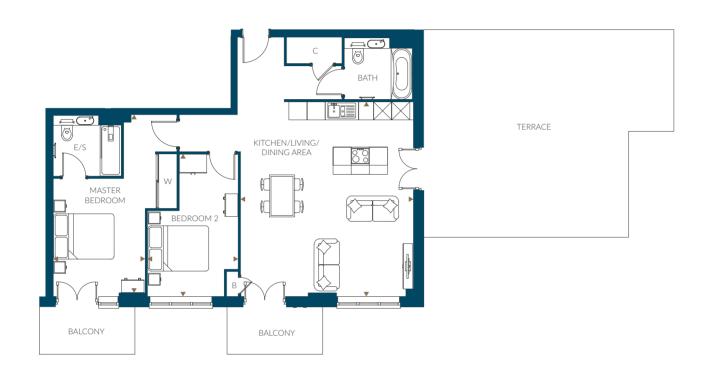

Floor plans, dimensions and configurations are included for guidance only, may be subject to revision during construction,

please refer to current drawings with a Sales Consultant. Dimensions listed are not inclusive of balcony and terrace areas.

C - Cupboard, B - Boiler, W - Wardrobe, E/S - En-suite. Dimensions taken from ▶