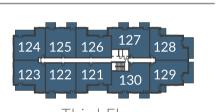

#### 2 Bedroom

Plots 97, 107, 110(h), 117, 120(h), 127, 130(h), 137 & 140(h)

Overall Size - 86.3 m<sup>2</sup> | 929.0 ft<sup>2</sup>

 Kitchen/Living/Dining Area
 6.1m x 6.1m
 20'0" x 20'0"

 Master Bedroom
 6.3m x 3.0m
 20'8" x 9'10"

 Bedroom 2
 5.1m x 2.8m
 16'9" x 9'2"

Plot 97 has a terrace instead of two balconies.

Plots 107 & 110 have two single windows instead of a double window to dining area and a different width of window to bedroom 2.

Plots 117 & 120 have two single windows instead of a double window to bedroom 2.

|                | THE<br>ATLAS | THE<br>COLOMBIER | THE<br>IMPERIAL |                |
|----------------|--------------|------------------|-----------------|----------------|
| FLOOR 6        |              |                  |                 | FLOOR 6        |
| FLOOR 5        |              |                  |                 | FLOOR 5        |
| FLOOR 4        | 137<br>140   |                  |                 | FLOOR 4        |
| FLOOR 3        | 127<br>130   |                  |                 | FLOOR 3        |
| FLOOR 2        | 117<br>120   |                  |                 | FLOOR 2        |
| FLOOR 1        | 107<br>110   |                  |                 | FLOOR 1        |
| GROUND FLOOR   | 97           |                  |                 | GROUND FLOOR   |
| LOWER GROUND 1 |              |                  |                 | LOWER GROUND 1 |
| LOWER GROUND 2 |              |                  |                 | LOWER GROUND 2 |

#### 2 Bedroom

Plots 98, 99(h), 108, 109(h), 118, 119(h), 128, 129(h), 138 & 139(h) Overall Size - 78.7 m<sup>2</sup> | 847.0 ft<sup>2</sup>

Plots 98 & 99 have a terrace instead of a balcony.

Plots 96 & 99 have two single windows instead of a double window to master bedroom. Plots 128 & 129 have a different width of window to master bedroom.

|                | THE<br>ATLAS | THE<br>COLOMBIER | THE<br>IMPERIAL |                |
|----------------|--------------|------------------|-----------------|----------------|
| FLOOR 6        |              |                  |                 | FLOOR 6        |
| FLOOR 5        |              |                  |                 | FLOOR 5        |
| FLOOR 4        | 138<br>139   |                  |                 | FLOOR 4        |
| FLOOR 3        | 128<br>129   |                  |                 | FLOOR 3        |
| FLOOR 2        | 118<br>119   |                  |                 | FLOOR 2        |
| FLOOR 1        | 108<br>109   |                  |                 | FLOOR 1        |
| GROUND FLOOR   | 98           |                  |                 | GROUND FLOOR   |
| LOWER GROUND 1 |              |                  |                 | LOWER GROUND 1 |
| LOWER GROUND 2 |              |                  |                 | LOWER GROUND 2 |

### 2 Bedroom

Plots 101, 106(h), 111, 116(h), 121, 126(h), 131, 136(h), 166, 171(h), 176, 181(h), 186, 191(h), 196 & 201(h)

Overall Size - 73.4 m<sup>2</sup> | 790.5 ft<sup>2</sup>

 Kitchen/Living/Dining Area
 6.3m x 4.9m
 20'8" x 16'1"

 Master Bedroom
 6.5m x 3.0m
 21'4" x 9'10"

 Bedroom 2
 4.2m x 2.9m
 13'9" x 9'5"

Plots 121 & 126 have a different width of window to master bedroom.

|                | THE<br>ATLAS | THE<br>COLOMBIER   | THE<br>IMPERIAL |                |
|----------------|--------------|--------------------|-----------------|----------------|
| FLOOR 6        |              |                    |                 | FLOOR 6        |
| FLOOR 5        |              |                    |                 | FLOOR 5        |
| FLOOR 4        | 136<br>131   | 20 <u>1</u><br>196 |                 | FLOOR 4        |
| FLOOR 3        | 126<br>121   | 191<br>186         |                 | FLOOR 3        |
| FLOOR 2        | 116<br>111   | 181<br>176         |                 | FLOOR 2        |
| FLOOR 1        | 106<br>101   | 171<br>166         |                 | FLOOR 1        |
| GROUND FLOOR   |              |                    |                 | GROUND FLOOR   |
| LOWER GROUND 1 |              |                    |                 | LOWER GROUND 1 |
| LOWER GROUND 2 |              |                    |                 | LOWER GROUND 2 |