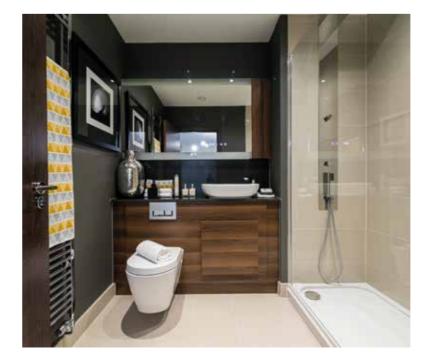

### Luxury Bathrooms & En-Suites

- Fascino digitally controlled Smart Tap
- Smart Mirror with LED lighting, shaver socket, digital clock and de-mist pad
- Walnut vanity unit with integrated storage space and black porcelain worktop
- RAK Ceramics basin
- RAK Ceramics Hygiene+ WC with RAKRimless™ pan and soft close ergonomic design seat
- Fascino Smart Shower and Smart Bath
- Heated chrome towel rails
- Choice of RAK Ceramics porcelain wall and floor tile colour with polished and matt finishes\*
- Low-level LED strip lighting to bath