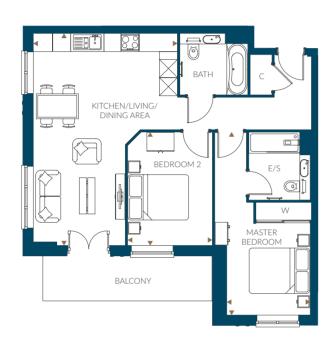

#### 2 Bedroom

Plots 92(h), 95, 102(h), 105, 112(h), 115, 122(h), 125, 132(h), 135, 167(h), 170, 177(h), 180, 187(h), 190, 197(h) & 200

Overall Size - 77.1 m<sup>2</sup> | 829.6 ft<sup>2</sup>

 Kitchen/Living/Dining Area
 8.6m x 4.6m
 28'3" x 15'1"

 Master Bedroom
 6.2m x 2.9m
 20'4" x 9'6"

 Bedroom 2
 4.0m x 2.8m
 13'1" x 9'2"

Plots 92 & 95 have a terrace instead of a balcony and have a double window instead of doors to master bedroom.

Plots 102, 112, 115, 105, 167, 170, 177, 197 & 200 have a different width window to bedroom 2.

|                | THE<br>ATLAS | THE<br>COLOMBIER | THE<br>IMPERIAL |                |
|----------------|--------------|------------------|-----------------|----------------|
| FLOOR 6        |              |                  |                 | FLOOR 6        |
| FLOOR 5        |              |                  |                 | FLOOR 5        |
| FLOOR 4        | 135<br>132   | 200<br>197       |                 | FLOOR 4        |
| FLOOR 3        | 125<br>122   | 190<br>187       |                 | FLOOR 3        |
| FLOOR 2        | 115<br>112   | 180<br>177       |                 | FLOOR 2        |
| FLOOR 1        | 105<br>102   | 170<br>167       |                 | FLOOR 1        |
| GROUND FLOOR   | 95<br>92     |                  |                 | GROUND FLOOR   |
| LOWER GROUND 1 |              |                  |                 | LOWER GROUND 1 |
| LOWER GROUND 2 |              |                  |                 | LOWER GROUND 2 |

Floor plans, dimensions and configurations are included for guidance only, may be subject to revision during construction, please refer to current drawings with a Sales Consultant. Dimensions listed are not inclusive of balcony and terrace areas.

C - Cupboard, B - Boiler, W - Wardrobe, E/S - En-suite. Dimensions taken from

42