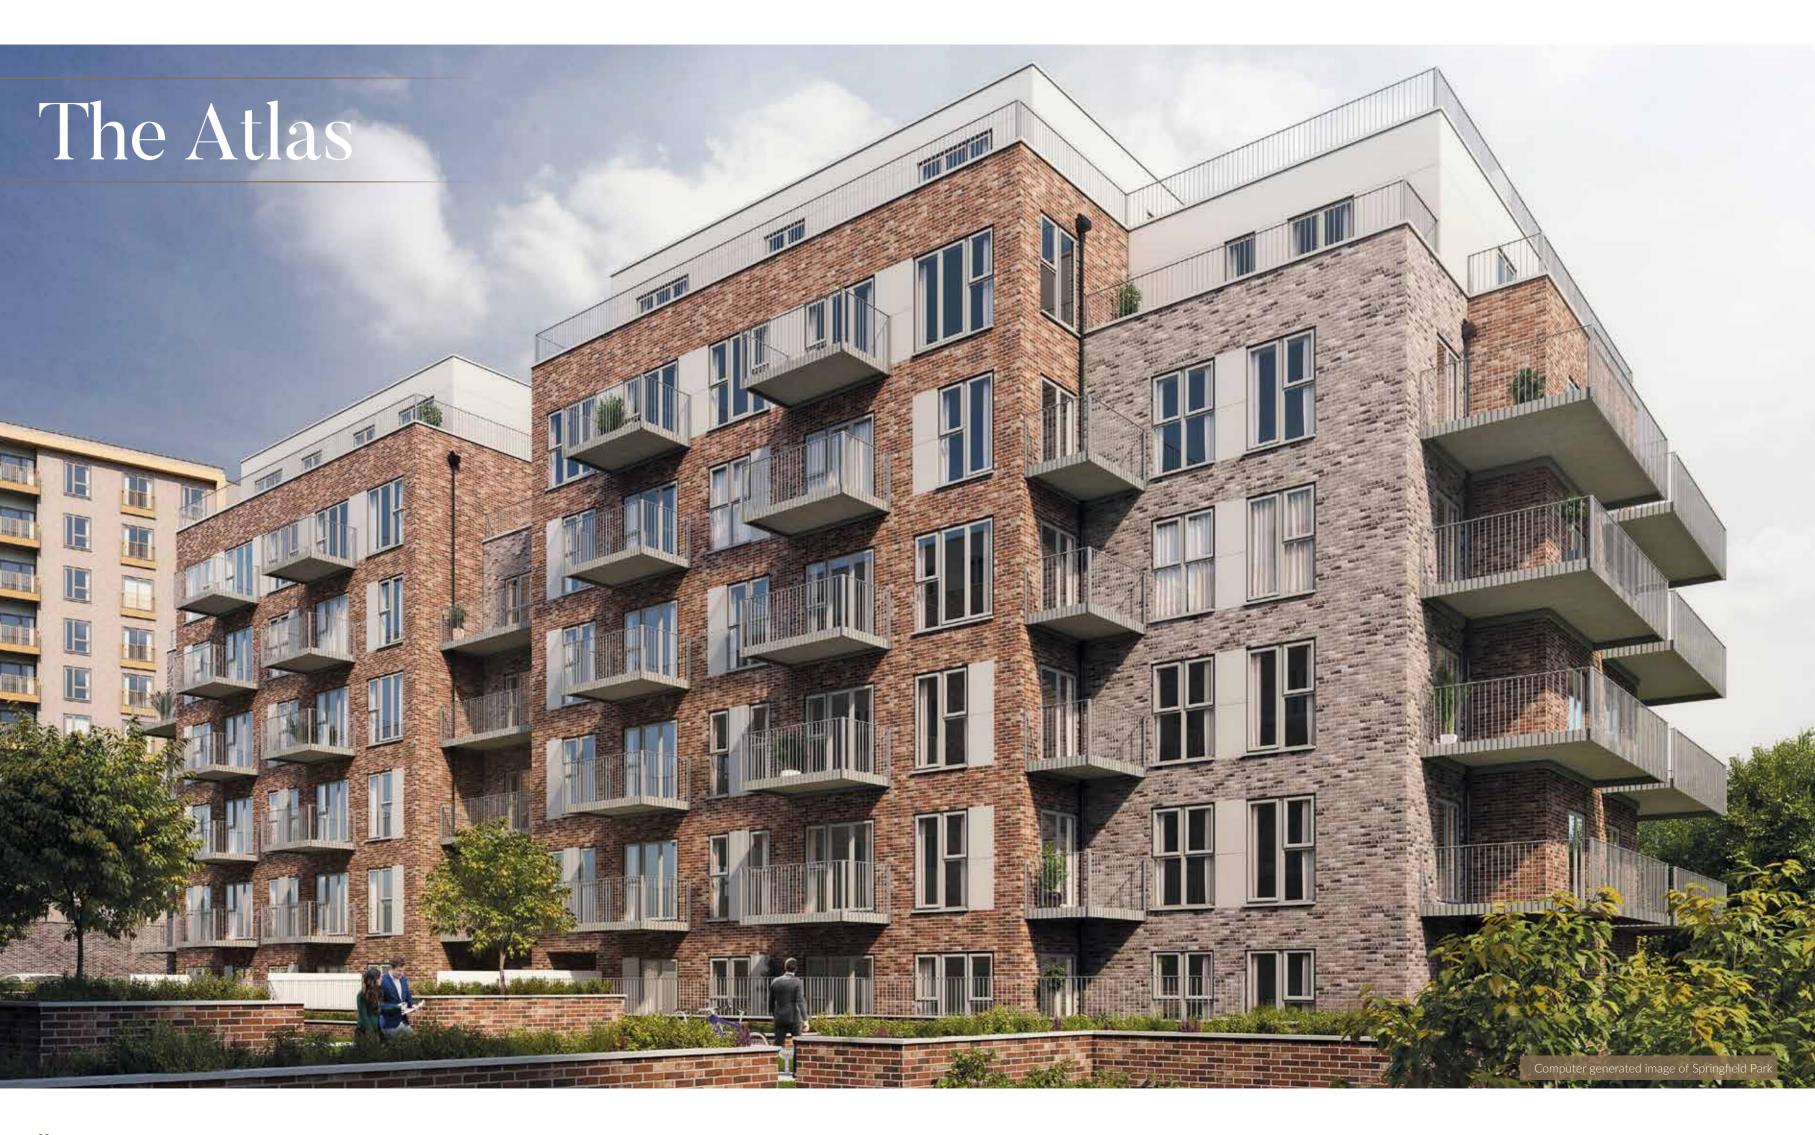

### **General Specifications**

- Forest oak doors with polished chrome ironmongery, matching wrapped door-lining, architraves
  and skirtings.
- Choice of white oak or ebony oak strip wood flooring to entrance hall, living area, dining area, kitchen and cloakrooms/cupboards\*
- Choice of carpets with underlay to bedrooms\*
- Fitted wardrobes to master bedroom
- Television and telephone points to living area and master bedroom
- USB double power sockets to living room, kitchen and master bedroom
- Gas fired heating system via radiators
- Smoke alarm and CO detectors
- Double-glazed uPVC windows
- Audio/visual entry system
- Sprinkler system installed to all plots

<sup>\*</sup> Choices from developer's range and subject to stage of construction.













Map is not to scale.











 $\mathcal{LL}$ 









### 1 Bedroom

Plots 141, 148(h), 204 & 211(h)

Overall Size - 54.2 m<sup>2</sup> | 582.9 ft<sup>2</sup>



Kitchen/Living/Dining Area Master Bedroom 8.6m x 4.3m 4.0m x 2.9m 28'3" x 14'2" 13'1" x 9'4"

Plots 204 & 211 have a different width window to living area.

|                | THE<br>ATLAS | THE<br>COLOMBIER | THE<br>IMPERIAL |                |
|----------------|--------------|------------------|-----------------|----------------|
| FLOOR 6        |              |                  |                 | FLOOR 6        |
| FLOOR 5        | 148<br>141   | 211<br>204       |                 | FLOOR 5        |
| FLOOR 4        |              |                  |                 | FLOOR 4        |
| FLOOR 3        |              |                  |