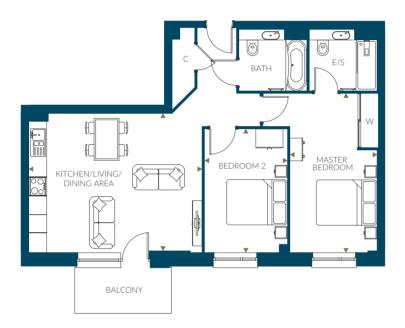

### 1 Bedroom

Plots 141, 148(h), 204 & 211(h)

Overall Size - 54.2 m<sup>2</sup> | 582.9 ft<sup>2</sup>

Kitchen/Living/Dining Area Master Bedroom 8.6m x 4.3m 4.0m x 2.9m 28'3" x 14'2" 13'1" x 9'4"

Plots 204 & 211 have a different width window to living area.