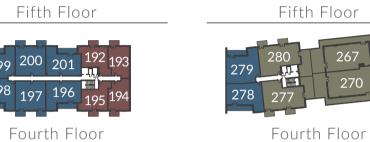

#### 2 Bedroom

Plots 92(h), 95, 102(h), 105, 112(h), 115, 122(h), 125, 132(h), 135, 167(h), 170, 177(h), 180, 187(h), 190, 197(h) & 200

Overall Size - 77.1 m<sup>2</sup> | 829.6 ft<sup>2</sup>

 Kitchen/Living/Dining Area
 8.6m x 4.6m
 28'3" x 15'1"

 Master Bedroom
 6.2m x 2.9m
 20'4" x 9'6"

 Bedroom 2
 4.0m x 2.8m
 13'1" x 9'2"

Plots 92 & 95 have a terrace instead of a balcony and have a double window instead of doors to master bedroom.

Plots 102, 112, 115, 105, 167, 170, 177, 197 & 200 have a different width window to bedroom 2.

|                | THE<br>ATLAS | THE<br>COLOMBIER | THE<br>IMPERIAL |                |
|----------------|--------------|------------------|-----------------|----------------|
| FLOOR 6        |              |                  |                 | FLOOR 6        |
| FLOOR 5        |              |                  |                 | FLOOR 5        |
| FLOOR 4        | 135<br>132   | 200<br>197       |                 | FLOOR 4        |
| FLOOR 3        | 125<br>122   | 190<br>187       |                 | FLOOR 3        |
| FLOOR 2        | 115<br>112   | 180<br>177       |                 | FLOOR 2        |
| FLOOR 1        | 105<br>102   | 170<br>167       |                 | FLOOR 1        |
| GROUND FLOOR   | 95<br>92     |                  |                 | GROUND FLOOR   |
| LOWER GROUND 1 |              |                  |                 | LOWER GROUND 1 |
| LOWER GROUND 2 |              |                  |                 | LOWER GROUND 2 |

#### 2 Bedroom

Plots 93, 94(h), 103, 104(h), 113, 114(h), 123, 124(h), 133, 134(h), 168, 169(h), 178, 179(h), 188, 189(h), 198 & 199(h)

Overall Size - 69.9 m<sup>2</sup> | 752.5 ft<sup>2</sup>

 Kitchen/Living/Dining Area
 7.0m x 4.7m
 23'0" x 15'5"

 Master Bedroom
 6.1m x 2.8m
 20'0" x 9'2"

 Bedroom 2
 3.8m x 2.8m
 12'6" x 9'2"

Plots 93 & 94 have a terrace instead of a balcony and do not have additional triple window to living area. Plots 103, 104 & 168 have two single windows instead of a double window to master bedroom.

|                | THE<br>ATLAS | THE<br>COLOMBIER | THE<br>IMPERIAL |                |
|----------------|--------------|------------------|-----------------|----------------|
| FLOOR 6        |              |                  |                 | FLOOR 6        |
| FLOOR 5        |              |                  |                 | FLOOR 5        |
| FLOOR 4        | 134<br>133   | 199<br>198       |                 | FLOOR 4        |
| FLOOR 3        | 124<br>123   | 189<br>188       |                 | FLOOR 3        |
| FLOOR 2        | 114          | 179<br>178       |                 | FLOOR 2        |
| FLOOR 1        | 104          | 169<br>168       |                 | FLOOR 1        |
| GROUND FLOOR   | 94 93        |                  |                 | GROUND FLOOR   |
| LOWER GROUND 1 |              |                  |                 | LOWER GROUND 1 |
| LOWER GROUND 2 |              |                  |                 | LOWER GROUND 2 |