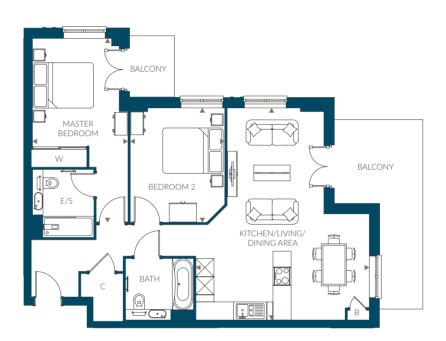

### 2 Bedroom

Plots 142, 147(h), 205 & 210(h)

Overall Size - 81.3 m<sup>2</sup> | 875.3 ft<sup>2</sup>

 Kitchen/Living/Dining Area
 8.5m x 4.7m
 27'11" x 15'5"

 Master Bedroom
 6.0m x 3.3m
 19'8" x 10'10"

 Bedroom 2
 4.8m x 2.7m
 15'9" x 8'10"

Plots 205 & 210 do not have a sidelight on balcony doors to master bedroom and a different width of window to living area.

|                | THE<br>ATLAS | THE<br>COLOMBIER | THE<br>IMPERIAL |                |
|----------------|--------------|------------------|-----------------|----------------|
| FLOOR 6        |              |                  |                 | FLOOR 6        |
| FLOOR 5        | 147<br>142   | 210<br>205       |                 | FLOOR 5        |
| FLOOR 4        |              |                  |                 | FLOOR 4        |
| FLOOR 3        |              |                  |                 | FLOOR 3        |
| FLOOR 2        |              |                  |                 | FLOOR 2        |
| FLOOR 1        |              |                  |                 | FLOOR 1        |
| GROUND FLOOR   |              |                  |                 | GROUND FLOOR   |
| LOWER GROUND 1 |              |                  |                 | LOWER GROUND 1 |
| LOWER GROUND 2 |              |                  |                 | LOWER GROUND 2 |