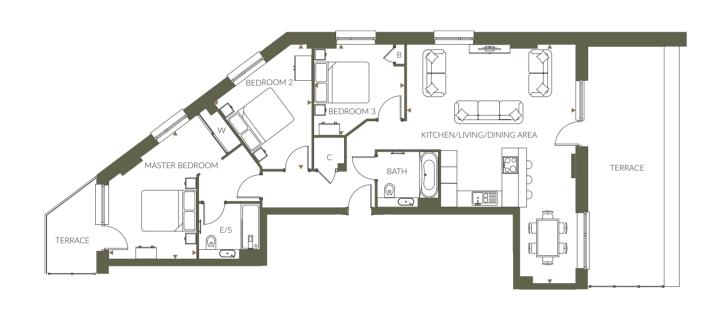

#### 3 Bedroom

Plots 143, 146(h), 206 & 209(h)

Overall Size - 98.5 m² | 1060.3 ft²

 Kitchen/Living/Dining Area
 7.4m x 6.2m
 24'3" x 20'3"

 Master Bedroom
 4.4m x 3.1m
 14'5" x 10'2"

 Bedroom 2
 4.0m x 3.6m
 13'1" x 11'10"

 Bedroom 3
 3.1m x 3.0m
 10'2" x 9'10"

Plots 146 & 209 have a slightly larger terrace leading from master bedroom.

|                | THE<br>ATLAS | THE<br>COLOMBIER | THE<br>IMPERIAL |                |
|----------------|--------------|------------------|-----------------|----------------|
| FLOOR 6        | 146<br>143   | 209<br>206       |                 | FLOOR 6        |
| FLOOR 5        |              |                  |                 | FLOOR 5        |
| FLOOR 4        |              |                  |                 | FLOOR 4        |
| FLOOR 3        |              |                  |                 | FLOOR 3        |
| FLOOR 2        |              |                  |                 | FLOOR 2        |
| FLOOR 1        |              |                  |                 | FLOOR 1        |
| GROUND FLOOR   |              |                  |                 | GROUND FLOOR   |
| LOWER GROUND 1 |              |                  |                 | LOWER GROUND 1 |
| LOWER GROUND 2 |              |                  |                 | LOWER GROUND 2 |