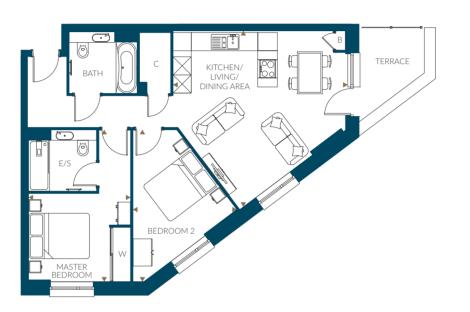

### 1 Bedroom

Plots 141, 148(h), 204 & 211(h)

Overall Size - 54.2 m<sup>2</sup> | 582.9 ft<sup>2</sup>

Kitchen/Living/Dining Area Master Bedroom 8.6m x 4.3m 4.0m x 2.9m 28'3" x 14'2" 13'1" x 9'4"

Plots 204 & 211 have a different width window to living area.

Floor plans, dimensions and configurations are included for guidance only, may be subject to revision during construction,

please refer to current drawings with a Sales Consultant. Dimensions listed are not inclusive of balcony and terrace areas.

C - Cupboard, B - Boiler, W - Wardrobe, E/S - En-suite. Dimensions taken from ▶