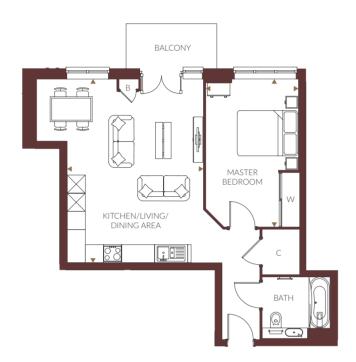

1 Bedroom

Plot 155

Overall Size - 53.0 m<sup>2</sup> | 570.7 ft<sup>2</sup>

Kitchen/Living/Dining Area Master Bedroom 8.6m x 6.2m 3.4m x 3.0m 28'3" x 20'4" 11'2" x 9'10"

|                | THE<br>ATLAS | THE<br>COLOMBIER | THE<br>IMPERIAL |                |
|----------------|--------------|------------------|-----------------|----------------|
| FLOOR 6        |              |                  |                 | FLOOR 6        |
| FLOOR 5        |              |                  |                 | FLOOR 5        |
| FLOOR 4        |              |                  |                 | FLOOR 4        |
| FLOOR 3        |              |                  |                 | FLOOR 3        |
| FLOOR 2        |              |                  |                 | FLOOR 2        |
| FLOOR 1        |              |                  |                 | FLOOR 1        |
| GROUND FLOOR   |              | 155              |                 | GROUND FLOOR   |
| LOWER GROUND 1 |              |                  |                 | LOWER GROUND 1 |
| LOWER GROUND 2 |              |                  |                 | LOWER GROUND 2 |