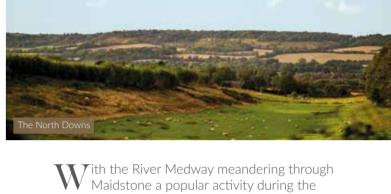

summer months is to take a walk or cycle along the Medway Tow Path by the river. Alternatively, take a boat trip from Teston to the medieval Archbishop's Palace in Maidstone and enjoy the Mediterranean cuisine at Maidstone's only floating restaurant, Embankments Bar and Grill. For something completely different why not pay a visit to Maidstone's All Saints Church which is the site of the memorial to Lawrence Washington, a relative of the first president of the United States, George Washington.