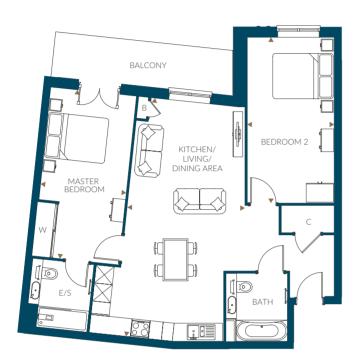

#### 2 Bedroom

Plots 97, 107, 110(h), 117, 120(h), 127, 130(h), 137 & 140(h)

Overall Size - 86.3 m<sup>2</sup> | 929.0 ft<sup>2</sup>

 Kitchen/Living/Dining Area
 6.1m x 6.1m
 20'0" x 20'0"

 Master Bedroom
 6.3m x 3.0m
 20'8" x 9'10"

 Bedroom 2
 5.1m x 2.8m
 16'9" x 9'2"

Plot 97 has a terrace instead of two balconies.

Plots 107 & 110 have two single windows instead of a double window to dining area and a different width of window to bedroom 2.

Plots 117 & 120 have two single windows instead of a double window to bedroom 2.

|                | THE<br>ATLAS | THE<br>COLOMBIER | THE<br>IMPERIAL |                |
|----------------|--------------|------------------|-----------------|----------------|
| FLOOR 6        |              |                  |                 | FLOOR 6        |
| FLOOR 5        |              |                  |                 | FLOOR 5        |
| FLOOR 4        | 137<br>140   |                  |                 | FLOOR 4        |
| FLOOR 3        | 127<br>130   |                  |                 | FLOOR 3        |
| FLOOR 2        | 117<br>120   |                  |                 | FLOOR 2        |
| FLOOR 1        | 107<br>110   |                  |                 | FLOOR 1        |
| GROUND FLOOR   | 97           |                  |                 | GROUND FLOOR   |
| LOWER GROUND 1 |              |                  |                 | LOWER GROUND 1 |
| LOWER GROUND 2 |              |                  |                 | LOWER GROUND 2 |