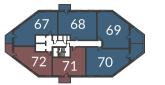

#### 2 Bedroom

Plots 216, 217(h), 223, 224(h), 232, 233(h), 244, 245(h), 256 & 257(h)

Overall Size - 78.4 m<sup>2</sup> | 844.4 ft<sup>2</sup>

 Kitchen/Living/Dining Area
 7.0m x 5.7m
 23'0" x 18'8"

 Master Bedroom
 6.1m x 3.2m
 20'0" x 10'6"

 Bedroom 2
 3.8m x 3.1m
 12'6" x 10'2"

Plots 216 & 217 have a terrace instead of a balcony.

Plots 223 & 224 have two single windows instead of a double window to master bedroom.

|                | THE<br>ATLAS | THE<br>COLOMBIER | THE<br>IMPERIAL |                |
|----------------|--------------|------------------|-----------------|----------------|
| FLOOR 6        |              |                  |                 | FLOOR 6        |
| FLOOR 5        |              |                  |                 | FLOOR 5        |
| FLOOR 4        |              |                  |                 | FLOOR 4        |
| FLOOR 3        |              |                  |                 | FLOOR 3        |
| FLOOR 2        |              |                  | 256<br>257      | FLOOR 2        |
| FLOOR 1        |              |                  | 244<br>245      | FLOOR 1        |
| GROUND FLOOR   |              |                  | 232<br>233      | GROUND FLOOR   |
| LOWER GROUND 1 |              |                  | 223<br>224      | LOWER GROUND 1 |
| LOWER GROUND 2 |              |                  | 216<br>217      | LOWER GROUND 2 |