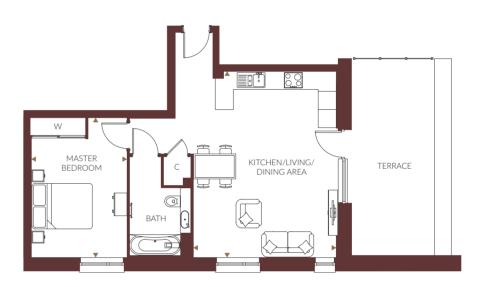

#### 1 Bedroom

Plots 163, 164(h), 173, 174(h), 183, 184(h), 193 & 194(h)

Overall Size - 53.0 m<sup>2</sup> | 570.7 ft<sup>2</sup>

Kitchen/Living/Dining Area Master Bedroom 8.6m x 6.2m 4.1m x 3.0m 28'1" x 20'4" 13'5" x 9'10"

Plots 193 & 194 do not have a sidelight on balcony doors to living area.

|                | THE<br>ATLAS | THE<br>COLOMBIER | THE<br>IMPERIAL |                |
|----------------|--------------|------------------|-----------------|----------------|
| FLOOR 6        |              |                  |                 | FLOOR 6        |
| FLOOR 5        |              |                  |                 | FLOOR 5        |
| FLOOR 4        |              | 193<br>194       |                 | FLOOR 4        |
| FLOOR 3        |              | 183<br>184       |                 | FLOOR 3        |
| FLOOR 2        |              | 173<br>174       |                 | FLOOR 2        |
| FLOOR 1        |              | 163<br>164       |                 | FLOOR 1        |
| GROUND FLOOR   |              |                  |                 | GROUND FLOOR   |
| LOWER GROUND 1 |              |                  |                 | LOWER GROUND 1 |
| LOWER GROUND 2 |              |                  |                 | LOWER GROUND 2 |