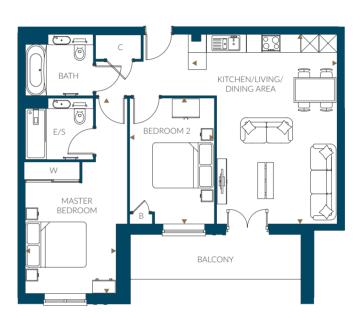

### 1 Bedroom

Plots 141, 148(h), 204 & 211(h)

Overall Size - 54.2 m<sup>2</sup> | 582.9 ft<sup>2</sup>

Kitchen/Living/Dining Area Master Bedroom 8.6m x 4.3m 4.0m x 2.9m 28'3" x 14'2" 13'1" x 9'4"

Plots 204 & 211 have a different width window to living area.