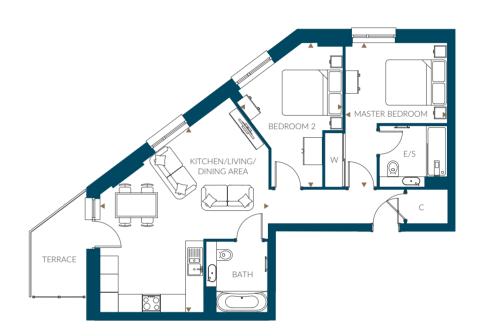

## Type 16

1 Bedroom

Plot 154

Overall Size - 62.7 m<sup>2</sup> | 675.4 ft<sup>2</sup>

Kitchen/Living/Dining Area Master Bedroom 7.4m x 4.0m 6.3m x 3.9m 24'3" x 13'1" 20'8" x 12'10"

|                | THE<br>ATLAS | THE<br>COLOMBIER | THE<br>IMPERIAL |                |
|----------------|--------------|------------------|-----------------|----------------|
| FLOOR 6        |              |                  |                 | FLOOR 6        |
| FLOOR 5        |              |                  |                 | FLOOR 5        |
| FLOOR 4        |              |                  |                 | FLOOR 4        |
| FLOOR 3        |              |                  |                 | FLOOR 3        |
| FLOOR 2        |              |                  |                 | FLOOR 2        |
| FLOOR 1        |              |                  |                 | FLOOR 1        |
| GROUND FLOOR   |              | 154              |                 | GROUND FLOOR   |
| LOWER GROUND 1 |              |                  |                 | LOWER GROUND 1 |
| LOWER GROUND 2 |              |                  |                 | LOWER GROUND 2 |