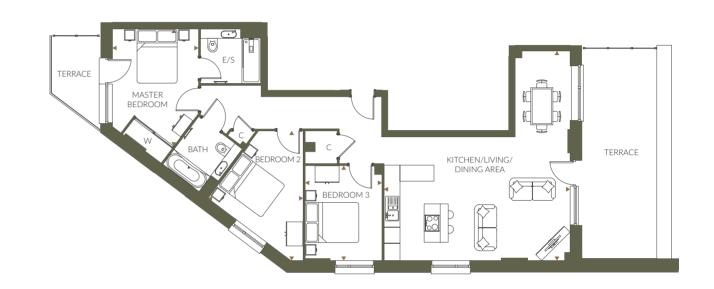

### 1 Bedroom

Plots 141, 148(h), 204 & 211(h)

Overall Size - 54.2 m<sup>2</sup> | 582.9 ft<sup>2</sup>

Kitchen/Living/Dining Area Master Bedroom 8.6m x 4.3m 4.0m x 2.9m 28'3" x 14'2" 13'1" x 9'4"

Plots 204 & 211 have a different width window to living area.

Floor plans, dimensions and configurations are included for guidance only, may be subject to revision during construction,

please refer to current drawings with a Sales Consultant. Dimensions listed are not inclusive of balcony and terrace areas.

C - Cupboard, B - Boiler, W - Wardrobe, E/S - En-suite. Dimensions taken from ▶