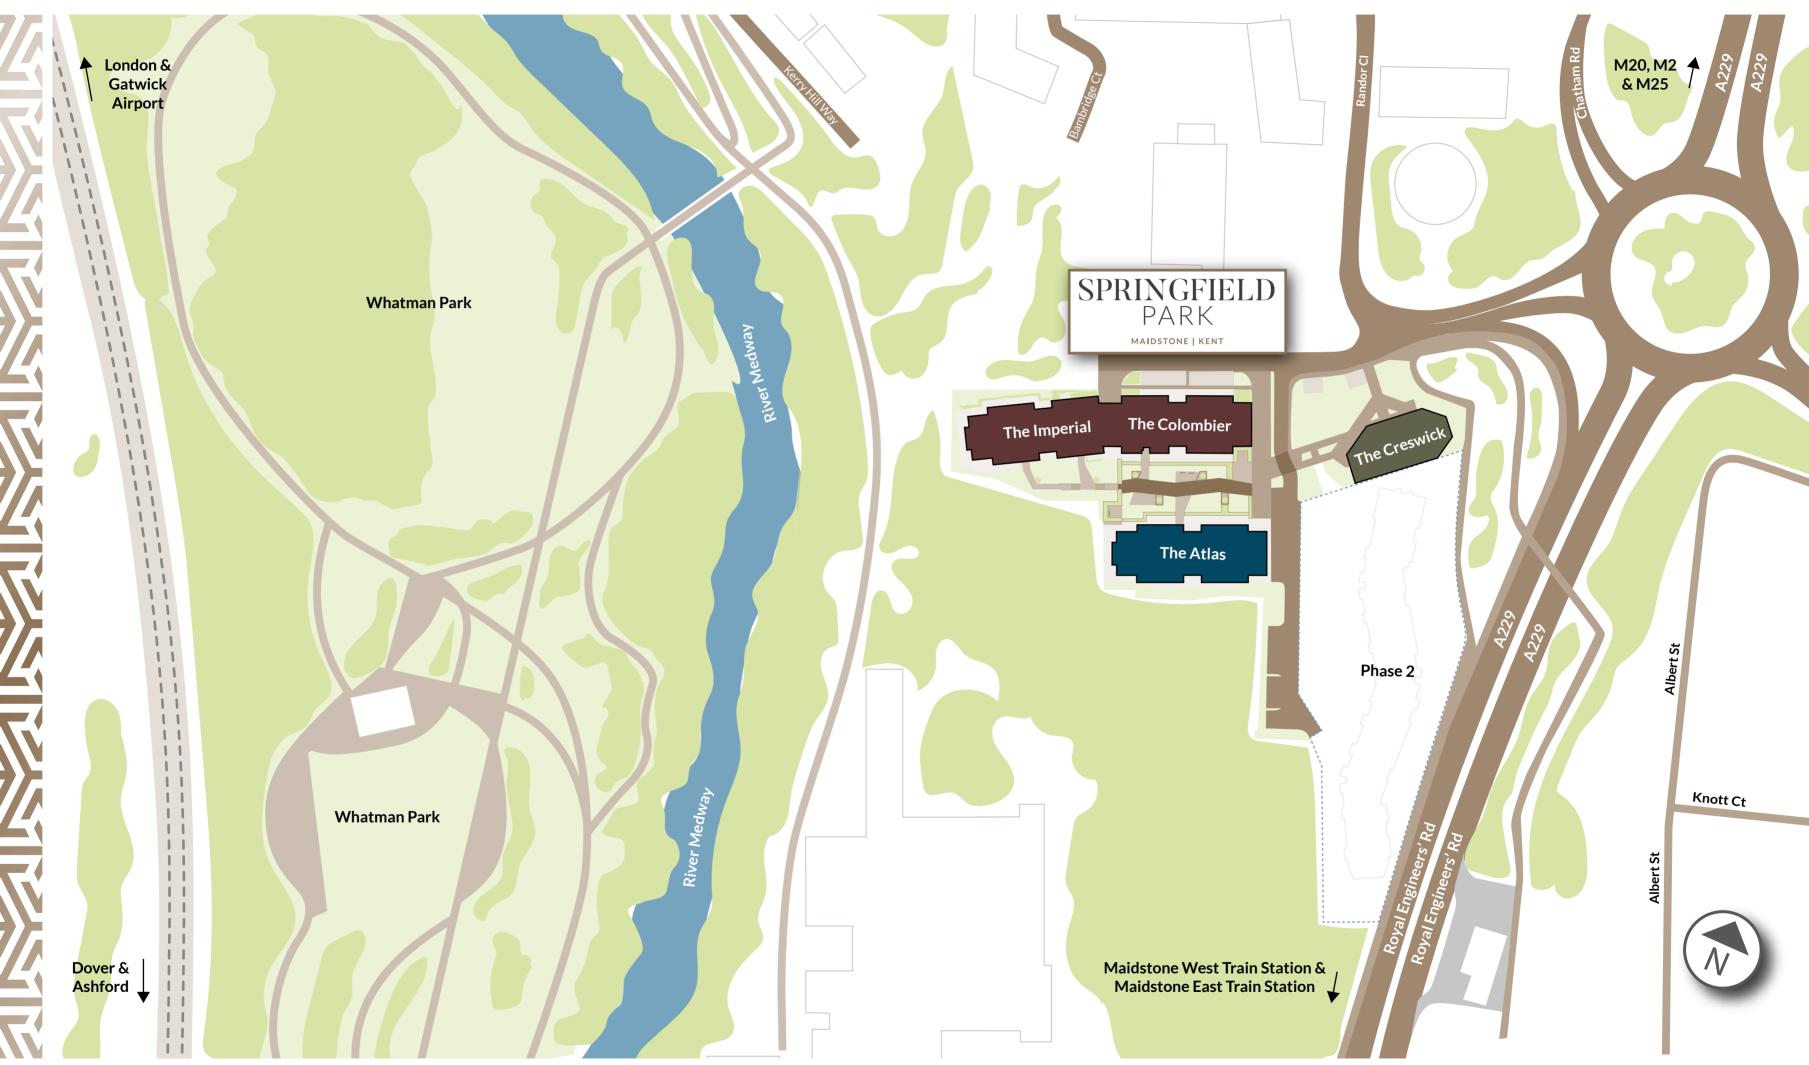

# It's all about the location

Springfield Park is situated a mere 1.5 miles from the M20, which leads directly to the M25 London circular and takes only 18 minutes to reach by car. Commuters can be in central London in an hour from Maidstone West train station, just a 6 minute drive from Springfield Park.