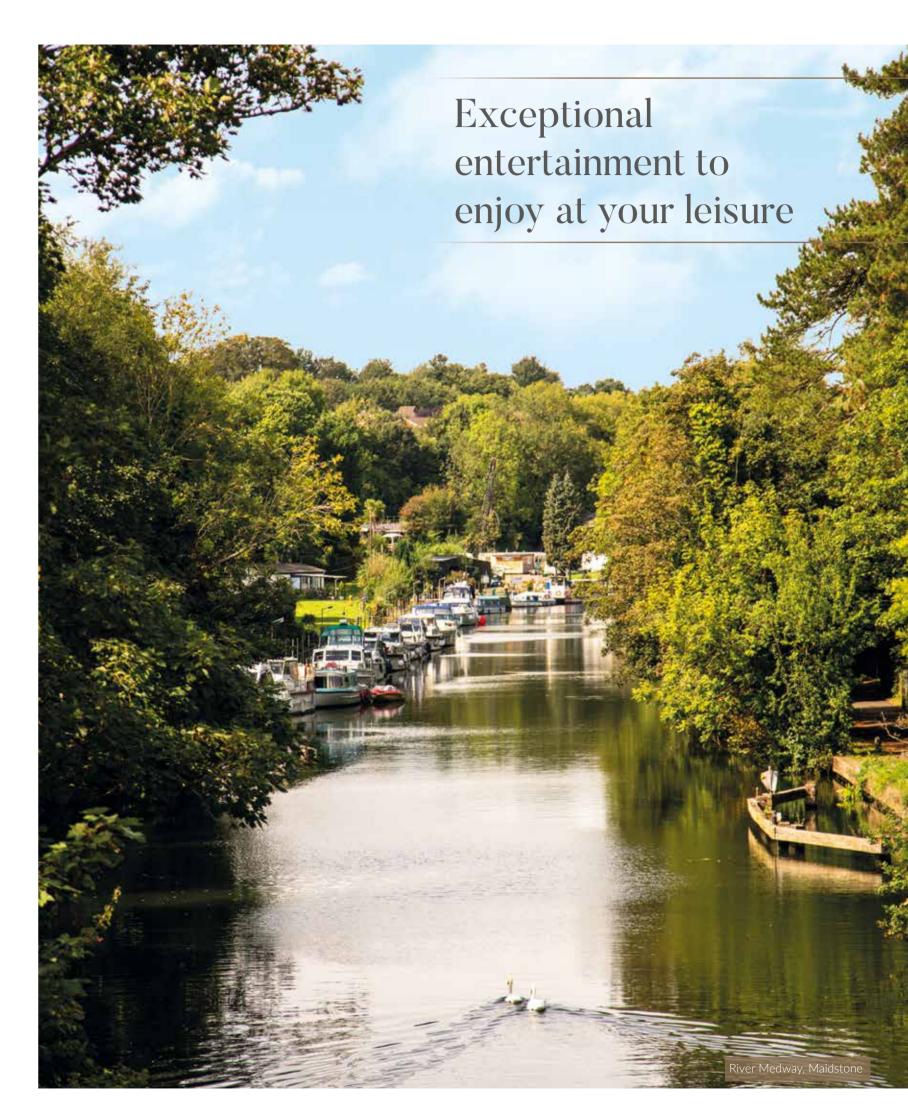

summer months is to take a walk or cycle along the Medway Tow Path by the river. Alternatively, take a boat trip from Teston to the medieval Archbishop's Palace in Maidstone and enjoy the Mediterranean cuisine at Maidstone's only floating restaurant, Embankments Bar and Grill. For something completely different why not pay a visit to Maidstone's All Saints Church which is the site of the memorial to Lawrence Washington, a relative of the first president of the United States, George Washington.