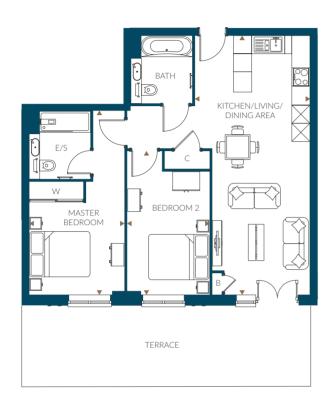

#### 3 Bedroom

Plots 143, 146(h), 206 & 209(h)

Overall Size - 98.5 m² | 1060.3 ft²

 Kitchen/Living/Dining Area
 7.4m x 6.2m
 24'3" x 20'3"

 Master Bedroom
 4.4m x 3.1m
 14'5" x 10'2"

 Bedroom 2
 4.0m x 3.6m
 13'1" x 11'10"

 Bedroom 3
 3.1m x 3.0m
 10'2" x 9'10"

Plots 146 & 209 have a slightly larger terrace leading from master bedroom.

|                | THE<br>ATLAS | THE<br>COLOMBIER | THE<br>IMPERIAL |                |
|----------------|--------------|------------------|-----------------|----------------|
| FLOOR 6        | 146<br>143   | 209<br>206       |                 | FLOOR 6        |
| FLOOR 5        |              |                  |                 | FLOOR 5        |
| FLOOR 4        |              |                  |                 | FLOOR 4        |
| FLOOR 3        |              |                  |                 | FLOOR 3        |
| FLOOR 2        |              |                  |                 | FLOOR 2        |
| FLOOR 1        |              |                  |                 | FLOOR 1        |
| GROUND FLOOR   |              |                  |                 | GROUND FLOOR   |
| LOWER GROUND 1 |              |                  |                 | LOWER GROUND 1 |
| LOWER GROUND 2 |              |                  |                 | LOWER GROUND 2 |

Floor plans, dimensions and configurations are included for guidance only, may be subject to revision during construction, please refer to current drawings with a Sales Consultant. Dimensions listed are not inclusive of balcony and terrace areas.

C - Cupboard, B - Boiler, W - Wardrobe, E/S - En-suite. Dimensions taken from ▶