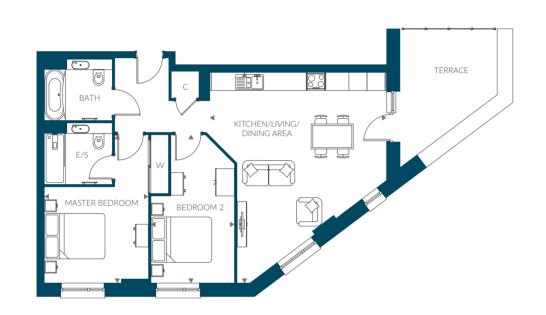

Floor plans, dimensions and configurations are included for guidance only, may be subject to revision during construction,

please refer to current drawings with a Sales Consultant. Dimensions listed are not inclusive of balcony and terrace areas.

C - Cupboard, B - Boiler, W - Wardrobe, E/S - En-suite. Dimensions taken from ▶