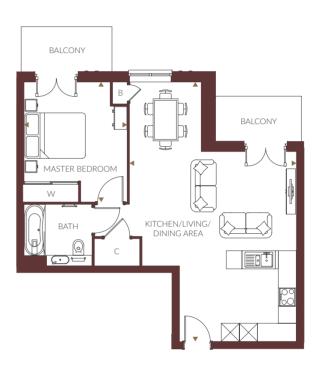

## Type 16

1 Bedroom

Plot 154

Overall Size - 62.7 m<sup>2</sup> | 675.4 ft<sup>2</sup>

Kitchen/Living/Dining Area Master Bedroom 7.4m x 4.0m 6.3m x 3.9m 24'3" x 13'1" 20'8" x 12'10"

|                | THE<br>ATLAS | THE<br>COLOMBIER | THE<br>IMPERIAL |                |
|----------------|--------------|------------------|-----------------|----------------|
| FLOOR 6        |              |                  |                 | FLOOR 6        |
| FLOOR 5        |              |                  |                 | FLOOR 5        |
| FLOOR 4        |              |                  |                 | FLOOR 4        |
| FLOOR 3        |              |                  |                 | FLOOR 3        |
| FLOOR 2        |              |                  |                 | FLOOR 2        |
| FLOOR 1        |              |                  |                 | FLOOR 1        |
| GROUND FLOOR   |              | 154              |                 | GROUND FLOOR   |
| LOWER GROUND 1 |              |                  |                 | LOWER GROUND 1 |
| LOWER GROUND 2 |              |                  |                 | LOWER GROUND 2 |