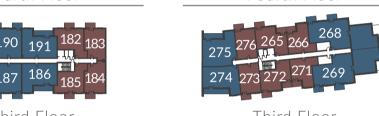

#### 1 Bedroom

Plots 162, 165(h), 172, 175(h), 182, 185(h), 192 & 195(h)

Overall Size - 57.2 m<sup>2</sup> | 615.8 ft<sup>2</sup>

Kitchen/Living/Dining Area Master Bedroom 6.1m x 4.5m 4.9m x 3.1m 19'11" x 14'9" 16'1" x 10'1"

Plot 165 has two single windows instead of a double window to dining area. Plots 165, 175, 185 & 195 do not have a sidelight on balcony doors to living area. Plots 172, 182 & 185 have a different width window to master bedroom. Plot 175 has two single windows instead of a double window to master bedroom.

#### 1 Bedroom

Plots 163, 164(h), 173, 174(h), 183, 184(h), 193 & 194(h)

Overall Size - 53.0 m<sup>2</sup> | 570.7 ft<sup>2</sup>

Kitchen/Living/Dining Area Master Bedroom 8.6m x 6.2m 4.1m x 3.0m 28'1" x 20'4" 13'5" x 9'10"

Plots 193 & 194 do not have a sidelight on balcony doors to living area.

|                | THE<br>ATLAS | THE<br>COLOMBIER | THE<br>IMPERIAL |                |
|----------------|--------------|------------------|-----------------|----------------|
| FLOOR 6        |              |                  |                 | FLOOR 6        |
| FLOOR 5        |              |                  |                 | FLOOR 5        |
| FLOOR 4        |              | 193<br>194       |                 | FLOOR 4        |
| FLOOR 3        |              | 183<br>184       |                 | FLOOR 3        |
| FLOOR 2        |              | 173<br>174       |                 | FLOOR 2        |
| FLOOR 1        |              | 163<br>164       |                 | FLOOR 1        |
| GROUND FLOOR   |              |                  |                 | GROUND FLOOR   |
| LOWER GROUND 1 |              |                  |                 | LOWER GROUND 1 |
| LOWER GROUND 2 |              |                  |                 | LOWER GROUND 2 |