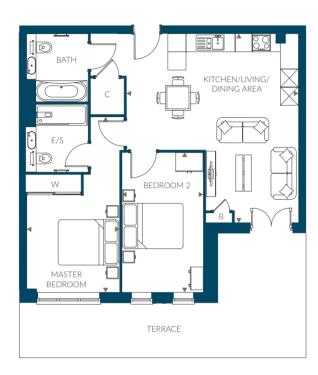

### 2 Bedroom

Plots 142, 147(h), 205 & 210(h)

Overall Size - 81.3 m<sup>2</sup> | 875.3 ft<sup>2</sup>

 Kitchen/Living/Dining Area
 8.5m x 4.7m
 27'11" x 15'5"

 Master Bedroom
 6.0m x 3.3m
 19'8" x 10'10"

 Bedroom 2
 4.8m x 2.7m
 15'9" x 8'10"

Plots 205 & 210 do not have a sidelight on balcony doors to master bedroom and a different width of window to living area.

|                | THE<br>ATLAS | THE<br>COLOMBIER | THE<br>IMPERIAL |                |
|----------------|--------------|------------------|-----------------|----------------|
| FLOOR 6        |              |                  |                 | FLOOR 6        |
| FLOOR 5        | 147<br>142   | 210<br>205       |                 | FLOOR 5        |
| FLOOR 4        |              |                  |                 | FLOOR 4        |
| FLOOR 3        |              |                  |                 | FLOOR 3        |
| FLOOR 2        |              |                  |                 | FLOOR 2        |
| FLOOR 1        |              |                  |                 | FLOOR 1        |
| GROUND FLOOR   |              |                  |                 | GROUND FLOOR   |
| LOWER GROUND 1 |              |                  |                 | LOWER GROUND 1 |
| LOWER GROUND 2 |              |                  |                 | LOWER GROUND 2 |