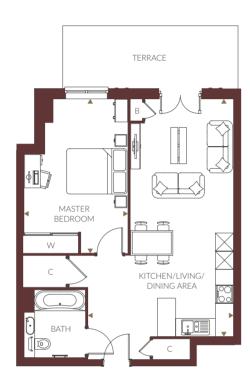

### 1 Bedroom

Plots 141, 148(h), 204 & 211(h)

Overall Size - 54.2 m<sup>2</sup> | 582.9 ft<sup>2</sup>

Kitchen/Living/Dining Area Master Bedroom 8.6m x 4.3m 4.0m x 2.9m 28'3" x 14'2" 13'1" x 9'4"

Plots 204 & 211 have a different width window to living area.

Floor plans, dimensions and configurations are included for guidance only, may be subject to revision during construction,

please refer to current drawings with a Sales Consultant. Dimensions listed are not inclusive of balcony and terrace areas.

C - Cupboard, B - Boiler, W - Wardrobe, E/S - En-suite. Dimensions taken from ▶