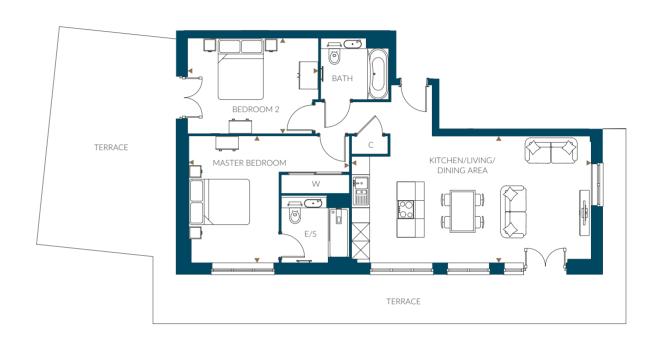

#### 3 Bedroom

Plots 143, 146(h), 206 & 209(h)

Overall Size - 98.5 m² | 1060.3 ft²

 Kitchen/Living/Dining Area
 7.4m x 6.2m
 24'3" x 20'3"

 Master Bedroom
 4.4m x 3.1m
 14'5" x 10'2"

 Bedroom 2
 4.0m x 3.6m
 13'1" x 11'10"

 Bedroom 3
 3.1m x 3.0m
 10'2" x 9'10"

Plots 146 & 209 have a slightly larger terrace leading from master bedroom.

|                | THE<br>ATLAS | THE<br>COLOMBIER | THE<br>IMPERIAL |                |
|----------------|--------------|------------------|-----------------|----------------|
| FLOOR 6        | 146<br>143   | 209<br>206       |                 | FLOOR 6        |
| FLOOR 5        |              |                  |                 | FLOOR 5        |
| FLOOR 4        |              |                  |                 | FLOOR 4        |
| FLOOR 3        |              |                  |                 | FLOOR 3        |
| FLOOR 2        |              |                  |                 | FLOOR 2        |
| FLOOR 1        |              |                  |                 | FLOOR 1        |
| GROUND FLOOR   |              |                  |                 | GROUND FLOOR   |
| LOWER GROUND 1 |              |                  |                 | LOWER GROUND 1 |
| LOWER GROUND 2 |              |                  |                 | LOWER GROUND 2 |