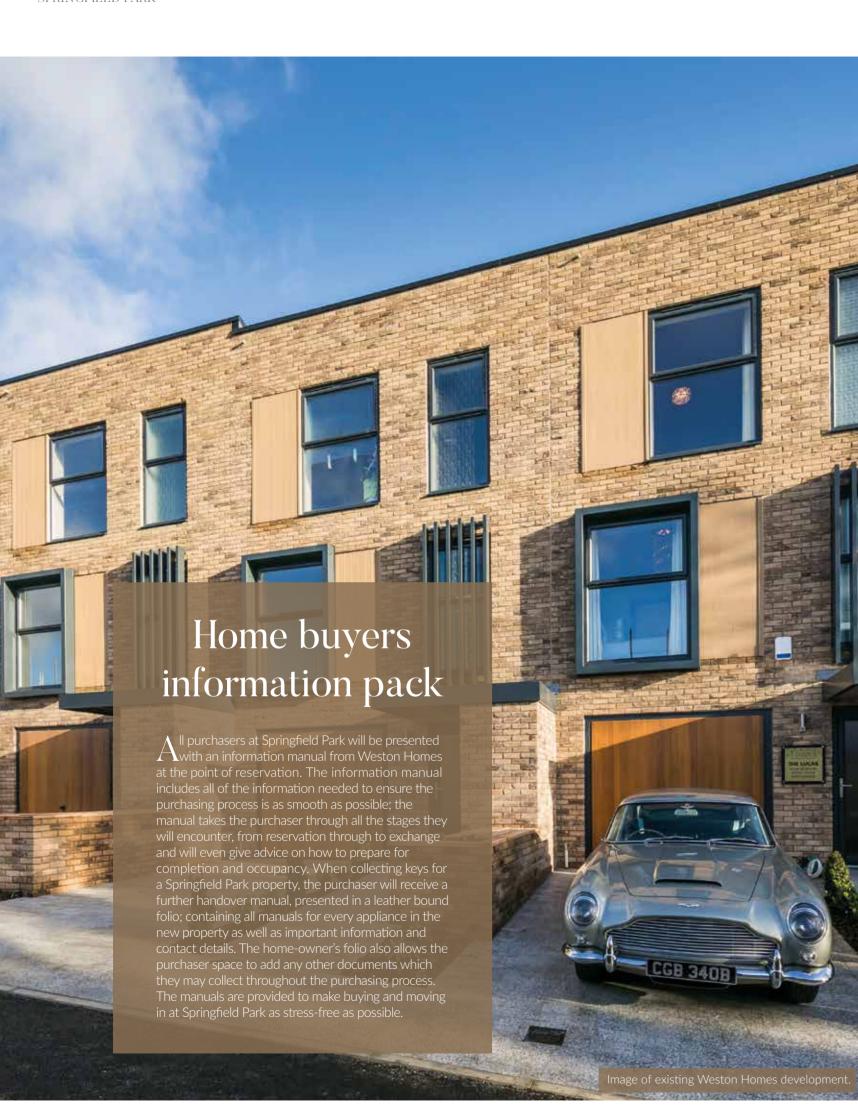

# Specifications with you in mind

### Designer Kitchens

- Zanussi stainless steel electric fan oven
- Zanussi ceramic hob and Caple stainless steel chimney extractor
- Zanussi integrated fridge/freezer, washer/dryer and dishwasher
- Choice of designer units by Oakwood Kitchens\*
- Choice of quartz stone worktops and upstands\*
- Stainless steel splashback to hob
- Fascino stainless steel sink with oversized single bowl and integrated removable chopping board
- Fascino designer curved tap with clipped hose-spray extension
- Fascino instant boiling water tap
- Integrated stainless steel soap dispenser
- LED lighting under kitchen wall units

### Luxury Bathrooms & En-Suites

- Fascino digitally controlled Smart Tap
- Smart Mirror with LED lighting, shaver socket, digital clock and de-mist pad
- Walnut vanity unit with integrated storage space and black porcelain worktop
- RAK Ceramics basin
- RAK Ceramics Hygiene+ WC with RAKRimless™ pan and soft close ergonomic design seat
- Fascino Smart Shower and Smart Bath
- Heated chrome towel rails
- Choice of RAK Ceramics porcelain wall and floor tile colour with polished and matt finishes\*
- Low-level LED strip lighting to bath