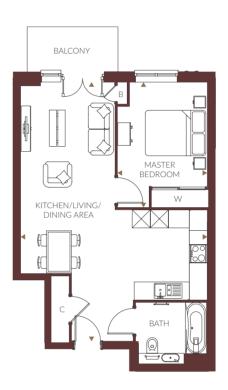

### 1 Bedroom

Plots 161(h), 220, 229, 236(h), 241, 248(h), 253, 260(h), 265 & 272(h) Overall Size - 58.0 m² | 624.4 ft²

Kitchen/Living/Dining Area Master Bedroom 8.6m x 5.5m 4.0m x 3.4m 28'3" x 18'4" 13'1" x 11'2"

Plots 161 has a terrace instead of two balconies.

Plots 236 & 229 have two single windows instead of a double window to dining area.

|                | THE<br>ATLAS | THE<br>COLOMBIER | THE<br>IMPERIAL |                |
|----------------|--------------|------------------|-----------------|----------------|
| FLOOR 6        |              |                  |                 | FLOOR 6        |
| FLOOR 5        |              |                  |                 | FLOOR 5        |
| FLOOR 4        |              |                  |                 | FLOOR 4        |
| FLOOR 3        |              |                  | 265<br>272      | FLOOR 3        |
| FLOOR 2        |              |                  | 253<br>260      | FLOOR 2        |
| FLOOR 1        |              |                  | 241<br>248      | FLOOR 1        |
| GROUND FLOOR   |              | 161              | 229<br>236      | GROUND FLOOR   |
| LOWER GROUND 1 |              |                  | 220             | LOWER GROUND 1 |
| LOWER GROUND 2 |              |                  |                 | LOWER GROUND 2 |