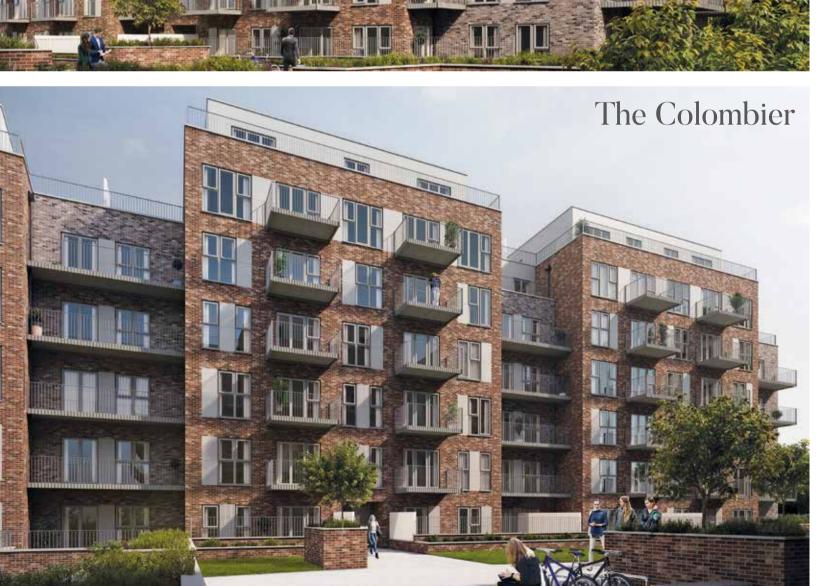

C - Cupboard, B - Boiler, W - Wardrobe, E/S - En-suite. Dimensions taken from ▶

THE COLOMBIER

THE ATLAS

Ground Floor

1 Bedroom

2 Bedroom

3 Bedroom

Lower Ground Two