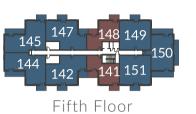

### 2 Bedroom

Plots 142, 147(h), 205 & 210(h)

Overall Size - 81.3 m<sup>2</sup> | 875.3 ft<sup>2</sup>

 Kitchen/Living/Dining Area
 8.5m x 4.7m
 27'11" x 15'5"

 Master Bedroom
 6.0m x 3.3m
 19'8" x 10'10"

 Bedroom 2
 4.8m x 2.7m
 15'9" x 8'10"

Plots 205 & 210 do not have a sidelight on balcony doors to master bedroom and a different width of window to living area.

|                | THE<br>ATLAS | THE<br>COLOMBIER | THE<br>IMPERIAL |                |
|----------------|--------------|------------------|-----------------|----------------|
| FLOOR 6        |              |                  |                 | FLOOR 6        |
| FLOOR 5        | 147<br>142   | 210<br>205       |                 | FLOOR 5        |
| FLOOR 4        |              |                  |                 | FLOOR 4        |
| FLOOR 3        |              |                  |                 | FLOOR 3        |
| FLOOR 2        |              |                  |                 | FLOOR 2        |
| FLOOR 1        |              |                  |                 | FLOOR 1        |
| GROUND FLOOR   |              |                  |                 | GROUND FLOOR   |
| LOWER GROUND 1 |              |                  |                 | LOWER GROUND 1 |
| LOWER GROUND 2 |              |                  |                 | LOWER GROUND 2 |

### Type 12

#### 2 Bedroom

Plots 144, 145(h), 207 & 208(h)

Overall Size - 81.8 m<sup>2</sup> | 880.6 ft<sup>2</sup>

Kitchen/Living/Dining Area9.1m x 5.1mMaster Bedroom6.2m x 2.9mBedroom 25.1m x 2.8m

29'10" x 16'9" 20'4" x 9'6" 20'4" x 9'6" 16'9" x 9'2"

Plots 207 & 208 have a different width of window to bedroom 2.

|                | THE<br>ATLAS | THE<br>COLOMBIER | THE<br>IMPERIAL |                |
|----------------|--------------|------------------|-----------------|----------------|
| FLOOR 6        |              |                  |                 | FLOOR 6        |
| FLOOR 5        | 145<br>144   | 208<br>207       |                 | FLOOR 5        |
| FLOOR 4        |              |                  |                 | FLOOR 4        |
| FLOOR 3        |              |                  |                 | FLOOR 3        |
| FLOOR 2        |              |                  |                 | FLOOR 2        |
| FLOOR 1        |              |                  |                 | FLOOR 1        |
| GROUND FLOOR   |              |                  |                 | GROUND FLOOR   |
| LOWER GROUND 1 |              |                  |                 | LOWER GROUND 1 |
| LOWER GROUND 2 |              |                  |                 | LOWER GROUND 2 |