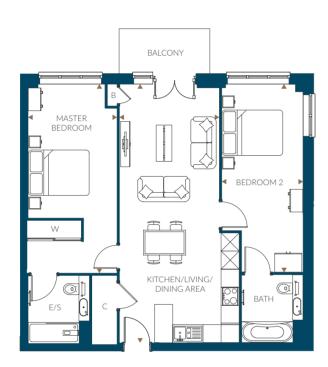

#### 2 Bedroom

Plots 92(h), 95, 102(h), 105, 112(h), 115, 122(h), 125, 132(h), 135, 167(h), 170, 177(h), 180, 187(h), 190, 197(h) & 200

Overall Size - 77.1 m<sup>2</sup> | 829.6 ft<sup>2</sup>

 Kitchen/Living/Dining Area
 8.6m x 4.6m
 28'3" x 15'1"

 Master Bedroom
 6.2m x 2.9m
 20'4" x 9'6"

 Bedroom 2
 4.0m x 2.8m
 13'1" x 9'2"

Plots 92 & 95 have a terrace instead of a balcony and have a double window instead of doors to master bedroom.

Plots 102, 112, 115, 105, 167, 170, 177, 197 & 200 have a different width window to bedroom 2.