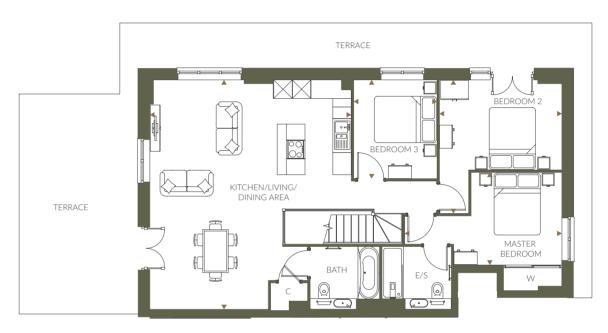

#### 3 Bedroom

Plots 143, 146(h), 206 & 209(h)

Overall Size - 98.5 m² | 1060.3 ft²

 Kitchen/Living/Dining Area
 7.4m x 6.2m
 24'3" x 20'3"

 Master Bedroom
 4.4m x 3.1m
 14'5" x 10'2"

 Bedroom 2
 4.0m x 3.6m
 13'1" x 11'10"

 Bedroom 3
 3.1m x 3.0m
 10'2" x 9'10"

Plots 146 & 209 have a slightly larger terrace leading from master bedroom.

|                | THE<br>ATLAS | THE<br>COLOMBIER | THE<br>IMPERIAL |                |
|----------------|--------------|------------------|-----------------|----------------|
| FLOOR 6        | 146<br>143   | 209<br>206       |                 | FLOOR 6        |
| FLOOR 5        |              |                  |                 | FLOOR 5        |
| FLOOR 4        |              |                  |                 | FLOOR 4        |
| FLOOR 3        |              |                  |                 | FLOOR 3        |
| FLOOR 2        |              |                  |                 | FLOOR 2        |
| FLOOR 1        |              |                  |                 | FLOOR 1        |
| GROUND FLOOR   |              |                  |                 | GROUND FLOOR   |
| LOWER GROUND 1 |              |                  |                 | LOWER GROUND 1 |
| LOWER GROUND 2 |              |                  |                 | LOWER GROUND 2 |