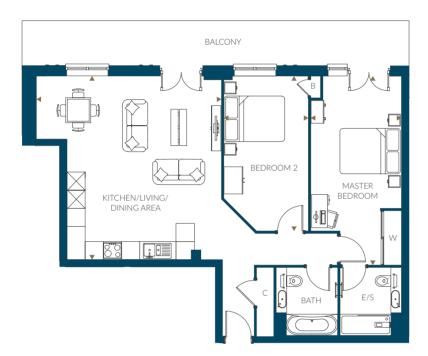

### 1 Bedroom

Plots 141, 148(h), 204 & 211(h)

Overall Size - 54.2 m<sup>2</sup> | 582.9 ft<sup>2</sup>

Kitchen/Living/Dining Area Master Bedroom 8.6m x 4.3m 4.0m x 2.9m 28'3" x 14'2" 13'1" x 9'4"

Plots 204 & 211 have a different width window to living area.

Floor plans, dimensions and configurations are included for guidance only, may be subject to revision during construction,

please refer to current drawings with a Sales Consultant. Dimensions listed are not inclusive of balcony and terrace areas.

C - Cupboard, B - Boiler, W - Wardrobe, E/S - En-suite. Dimensions taken from ▶