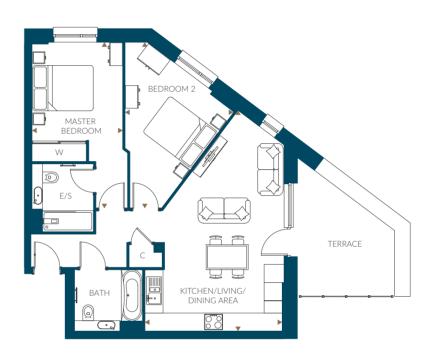

### 2 Bedroom

Plots 149 & 151(h)

Overall Size - 78.1 m<sup>2</sup> | 840.2 ft<sup>2</sup>

Kitchen/Living/Dining Area Master Bedroom Bedroom 2 8.6m x 3.3m 6.3m x 2.9m

6.2m x 2.7m

28'3" x 10'10" 20'8" x 9'6" 20'4" x 8'10"