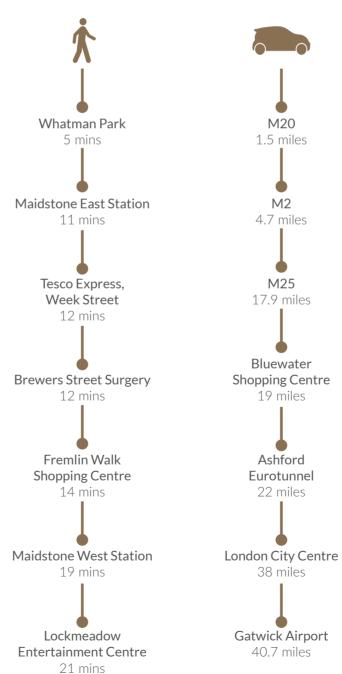

# It's all about the location

Springfield Park is situated a mere 1.5 miles from the M20, which leads directly to the M25 London circular and takes only 18 minutes to reach by car. Commuters can be in central London in an hour from Maidstone West train station, just a 6 minute drive from Springfield Park.

Maidstone is in a prime location for travel links, with Gatwick Airport 40.7 miles from your new home. To the Southeast, Ashford Eurotunnel is a short 29 minute drive and Dover Port is only 44 miles away.