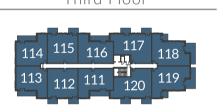

|                | THE<br>ATLAS | THE<br>COLOMBIER | THE<br>IMPERIAL |                |
|----------------|--------------|------------------|-----------------|----------------|
| FLOOR 6        |              |                  |                 | FLOOR 6        |
| FLOOR 5        |              |                  |                 | FLOOR 5        |
| FLOOR 4        | 135<br>132   | 200<br>197       |                 | FLOOR 4        |
| FLOOR 3        | 125<br>122   | 190<br>187       |                 | FLOOR 3        |
| FLOOR 2        | 115<br>112   | 180<br>177       |                 | FLOOR 2        |
| FLOOR 1        | 105<br>102   | 170<br>167       |                 | FLOOR 1        |
| GROUND FLOOR   | 95<br>92     |                  |                 | GROUND FLOOR   |
| LOWER GROUND 1 |              |                  |                 | LOWER GROUND 1 |
| LOWER GROUND 2 |              |                  |                 | LOWER GROUND 2 |

|                | THE<br>ATLAS | THE<br>COLOMBIER | THE<br>IMPERIAL |                |
|----------------|--------------|------------------|-----------------|----------------|
| FLOOR 6        |              |                  |                 | FLOOR 6        |
| FLOOR 5        |              |                  |                 | FLOOR 5        |
| FLOOR 4        | 134<br>133   | 199<br>198       |                 | FLOOR 4        |
| FLOOR 3        | 124<br>123   | 189<br>188       |                 | FLOOR 3        |
| FLOOR 2        | 114          | 179<br>178       |                 | FLOOR 2        |
| FLOOR 1        | 104          | 169<br>168       |                 | FLOOR 1        |
| GROUND FLOOR   | 94 93        |                  |                 | GROUND FLOOR   |
| LOWER GROUND 1 |              |                  |                 | LOWER GROUND 1 |
| LOWER GROUND 2 |              |                  |                 | LOWER GROUND 2 |