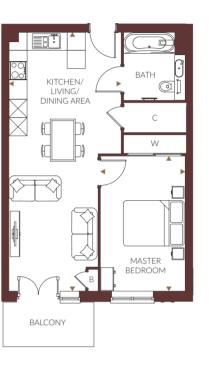

### 2 Bedroom

Plots 142, 147(h), 205 & 210(h)

Overall Size - 81.3 m<sup>2</sup> | 875.3 ft<sup>2</sup>

 Kitchen/Living/Dining Area
 8.5m x 4.7m
 27'11" x 15'5"

 Master Bedroom
 6.0m x 3.3m
 19'8" x 10'10"

 Bedroom 2
 4.8m x 2.7m
 15'9" x 8'10"

Plots 205 & 210 do not have a sidelight on balcony doors to master bedroom and a different width of window to living area.

|                | THE<br>ATLAS | THE<br>COLOMBIER | THE<br>IMPERIAL |                |
|----------------|--------------|------------------|-----------------|----------------|
| FLOOR 6        |              |                  |                 | FLOOR 6        |
| FLOOR 5        | 147<br>142   | 210<br>205       |                 | FLOOR 5        |
| FLOOR 4        |              |                  |                 | FLOOR 4        |
| FLOOR 3        |              |                  |                 | FLOOR 3        |
| FLOOR 2        |              |                  |                 | FLOOR 2        |
| FLOOR 1        |              |                  |                 | FLOOR 1        |
| GROUND FLOOR   |              |                  |                 | GROUND FLOOR   |
| LOWER GROUND 1 |              |                  |                 | LOWER GROUND 1 |
| LOWER GROUND 2 |              |                  |                 | LOWER GROUND 2 |