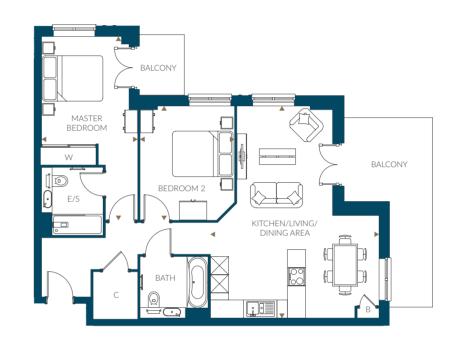

### 2 Bedroom

Plots 142, 147(h), 205 & 210(h)

Overall Size - 81.3 m<sup>2</sup> | 875.3 ft<sup>2</sup>

 Kitchen/Living/Dining Area
 8.5m x 4.7m
 27'11" x 15'5"

 Master Bedroom
 6.0m x 3.3m
 19'8" x 10'10"

 Bedroom 2
 4.8m x 2.7m
 15'9" x 8'10"

Plots 205 & 210 do not have a sidelight on balcony doors to master bedroom and a different width of window to living area.

|                | THE<br>ATLAS | THE<br>COLOMBIER | THE<br>IMPERIAL |                |
|----------------|--------------|------------------|-----------------|----------------|
| FLOOR 6        |              |                  |                 | FLOOR 6        |
| FLOOR 5        | 147<br>142   | 210<br>205       |                 | FLOOR 5        |
| FLOOR 4        |              |                  |                 | FLOOR 4        |
| FLOOR 3        |              |                  |                 | FLOOR 3        |
| FLOOR 2        |              |                  |                 | FLOOR 2        |
| FLOOR 1        |              |                  |                 | FLOOR 1        |
| GROUND FLOOR   |              |                  |                 | GROUND FLOOR   |
| LOWER GROUND 1 |              |                  |                 | LOWER GROUND 1 |
| LOWER GROUND 2 |              |                  |                 | LOWER GROUND 2 |

Floor plans, dimensions and configurations are included for guidance only, may be subject to revision during construction, please refer to current drawings with a Sales Consultant. Dimensions listed are not inclusive of balcony and terrace areas.

C - Cupboard, B - Boiler, W - Wardrobe, E/S - En-suite. Dimensions taken from