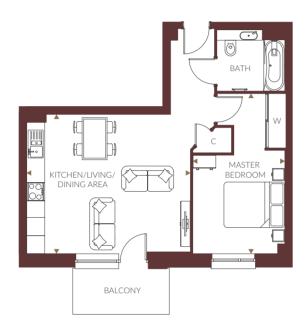

### 1 Bedroom

Plots 141, 148(h), 204 & 211(h)

Overall Size - 54.2 m<sup>2</sup> | 582.9 ft<sup>2</sup>

Kitchen/Living/Dining Area Master Bedroom 8.6m x 4.3m 4.0m x 2.9m 28'3" x 14'2" 13'1" x 9'4"

Plots 204 & 211 have a different width window to living area.