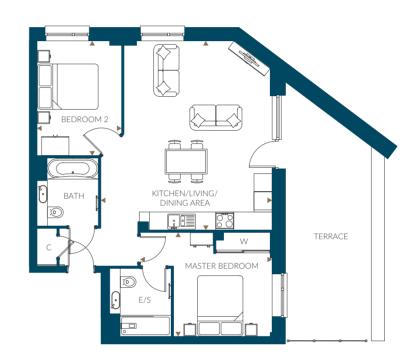

Floor plans, dimensions and configurations are included for guidance only, may be subject to revision during construction,

please refer to current drawings with a Sales Consultant. Dimensions listed are not inclusive of balcony and terrace areas.

C - Cupboard, B - Boiler, W - Wardrobe, E/S - En-suite. Dimensions taken from ▶