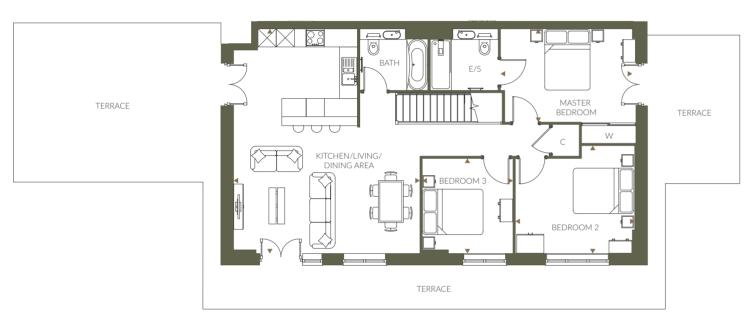

| FLOOR 2        |
| FLOOR 1        |              |                  |                 | FLOOR 1        |
| GROUND FLOOR   |              |                  |                 | GROUND FLOOR   |
| LOWER GROUND 1 |              |                  |                 | LOWER GROUND 1 |
| LOWER GROUND 2 |              |                  |                 | LOWER GROUND 2 |

Floor plans, dimensions and configurations are included for guidance only, may be subject to revision during construction, please refer to current drawings with a Sales Consultant. Dimensions listed are not inclusive of balcony and terrace areas.

C - Cupboard, B - Boiler, W - Wardrobe, E/S - En-suite. Dimensions taken from









#### 3 Bedroom

Plots 143, 146(h), 206 & 209(h)

Overall Size - 98.5 m² | 1060.3 ft²





 Kitchen/Living/Dining Area
 7.4m x 6.2m
 24'3" x 20'3"

 Master Bedroom
 4.4m x 3.1m
 14'5" x 10'2"

 Bedroom 2
 4.0m x 3.6m
 13'1" x 11'10"

 Bedroom 3
 3.1m x 3.0m
 10'2" x 9'10"

Plots 146 & 209 have a slightly larger terrace leading from master bedroom.

|                | THE<br>ATLAS | THE<br>COLOMBIER | THE<br>IMPERIAL |                |
|----------------|--------------|------------------|-----------------|----------------|
| FLOOR 6        | 146<br>143   | 209<br>206       |                 | FLOOR 6        |
| FLOOR 5        |              |                  |                 | FLOOR 5        |
| FLOOR 4        |              |                  |                 | FLOOR 4        |
| FLOOR 3        |              |                  |                 | FLOOR 3        |
| FLOOR 2