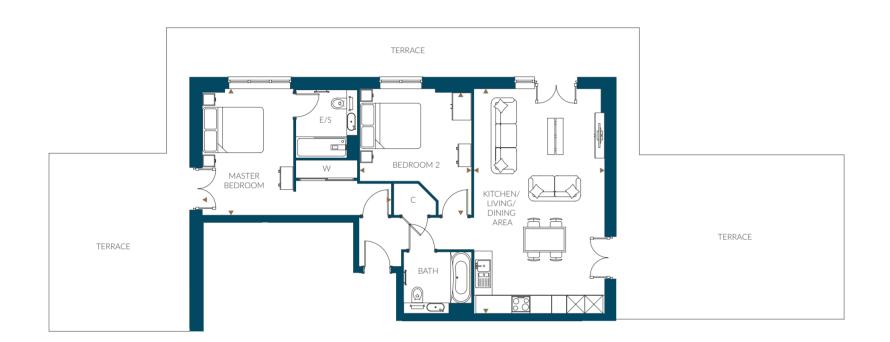

#### 2 Bedroom

Plots 97, 107, 110(h), 117, 120(h), 127, 130(h), 137 & 140(h)

Overall Size - 86.3 m<sup>2</sup> | 929.0 ft<sup>2</sup>

 Kitchen/Living/Dining Area
 6.1m x 6.1m
 20'0" x 20'0"

 Master Bedroom
 6.3m x 3.0m
 20'8" x 9'10"

 Bedroom 2
 5.1m x 2.8m
 16'9" x 9'2"

Plot 97 has a terrace instead of two balconies.

Plots 107 & 110 have two single windows instead of a double window to dining area and a different width of window to bedroom 2.

Plots 117 & 120 have two single windows instead of a double window to bedroom 2.

|                | THE<br>ATLAS | THE<br>COLOMBIER | THE<br>IMPERIAL |                |
|----------------|--------------|------------------|-----------------|----------------|
| FLOOR 6        |              |                  |                 | FLOOR 6        |
| FLOOR 5        |              |                  |                 | FLOOR 5        |
| FLOOR 4        | 137<br>140   |                  |                 | FLOOR 4        |
| FLOOR 3        | 127<br>130   |                  |                 | FLOOR 3        |
| FLOOR 2        | 117<br>120   |                  |                 | FLOOR 2        |
| FLOOR 1        | 107<br>110   |                  |                 | FLOOR 1        |
| GROUND FLOOR   | 97           |                  |                 | GROUND FLOOR   |
| LOWER GROUND 1 |              |                  |                 | LOWER GROUND 1 |
| LOWER GROUND 2 |              |                  |                 | LOWER GROUND 2 |