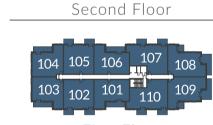

#### 2 Bedroom

Plots 92(h), 95, 102(h), 105, 112(h), 115, 122(h), 125, 132(h), 135, 167(h), 170, 177(h), 180, 187(h), 190, 197(h) & 200

Overall Size - 77.1 m<sup>2</sup> | 829.6 ft<sup>2</sup>

 Kitchen/Living/Dining Area
 8.6m x 4.6m
 28'3" x 15'1"

 Master Bedroom
 6.2m x 2.9m
 20'4" x 9'6"

 Bedroom 2
 4.0m x 2.8m
 13'1" x 9'2"

Plots 92 & 95 have a terrace instead of a balcony and have a double window instead of doors to master bedroom.

Plots 102, 112, 115, 105, 167, 170, 177, 197 & 200 have a different width window to bedroom 2.

#### 2 Bedroom

Plots 93, 94(h), 103, 104(h), 113, 114(h), 123, 124(h), 133, 134(h), 168, 169(h), 178, 179(h), 188, 189(h), 198 & 199(h)

Overall Size - 69.9 m<sup>2</sup> | 752.5 ft<sup>2</sup>

 Kitchen/Living/Dining Area
 7.0m x 4.7m
 23'0" x 15'5"

 Master Bedroom
 6.1m x 2.8m
 20'0" x 9'2"

 Bedroom 2
 3.8m x 2.8m
 12'6" x 9'2"

Plots 93 & 94 have a terrace instead of a balcony and do not have additional triple window to living area. Plots 103, 104 & 168 have two single windows instead of a double window to master bedroom.

#### 2 Bedroom

Plots 97, 107, 110(h), 117, 120(h), 127, 130(h), 137 & 140(h)

Overall Size - 86.3 m<sup>2</sup> | 929.0 ft<sup>2</sup>

 Kitchen/Living/Dining Area
 6.1m x 6.1m
 20'0" x 20'0"

 Master Bedroom
 6.3m x 3.0m
 20'8" x 9'10"

### 2 Bedroom

Plots 101, 106(h), 111, 116(h), 121, 126(h), 131, 136(h), 166, 171(h), 176, 181(h), 186, 191(h), 196 & 201(h)

Overall Size - 73.4 m<sup>2</sup> | 790.5 ft<sup>2</sup>

 Kitchen/Living/Dining Area
 6.3m x 4.9m
 20'8" x 16'1"