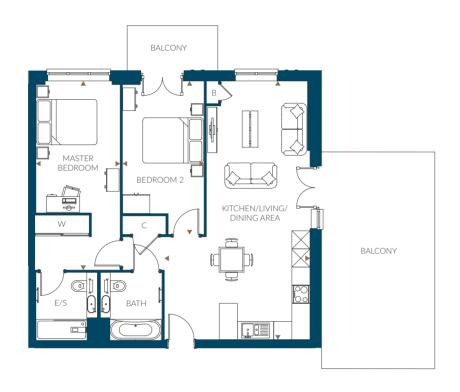

### 2 Bedroom

Plots 142, 147(h), 205 & 210(h)

Overall Size - 81.3 m<sup>2</sup> | 875.3 ft<sup>2</sup>

 Kitchen/Living/Dining Area
 8.5m x 4.7m
 27'11" x 15'5"

 Master Bedroom
 6.0m x 3.3m
 19'8" x 10'10"

 Bedroom 2
 4.8m x 2.7m
 15'9" x 8'10"

Plots 205 & 210 do not have a sidelight on balcony doors to master bedroom and a different width of window to living area.

|                | THE<br>ATLAS | THE<br>COLOMBIER | THE<br>IMPERIAL |                |
|----------------|--------------|------------------|-----------------|----------------|
| FLOOR 6        |              |                  |                 | FLOOR 6        |
| FLOOR 5        | 147<br>142   | 210<br>205       |                 | FLOOR 5        |
| FLOOR 4        |              |                  |                 | FLOOR 4        |
| FLOOR 3        |              |                  |                 | FLOOR 3        |
| FLOOR 2        |              |                  |                 | FLOOR 2        |
| FLOOR 1        |              |                  |                 | FLOOR 1        |
| GROUND FLOOR   |              |                  |                 | GROUND FLOOR   |
| LOWER GROUND 1 |              |                  |                 | LOWER GROUND 1 |
| LOWER GROUND 2 |              |                  |                 | LOWER GROUND 2 |