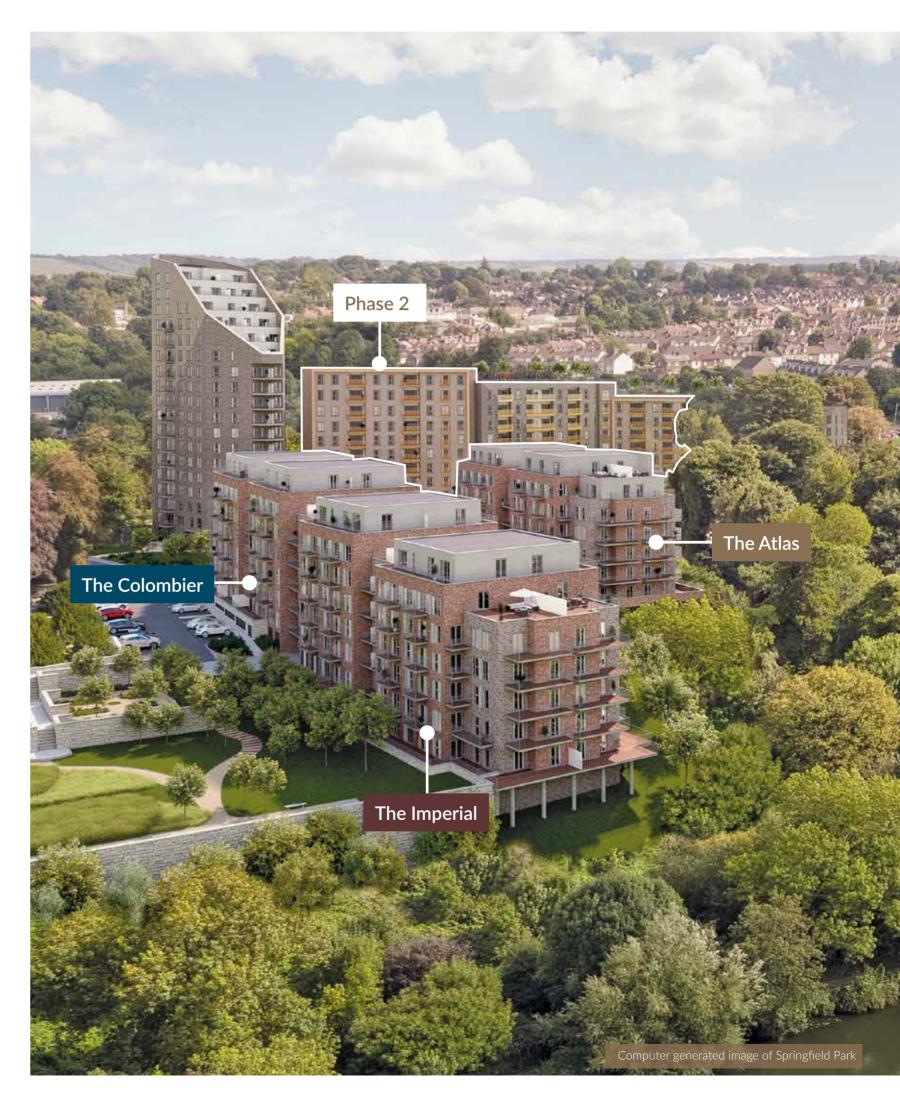

ing

### **General Specifications**

- Forest oak doors with polished chrome ironmongery, matching wrapped door-lining, architraves
  and skirtings.
- Choice of white oak or ebony oak strip wood flooring to entrance hall, living area, dining area, kitchen and cloakrooms/cupboards\*
- Choice of carpets with underlay to bedrooms\*
- Fitted wardrobes to master bedroom
- Television and telephone points to living area and master bedroom
- USB double power sockets to living room, kitchen and master bedroom
- Gas fired heating system via radiators
- Smoke alarm and CO detectors
- Double-glazed uPVC windows
- Audio/visual entry system
- Sprinkler system installed to all plots

<sup>\*</sup> Choices from developer's range and subject to stage of construction.













Map is not to scale.











 $\mathcal{LL}$ 









### 1 Bedroom

Plots 141, 148(h), 204 & 211(h)

Overall Size - 54.2 m<sup>2</sup> | 582.9 ft<sup>2</sup>



Kitchen/Living/Dining Area Master Bedroom 8.6m x 4.3m 4.0m x 2.9m 28'3" x 14'2" 13'1" x 9'4"

Plots 204 & 211 have a different width window to living area.

|                | THE<br>ATLAS | THE<br>COLOMBIER | THE<br>IMPERIAL |                |
|----------------|--------------|------------------|-----------------|----------------|
| FLOOR 6        |              |                  |                 | FLOOR 6        |
| FLOOR 5        | 148<br>141   | 211<br>204       |                 | FLOOR 5        |
| FLOOR 4        |              |                  |                 | FLOOR 4        |
| FLOOR 3        |              |                  |