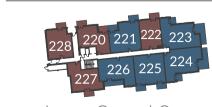

1 Bedroom

Plot 227

Overall Size - 62.0 m<sup>2</sup> | 667.5 ft<sup>2</sup>

Kitchen/Living/Dining Area Master Bedroom 6.1m x 5.9m 4.9m x 3.2m

19'11" x 19'4" 16'1" x 10'6"

|                | THE<br>ATLAS | THE<br>COLOMBIER | THE<br>IMPERIAL |                |
|----------------|--------------|------------------|-----------------|----------------|
| FLOOR 6        |              |                  |                 | FLOOR 6        |
| FLOOR 5        |              |                  |                 | FLOOR 5        |
| FLOOR 4        |              |                  |                 | FLOOR 4        |
| FLOOR 3        |              |                  |                 | FLOOR 3        |
| FLOOR 2        |              |                  |                 | FLOOR 2        |
| FLOOR 1        |              |                  |                 | FLOOR 1        |
| GROUND FLOOR   |              |                  |                 | GROUND FLOOR   |
| LOWER GROUND 1 |              |                  | 227             | LOWER GROUND 1 |
| LOWER GROUND 2 |              |                  |                 | LOWER GROUND 2 |

Type 33

1 Bedroom

Plot 228

Overall Size - 60.4 m<sup>2</sup> | 650.3 ft<sup>2</sup>

Kitchen/Living/Dining Area Master Bedroom 8.6m x 4.1m 4.9m x 3.1m 28'3" x 13'5" 16'1" x 10'2"

|                | THE<br>ATLAS | THE<br>COLOMBIER | THE<br>IMPERIAL |                |
|----------------|--------------|------------------|-----------------|----------------|
| FLOOR 6        |              |                  |                 | FLOOR 6        |
| FLOOR 5        |              |                  |                 | FLOOR 5        |
| FLOOR 4        |              |                  |                 | FLOOR 4        |
| FLOOR 3        |              |                  |                 | FLOOR 3        |
| FLOOR 2        |              |                  |                 | FLOOR 2        |
| FLOOR 1        |              |                  |                 | FLOOR 1        |
| GROUND FLOOR   |              |                  |                 | GROUND FLOOR   |
| LOWER GROUND 1 |              |                  | 228             | LOWER GROUND 1 |
| LOWER GROUND 2 |              |                  |                 | LOWER GROUND 2 |

C - Cupboard, B - Boiler, W - Wardrobe, E/S - En-suite. Dimensions taken from

Type 30

2 Bedroom

Plots 219 & 226

Overall Size - 72.2 m<sup>2</sup> | 777.5 ft<sup>2</sup>

 Kitchen/Living/Dining Area
 6.3m x 3.8m
 20'8" x 12'6"

 Master Bedroom
 6.5m x 3.4m
 21'4" x 11'2"

 Bedroom 2
 4.2m x 2.8m
 13'9" x 9'2"

Plot 226 has a balcony instead of a terrace. It also has a double window instead of two single windows to master bedroom.

|                | THE<br>ATLAS | THE<br>COLOMBIER | THE<br>IMPERIAL |                |
|----------------|--------------|------------------|-----------------|----------------|
| FLOOR 6        |              |                  |                 | FLOOR 6        |
| FLOOR 5        |              |                  |                 | FLOOR 5        |
| FLOOR 4        |              |                  |                 | FLOOR 4        |
| FLOOR 3        |              |                  |                 | FLOOR 3        |
| FLOOR 2        |              |                  |                 | FLOOR 2        |
| FLOOR 1        |              |                  |                 | FLOOR 1        |
| GROUND FLOOR   |              |                  |                 | GROUND FLOOR   |
| LOWER GROUND 1 |              |                  | 226             | LOWER GROUND 1 |
| LOWER GROUND 2 |              |                  | 219             | LOWER GROUND 2 |