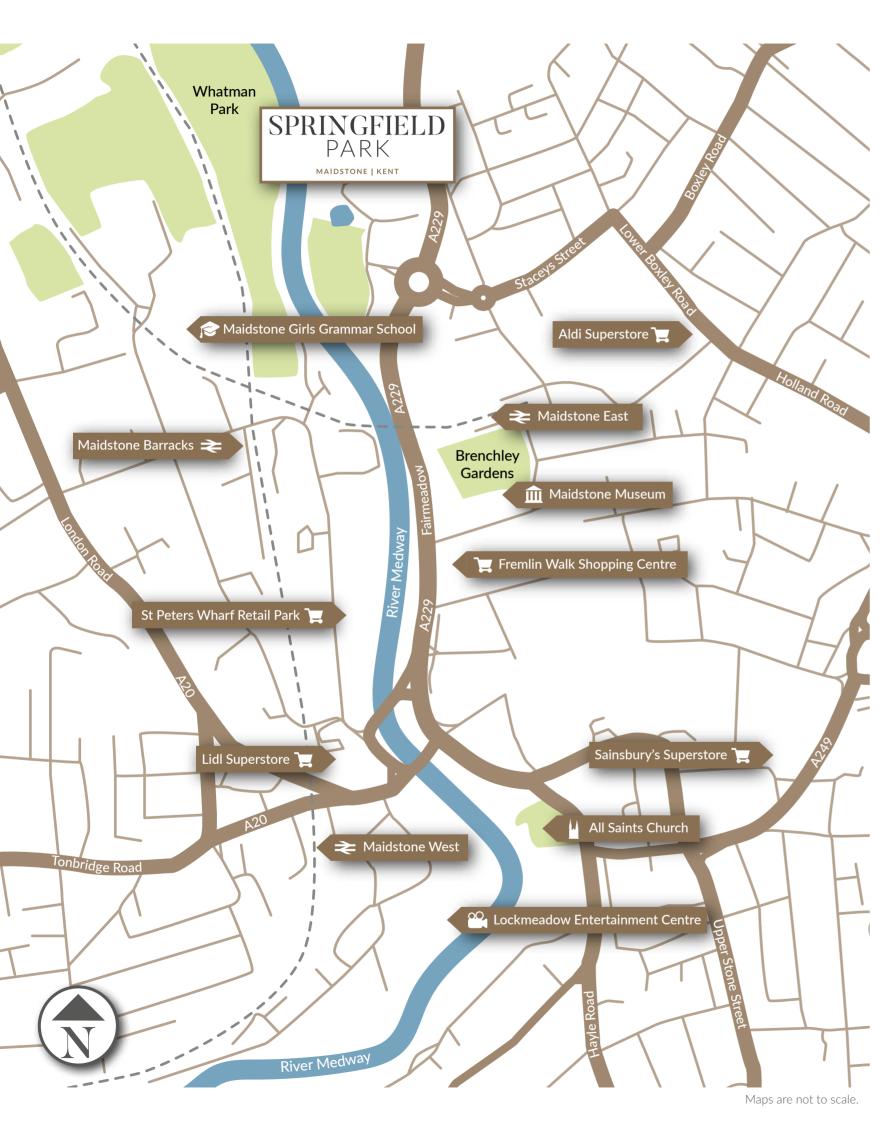

The development sits on the edge of the River Medway alongside the stunning Whatman Park. Holding a Green Flag Award for Excellence with two nature reserves, a skate park, adventure play areas, a treetop walk and riverstage open-air arena, Whatman Park is a tranquil yet appealing place to spend some downtime.

Maidstone is well served with stylish department stores, well-known high street brands and spacious shopping centres as well as a thriving twice-weekly market at Lockmeadow. Fremlin Walk shopping centre houses an array of premium brands and high street names that exceed the everyday shopping experience.

Maidstone Museum and Bentlif Art Gallery are housed in the beautiful Elizabethan manor house, Chillington Manor, where over 660,000 specimens and artefacts can be found along with interactive

Maidstone and dating back to the 9th Century, Leeds Castle, described as "the loveliest castle in the World" stages open air cinema and theatre, firework displays and fun runs as well offering a superb day out for all of the family whether it is an activity or a

summer months is to take a walk or cycle along the Medway Tow Path by the river. Alternatively, take a boat trip from Teston to the medieval Archbishop's Palace in Maidstone and enjoy the Mediterranean cuisine at Maidstone's only floating restaurant, Embankments Bar and Grill. For something completely different why not pay a visit to Maidstone's All Saints Church which is the site of the memorial to Lawrence Washington, a relative of the first president of the United States, George Washington.