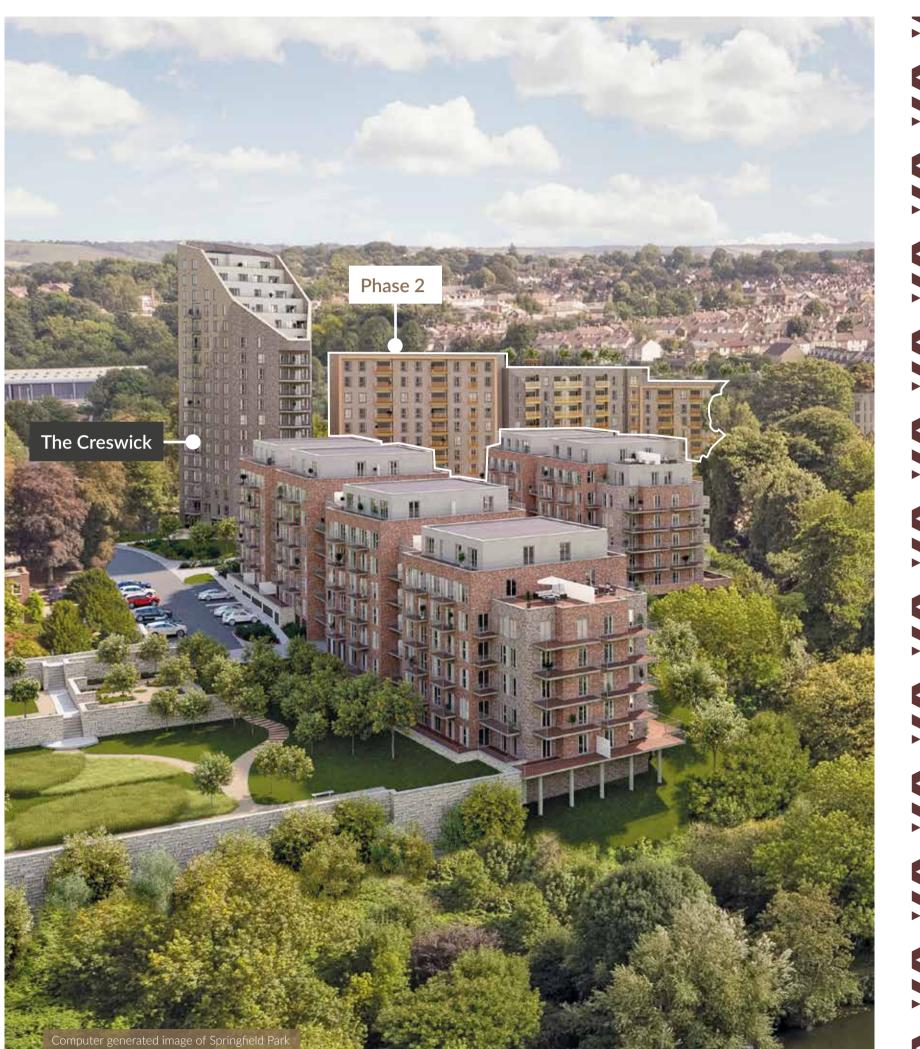

Michelin guide.

Springfield Park.

The centre of Maidstone is a hive of activity in the evenings with party goers, theatre and

Theatre goers will enjoy a variety of entertainment from drama to dance and comedy to music. Since 1955 The Hazlitt Theatre has been a stage to entertain. With its proscenium arch and intimate auditorium it hosts productions to entertain the whole family. Lockmeadow Centre provides a one stop place of entertainment including a multi-screen cinema, ten pin bowling, a gym and a pool as well as a trampoline park and when you have worked up an appetite there are a selection of eateries to enjoy.

The development sits on the edge of the River Medway alongside the stunning Whatman Park. Holding a Green Flag Award for Excellence with two nature reserves, a skate park, adventure play areas, a treetop walk and riverstage open-air arena, Whatman Park is a tranquil yet appealing place to spend some downtime.