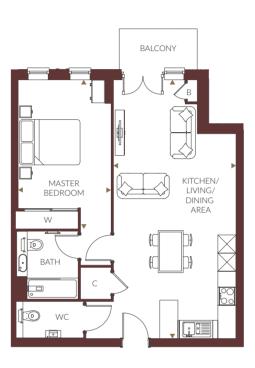

### 1 Bedroom

Plots 161(h), 220, 229, 236(h), 241, 248(h), 253, 260(h), 265 & 272(h) Overall Size - 58.0 m² | 624.4 ft²

Kitchen/Living/Dining Area Master Bedroom 8.6m x 5.5m 4.0m x 3.4m 28'3" x 18'4" 13'1" x 11'2"

Plots 161 has a terrace instead of two balconies.

Plots 236 & 229 have two single windows instead of a double window to dining area.

|                | THE<br>ATLAS | THE<br>COLOMBIER | THE<br>IMPERIAL |                |
|----------------|--------------|------------------|-----------------|----------------|
| FLOOR 6        |              |                  |                 | FLOOR 6        |
| FLOOR 5        |              |                  |                 | FLOOR 5        |
| FLOOR 4        |              |                  |                 | FLOOR 4        |
| FLOOR 3        |              |                  | 265<br>272      | FLOOR 3        |
| FLOOR 2        |              |                  | 253<br>260      | FLOOR 2        |
| FLOOR 1        |              |                  | 241<br>248      | FLOOR 1        |
| GROUND FLOOR   |              | 161              | 229<br>236      | GROUND FLOOR   |
| LOWER GROUND 1 |              |                  | 220             | LOWER GROUND 1 |
| LOWER GROUND 2 |              |                  |                 | LOWER GROUND 2 |