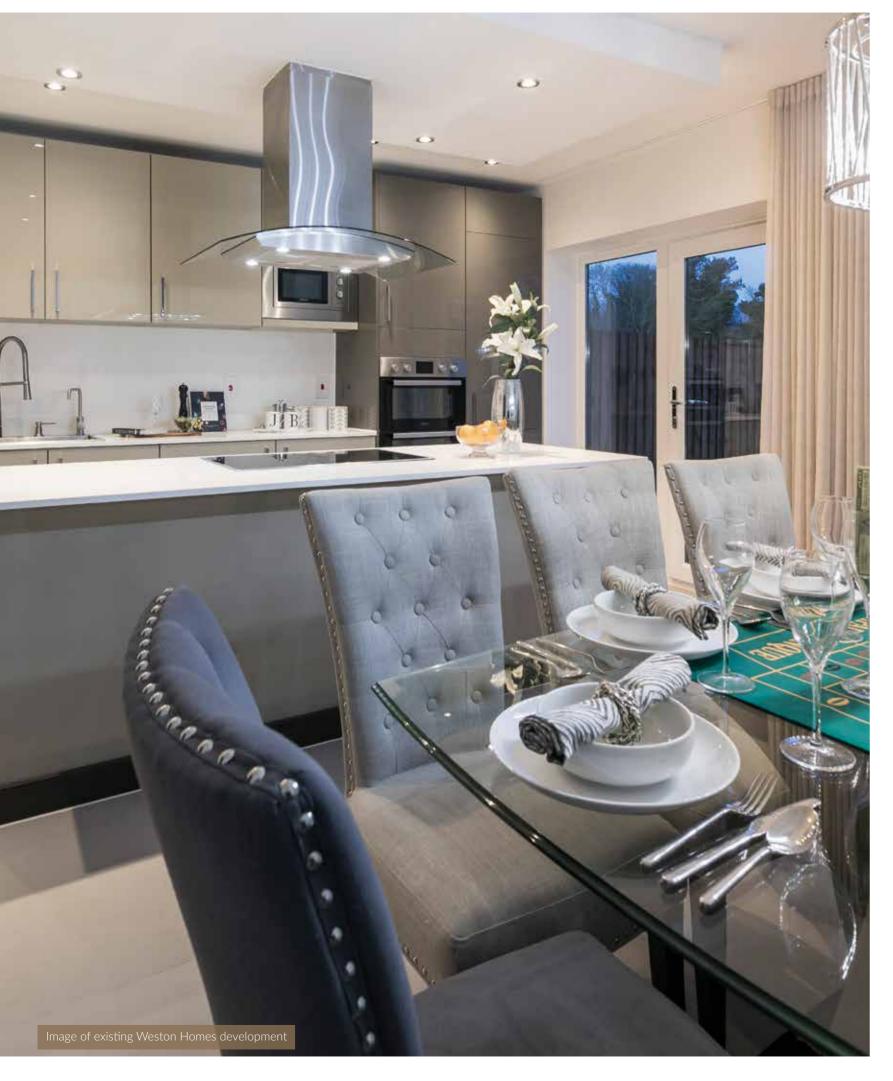

THE CRESWICK<br>(Floors 7 - 12) | THE CRESWICK<br>(Floors 13 - 17) |
|--------------------------------|---------------------------------|----------------------------------|
| FLOOR 6                        | FLOOR 12                        |                                  |
| FLOOR 5                        | FLOOR 11                        | FLOOR 17                         |
| FLOOR 4                        | FLOOR 10                        | FLOOR 16                         |
| FLOOR 3                        | FLOOR 9                         | FLOOR 15 85                      |
| FLOOR 2                        | FLOOR 8                         | FLOOR 14                         |
| FLOOR 1                        | FLOOR 7                         | FLOOR 13                         |









Plot 1

Overall Size - 71.5 m<sup>2</sup> | 769.6 ft<sup>2</sup>



 Kitchen/Living/Dining Area
 5.8m x 5.7m
 19'0" x 18'8"

 Master Bedroom
 5.0m x 3.6m
 16'5" x 11'10"

 Bedroom 2
 5.0m x 3.4m
 16'5" x 11'2"

| THE CRESWICK (Floors 1 - 6) | THE CRESWICK<br>(Floors 7 - 12) | THE CRESWICK<br>(Floors 13 - 17) |
|-----------------------------|---------------------------------|----------------------------------|
| FLOOR 6                     | FLOOR 12                        |                                  |
| FLOOR 5                     | FLOOR 11                        | FLOOR 17                         |
| FLOOR 4                     | FLOOR 10                        | FLOOR 16                         |
| FLOOR 3                     | FLOOR 9                         | FLOOR 15