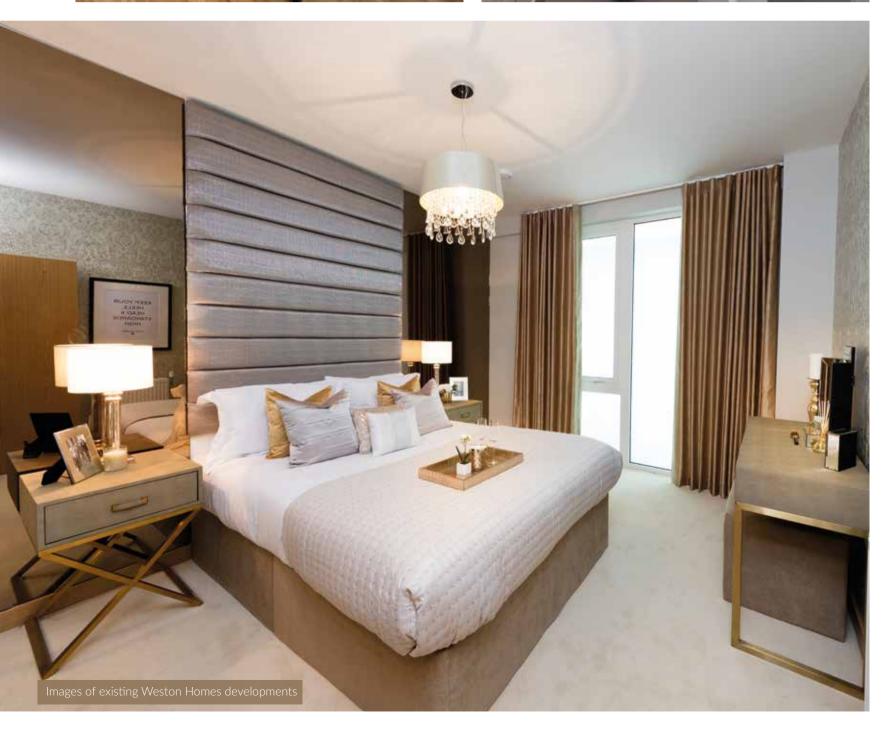

### **General Specifications**

- Forest oak doors with polished chrome ironmongery, matching wrapped door-lining, architraves
  and skirtings.
- Choice of white oak or ebony oak strip wood flooring to entrance hall, living area, dining area, kitchen and cloakrooms/cupboards\*
- Choice of carpets with underlay to bedrooms\*
- Fitted wardrobes to master bedroom
- Television and telephone points to living area and master bedroom
- USB double power sockets to living room, kitchen and master bedroom
- Gas fired heating system via radiators
- Smoke alarm and CO detectors
- Double-glazed uPVC windows
- Audio/visual entry system
- Sprinkler system installed to all plots