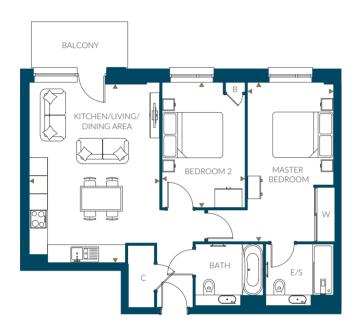

### 2 Bedroom

Plots 142, 147(h), 205 & 210(h)

Overall Size - 81.3 m<sup>2</sup> | 875.3 ft<sup>2</sup>

 Kitchen/Living/Dining Area
 8.5m x 4.7m
 27'11" x 15'5"

 Master Bedroom
 6.0m x 3.3m
 19'8" x 10'10"

 Bedroom 2
 4.8m x 2.7m
 15'9" x 8'10"

Plots 205 & 210 do not have a sidelight on balcony doors to master bedroom and a different width of window to living area.

|                | THE<br>ATLAS | THE<br>COLOMBIER | THE<br>IMPERIAL |                |
|----------------|--------------|------------------|-----------------|----------------|
| FLOOR 6        |              |                  |                 | FLOOR 6        |
| FLOOR 5        | 147<br>142   | 210<br>205       |                 | FLOOR 5        |
| FLOOR 4        |              |                  |                 | FLOOR 4        |
| FLOOR 3        |              |                  |                 | FLOOR 3        |
| FLOOR 2        |              |                  |                 | FLOOR 2        |
| FLOOR 1        |              |                  |                 | FLOOR 1        |
| GROUND FLOOR   |              |                  |                 | GROUND FLOOR   |
| LOWER GROUND 1 |              |                  |                 | LOWER GROUND 1 |
| LOWER GROUND 2 |              |                  |                 | LOWER GROUND 2 |