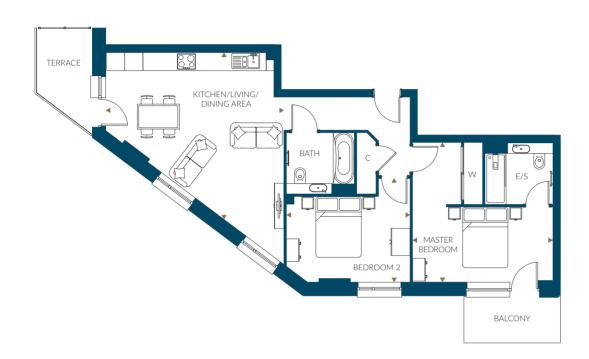

### 2 Bedroom

Plots 142, 147(h), 205 & 210(h)

Overall Size - 81.3 m<sup>2</sup> | 875.3 ft<sup>2</sup>

 Kitchen/Living/Dining Area
 8.5m x 4.7m
 27'11" x 15'5"

 Master Bedroom
 6.0m x 3.3m
 19'8" x 10'10"

 Bedroom 2
 4.8m x 2.7m
 15'9" x 8'10"

Plots 205 & 210 do not have a sidelight on balcony doors to master bedroom and a different width of window to living area.

|                | THE<br>ATLAS | THE<br>COLOMBIER | THE<br>IMPERIAL |                |
|----------------|--------------|------------------|-----------------|----------------|
| FLOOR 6        |              |                  |                 | FLOOR 6        |
| FLOOR 5        | 147<br>142   | 210<br>205       |                 | FLOOR 5        |
| FLOOR 4        |              |                  |                 | FLOOR 4        |
| FLOOR 3        |              |                  |                 | FLOOR 3        |
| FLOOR 2        |              |                  |                 | FLOOR 2        |
| FLOOR 1        |              |                  |                 | FLOOR 1        |
| GROUND FLOOR   |              |                  |                 | GROUND FLOOR   |
| LOWER GROUND 1 |              |                  |                 | LOWER GROUND 1 |
| LOWER GROUND 2 |              |                  |                 | LOWER GROUND 2 |