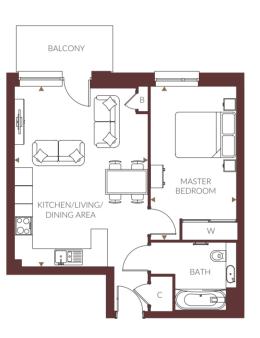

## Type 16

1 Bedroom

Plot 154

Overall Size - 62.7 m<sup>2</sup> | 675.4 ft<sup>2</sup>

Kitchen/Living/Dining Area Master Bedroom 7.4m x 4.0m 6.3m x 3.9m 24'3" x 13'1" 20'8" x 12'10"

|                | THE<br>ATLAS | THE<br>COLOMBIER | THE<br>IMPERIAL |                |
|----------------|--------------|------------------|-----------------|----------------|
| FLOOR 6        |              |                  |                 | FLOOR 6        |
| FLOOR 5        |              |                  |                 | FLOOR 5        |
| FLOOR 4        |              |                  |                 | FLOOR 4        |
| FLOOR 3        |              |                  |                 | FLOOR 3        |
| FLOOR 2        |              |                  |                 | FLOOR 2        |
| FLOOR 1        |              |                  |                 | FLOOR 1        |
| GROUND FLOOR   |              | 154              |                 | GROUND FLOOR   |
| LOWER GROUND 1 |              |                  |                 | LOWER GROUND 1 |
| LOWER GROUND 2 |              |                  |                 | LOWER GROUND 2 |