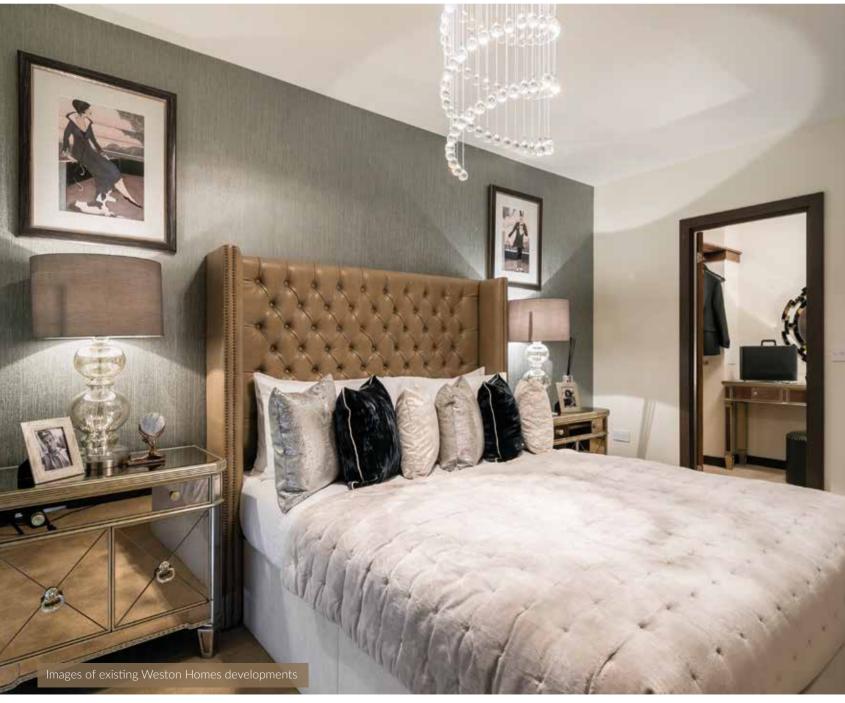

### **General Specifications**

- Forest oak doors with polished chrome ironmongery, matching wrapped door-lining, architraves
  and skirtings.
- Choice of white oak or ebony oak strip wood flooring to entrance hall, living area, dining area, kitchen and cloakrooms/cupboards\*
- Choice of carpets with underlay to bedrooms\*
- Fitted wardrobes to master bedroom
- Television and telephone points to living area and master bedroom
- USB double power sockets to living room, kitchen and master bedroom
- Gas fired heating system via radiators
- Smoke alarm and CO detectors
- Double-glazed uPVC windows
- Audio/visual entry system
- Sprinkler system installed to all plots