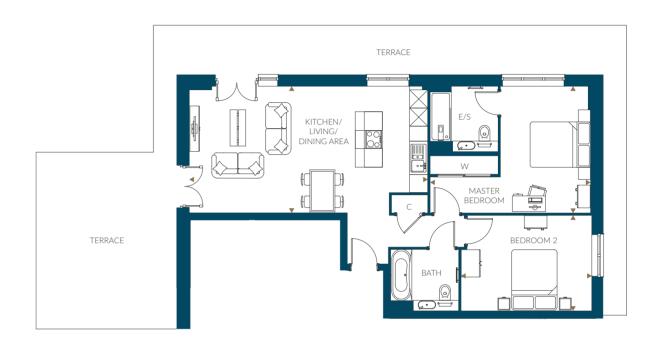

#### 3 Bedroom

Plots 143, 146(h), 206 & 209(h)

Overall Size - 98.5 m² | 1060.3 ft²

 Kitchen/Living/Dining Area
 7.4m x 6.2m
 24'3" x 20'3"

 Master Bedroom
 4.4m x 3.1m
 14'5" x 10'2"

 Bedroom 2
 4.0m x 3.6m
 13'1" x 11'10"

 Bedroom 3
 3.1m x 3.0m
 10'2" x 9'10"

Plots 146 & 209 have a slightly larger terrace leading from master bedroom.

|                | THE<br>ATLAS | THE<br>COLOMBIER | THE<br>IMPERIAL |                |
|----------------|--------------|------------------|-----------------|----------------|
| FLOOR 6        | 146<br>143   | 209<br>206       |                 | FLOOR 6        |
| FLOOR 5        |              |                  |                 | FLOOR 5        |
| FLOOR 4        |              |                  |                 | FLOOR 4        |
| FLOOR 3        |              |                  |                 | FLOOR 3        |
| FLOOR 2        |              |                  |                 | FLOOR 2        |
| FLOOR 1        |              |                  |                 | FLOOR 1        |
| GROUND FLOOR   |              |                  |                 | GROUND FLOOR   |
| LOWER GROUND 1 |              |                  |                 | LOWER GROUND 1 |
| LOWER GROUND 2 |              |                  |                 | LOWER GROUND 2 |