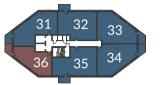

# Type 31

1 Bedroom

Plots 222, 231, 243 & 255

Overall Size - 50.9 m<sup>2</sup> | 548.2 ft<sup>2</sup>

Kitchen/Living/Dining Area Master Bedroom 7.9m x 3.9m 5.1m x 2.9m 25'11" x 12'10" 16'9" x 9'6"

Plot 222 has a different width window to master bedroom.

Plot 231 has two single windows instead of a double window to master bedroom.

|                | THE<br>ATLAS | THE<br>COLOMBIER | THE<br>IMPERIAL |                |
|----------------|--------------|------------------|-----------------|----------------|
| FLOOR 6        |              |                  |                 | FLOOR 6        |
| FLOOR 5        |              |                  |                 | FLOOR 5        |
| FLOOR 4        |              |                  |                 | FLOOR 4        |
| FLOOR 3        |              |                  |                 | FLOOR 3        |
| FLOOR 2        |              |                  | 255             | FLOOR 2        |
| FLOOR 1        |              |                  | 243             | FLOOR 1        |
| GROUND FLOOR   |              |                  | 231             | GROUND FLOOR   |
| LOWER GROUND 1 |              |                  | 222             | LOWER GROUND 1 |
| LOWER GROUND 2 |              |                  |                 | LOWER GROUND 2 |