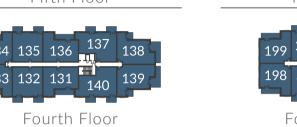

#### 2 Bedroom

Plots 97, 107, 110(h), 117, 120(h), 127, 130(h), 137 & 140(h)

Overall Size - 86.3 m<sup>2</sup> | 929.0 ft<sup>2</sup>

 Kitchen/Living/Dining Area
 6.1m x 6.1m
 20'0" x 20'0"

 Master Bedroom
 6.3m x 3.0m
 20'8" x 9'10"

 Bedroom 2
 5.1m x 2.8m
 16'9" x 9'2"

Plot 97 has a terrace instead of two balconies.

Plots 107 & 110 have two single windows instead of a double window to dining area and a different width of window to bedroom 2.

Plots 117 & 120 have two single windows instead of a double window to bedroom 2.

|                | THE<br>ATLAS | THE<br>COLOMBIER | THE<br>IMPERIAL |                |
|----------------|--------------|------------------|-----------------|----------------|
| FLOOR 6        |              |                  |                 | FLOOR 6        |
| FLOOR 5        |              |                  |                 | FLOOR 5        |
| FLOOR 4        | 137<br>140   |                  |                 | FLOOR 4        |
| FLOOR 3        | 127<br>130   |                  |                 | FLOOR 3        |
| FLOOR 2        | 117<br>120   |                  |                 | FLOOR 2        |
| FLOOR 1        | 107<br>110   |                  |                 | FLOOR 1        |
| GROUND FLOOR   | 97           |                  |                 | GROUND FLOOR   |
| LOWER GROUND 1 |              |                  |                 | LOWER GROUND 1 |
| LOWER GROUND 2 |              |                  |                 | LOWER GROUND 2 |

### Type 6

#### 2 Bedroom

Plots 98, 99(h), 108, 109(h), 118, 119(h), 128, 129(h), 138 & 139(h) Overall Size - 78.7 m<sup>2</sup> | 847.0 ft<sup>2</sup>

Plots 98 & 99 have a terrace instead of a balcony.

Plots 96 & 99 have two single windows instead of a double window to master bedroom. Plots 128 & 129 have a different width of window to master bedroom.

|                | THE<br>ATLAS | THE<br>COLOMBIER | THE<br>IMPERIAL |                |
|----------------|--------------|------------------|-----------------|----------------|
| FLOOR 6        |              |                  |                 | FLOOR 6        |
| FLOOR 5        |              |                  |                 | FLOOR 5        |
| FLOOR 4        | 138<br>139   |                  |                 | FLOOR 4        |
| FLOOR 3        | 128<br>129   |                  |                 | FLOOR 3        |
| FLOOR 2        | 118<br>119   |                  |                 | FLOOR 2        |
| FLOOR 1        | 108<br>109   |                  |                 | FLOOR 1        |
| GROUND FLOOR   | 98           |                  |                 | GROUND FLOOR   |
| LOWER GROUND 1 |              |                  |                 | LOWER GROUND 1 |
| LOWER GROUND 2 |              |                  |                 | LOWER GROUND 2 |