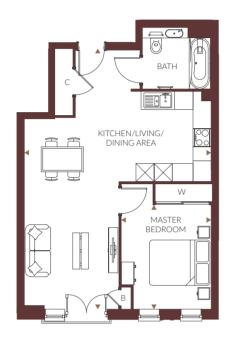

### 1 Bedroom

Plots 141, 148(h), 204 & 211(h)

Overall Size - 54.2 m<sup>2</sup> | 582.9 ft<sup>2</sup>

Kitchen/Living/Dining Area Master Bedroom 8.6m x 4.3m 4.0m x 2.9m 28'3" x 14'2" 13'1" x 9'4"

Plots 204 & 211 have a different width window to living area.