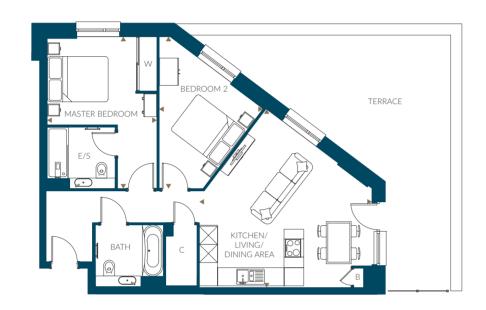

### 1 Bedroom

Plots 141, 148(h), 204 & 211(h)

Overall Size - 54.2 m<sup>2</sup> | 582.9 ft<sup>2</sup>

Kitchen/Living/Dining Area Master Bedroom 8.6m x 4.3m 4.0m x 2.9m 28'3" x 14'2" 13'1" x 9'4"

Plots 204 & 211 have a different width window to living area.

Floor plans, dimensions and configurations are included for guidance only, may be subject to revision during construction,

please refer to current drawings with a Sales Consultant. Dimensions listed are not inclusive of balcony and terrace areas.

C - Cupboard, B - Boiler, W - Wardrobe, E/S - En-suite. Dimensions taken from ▶