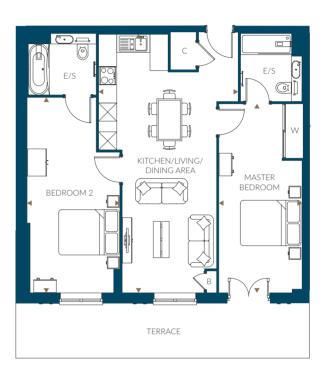

### 1 Bedroom

Plots 141, 148(h), 204 & 211(h)

Overall Size - 54.2 m<sup>2</sup> | 582.9 ft<sup>2</sup>

Kitchen/Living/Dining Area Master Bedroom 8.6m x 4.3m 4.0m x 2.9m 28'3" x 14'2" 13'1" x 9'4"

Plots 204 & 211 have a different width window to living area.

Floor plans, dimensions and configurations are included for guidance only, may be subject to revision during construction,

please refer to current drawings with a Sales Consultant. Dimensions listed are not inclusive of balcony and terrace areas.

C - Cupboard, B - Boiler, W - Wardrobe, E/S - En-suite. Dimensions taken from ▶