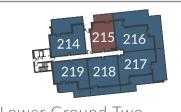

C - Cupboard, B - Boiler, W - Wardrobe, E/S - En-suite. Dimensions taken from ▶

1 Bedroom

Plot 215

Overall Size - 57.8 m<sup>2</sup> | 621.7 ft<sup>2</sup>

Kitchen/Living/Dining Area Master Bedroom 7.9m x 4.8m 5.2m x 3.5m 25'11" x 15'9" 17'0" x 11'6"

|                | THE<br>ATLAS | THE<br>COLOMBIER | THE<br>IMPERIAL |                |
|----------------|--------------|------------------|-----------------|----------------|
| FLOOR 6        |              |                  |                 | FLOOR 6        |
| FLOOR 5        |              |                  |                 | FLOOR 5        |
| FLOOR 4        |              |                  |                 | FLOOR 4        |
| FLOOR 3        |              |                  |                 | FLOOR 3        |
| FLOOR 2        |              |                  |                 | FLOOR 2        |
| FLOOR 1        |              |                  |                 | FLOOR 1        |
| GROUND FLOOR   |              |                  |                 | GROUND FLOOR   |
| LOWER GROUND 1 |              |                  |                 | LOWER GROUND 1 |
| LOWER GROUND 2 |              |                  | 215             | LOWER GROUND 2 |

2 Bedroom

Plot 214

Overall Size - 72.3 m<sup>2</sup> | 777.8 ft<sup>2</sup>

Kitchen/Living/Dining Area Master Bedroom Bedroom 2 6.3m x 3.8m 6.5m x 3.4m

4.2m x 2.8m

20'8" x 12'6" 21'4" x 11'2" 13'9" x 9'2"

THE THE THE ATLAS COLOMBIER IMPERIAL FLOOR 6 FLOOR 6 FLOOR 5 FLOOR 5 FLOOR 4 FLOOR 4 FLOOR 3 FLOOR 3 FLOOR 2 FLOOR 2 FLOOR 1 FLOOR 1 GROUND FLOOR GROUND FLOOR LOWER GROUND 1 LOWER GROUND 1 LOWER GROUND 2 LOWER GROUND 2

C - Cupboard, B - Boiler, W - Wardrobe, E/S - En-suite. Dimensions taken from

2 Bedroom

Plots 218 & 225

Overall Size - 75.8 m<sup>2</sup> | 815.7 ft<sup>2</sup>

 Kitchen/Living/Dining Area
 8.6m x 4.8m
 28'3" x 15'9"

 Master Bedroom
 4.3m x 2.9m
 14'1" x 9'6"

 Bedroom 2
 5.5m x 2.7m
 18'1" x 8'10"

Plot 225 has a mirrored entrance door, mirrored doors leading to master bedroom balcony and a different width of window to bedroom 2. It also has doors from the living area to the balcony instead of a double window.