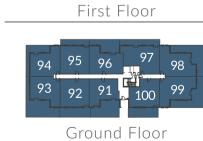

2 Bedroom

Plot 91

Overall Size - 63.9 m<sup>2</sup> | 688.0 ft<sup>2</sup>

Kitchen/Living/Dining Area Master Bedroom Bedroom 2 8.5m x 3.1m 3.5m x 3.0m

4.2m x 2.8m

27'11" x 10'2" 10'0" x 11'5" 13'9" x 9'2"

|                | THE<br>ATLAS | THE<br>COLOMBIER | THE<br>IMPERIAL |                |
|----------------|--------------|------------------|-----------------|----------------|
| FLOOR 6        |              |                  |                 | FLOOR 6        |
| FLOOR 5        |              |                  |                 | FLOOR 5        |
| FLOOR 4        |              |                  |                 | FLOOR 4        |
| FLOOR 3        |              |                  |                 | FLOOR 3        |
| FLOOR 2        |              |                  |                 | FLOOR 2        |
| FLOOR 1        |              |                  |                 | FLOOR 1        |
| GROUND FLOOR   | 91           |                  |                 | GROUND FLOOR   |
| LOWER GROUND 1 |              |                  |                 | LOWER GROUND 1 |
| LOWER GROUND 2 |              |                  |                 | LOWER GROUND 2 |

#### 2 Bedroom

Plots 92(h), 95, 102(h), 105, 112(h), 115, 122(h), 125, 132(h), 135, 167(h), 170, 177(h), 180, 187(h), 190, 197(h) & 200

Overall Size - 77.1 m<sup>2</sup> | 829.6 ft<sup>2</sup>

 Kitchen/Living/Dining Area
 8.6m x 4.6m
 28'3" x 15'1"

#### 2 Bedroom

Plots 93, 94(h), 103, 104(h), 113, 114(h), 123, 124(h), 133, 134(h), 168, 169(h), 178, 179(h), 188, 189(h), 198 & 199(h)

Overall Size - 69.9 m<sup>2</sup> | 752.5 ft<sup>2</sup>

 Kitchen/Living/Dining Area
 7.0m x 4.7m
 23'0" x 15'5"

# Type 4

2 Bedroom

Plot 96

Overall Size - 73.4 m<sup>2</sup> | 790.5 ft<sup>2</sup>

 Kitchen/Living/Dining Area
 6.3m x 4.9m
 20'8" x 16'2"

 Master Bedroom
 6.5m x 3.0m
 21'2" x 9'10"

 Bedroom 2
 4.2m x 2.8m
 13'8" x 9'2"

C - Cupboard, B - Boiler, W - Wardrobe, E/S - En-suite. Dimensions taken from ▶

2 Bedroom

Plot 100

Overall Size - 73.0 m<sup>2</sup> | 785.8 ft<sup>2</sup>

 Kitchen/Living/Dining Area
 8.6m x 3.8m
 28'3" x 12'6"

### 2 Bedroom

Plots 101, 106(h), 111, 116(h), 121, 126(h), 131, 136(h), 166, 171(h), 176, 181(h), 186, 191(h), 196 & 201(h)

Overall Size - 73.4 m<sup>2</sup> | 790.5 ft<sup>2</sup>

 Kitchen/Living/Dining Area
 6.3m x 4.9m
 20'8" x 16'1"