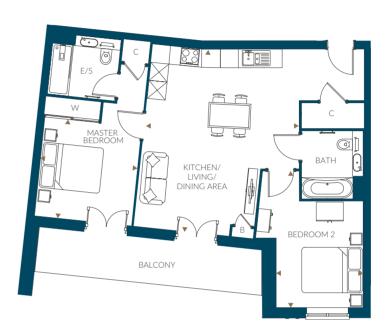

#### 2 Bedroom

Plots 92(h), 95, 102(h), 105, 112(h), 115, 122(h), 125, 132(h), 135, 167(h), 170, 177(h), 180, 187(h), 190, 197(h) & 200

Overall Size - 77.1 m<sup>2</sup> | 829.6 ft<sup>2</sup>

 Kitchen/Living/Dining Area
 8.6m x 4.6m
 28'3" x 15'1"

 Master Bedroom
 6.2m x 2.9m
 20'4" x 9'6"

 Bedroom 2
 4.0m x 2.8m
 13'1" x 9'2"

Plots 92 & 95 have a terrace instead of a balcony and have a double window instead of doors to master bedroom.

Plots 102, 112, 115, 105, 167, 170, 177, 197 & 200 have a different width window to bedroom 2.

|                | THE<br>ATLAS | THE<br>COLOMBIER | THE<br>IMPERIAL |                |
|----------------|--------------|------------------|-----------------|----------------|
| FLOOR 6        |              |                  |                 | FLOOR 6        |
| FLOOR 5        |              |                  |                 | FLOOR 5        |
| FLOOR 4        | 135<br>132   | 200<br>197       |                 | FLOOR 4        |
| FLOOR 3        | 125<br>122   | 190<br>187       |                 | FLOOR 3        |
| FLOOR 2        | 115<br>112   | 180<br>177       |                 | FLOOR 2        |
| FLOOR 1        | 105<br>102   | 170<br>167       |                 | FLOOR 1        |
| GROUND FLOOR   | 95<br>92     |                  |                 | GROUND FLOOR   |
| LOWER GROUND 1 |              |                  |                 | LOWER GROUND 1 |
| LOWER GROUND 2 |              |                  |                 | LOWER GROUND 2 |

Floor plans, dimensions and configurations are included for guidance only, may be subject to revision during construction, please refer to current drawings with a Sales Consultant. Dimensions listed are not inclusive of balcony and terrace areas.

C - Cupboard, B - Boiler, W - Wardrobe, E/S - En-suite. Dimensions taken from

42