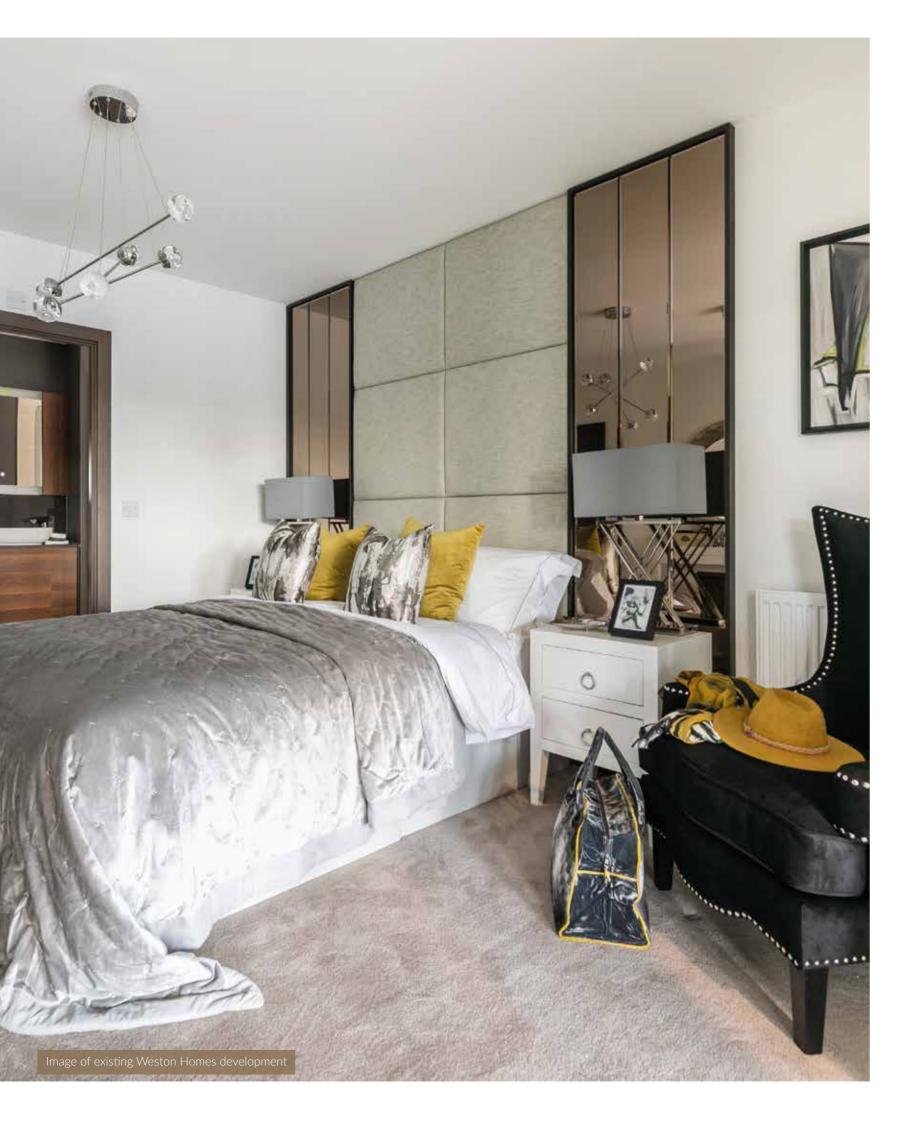

cations**

- Forest oak doors with polished chrome ironmongery, matching wrapped door-lining, architraves
  and skirtings.
- Choice of white oak or ebony oak strip wood flooring to entrance hall, living area, dining area, kitchen and cloakrooms/cupboards\*
- Choice of carpets with underlay to bedrooms\*
- Fitted wardrobes to master bedroom
- Television and telephone points to living area and master bedroom
- USB double power sockets to living room, kitchen and master bedroom
- Gas fired heating system via radiators
- Smoke alarm and CO detectors
- Double-glazed uPVC windows
- Audio/visual entry system
- Sprinkler system installed to all plots

<sup>\*</sup> Choices from developer's range and subject to stage of construction.













Map is not to scale.











 $\mathcal{LL}$ 









### 1 Bedroom

Plots 141, 148(h), 204 & 211(h)

Overall Size - 54.2 m<sup>2</sup> | 582.9 ft<sup>2</sup>



Kitchen/Living/Dining Area Master Bedroom 8.6m x 4.3m 4.0m x 2.9m 28'3" x 14'2" 13'1" x 9'4"

Plots 204 & 211 have a different width window to living area.

|                | THE<br>ATLAS | THE<br>COLOMBIER | THE<br>IMPERIAL |                |
|----------------|--------------|------------------|-----------------|----------------|
| FLOOR 6        |              |                  |                 | FLOOR 6        |
| FLOOR 5        | 148<br>141   | 211<br>204       |                 | FLOOR 5        |
| FLOOR 4        |              |                  |                 | FLOOR 4        |
| FLOOR 3        |              |                  |                 | FLOOR 3        |
|