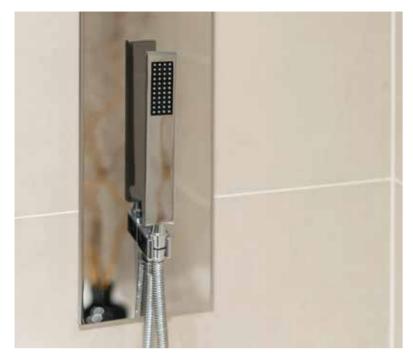

### Luxury Bathrooms & En-Suites

- Fascino digitally controlled Smart Tap
- Smart Mirror with LED lighting, shaver socket, digital clock and de-mist pad
- Walnut vanity unit with integrated storage space and black porcelain worktop
- RAK Ceramics basin
- RAK Ceramics Hygiene+ WC with RAKRimless™ pan and soft close ergonomic design seat
- Fascino Smart Shower and Smart Bath
- Heated chrome towel rails
- Choice of RAK Ceramics porcelain wall and floor tile colour with polished and matt finishes\*
- Low-level LED strip lighting to bath