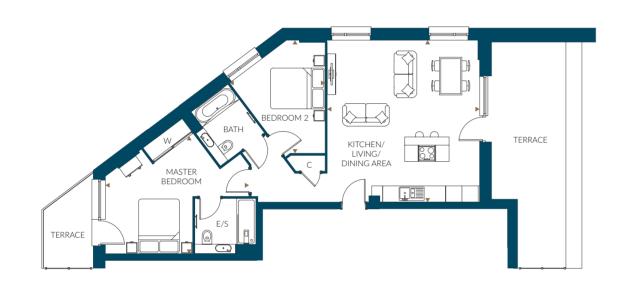

### 2 Bedroom

Plots 152 & 153(h)

Overall Size - 79.8 m<sup>2</sup> | 858.6 ft<sup>2</sup>

 Kitchen/Living/Dining Area
 7.4m x 4.3m
 24'3" x 14'1"

 Master Bedroom
 6.3m x 4.2m
 20'8" x 13'9"

 Bedroom 2
 4.2m x 3.7m
 13'9" x 12'2"

|                | THE<br>ATLAS | THE<br>COLOMBIER | THE<br>IMPERIAL |                |
|----------------|--------------|------------------|-----------------|----------------|
| FLOOR 6        | 152<br>153   |                  |                 | FLOOR 6        |
| FLOOR 5        |              |                  |                 | FLOOR 5        |
| FLOOR 4        |              |                  |                 | FLOOR 4        |
| FLOOR 3        |              |                  |                 | FLOOR 3        |
| FLOOR 2        |              |                  |                 | FLOOR 2        |
| FLOOR 1        |              |                  |                 | FLOOR 1        |
| GROUND FLOOR   |              |                  |                 | GROUND FLOOR   |
| LOWER GROUND 1 |              |                  |                 | LOWER GROUND 1 |
| LOWER GROUND 2 |              |                  |                 | LOWER GROUND 2 |