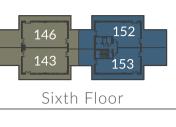

### 2 Bedroom

Plots 142, 147(h), 205 & 210(h)

Overall Size - 81.3 m<sup>2</sup> | 875.3 ft<sup>2</sup>

 Kitchen/Living/Dining Area
 8.5m x 4.7m
 27'11" x 15'5"

 Master Bedroom
 6.0m x 3.3m
 19'8" x 10'10"

 Bedroom 2
 4.8m x 2.7m
 15'9" x 8'10"

Plots 205 & 210 do not have a sidelight on balcony doors to master bedroom and a different width of window to living area.

|                | THE<br>ATLAS | THE<br>COLOMBIER | THE<br>IMPERIAL |                |
|----------------|--------------|------------------|-----------------|----------------|
| FLOOR 6        |              |                  |                 | FLOOR 6        |
| FLOOR 5        | 147<br>142   | 210<br>205       |                 | FLOOR 5        |
| FLOOR 4        |              |                  |                 | FLOOR 4        |
| FLOOR 3        |              |                  |                 | FLOOR 3        |
| FLOOR 2        |              |                  |                 | FLOOR 2        |
| FLOOR 1        |              |                  |                 | FLOOR 1        |
| GROUND FLOOR   |              |                  |                 | GROUND FLOOR   |
| LOWER GROUND 1 |              |                  |                 | LOWER GROUND 1 |
| LOWER GROUND 2 |              |                  |                 | LOWER GROUND 2 |

### Type 12

#### 2 Bedroom

Plots 144, 145(h), 207 & 208(h)

Overall Size - 81.8 m<sup>2</sup> | 880.6 ft<sup>2</sup>

Kitchen/Living/Dining Area9.1m x 5.1mMaster Bedroom6.2m x 2.9mBedroom 25.1m x 2.8m

29'10" x 16'9" 20'4" x 9'6" 20'4" x 9'6" 16'9" x 9'2"

Plots 207 & 208 have a different width of window to bedroom 2.

|                | THE<br>ATLAS | THE<br>COLOMBIER | THE<br>IMPERIAL |                |
|----------------|--------------|------------------|-----------------|----------------|
| FLOOR 6        |              |                  |                 | FLOOR 6        |
| FLOOR 5        | 145<br>144   | 208<br>207       |                 | FLOOR 5        |
| FLOOR 4        |              |                  |                 | FLOOR 4        |
| FLOOR 3        |              |                  |                 | FLOOR 3        |
| FLOOR 2        |              |                  |                 | FLOOR 2        |
| FLOOR 1        |              |                  |                 | FLOOR 1        |
| GROUND FLOOR   |              |                  |                 | GROUND FLOOR   |
| LOWER GROUND 1 |              |                  |                 | LOWER GROUND 1 |
| LOWER GROUND 2 |              |                  |                 | LOWER GROUND 2 |

#### 3 Bedroom

Plots 143, 146(h), 206 & 209(h)

Overall Size - 98.5 m² | 1060.3 ft²

 Kitchen/Living/Dining Area
 7.4m x 6.2m
 24'3" x 20'3"

 Master Bedroom
 4.4m x 3.1m
 14'5" x 10'2"

 Bedroom 2
 4.0m x 3.6m
 13'1" x 11'10"

 Bedroom 3
 3.1m x 3.0m
 10'2" x 9'10"

Plots 146 & 209 have a slightly larger terrace leading from master bedroom.

|                | THE<br>ATLAS | THE<br>COLOMBIER | THE<br>IMPERIAL |                |
|----------------|--------------|------------------|-----------------|----------------|
| FLOOR 6        | 146<br>143   | 209<br>206       |                 | FLOOR 6        |
| FLOOR 5        |              |                  |                 | FLOOR 5        |
| FLOOR 4        |              |                  |                 | FLOOR 4        |
| FLOOR 3        |              |                  |                 | FLOOR 3        |
| FLOOR 2        |              |                  |                 | FLOOR 2        |
| FLOOR 1        |              |                  |                 | FLOOR 1        |
| GROUND FLOOR   |              |                  |                 | GROUND FLOOR   |
| LOWER GROUND 1 |              |                  |                 | LOWER GROUND 1 |
| LOWER GROUND 2 |              |                  |                 | LOWER GROUND 2 |