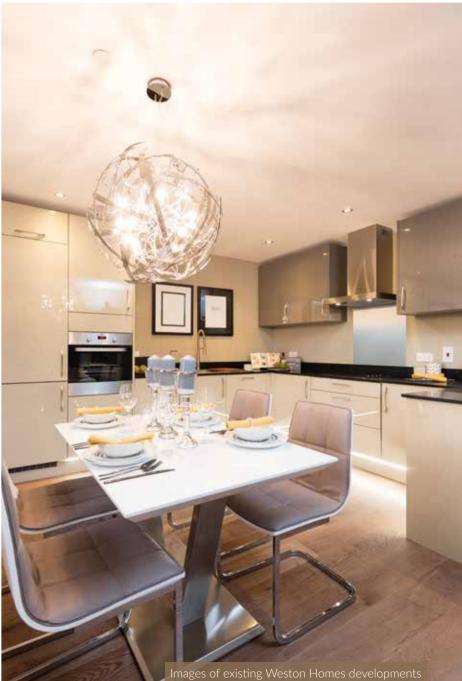

### Designer Kitchens

- Zanussi stainless steel electric fan oven
- Zanussi ceramic hob and Caple stainless steel chimney extractor
- Zanussi integrated fridge/freezer, washer/dryer and dishwasher
- Choice of designer units by Oakwood Kitchens\*
- Choice of quartz stone worktops and upstands\*
- Stainless steel splashback to hob
- Fascino stainless steel sink with oversized single bowl and integrated removable chopping board
- Fascino designer curved tap with clipped hose-spray extension
- Fascino instant boiling water tap
- Integrated stainless steel soap dispenser
- LED lighting under kitchen wall units

### Luxury Bathrooms & En-Suites

- Fascino digitally controlled Smart Tap
- Smart Mirror with LED lighting, shaver socket, digital clock and de-mist pad
- Walnut vanity unit with integrated storage space and black porcelain worktop
- RAK Ceramics basin
- RAK Ceramics Hygiene+ WC with RAKRimless™ pan and soft close ergonomic design seat
- Fascino Smart Shower and Smart Bath
- Heated chrome towel rails
- Choice of RAK Ceramics porcelain wall and floor tile colour with polished and matt finishes\*
- Low-level LED strip lighting to bath

### **General Specifications**

- Forest oak doors with polished chrome ironmongery, matching wrapped door-lining, architraves
  and skirtings.
- Choice of white oak or ebony oak strip wood flooring to entrance hall, living area, dining area, kitchen and cloakrooms/cupboards\*
- Choice of carpets with underlay to bedrooms\*
- Fitted wardrobes to master bedroom
- Television and telephone points to living area and master bedroom
- USB double power sockets to living room, kitchen and master bedroom
- Gas fired heating system via radiators
- Smoke alarm and CO detectors
- Double-glazed uPVC windows
- Audio/visual entry system
- Sprinkler system installed to all plots