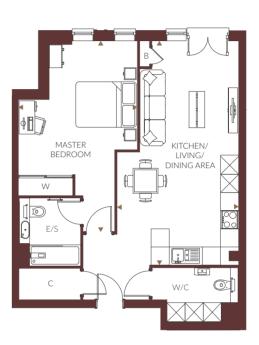

## Type 16

1 Bedroom

Plot 154

Overall Size - 62.7 m<sup>2</sup> | 675.4 ft<sup>2</sup>

Kitchen/Living/Dining Area Master Bedroom 7.4m x 4.0m 6.3m x 3.9m 24'3" x 13'1" 20'8" x 12'10"

|                | THE<br>ATLAS | THE<br>COLOMBIER | THE<br>IMPERIAL |                |
|----------------|--------------|------------------|-----------------|----------------|
| FLOOR 6        |              |                  |                 | FLOOR 6        |
| FLOOR 5        |              |                  |                 | FLOOR 5        |
| FLOOR 4        |              |                  |                 | FLOOR 4        |
| FLOOR 3        |              |                  |                 | FLOOR 3        |
| FLOOR 2        |              |                  |                 | FLOOR 2        |
| FLOOR 1        |              |                  |                 | FLOOR 1        |
| GROUND FLOOR   |              | 154              |                 | GROUND FLOOR   |
| LOWER GROUND 1 |              |                  |                 | LOWER GROUND 1 |
| LOWER GROUND 2 |              |                  |                 | LOWER GROUND 2 |