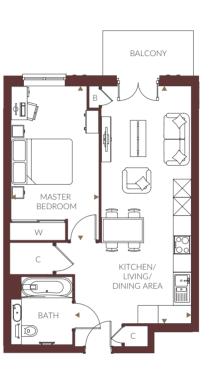

## Type 16

1 Bedroom

Plot 154

Overall Size - 62.7 m<sup>2</sup> | 675.4 ft<sup>2</sup>

Kitchen/Living/Dining Area Master Bedroom 7.4m x 4.0m 6.3m x 3.9m 24'3" x 13'1" 20'8" x 12'10"

|                | THE<br>ATLAS | THE<br>COLOMBIER | THE<br>IMPERIAL |                |
|----------------|--------------|------------------|-----------------|----------------|
| FLOOR 6        |              |                  |                 | FLOOR 6        |
| FLOOR 5        |              |                  |                 | FLOOR 5        |
| FLOOR 4        |              |                  |                 | FLOOR 4        |
| FLOOR 3        |              |                  |                 | FLOOR 3        |
| FLOOR 2        |              |                  |                 | FLOOR 2        |
| FLOOR 1        |              |                  |                 | FLOOR 1        |
| GROUND FLOOR   |              | 154              |                 | GROUND FLOOR   |
| LOWER GROUND 1 |              |                  |                 | LOWER GROUND 1 |
| LOWER GROUND 2 |              |                  |                 | LOWER GROUND 2 |

Floor plans, dimensions and configurations are included for guidance only, may be subject to revision during construction, please refer to current drawings with a Sales Consultant. Dimensions listed are not inclusive of balcony and terrace areas.

C - Cupboard, B - Boiler, W - Wardrobe, E/S - En-suite. Dimensions taken from ▶