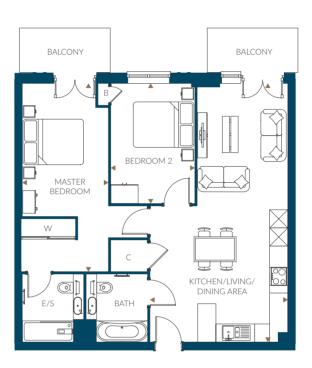

2 Bedroom

Plot 91

Overall Size - 63.9 m<sup>2</sup> | 688.0 ft<sup>2</sup>

Kitchen/Living/Dining Area Master Bedroom Bedroom 2 8.5m x 3.1m 3.5m x 3.0m

4.2m x 2.8m

27'11" x 10'2" 10'0" x 11'5" 13'9" x 9'2"

|                | THE<br>ATLAS | THE<br>COLOMBIER | THE<br>IMPERIAL |                |
|----------------|--------------|------------------|-----------------|----------------|
| FLOOR 6        |              |                  |                 | FLOOR 6        |
| FLOOR 5        |              |                  |                 | FLOOR 5        |
| FLOOR 4        |              |                  |                 | FLOOR 4        |
| FLOOR 3        |              |                  |                 | FLOOR 3        |
| FLOOR 2        |              |                  |                 | FLOOR 2        |
| FLOOR 1        |              |                  |                 | FLOOR 1        |
| GROUND FLOOR   | 91           |                  |                 | GROUND FLOOR   |
| LOWER GROUND 1 |              |                  |                 | LOWER GROUND 1 |
| LOWER GROUND 2 |              |                  |                 | LOWER GROUND 2 |

Floor plans, dimensions and configurations are included for guidance only, may be subject to revision during construction, please refer to current drawings with a Sales Consultant. Dimensions listed are not inclusive of balcony and terrace areas.

C - Cupboard, B - Boiler, W - Wardrobe, E/S - En-suite. Dimensions taken from

42