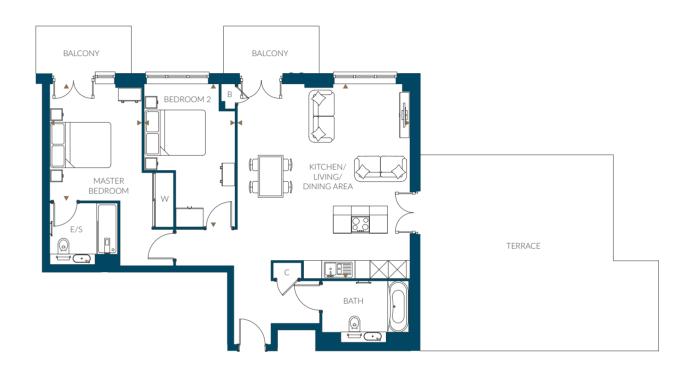

### 2 Bedroom

Plots 142, 147(h), 205 & 210(h)

Overall Size - 81.3 m<sup>2</sup> | 875.3 ft<sup>2</sup>

 Kitchen/Living/Dining Area
 8.5m x 4.7m
 27'11" x 15'5"

 Master Bedroom
 6.0m x 3.3m
 19'8" x 10'10"

 Bedroom 2
 4.8m x 2.7m
 15'9" x 8'10"

Plots 205 & 210 do not have a sidelight on balcony doors to master bedroom and a different width of window to living area.

|                | THE<br>ATLAS | THE<br>COLOMBIER | THE<br>IMPERIAL |                |
|----------------|--------------|------------------|-----------------|----------------|
| FLOOR 6        |              |                  |                 | FLOOR 6        |
| FLOOR 5        | 147<br>142   | 210<br>205       |                 | FLOOR 5        |
| FLOOR 4        |              |                  |                 | FLOOR 4        |
| FLOOR 3        |              |                  |                 | FLOOR 3        |
| FLOOR 2        |              |                  |                 | FLOOR 2        |
| FLOOR 1        |              |                  |                 | FLOOR 1        |
| GROUND FLOOR   |              |                  |                 | GROUND FLOOR   |
| LOWER GROUND 1 |              |                  |                 | LOWER GROUND 1 |
| LOWER GROUND 2 |              |                  |                 | LOWER GROUND 2 |