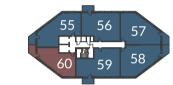

#### 1 Bedroom

Plots 4, 12, 18, 24, 30, 36, 42, 48, 54, 60, 66, 72, 78 & 86

Overall Size - 53.7 m<sup>2</sup> | 578.0 ft<sup>2</sup>

Kitchen/Living/Dining Area Master Bedroom 5.9m x 5.8m 4.8m x 4.1m 19'4" x 19'1" 15'9" x 13'5"

| THE CRESWICK (Floors 1 - 6) | THE CRESWICK<br>(Floors 7 - 12) | THE CRESWICK<br>(Floors 13 - 17) |
|-----------------------------|---------------------------------|----------------------------------|
| FLOOR 6                     | FLOOR 12 72                     |                                  |
| FLOOR 5                     | FLOOR 11                        | FLOOR 17                         |
| FLOOR 4                     | FLOOR 10                        | FLOOR 16                         |
| FLOOR 3                     | FLOOR 9 54                      | FLOOR 15                         |
| FLOOR 2                     | FLOOR 8 48                      | FLOOR 14                         |
| FLOOR 1                     | FLOOR 7                         | FLOOR 13                         |