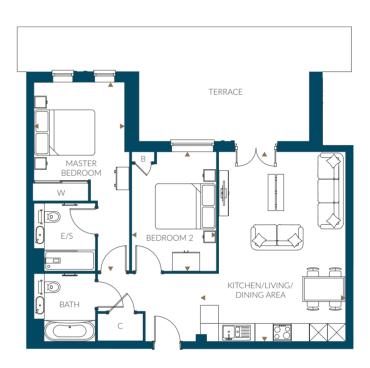

### 2 Bedroom

Plots 142, 147(h), 205 & 210(h)

Overall Size - 81.3 m<sup>2</sup> | 875.3 ft<sup>2</sup>

 Kitchen/Living/Dining Area
 8.5m x 4.7m
 27'11" x 15'5"

 Master Bedroom
 6.0m x 3.3m
 19'8" x 10'10"

 Bedroom 2
 4.8m x 2.7m
 15'9" x 8'10"

Plots 205 & 210 do not have a sidelight on balcony doors to master bedroom and a different width of window to living area.

|                | THE<br>ATLAS | THE<br>COLOMBIER | THE<br>IMPERIAL |                |
|----------------|--------------|------------------|-----------------|----------------|
| FLOOR 6        |              |                  |                 | FLOOR 6        |
| FLOOR 5        | 147<br>142   | 210<br>205       |                 | FLOOR 5        |
| FLOOR 4        |              |                  |                 | FLOOR 4        |
| FLOOR 3        |              |                  |                 | FLOOR 3        |
| FLOOR 2        |              |                  |                 | FLOOR 2        |
| FLOOR 1        |              |                  |                 | FLOOR 1        |
| GROUND FLOOR   |              |                  |                 | GROUND FLOOR   |
| LOWER GROUND 1 |              |                  |                 | LOWER GROUND 1 |
| LOWER GROUND 2 |              |                  |                 | LOWER GROUND 2 |