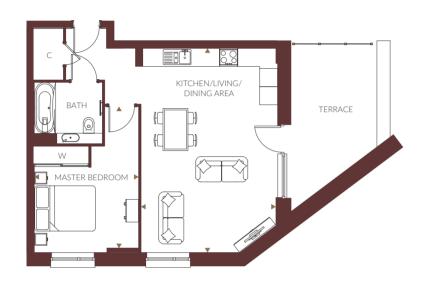

#### 1 Bedroom

Plots 162, 165(h), 172, 175(h), 182, 185(h), 192 & 195(h)

Overall Size - 57.2 m<sup>2</sup> | 615.8 ft<sup>2</sup>

Kitchen/Living/Dining Area Master Bedroom 6.1m x 4.5m 4.9m x 3.1m 19'11" x 14'9" 16'1" x 10'1"

Plot 165 has two single windows instead of a double window to dining area. Plots 165, 175, 185 & 195 do not have a sidelight on balcony doors to living area. Plots 172, 182 & 185 have a different width window to master bedroom. Plot 175 has two single windows instead of a double window to master bedroom.