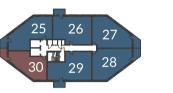

#### 2 Bedroom

Plots 212 & 213(h)

Overall Size - 80.1 m<sup>2</sup> | 862.4 ft<sup>2</sup>

Kitchen/Living/Dining Area Master Bedroom Bedroom 2 7.9m x 4.2m 5.3m x 4.2m 4.3m x 3.2m 25'11" x 13'9" 17'5" x 13'9" 14'1" x 10'6"

|                | THE<br>ATLAS | THE<br>COLOMBIER | THE<br>IMPERIAL |                |
|----------------|--------------|------------------|-----------------|----------------|
| FLOOR 6        |              | 212<br>213       |                 | FLOOR 6        |
| FLOOR 5        |              |                  |                 | FLOOR 5        |
| FLOOR 4        |              |                  |                 | FLOOR 4        |
| FLOOR 3        |              |                  |                 | FLOOR 3        |
| FLOOR 2        |              |                  |                 | FLOOR 2        |
| FLOOR 1        |              |                  |                 | FLOOR 1        |
| GROUND FLOOR   |              |                  |                 | GROUND FLOOR   |
| LOWER GROUND 1 |              |                  |                 | LOWER GROUND 1 |
| LOWER GROUND 2 |              |                  |                 | LOWER GROUND 2 |