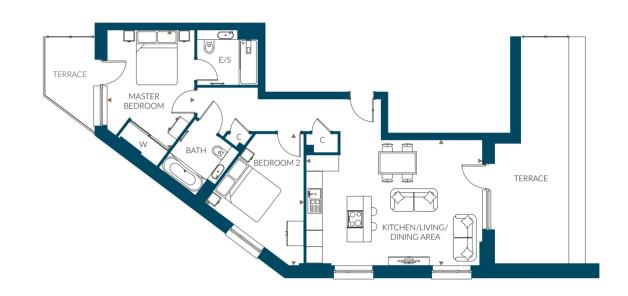

#### 3 Bedroom

Plots 143, 146(h), 206 & 209(h)

Overall Size - 98.5 m² | 1060.3 ft²

 Kitchen/Living/Dining Area
 7.4m x 6.2m
 24'3" x 20'3"

 Master Bedroom
 4.4m x 3.1m
 14'5" x 10'2"

 Bedroom 2
 4.0m x 3.6m
 13'1" x 11'10"

 Bedroom 3
 3.1m x 3.0m
 10'2" x 9'10"

Plots 146 & 209 have a slightly larger terrace leading from master bedroom.

|                | THE<br>ATLAS | THE<br>COLOMBIER | THE<br>IMPERIAL |                |
|----------------|--------------|------------------|-----------------|----------------|
| FLOOR 6        | 146<br>143   | 209<br>206       |                 | FLOOR 6        |
| FLOOR 5        |              |                  |                 | FLOOR 5        |
| FLOOR 4        |              |                  |                 | FLOOR 4        |
| FLOOR 3        |              |                  |                 | FLOOR 3        |
| FLOOR 2        |              |                  |                 | FLOOR 2        |
| FLOOR 1        |              |                  |                 | FLOOR 1        |
| GROUND FLOOR   |              |                  |                 | GROUND FLOOR   |
| LOWER GROUND 1 |              |                  |                 | LOWER GROUND 1 |
| LOWER GROUND 2 |              |                  |                 | LOWER GROUND 2 |