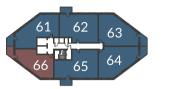

### 1 Bedroom

Plots 141, 148(h), 204 & 211(h)

Overall Size - 54.2 m<sup>2</sup> | 582.9 ft<sup>2</sup>

Kitchen/Living/Dining Area Master Bedroom 8.6m x 4.3m 4.0m x 2.9m 28'3" x 14'2" 13'1" x 9'4"

Plots 204 & 211 have a different width window to living area.

|                | THE<br>ATLAS | THE<br>COLOMBIER | THE<br>IMPERIAL |                |
|----------------|--------------|------------------|-----------------|----------------|
| FLOOR 6        |              |                  |                 | FLOOR 6        |
| FLOOR 5        | 148<br>141   | 211<br>204       |                 | FLOOR 5        |
| FLOOR 4        |              |                  |                 | FLOOR 4        |
| FLOOR 3        |              |                  |                 | FLOOR 3        |
| FLOOR 2        |              |                  |                 | FLOOR 2        |
| FLOOR 1        |              |                  |                 | FLOOR 1        |
| GROUND FLOOR   |              |                  |                 | GROUND FLOOR   |
| LOWER GROUND 1 |              |                  |                 | LOWER GROUND 1 |
| LOWER GROUND 2 |              |                  |                 | LOWER GROUND 2 |