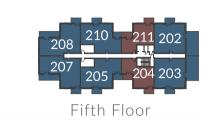

### 2 Bedroom

Plots 142, 147(h), 205 & 210(h)

Overall Size - 81.3 m<sup>2</sup> | 875.3 ft<sup>2</sup>

 Kitchen/Living/Dining Area
 8.5m x 4.7m
 27'11" x 15'5"

 Master Bedroom
 6.0m x 3.3m
 19'8" x 10'10"

 Bedroom 2
 4.8m x 2.7m
 15'9" x 8'10"

Plots 205 & 210 do not have a sidelight on balcony doors to master bedroom and a different width of window to living area.

|                | THE<br>ATLAS | THE<br>COLOMBIER | THE<br>IMPERIAL |                |
|----------------|--------------|------------------|-----------------|----------------|
| FLOOR 6        |              |                  |                 | FLOOR 6        |
| FLOOR 5        | 147<br>142   | 210<br>205       |                 | FLOOR 5        |
| FLOOR 4        |              |                  |                 | FLOOR 4        |
| FLOOR 3        |              |                  |                 | FLOOR 3        |
| FLOOR 2        |              |                  |                 | FLOOR 2        |
| FLOOR 1        |              |                  |                 | FLOOR 1        |
| GROUND FLOOR   |              |                  |                 | GROUND FLOOR   |
| LOWER GROUND 1 |              |                  |                 | LOWER GROUND 1 |
| LOWER GROUND 2 |              |                  |                 | LOWER GROUND 2 |

### Type 12

#### 2 Bedroom

Plots 144, 145(h), 207 & 208(h)

Overall Size - 81.8 m<sup>2</sup> | 880.6 ft<sup>2</sup>

Kitchen/Living/Dining Area9.1m x 5.1mMaster Bedroom6.2m x 2.9mBedroom 25.1m x 2.8m

29'10" x 16'9" 20'4" x 9'6" 20'4" x 9'6" 16'9" x 9'2"

Plots 207 & 208 have a different width of window to bedroom 2.

|                | THE<br>ATLAS | THE<br>COLOMBIER | THE<br>IMPERIAL |                |
|----------------|--------------|------------------|-----------------|----------------|
| FLOOR 6        |              |                  |                 | FLOOR 6        |
| FLOOR 5        | 145<br>144   | 208<br>207       |                 | FLOOR 5        |
| FLOOR 4        |              |                  |                 | FLOOR 4        |
| FLOOR 3        |              |                  |                 | FLOOR 3        |
| FLOOR 2        |              |                  |                 | FLOOR 2        |
| FLOOR 1        |              |                  |                 | FLOOR 1        |
| GROUND FLOOR   |              |                  |                 | GROUND FLOOR   |
| LOWER GROUND 1 |              |                  |                 | LOWER GROUND 1 |
| LOWER GROUND 2 |              |                  |                 | LOWER GROUND 2 |