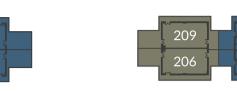

#### 3 Bedroom

Plots 143, 146(h), 206 & 209(h)

Overall Size - 98.5 m² | 1060.3 ft²

 Kitchen/Living/Dining Area
 7.4m x 6.2m
 24'3" x 20'3"

 Master Bedroom
 4.4m x 3.1m
 14'5" x 10'2"

 Bedroom 2
 4.0m x 3.6m
 13'1" x 11'10"

 Bedroom 3
 3.1m x 3.0m
 10'2" x 9'10"

Plots 146 & 209 have a slightly larger terrace leading from master bedroom.

|                | THE<br>ATLAS | THE<br>COLOMBIER | THE<br>IMPERIAL |                |
|----------------|--------------|------------------|-----------------|----------------|
| FLOOR 6        | 146<br>143   | 209<br>206       |                 | FLOOR 6        |
| FLOOR 5        |              |                  |                 | FLOOR 5        |
| FLOOR 4        |              |                  |                 | FLOOR 4        |
| FLOOR 3        |              |                  |                 | FLOOR 3        |
| FLOOR 2        |              |                  |                 | FLOOR 2        |
| FLOOR 1        |              |                  |                 | FLOOR 1        |
| GROUND FLOOR   |              |                  |                 | GROUND FLOOR   |
| LOWER GROUND 1 |              |                  |                 | LOWER GROUND 1 |
| LOWER GROUND 2 |              |                  |                 | LOWER GROUND 2 |