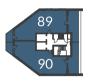

### 2 Bedroom

Plots 142, 147(h), 205 & 210(h)

Overall Size - 81.3 m<sup>2</sup> | 875.3 ft<sup>2</sup>

 Kitchen/Living/Dining Area
 8.5m x 4.7m
 27'11" x 15'5"

 Master Bedroom
 6.0m x 3.3m
 19'8" x 10'10"

 Bedroom 2
 4.8m x 2.7m
 15'9" x 8'10"

Plots 205 & 210 do not have a sidelight on balcony doors to master bedroom and a different width of window to living area.

|                | THE<br>ATLAS | THE<br>COLOMBIER | THE<br>IMPERIAL |                |
|----------------|--------------|------------------|-----------------|----------------|
| FLOOR 6        |              |                  |                 | FLOOR 6        |
| FLOOR 5        | 147<br>142   | 210<br>205       |                 | FLOOR 5        |
| FLOOR 4        |              |                  |                 | FLOOR 4        |
| FLOOR 3        |              |                  |                 | FLOOR 3        |
| FLOOR 2        |              |                  |                 | FLOOR 2        |
| FLOOR 1        |              |                  |                 | FLOOR 1        |
| GROUND FLOOR   |              |                  |                 | GROUND FLOOR   |
| LOWER GROUND 1 |              |                  |                 | LOWER GROUND 1 |
| LOWER GROUND 2 |              |                  |                 | LOWER GROUND 2 |