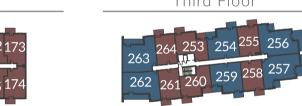

#### 1 Bedroom

Plots 237, 240(h), 249, 252(h), 261, 264(h), 273 & 276(h)

Overall Size - 50.8 m<sup>2</sup> | 546.4 ft<sup>2</sup>

Kitchen/Living/Dining Area Master Bedroom 8.5m x 3.7m 4.5m x 2.8m 27'11" x 12'2" 14'9" x 9'2"

Plots 240 & 237 have a different width window to master bedroom.

Plots 249 & 252 have two single windows instead of a double window to master bedroom.

|                | THE<br>ATLAS | THE<br>COLOMBIER | THE<br>IMPERIAL |                |
|----------------|--------------|------------------|-----------------|----------------|
| FLOOR 6        |              |                  |                 | FLOOR 6        |
| FLOOR 5        |              |                  |                 | FLOOR 5        |
| FLOOR 4        |              |                  |                 | FLOOR 4        |
| FLOOR 3        |              |                  | 276<br>273      | FLOOR 3        |
| FLOOR 2        |              |                  | 264<br>261      | FLOOR 2        |
| FLOOR 1        |              |                  | 252<br>249      | FLOOR 1        |
| GROUND FLOOR   |              |                  | 240<br>237      | GROUND FLOOR   |
| LOWER GROUND 1 |              |                  |                 | LOWER GROUND 1 |
| LOWER GROUND 2 |              |                  |                 | LOWER GROUND 2 |

 Master Bedroom
 6.1m x 2.8m
 20'0" x 9'2"

 Bedroom 2
 3.8m x 2.8m
 12'6" x 9'2"

Plots 93 & 94 have a terrace instead of a balcony and do not have additional triple window to living area. Plots 103, 104 & 168 have two single windows instead of a double window to master bedroom.