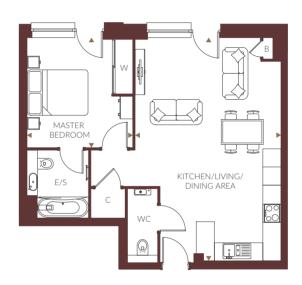

#### 1 Bedroom

Plots 4, 12, 18, 24, 30, 36, 42, 48, 54, 60, 66, 72, 78 & 86

Overall Size - 53.7 m<sup>2</sup> | 578.0 ft<sup>2</sup>

Kitchen/Living/Dining Area Master Bedroom 5.9m x 5.8m 4.8m x 4.1m 19'4" x 19'1" 15'9" x 13'5"

| THE CRESWICK (Floors 1 - 6) | THE CRESWICK<br>(Floors 7 - 12) | THE CRESWICK<br>(Floors 13 - 17) |
|-----------------------------|---------------------------------|----------------------------------|
| FLOOR 6                     | FLOOR 12 72                     |                                  |
| FLOOR 5                     | FLOOR 11                        | FLOOR 17                         |
| FLOOR 4                     | FLOOR 10                        | FLOOR 16                         |
| FLOOR 3                     | FLOOR 9 54                      | FLOOR 15                         |
| FLOOR 2                     | FLOOR 8 48                      | FLOOR 14                         |
| FLOOR 1                     | FLOOR 7                         | FLOOR 13                         |