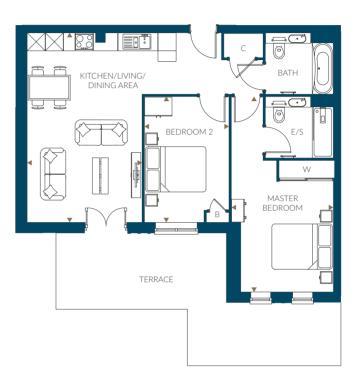

### 2 Bedroom

Plots 152 & 153(h)

Overall Size - 79.8 m<sup>2</sup> | 858.6 ft<sup>2</sup>

 Kitchen/Living/Dining Area
 7.4m x 4.3m
 24'3" x 14'1"

 Master Bedroom
 6.3m x 4.2m
 20'8" x 13'9"

 Bedroom 2
 4.2m x 3.7m
 13'9" x 12'2"

|                | THE<br>ATLAS | THE<br>COLOMBIER | THE<br>IMPERIAL |                |
|----------------|--------------|------------------|-----------------|----------------|
| FLOOR 6        | 152<br>153   |                  |                 | FLOOR 6        |
| FLOOR 5        |              |                  |                 | FLOOR 5        |
| FLOOR 4        |              |                  |                 | FLOOR 4        |
| FLOOR 3        |              |                  |                 | FLOOR 3        |
| FLOOR 2        |              |                  |                 | FLOOR 2        |
| FLOOR 1        |              |                  |                 | FLOOR 1        |
| GROUND FLOOR   |              |                  |                 | GROUND FLOOR   |
| LOWER GROUND 1 |              |                  |                 | LOWER GROUND 1 |
| LOWER GROUND 2 |              |                  |                 | LOWER GROUND 2 |