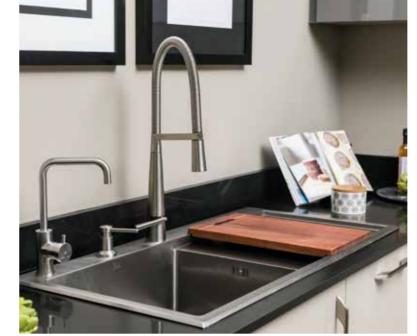

### Designer Kitchens

- Zanussi stainless steel electric fan oven
- Zanussi ceramic hob and Caple stainless steel chimney extractor
- Zanussi integrated fridge/freezer, washer/dryer and dishwasher
- Choice of designer units by Oakwood Kitchens\*
- Choice of quartz stone worktops and upstands\*
- Stainless steel splashback to hob
- Fascino stainless steel sink with oversized single bowl and integrated removable chopping board
- Fascino designer curved tap with clipped hose-spray extension
- Fascino instant boiling water tap
- Integrated stainless steel soap dispenser
- LED lighting under kitchen wall units