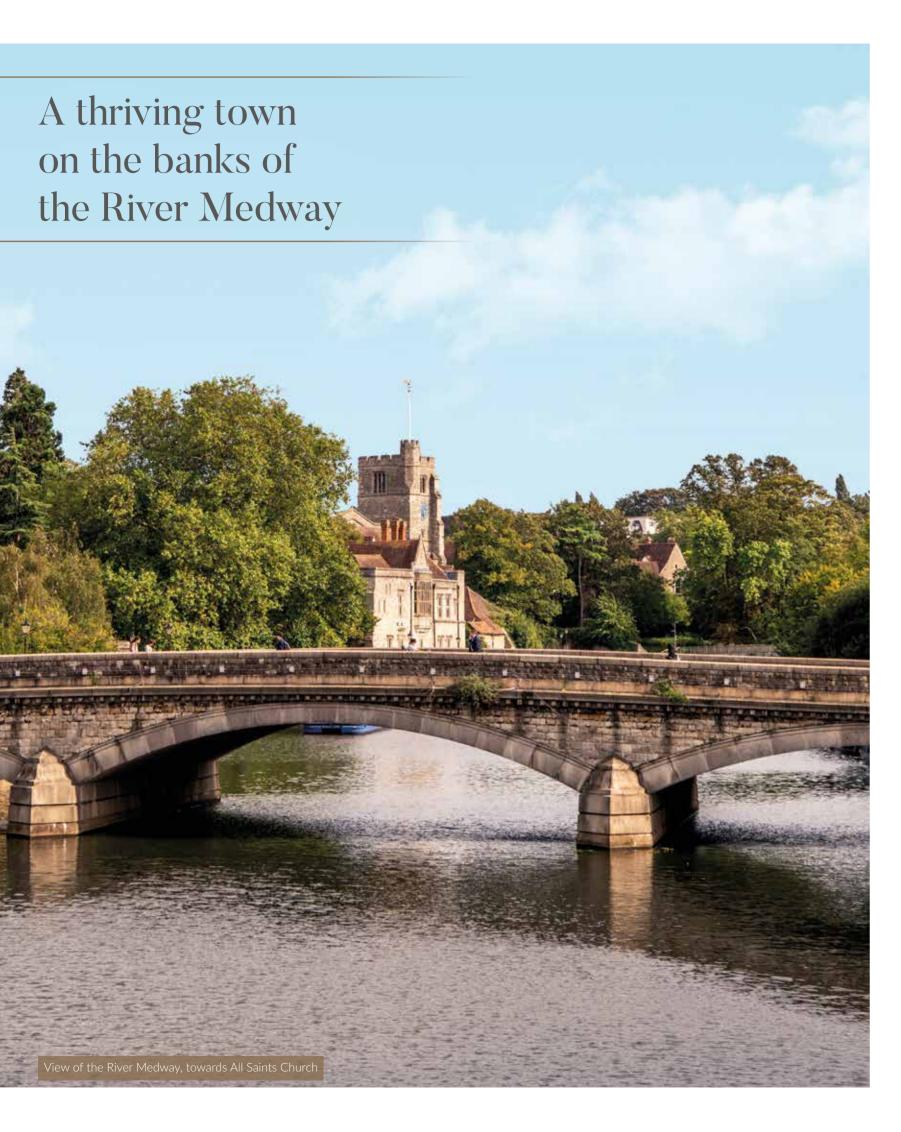

summer months is to take a walk or cycle along the Medway Tow Path by the river. Alternatively, take a boat trip from Teston to the medieval Archbishop's Palace in Maidstone and enjoy the Mediterranean cuisine at Maidstone's only floating restaurant, Embankments Bar and Grill. For something completely different why not pay a visit to Maidstone's All Saints Church which is the site of the memorial to Lawrence Washington, a relative of the first president of the United States, George Washington.