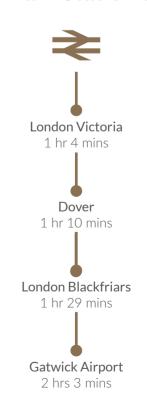

# It's all about the location

Springfield Park is situated a mere 1.5 miles from the M20, which leads directly to the M25 London circular and takes only 18 minutes to reach by car. Commuters can be in central London in an hour from Maidstone West train station, just a 6 minute drive from Springfield Park.