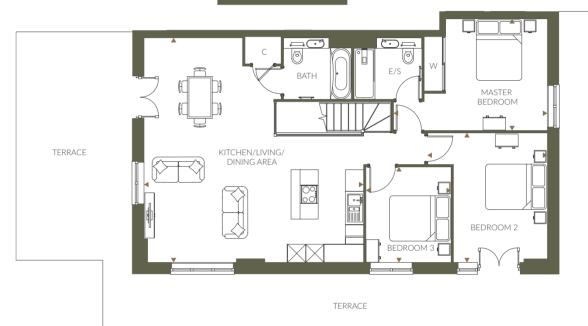

LOOR 6        |
| FLOOR 5        |              |                  |                 | FLOOR 5        |
| FLOOR 4        |              |                  |                 | FLOOR 4        |
| FLOOR 3        |              |                  |                 | FLOOR 3        |
| FLOOR 2        |              |                  |                 | FLOOR 2        |
| FLOOR 1        |              |                  |                 | FLOOR 1        |
| GROUND FLOOR   |              |                  |                 | GROUND FLOOR   |
| LOWER GROUND 1 |              |                  |                 | LOWER GROUND 1 |
| LOWER GROUND 2 |              |                  |                 | LOWER GROUND 2 |

### Type 40

#### 3 Bedroom

Plot 270

Overall Size - 98.5 m² | 1060.3. ft²





| Kitchen/Living/Dining Area | 7.4m x 7.3m | 24'3" x 23'11" |
|----------------------------|-------------|----------------|
| Master Bedroom             | 5.1m x 3.7m | 16'9" x 12'2"  |
| Bedroom 2                  | 4.3m x 4.0m | 14'1" x 13'1"  |
| Bedroom 3                  | 3.2m x 2.8m | 10'6" x 9'2"   |

|                | THE<br>ATLAS | THE<br>COLOMBIER | THE<br>IMPERIAL |                |
|----------------|--------------|------------------|-----------------|----------------|
| FLOOR 6        |              |                  |                 | FLOOR 6        |
| FLOOR 5        |              |                  |                 | FLOOR 5        |
| FLOOR 4        |              |                  | 270             | FLOOR 4        |
| FLOOR 3        |              |