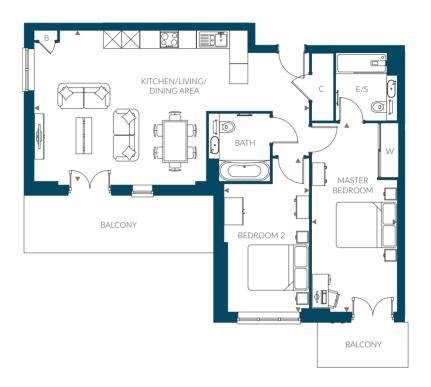

### 2 Bedroom

Plots 149 & 151(h)

Overall Size - 78.1 m<sup>2</sup> | 840.2 ft<sup>2</sup>

Kitchen/Living/Dining Area Master Bedroom Bedroom 2 8.6m x 3.3m 6.3m x 2.9m

6.2m x 2.7m

28'3" x 10'10" 20'8" x 9'6" 20'4" x 8'10"

|                | THE<br>ATLAS | THE<br>COLOMBIER | THE<br>IMPERIAL |                |
|----------------|--------------|------------------|-----------------|----------------|
| FLOOR 6        |              |                  |                 | FLOOR 6        |
| FLOOR 5        | 149<br>151   |                  |                 | FLOOR 5        |
| FLOOR 4        |              |                  |                 | FLOOR 4        |
| FLOOR 3        |              |                  |                 | FLOOR 3        |
| FLOOR 2        |              |                  |                 | FLOOR 2        |
| FLOOR 1        |              |                  |                 | FLOOR 1        |
| GROUND FLOOR   |              |                  |                 | GROUND FLOOR   |
| LOWER GROUND 1 |              |                  |                 | LOWER GROUND 1 |
| LOWER GROUND 2 |              |                  |                 | LOWER GROUND 2 |