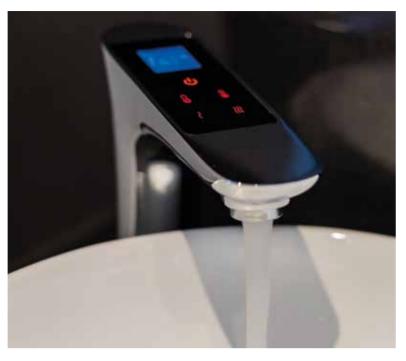

### Designer Kitchens

- Zanussi stainless steel electric fan oven
- Zanussi ceramic hob and Caple stainless steel chimney extractor
- Zanussi integrated fridge/freezer, washer/dryer and dishwasher
- Choice of designer units by Oakwood Kitchens\*
- Choice of quartz stone worktops and upstands\*
- Stainless steel splashback to hob
- Fascino stainless steel sink with oversized single bowl and integrated removable chopping board
- Fascino designer curved tap with clipped hose-spray extension
- Fascino instant boiling water tap
- Integrated stainless steel soap dispenser
- LED lighting under kitchen wall units

### Luxury Bathrooms & En-Suites

- Fascino digitally controlled Smart Tap
- Smart Mirror with LED lighting, shaver socket, digital clock and de-mist pad
- Walnut vanity unit with integrated storage space and black porcelain worktop
- RAK Ceramics basin
- RAK Ceramics Hygiene+ WC with RAKRimless™ pan and soft close ergonomic design seat
- Fascino Smart Shower and Smart Bath
- Heated chrome towel rails
- Choice of RAK Ceramics porcelain wall and floor tile colour with polished and matt finishes\*
- Low-level LED strip lighting to bath