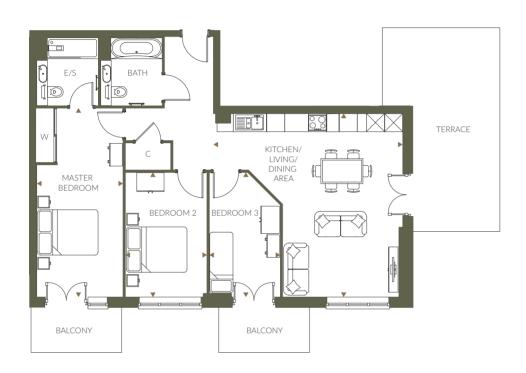

### 1 Bedroom

Plots 141, 148(h), 204 & 211(h)

Overall Size - 54.2 m<sup>2</sup> | 582.9 ft<sup>2</sup>

Kitchen/Living/Dining Area Master Bedroom 8.6m x 4.3m 4.0m x 2.9m 28'3" x 14'2" 13'1" x 9'4"

Plots 204 & 211 have a different width window to living area.

Floor plans, dimensions and configurations are included for guidance only, may be subject to revision during construction,

please refer to current drawings with a Sales Consultant. Dimensions listed are not inclusive of balcony and terrace areas.

C - Cupboard, B - Boiler, W - Wardrobe, E/S - En-suite. Dimensions taken from ▶