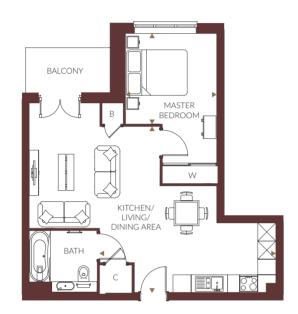

## Type 16

1 Bedroom

Plot 154

Overall Size - 62.7 m<sup>2</sup> | 675.4 ft<sup>2</sup>

Kitchen/Living/Dining Area Master Bedroom 7.4m x 4.0m 6.3m x 3.9m 24'3" x 13'1" 20'8" x 12'10"

|                | THE<br>ATLAS | THE<br>COLOMBIER | THE<br>IMPERIAL |                |
|----------------|--------------|------------------|-----------------|----------------|
| FLOOR 6        |              |                  |                 | FLOOR 6        |
| FLOOR 5        |              |                  |                 | FLOOR 5        |
| FLOOR 4        |              |                  |                 | FLOOR 4        |
| FLOOR 3        |              |                  |                 | FLOOR 3        |
| FLOOR 2        |              |                  |                 | FLOOR 2        |
| FLOOR 1        |              |                  |                 | FLOOR 1        |
| GROUND FLOOR   |              | 154              |                 | GROUND FLOOR   |
| LOWER GROUND 1 |              |                  |                 | LOWER GROUND 1 |
| LOWER GROUND 2 |              |                  |                 | LOWER GROUND 2 |