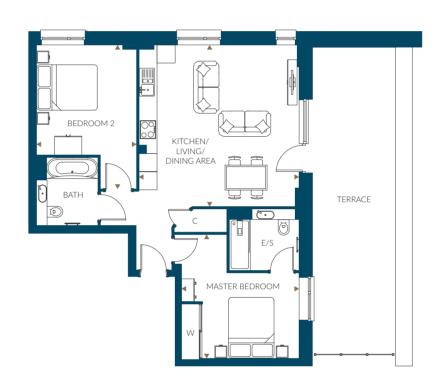

### 2 Bedroom

Plots 149 & 151(h)

Overall Size - 78.1 m<sup>2</sup> | 840.2 ft<sup>2</sup>

Kitchen/Living/Dining Area Master Bedroom Bedroom 2 8.6m x 3.3m 6.3m x 2.9m

6.2m x 2.7m

28'3" x 10'10" 20'8" x 9'6" 20'4" x 8'10"

|                | THE<br>ATLAS | THE<br>COLOMBIER | THE<br>IMPERIAL |                |
|----------------|--------------|------------------|-----------------|----------------|
| FLOOR 6        |              |                  |                 | FLOOR 6        |
| FLOOR 5        | 149<br>151   |                  |                 | FLOOR 5        |
| FLOOR 4        |              |                  |                 | FLOOR 4        |
| FLOOR 3        |              |                  |                 | FLOOR 3        |
| FLOOR 2        |              |                  |                 | FLOOR 2        |
| FLOOR 1        |              |                  |                 | FLOOR 1        |
| GROUND FLOOR   |              |                  |                 | GROUND FLOOR   |
| LOWER GROUND 1 |              |                  |                 | LOWER GROUND 1 |
| LOWER GROUND 2 |              |                  |                 | LOWER GROUND 2 |