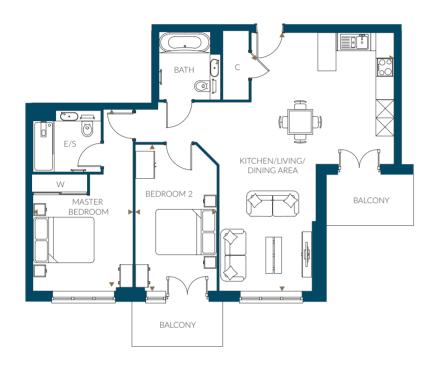

### 2 Bedroom

Plots 142, 147(h), 205 & 210(h)

Overall Size - 81.3 m<sup>2</sup> | 875.3 ft<sup>2</sup>

 Kitchen/Living/Dining Area
 8.5m x 4.7m
 27'11" x 15'5"

 Master Bedroom
 6.0m x 3.3m
 19'8" x 10'10"

 Bedroom 2
 4.8m x 2.7m
 15'9" x 8'10"

Plots 205 & 210 do not have a sidelight on balcony doors to master bedroom and a different width of window to living area.

|                | THE<br>ATLAS | THE<br>COLOMBIER | THE<br>IMPERIAL |                |
|----------------|--------------|------------------|-----------------|----------------|
| FLOOR 6        |              |                  |                 | FLOOR 6        |
| FLOOR 5        | 147<br>142   | 210<br>205       |                 | FLOOR 5        |
| FLOOR 4        |              |                  |                 | FLOOR 4        |
| FLOOR 3        |              |                  |                 | FLOOR 3        |
| FLOOR 2        |              |                  |                 | FLOOR 2        |
| FLOOR 1        |              |                  |                 | FLOOR 1        |
| GROUND FLOOR   |              |                  |                 | GROUND FLOOR   |
| LOWER GROUND 1 |              |                  |                 | LOWER GROUND 1 |
| LOWER GROUND 2 |              |                  |                 | LOWER GROUND 2 |